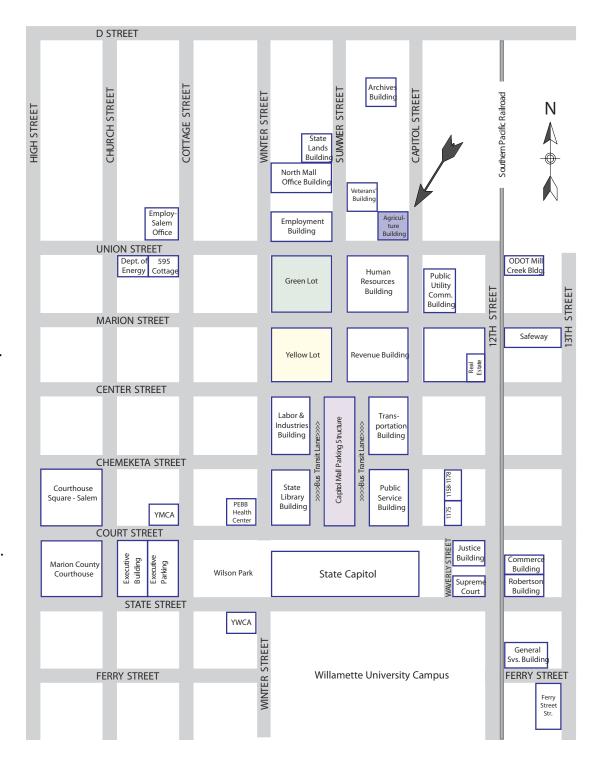

## **Agriculture Building**

635 Capitol Street NE Salem OR 97301-2532

#### From the north

Take I-5 south to the "Market St. #256" exit.

Turn right onto Market St. Drive west on Market

1.6 miles to Summer St. Turn left on Summer St.

(southbound one-way) Stay on Summer St. 0.4 miles.

Turn left into the parking lot shared with the

Veterans Building before you reach the taffic light at Union St. A few metered parking spaces are available there. Additional public parking can be found in the Yellow Lot at Summer and Marion streets.

#### From the south

Take I-5 north to the "Market St. #256" exit.

Turn left onto Market St. Drive west on Market

1.6 miles to Summer St. Turn left on Summer St.

(southbound one-way) Stay on Summer St. 0.4 miles.

### From the west on Hwy 22

Cross the Center St. bridge. Continue on Center St. to Capitol St. (eight traffic lights). Turn left on Capitol St., drive north two blocks. Turn left on Union St. Turn right into the parking lot shared with the Veterans Building. A few metered parking spaces are available there. Additional public parking can be found in the Yellow Lot at Summer and Marion streets.