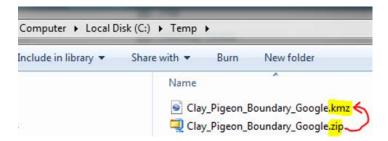

**NOTE:** When saving **KMZ** files, **Internet Explorer** will change the file extension to ~.**zip** 

| 🧉 Save As                                                   |                                  |               |                            |                          |             |        | × |
|-------------------------------------------------------------|----------------------------------|---------------|----------------------------|--------------------------|-------------|--------|---|
| 🕞 🕞 - 📕 + Ca                                                | omputer 🔸 Local Disk (C:) 🕨 Temp |               |                            | <b>▼</b> \$ <del>9</del> | Search Temp |        | Q |
| Organize 🔻 Ne                                               | ew folder                        |               |                            |                          |             |        | 2 |
| 🔶 Favorites 📃 Desktop                                       | Name                             | Date modified | Type<br>natch your search. | Size                     | Owner       |        |   |
| Downloads                                                   | 5 E                              |               |                            |                          |             |        |   |
| Cibraries                                                   |                                  |               |                            |                          |             |        |   |
| <ul> <li>Music</li> <li>Pictures</li> <li>Videos</li> </ul> |                                  |               |                            |                          |             |        |   |
| Computer                                                    |                                  |               |                            |                          |             |        |   |
| 🚢 Local Disk (C:                                            |                                  |               |                            |                          |             |        |   |
| 💿 DVD RW Drive                                              |                                  |               |                            |                          |             |        |   |
| GIS Projects (                                              | (H:) T                           |               |                            |                          |             |        |   |
| File name:                                                  | Clay_Pigeon_Boundary_Google.zip  |               |                            |                          |             |        | • |
| Save as type:                                               | WinZip File (*.zip)              |               |                            |                          |             |        | • |
| Alide Folders                                               |                                  |               |                            |                          | Save        | Cancel | L |

Save the file to your computer, then re-name the extension back to ~.kmz

When you double-click on the KMZ file, *Google Earth* should open (if you have it installed) and zoom to the location

If you have questions, please contact your local ODF District Office.