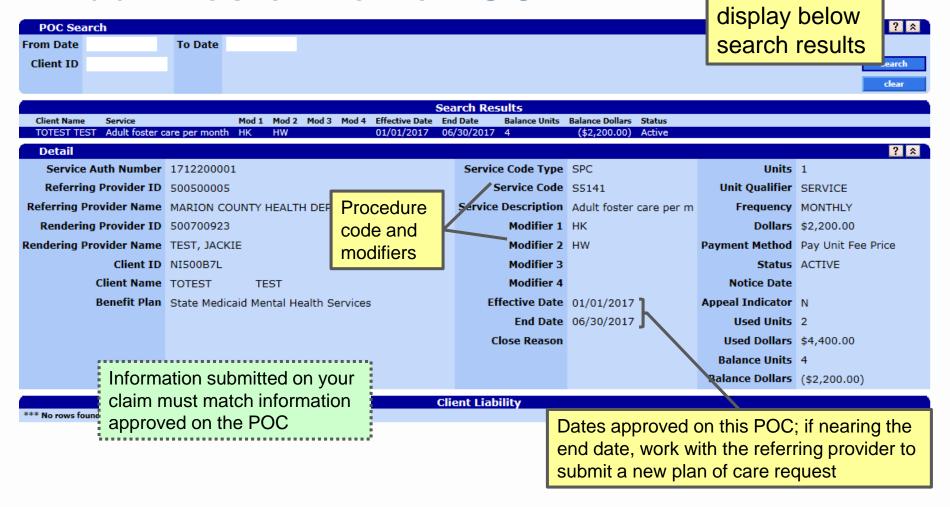

25 Unit Qualifier 15-MINUTES **Procedure Referring Provider Name** Service Description Attendant care service Frequency MONTHLY code Rendering Provider ID 500700933 Modifier 1 Dollars \$0.00 Payment Method Pay System Price Rendering Provider Name OHA SERVICE AGENCY Modifier 2 Client ID AA700P6H Modifier 3 Status ACTIVE Modifier 4 Client Name NANCEE TEST Notice Date Effective Date 01/01/2017 Benefit Plan State Plan K Services for APD Appeal Indicator N End Date 06/30/2017 Used Units 0 Close Reason Used Dollars \$0.00 Balance Units 1200 Before billing, verify the POC Ralance Dollars \$0.00 information matches the service authorization. Dates approved on this POC Information submitted on your claim must match information approved on the POC.



**POC** details

### **Adult Foster Home POC**





**POC** details

### Do You Need Further Assistance?

#### **Provider Services Unit**

800-336-6016

dmap.providerservices@state.or.us

### **Medicaid Provider Training**

Medicaid.Provider-Training@state.or.us