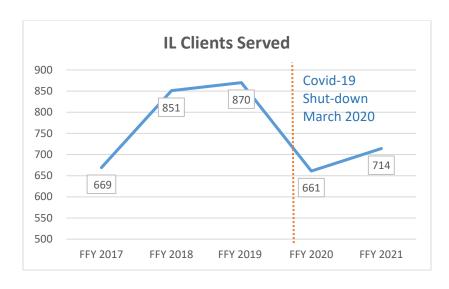

We know that COVID-19 disproportionately affected some Oregonians more than others. Seniors and individuals with underlying health conditions were at higher risk for severe disease. Due to the causes of vision loss, Oregonians who are blind fell into one of these risk groups. As a result, vocational rehabilitation and independent living services have not been initiated or were delayed during the pandemic. As we shift to the new normal beyond the pandemic, we expect to experience an increase in individuals with vision loss who require training and supports to get and keep work and to live independently.