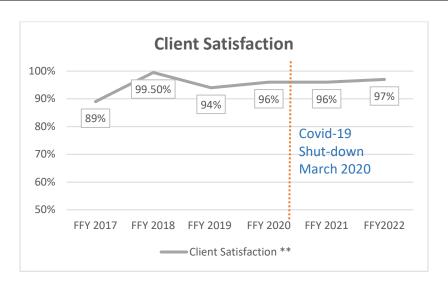

We know that COVID-19 disproportionately affected some Oregonians more than others. Seniors and individuals with underlying health conditions were at higher risk for severe disease. Due to the causes of vision loss, Oregonians who are blind fell into one of these risk groups. As a result, vocational rehabilitation and independent living services have not been initiated or were delayed during the pandemic. As we shift to the new normal beyond the pandemic, we expect to experience an increase in individuals with vision loss who require training and supports to get and keep work and to live independently.