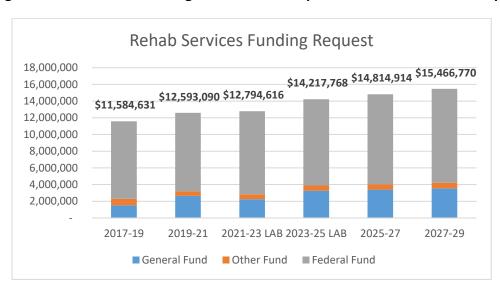

### Rehabilitative Services

The Vocational Rehabilitation Services program is OCB's largest program. Its primary function is to develop and support Oregonians with vision loss in order to achieve successful employment outcomes. This program has a dual-customer approach—serving Oregonians who experience vision loss and businesses/employers throughout the state. For this unit, the subcommittee recommended a 2023-25 budget of \$13,805,698 total funds with \$2,911,169 General Fund, \$630,844 Other Funds expenditure limitation, \$10,263,685 Federal Funds expenditure limitation, and 23 positions (23.25 FTE). The subcommittee recommended the following package:

<u>Package 801: LFO Analyst Adjustments</u>. This package decreases expenditure limitation by \$64,324 Federal Funds (1.75 FTE) associated with funding previously used to fund seven rehabilitation instructors that work in the Independent Living Program. The FTE in this package are transferred from Rehabilitative Services to Independent Living Services and will be supported with General Fund. This package also includes \$400,000 General Fund required for the agency to receive a full federal match to fund the Summer Work Experience Program.