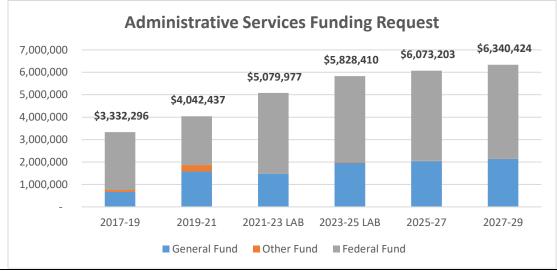

### **Administrative Services**

The Administrative Services program unit provides leadership, financial management, program monitoring, and administrative support for the agency's programs. It includes the Executive Director's Office, Chief Financial Officer, accounting, budget, payroll and benefits, information technology/data processing activities and administrative support for the direct service staff of both the Vocational Rehabilitation and Independent Living programs. For this unit, the subcommittee recommended a 2023-25 budget of \$5,614,563 total funds with \$1,683,820 General Fund, \$17,453 Other Funds expenditure limitation, \$3,913,290 Federal Funds expenditure limitation, and 19 positions (19.00 FTE). The subcommittee recommended the following package:

<u>Package 801: LFO Analyst Adjustments</u>. This package increases expenditure limitation by \$23,664 General Fund and \$34,051 Federal Funds to reclassify nine Office Specialist 2 positions to Human Services Assistant 2 positions and an Office Manager 2 to a Business Operations Supervisor 1.