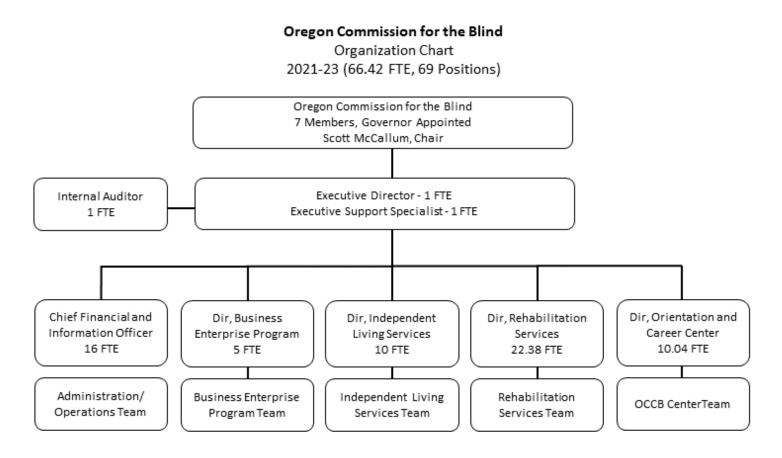

ns who are blind.
- Staffing capacity necessary to be responsive to individuals at the time they
  receive the diagnosis of blindness so that they may understand their
  options to learning skills and resuming full independence.
- Leveraging the full amount of federal dollars available to Oregon.
- Strategic enhancements of agency services over time to build capacity and agency responsiveness to emerging needs.
- The opportunity to partner and collaborate with the education system to provide for a seamless transition from school services to post-secondary training and employment for transition-aged youth.
- The capacity to actively engage in the workforce system to assist businesses in recruiting and retaining qualified workers who are blind.

### **Appendix**

### **Organization Chart**



### [Performance Measures] Operating Processes

| CORE<br>PROCESSES                | Conducting Public<br>Education and Outreach                                                                                                                                                                                                                                                                                                                                                       | Determining Client<br>Eligibility