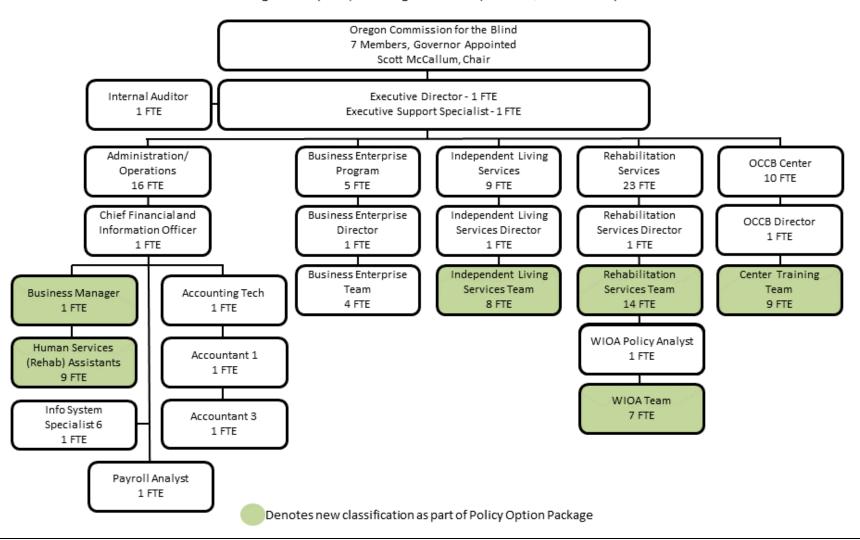

velopment 8 Emergency Services
- 9 Environmental Protection
- 10 Public Health 11 Recreation, Heritage, or Cultural 12 Social Support

- 19. Legal Requirement Code
- C Constitutional D Debt Service
- FM Federal Mandatory
- FO Federal Optional (once you choose to participate, certain requirements exist)
  S Statutory

# 4. Reduction Options

Within each Program/Division area, prioritize each Budget Program Unit (Activities) by detail budget level in ORBITS

Document criteria used to prioritize activities:

None.

23-25 Legislatively Approved Budget 107BF02

## 5. 2021-23 Organization Chart



23-25 Legislatively Approved Budget 107BF02

#### 6. 2023-25 Organization Chart

#### Oregon Commission for the Blind

Organization Chart Legislatively Adopted Budget 2023-25 (66.0 FTE, 66 Positions)



23-25 Legislatively Approved Budget 107BF02

7. Agencywide Program Unit Summary (ORBITS BPR010)

23-25 Legislatively Approved Budget 107BF02

Agency Number: 58500

Agencywide Program Unit Summary 2023-25 Biennium

Version: Z - 01 - Leg. Adopted Budget

| Summary<br>Cross Reference<br>Number | Cross Reference Description    | 2019-21<br>Actuals | 2021-23 Leg<br>Adopted<br>Budget | 2021-23 Leg<br>Approved<br>Budget | 2023-25<br>Agency<br>Request<br>Budget | 2023-25<br>Governor's<br>Budget | 2023-25 Leg.<br>Adopted<br>Budget          |
|--------------------------------------|--------------------------------|--------------------|----------------------------------|-----------------------------------|----------------------------------------|---------------------------------|-------------------