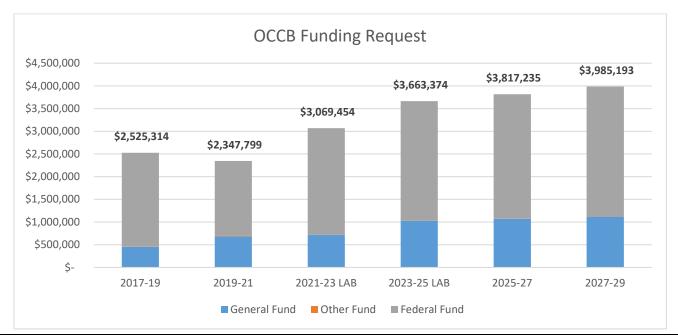

The subcommittee recommended a 2023-25 budget of \$26,833,973 total funds with \$6,881,100 General Fund, \$1,135,397 Other Funds, \$18,817,476 Federal Funds expenditure limitation, and 66 positions (66.00 FTE). This is a 7.9 percent increase from the agency's 2021-23 Legislatively Approved Budget.