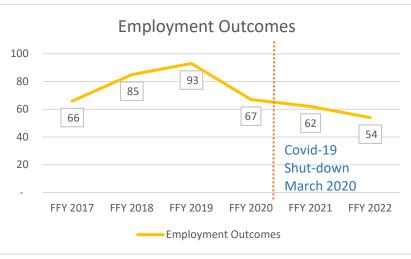

As the only statewide organization that provides specialized services to adults who experience vision loss, the Commission for the Blind recognizes its critical role in ensuring that Oregonians who are blind have access to the services and resources necessary for them to lead fully integrated and productive lives. As Oregon's communities have evolved in response to the economic, health, and social impacts of the coronavirus pandemic, we as an agency had to respond with innovative service delivery approaches that meet Oregonians with vision loss where they are and support their movement forward to meet their employment and independent living goals.

We know that COVID-19 disproportionately affected some Oregonians more than others. Seniors and individuals with underlying health conditions were at higher risk for severe disease. Due to the causes of vision loss, Oregonians who are blind fell into one of these risk groups. As a result, vocational rehabilitation and independent living services have not been initiated or were delayed during the pandemic. As we shift to the new normal beyond the pandemic, we expect to experience an increase in individuals with vision loss who require training and supports to get and keep work and to live independently.