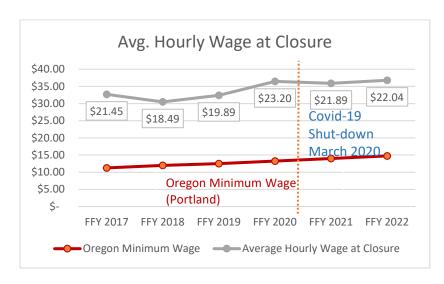

s who experience vision loss to participate in the economy and to live as independently as possible in their homes and communities.

#### **2h. Program Performance**

|                                | FFY 2017 | FFY 2018 | FFY 2019 | FFY 2020 | FFY 2021 |
|--------------------------------|----------|----------|----------|----------|----------|
| VR Clients Served              | 646      | 653      | 545      | 665      | 658      |
| Oregon Minimum Wage            | \$ 11.25 | \$ 12.00 | \$ 12.50 | \$ 13.25 | \$ 14.00 |
| Average Hourly Wage at Closure | \$21.45  | \$18.49  | \$19.89  | \$23.20  | \$21.89  |
| <b>Employment Outcomes</b>     | 66       | 85       | 93       | 70       | 66       |
| Cost per Client                | \$3,290  | \$3,564  | \$2,878  | \$2,877  | \$1,930  |









## 2i. Enabling Legislation/Program Authorization.

See Agency Summary 1b. Mission Statement and Statutory Authority

## 2j. Describe Various Funding Streams that Support the Program.

The program unit budget includes federal grants from U.S. Department of Education's Rehabilitation Services Administration, U.S. Department of Health and Human Services Administration for Community Living, General Fund appropriations, and Other Funds from various sources including cooperative agreements.

## 2k. Describe how the 2023-25 funding proposal compares to 2021-23.

See Agency Summary 1a(3). Comparison of 2021-23 LAB (as of April 2022) with the 2023-25 Agency Request Budget.

## 3. Program Unit Narrative (107BF02)

## 3a. Expenditures by fund type, positions and full-time equivalents.

|