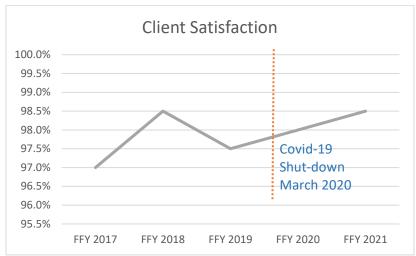

We know that COVID-19 disproportionately affected some Oregonians more than others. Seniors and individuals with underlying health conditions were at higher risk for severe disease. Due to the causes of vision loss, Oregonians who are blind fell into one of these risk groups. As a result, vocational rehabilitation and independent living services have not been initiated or were delayed during the pandemic. As we shift to the new normal beyond the pandemic, we expect to experience an increase in individuals with vision loss who require training and supports to get and keep work and to live independently.