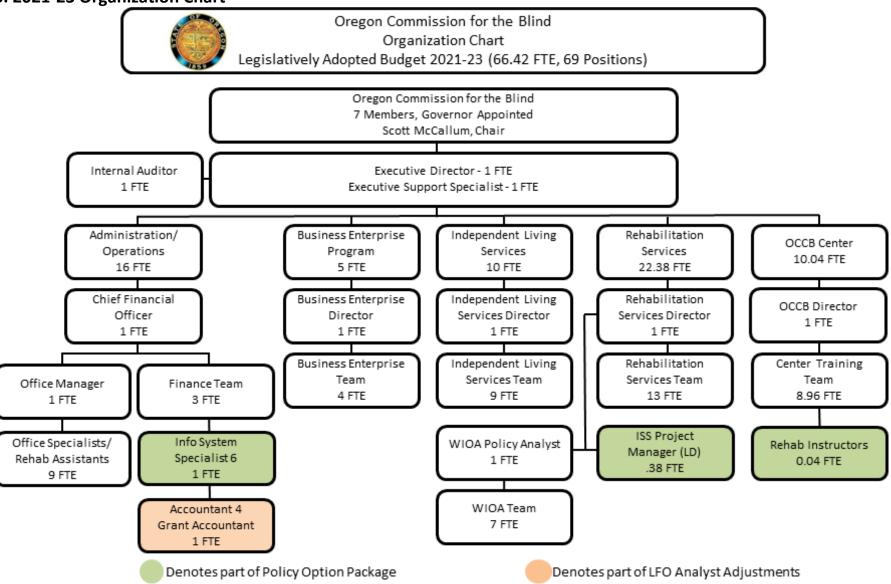

. Primary Purpose Program/Activity Exists

- 1 Civil Justice 2 Community Development
- 3 Consumer Protection 4 Administrative Function
- 5 Criminal Justice
- 6 Economic Development 7 Education & Skill Development 8 Emergency Services
- 9 Environmental Protection
- 10 Public Health 11 Recreation, Heritage, or Cultural 12 Social Support

- 19. Legal Requirement Code
- C Constitutional D Debt Service
- FM Federal Mandatory
- FO Federal Optional (once you choose to participate, certain requirements exist)
  S Statutory

# 4. Reduction Options

Within each Program/Division area, prioritize each Budget Program Unit (Activities) by detail budget level in ORBITS

Document criteria used to prioritize activities:

None.

23-25 Legislatively Approved Budget 107BF02

## 5. 2021-23 Organization Chart



23-25 Legislatively Approved Budget 107BF02

#### 6. 2023-25 Organization Chart

#### Oregon Commission for the Blind

Organization Chart Legislatively Adopted Budget 2023-25 (66.0 FTE, 66 Positions)



23-25 Legislatively Approved Budget 107BF02

7. Agencywide Program Unit Summary (ORBITS BPR010)

23-25 Legislatively Approved Budget 107BF02

Agency Number: 58500

Agencywide Program Unit Summary 2023-25 Biennium

Version: Z - 01 - Leg. Adopted Budget

| Summary<br>Cross Reference<br>Number | Cross Reference Description    | 2019-21<br>Actuals | 2021-23 Leg<br>Adopted<br>Budget | 2021-23 Leg<br>Approved<br>Budget | 2023-25<br>Agency<br>Request<br>Budget | 2023-25<br>Governor's<br>Budget | 2023-25 Leg.<br>Adopted<br>Budget          |
|--------------------------------------|----------------