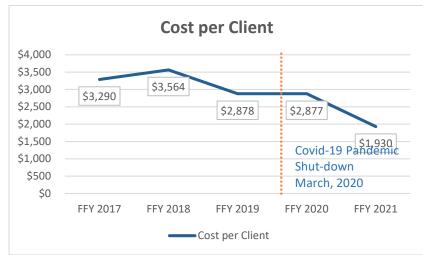

As the only statewide organization that provides specialized services to adults who experience vision loss, the Commission for the Blind recognizes its critical role in ensuring that Oregonians who are blind have access to the services and resources necessary for them to lead fully integrated and productive lives. As Oregon's communities have evolved in response to the economic, health, and social impacts of the coronavirus pandemic, we as an agency had to respond with innovative service delivery approaches that meet Oregonians with vision loss where they are and support their movement forward to meet their employment and independent living goals.

We know that COVID-19 disproportionately affected some Oregonians more than others. Seniors and individuals with underlying health conditions were at higher risk for severe disease. Due to the causes of vision loss, Oregonians who are blind fell into one of these risk groups. As a result, vocational rehabilitation and independent living services have not been initiated or were delayed during the pandemic. As we shift to the new normal beyond the pandemic, we expect to experience an increase in individuals with vision loss who require training and supports to get and keep work and to live independently.