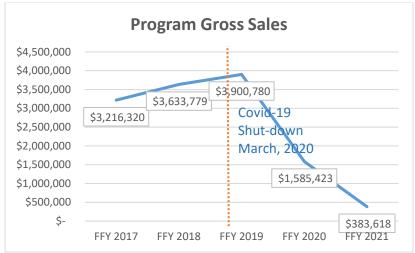

### **Business Enterprises**

The Business Enterprises program trains, licenses, and supports individuals who are legally blind, in operating food service and vending in public buildings. This program is operated under the federal Randolph-Sheppard Act. The program contracts with public agencies and then enters into operating agreements with licensed blind managers to provide services desired by facilities, creating employment opportunities for individuals who are blind. For this unit, the subcommittee recommended a 2023-25 budget of \$1,863,138 total funds with \$415,632 General Fund, \$484,783 Other Funds expenditure limitation, \$962,723 Federal Funds expenditure limitation, and five positions (5.00 FTE).