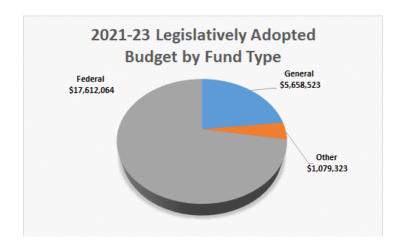

| Budget Summary"                      | 2021-23 Legislatively Approved Budget <sup>(1)</sup> |            | 2023-2 | 5 Current Service<br>Level | <br>25 Committee<br>ommendation | Committee Change from 2021-23<br>Leg. Approved |           |          |  |
|--------------------------------------|------------------------------------------------------|------------|--------|----------------------------|---------------------------------|------------------------------------------------|-----------|----------|--|
|                                      |                                                      |            |        |                            |                                 | ç                                              | S Change  | % Change |  |
| General Fund                         | \$                                                   | 5,788,243  | \$     | 6,393,087                  | \$<br>6,881,100                 | \$                                             | 1,092,857 | 18.9%    |  |
| Other Funds Limited                  | \$                                                   | 1,083,040  | \$     | 1,135,397                  | \$<br>1,135,397                 | \$                                             | 52,357    | 4.8%     |  |
| Federal Funds Limited                | \$                                                   | 17,994,237 | \$     | 18,847,749                 | \$<br>18,817,476                | \$                                             | 823,239   | 4.6%     |  |
| Total                                | \$                                                   | 24,865,520 | \$     | 26,376,233                 | \$<br>26,833,973                | \$                                             | 1,968,453 | 7.9%     |  |
| Position Summary                     |                                                      |            |        |                            |                                 |                                                |           |          |  |
| Authorized Positions                 |                                                      | 69         |        | 66                         | 66                              |                                                | (3)       |          |  |
| Full-time Equivalent (FTE) positions |                                                      | 66.42      |        | 66.00                      | 66.00                           |                                                | (0.42)    |          |  |

The subcommittee recommended a 2023-25 budget of \$26,833,973 total funds with \$6,881,100 General Fund, \$1,135,397 Other Funds, \$18,817,476 Federal Funds expenditure limitation, and 66 positions (66.00 FTE). This is a 7.9 percent increase from the agency's 2021-23 Legislatively Approved Budget.