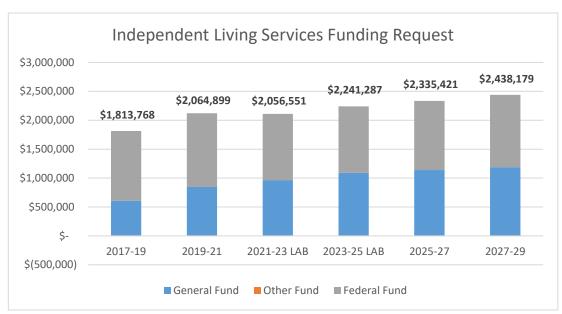

### **Independent Living Services**

The Independent Living (IL) Services program provides training and resources to individuals who are blind or experiencing significant vision loss so they may live safely and independently and continue to be active in their community. For this unit, the subcommittee recommended a 2023-25 budget of \$2,135,095 total funds with \$1,026,913 General Fund, \$1,108,182 Federal Funds expenditure limitation, and nine positions (8.75 FTE). The subcommittee recommended the following package: