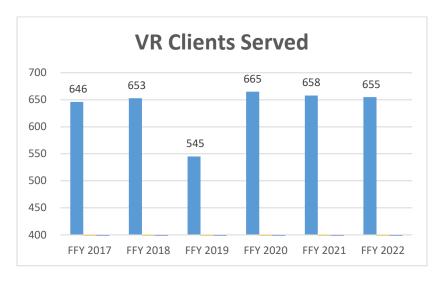

ans who experience vision loss to participate in the economy and to live as independently as possible in their homes and communities.

#### **2h. Program Performance**

|                                | FFY 2017 | FFY 2018 | FFY 2019 | FFY 2020 | FFY 2021 |
|--------------------------------|----------|----------|----------|----------|----------|
| VR Clients Served              | 646      | 653      | 545      | 665      | 658      |
| Oregon Minimum Wage            | \$ 11.25 | \$ 12.00 | \$ 12.50 | \$ 13.25 | \$ 14.00 |
| Average Hourly Wage at Closure | \$21.45  | \$18.49  | \$19.89  | \$23.20  | \$21.89  |
| <b>Employment Outcomes</b>     | 66       | 85       | 93       | 70       | 66       |
| Cost per Client                | \$3,290  | \$3,564  | \$2,878  | \$2,877  | \$1,930  |









## 2i. Enabling Legislation/Program Authorization.

See Agency Summary 1b. Mission Statement and Statutory Authority

## 2j. Describe Various Funding Streams that Support the Program.

The program unit budget includes federal grants from U.S. Department of Education's Rehabilitation Services Administration, U.S. Department of Health and Human Services Administration for Community Living, General Fund appropriations, and Other Funds from various sources including cooperative agreements.

## 2k. Describe how the 2023-25 funding proposal compares to 2021-23.

See Agency Summary 1a(3). Comparison of 2021-23 LAB (as of April 2022) with the 2023-25 Agency Request Budget.

## 3. Program Unit Narrative (107BF02)

## 3a. Expenditures by fund type, positions and full-time equivalents.

|