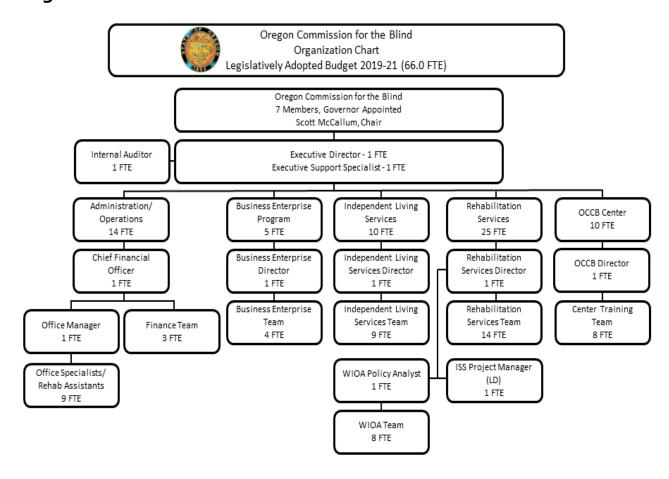

loss to remain independent in their homes and communities, and training in adaptive skills which increase work readiness. ORS 346.250

**Public education** on the abilities of people who are blind or visually impaired. ORS 346.170

**Small business opportunities** in public buildings and on public property via the Business Enterprise program. ORS 346.520

A registry of Oregonians who are legally blind. ORS 346.160

# Name of Agency Executive Director

**Dacia Johnson**, Executive Director 535 SE 12<sup>th</sup> Ave., Portland, Oregon 97214, 971-673-1588

# Name of Governor's Policy Advisor

Jenn Baker, Policy Advisor, Workforce and Labor

# Name of Affirmative Action Representative/DEI Representative

**Ken Dodge**, Workforce Innovation Manager 971-673-1593

#### **Organizational Chart**



# **Affirmative Action Policies**

It is the policy of the State of Oregon that employment without discrimination is recognized as and declared to be a civil right. The State of Oregon is committed to achieving a workforce that represents the diversity of Oregon community and is a leader in providing its citizens fair and equal employment opportunity.

Accordingly, the Oregon Commission for the Blind shall:

- Maintain a policy of equal treatment and equality of opportunity in employment for all applicants and employees in its employment decisions, which include, but are not limited to: hiring, promotion, demotion, transfer, termination, layoff, training, compensation, benefits, and performance evaluations.
- 2. Apply all terms, conditions, benefits, and privileges of employment with the