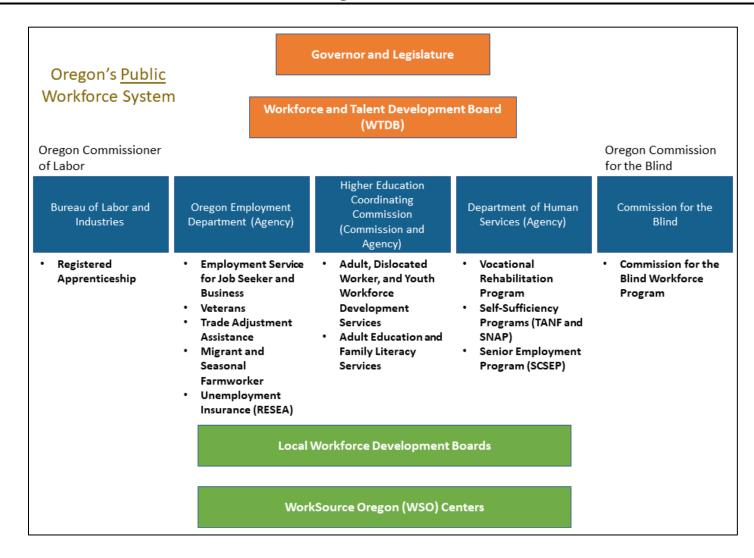

### **Summary of Human Services Subcommittee Action**

OCB was established in 1937, as a state agency to provide services to Oregonians who experience vision loss and need specialized training and supports to live full and productive lives. The mission of OCB is to empower Oregonians who are blind to fully engage in life. That mission is fulfilled through the administration of federal and state funded vocational rehabilitation and independent living programs supporting Oregonians who are blind to retain or gain employment opportunities and live independently in their homes and communities.