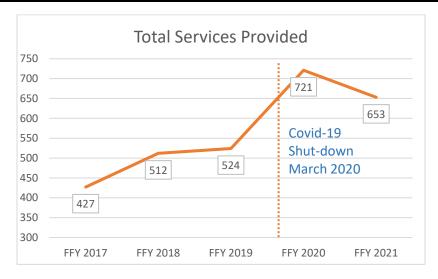

We know that COVID-19 disproportionately affected some Oregonians more than others. Seniors and individuals with underlying health conditions were at higher risk for severe disease. Due to the causes of vision loss, Oregonians who are blind fell into one of these risk groups. As a result, vocational rehabilitation and independent living services have not been initiated or were delayed during the pandemic. As we shift to the new normal beyond the pandemic, we expect to experience an increase in individuals with vision loss who require training and supports to get and keep work and to live independently.