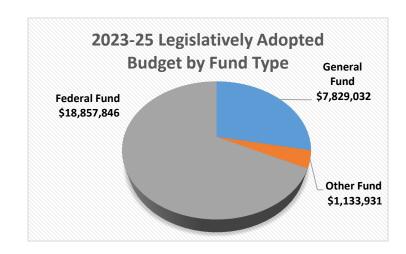

| Budget Summary"                      | 2021-23 Legislatively Approved Budget <sup>(1)</sup> |            | 2023-2 | 5 Current Service<br>Level | <br>25 Committee<br>ommendation | Committee Change from 2021-23<br>Leg. Approved |           |          |  |
|--------------------------------------|------------------------------------------------------|------------|--------|----------------------------|---------------------------------|------------------------------------------------|-----------|----------|--|
|                                      |                                                      |            |        |                            |                                 | ç                                              | S Change  | % Change |  |
| General Fund                         | \$                                                   | 5,788,243  | \$     | 6,393,087                  | \$<br>6,881,100                 | \$                                             | 1,092,857 | 18.9%    |  |
| Other Funds Limited                  | \$                                                   | 1,083,040  | \$     | 1,135,397                  | \$<br>1,135,397                 | \$                                             | 52,357    | 4.8%     |  |
| Federal Funds Limited                | \$                                                   | 17,994,237 | \$     | 18,847,749                 | \$<br>18,817,476                | \$                                             | 823,239   | 4.6%     |  |
| Total                                | \$                                                   | 24,865,520 | \$     | 26,376,233                 | \$<br>26,833,973                | \$                                             | 1,968,453 | 7.9%     |  |
| Position Summary                     |                                                      |            |        |                            |                                 |                                                |           |          |  |
| Authorized Positions                 |                                                      | 69         |        | 66                         | 66                              |                                                | (3)       |          |  |
| Full-time Equivalent (FTE) positions |                                                      | 66.42      |        | 66.00                      | 66.00                           |                                                | (0.42)    |          |  |

The subcommittee recommended a 2023-25 budget of \$26,833,973 total funds with \$6,881,100 General Fund, \$1,135,397 Other Funds, \$18,817,476 Federal Funds expenditure limitation, and 66 positions (66.00 FTE). This is a 7.9 percent increase from the agency's 2021-23 Legislatively Approved Budget.