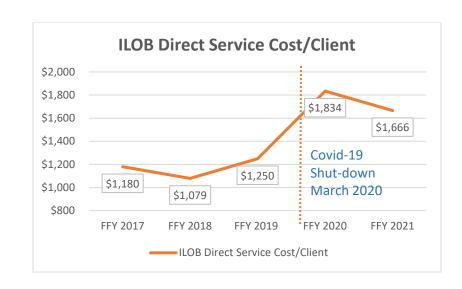

We know that COVID-19 disproportionately affected some Oregonians more than others. Seniors and individuals with underlying health conditions were at higher risk for severe disease. Due to the causes of vision loss, Oregonians who are blind fell into one of these risk groups. As a result, vocational rehabilitation and independent living services have not been initiated or were delayed during the pandemic. As we shift to the new normal beyond the pandemic, we expect to experience an increase in individuals with vision loss who require training and supports to get and keep work and to live independently.