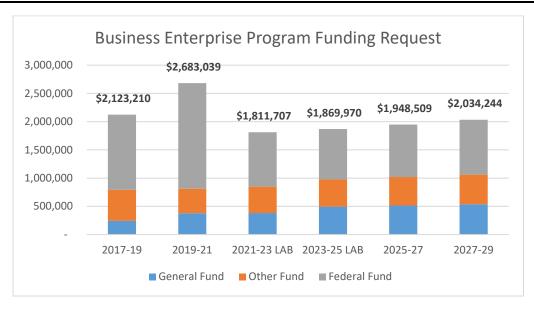

### **Business Enterprises**

The Business Enterprises program trains, licenses, and supports individuals who are legally blind, in operating food service and vending in public buildings. This program is operated under the federal Randolph-Sheppard Act. The program contracts with public agencies and then enters into operating agreements with licensed blind managers to provide services desired by facilities, creating employment opportunities for individuals who are blind. For this unit, the subcommittee recommended a 2023-25 budget of \$1,863,138 total funds with \$415,632 General Fund, \$484,783 Other Funds expenditure limitation, \$962,723 Federal Funds expenditure limitation, and five positions (5.00 FTE).