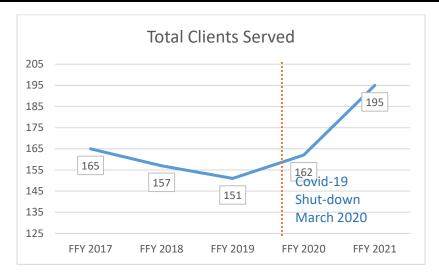

### **Business Enterprises**

The Business Enterprises program trains, licenses, and supports individuals who are legally blind, in operating food service and vending in public buildings. This program is operated under the federal Randolph-Sheppard Act. The program contracts with public agencies and then enters into operating agreements with licensed blind managers to provide services desired by facilities, creating employment opportunities for individuals who are blind. For this unit, the subcommittee recommended a 2023-25 budget of \$1,863,138 total funds with \$415,632 General Fund, \$484,783 Other Funds expenditure limitation, \$962,723 Federal Funds expenditure limitation, and five positions (5.00 FTE).