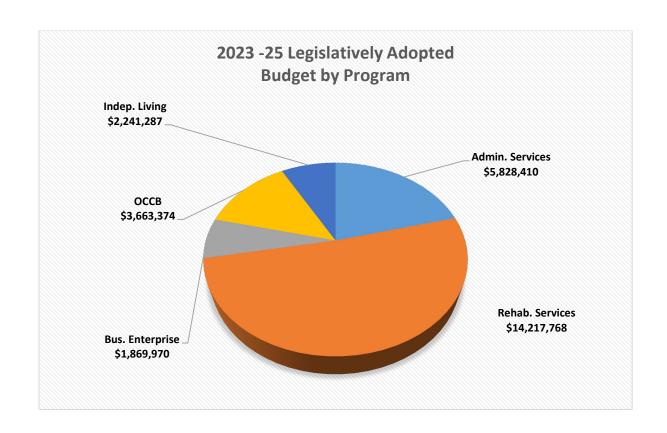

### **Administrative Services**

The Administrative Services program unit provides leadership, financial management, program monitoring, and administrative support for the agency's programs. It includes the Executive Director's Office, Chief Financial Officer, accounting, budget, payroll and benefits, information technology/data processing activities and administrative support for the direct service staff of both the Vocational Rehabilitation and Independent Living programs. For this unit, the subcommittee recommended a 2023-25 budget of \$5,614,563 total funds with \$1,683,820 General Fund, \$17,453 Other Funds expenditure limitation, \$3,913,290 Federal Funds expenditure limitation, and 19 positions (19.00 FTE). The subcommittee recommended the following package:

### Rehabilitative Services

The Vocational Rehabilitation Services program is OCB's largest program. Its primary function is to develop and support Oregonians with vision loss in order to achieve successful employment outcomes. This program has a dual-customer approach—serving Oregonians who experience vision loss and businesses/employers throughout the state. For this unit, the subcommittee recommended a 2023-25 budget of \$13,805,698 total funds with \$2,911,169 General Fund, \$630,844 Other Funds expenditure limitation, \$10,263,685 Federal Funds expenditure limitation, and 23 positions (23.25 FTE). The subcommittee recommended the following package:

### **Business Enterprises**

The Business Enterprises program trains, licenses, and supports individuals who are legally blind, in operating food service and vending in public buildings. This program is operated under the federal Randolph-Sheppard Act. The program contracts with public agencies and then enters into operating agreements with licensed blind managers to provide services desired by facilities, creating employment opportunities for individuals who are blind. For this unit, the subcommittee recommended a 2023-25 budget of \$1,863,138 total funds with \$415,632 General Fund, \$484,783 Other Funds expenditure limitation, \$962,723 Federal Funds expenditure limitation, and five positions (5.00 FTE).

### **Orientation Center for the Blind**

The Orientation and Career Center for the Blind (OCCB) provides skills training for newly blind adults so they might remain as independent as possible. The OCCB training facility is located in Portland. Individuals are referred to OCCB by Vocational Rehabilitation Counselors. Training for each client is orchestrated around their individualized assessment, which is the plan they have developed with their vocational counselor. For this unit, the subcommittee recommended a 2023-25 budget of \$3,415,479 total funds with \$843,566 General Fund, \$2,317 Other Funds expenditure limitation, \$2,569,596 Federal Funds expenditure limitation, and 10 positions (10.00 FTE).

### **Independent Living Services**

The Independent Living (IL) Services program provides training and resources to individuals who are blind or experiencing significant vision loss so they may live safely and independently and continue to be active in their community. For this unit, the subcommittee recommended a 2023-25 budget of \$2,135,095 total funds with \$1,026,913 General Fund, \$1,108,182 Federal Funds expenditure limitation, and nine positions (8.75 FTE). The subcommittee recommended the following package: