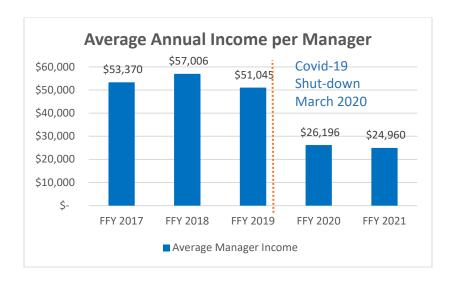

### **Business Enterprises**

The Business Enterprises program trains, licenses, and supports individuals who are legally blind, in operating food service and vending in public buildings. This program is operated under the federal Randolph-Sheppard Act. The program contracts with public agencies and then enters into operating agreements with licensed blind managers to provide services desired by facilities, creating employment opportunities for individuals who are blind. For this unit, the subcommittee recommended a 2023-25 budget of \$1,863,138 total funds with \$415,632 General Fund, \$484,783 Other Funds expenditure limitation, \$962,723 Federal Funds expenditure limitation, and five positions (5.00 FTE).

As the only statewide organization that provides specialized services to adults who experience vision loss, the Commission for the Blind recognizes its critical role in ensuring that Oregonians who are blind have access to the services and resources necessary for them to lead fully integrated and productive lives. As Oregon's communities have evolved in response to the economic, health, and social impacts of the coronavirus pandemic, we as an agency had to respond with innovative service delivery approaches that meet Oregonians with vision loss where they are and support their movement forward to meet their employment and independent living goals.

We know that COVID-19 disproportionately affected some Oregonians more than others. Seniors and individuals with underlying health conditions were at higher risk for severe disease. Due to the causes of vision loss, Oregonians who are blind fell into one of these risk groups. As a result, vocational rehabilitation and independent living services have not been initiated or were delayed during the pandemic. As we shift to the new normal beyond the pandemic, we expect to experience an increase in individuals with vision loss who require training and supports to get and keep work and to live independently.