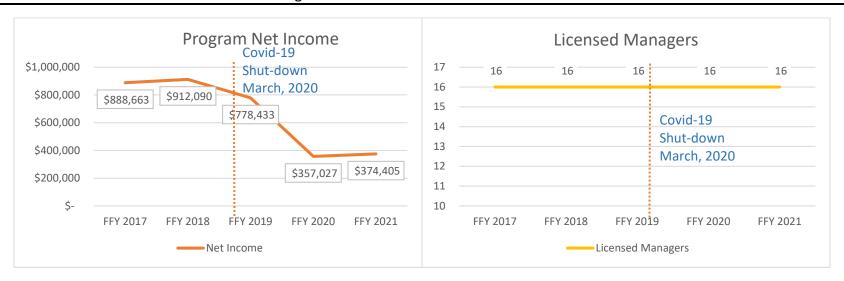

### **Business Enterprises**

The Business Enterprises program trains, licenses, and supports individuals who are legally blind, in operating food service and vending in public buildings. This program is operated under the federal Randolph-Sheppard Act. The program contracts with public agencies and then enters into operating agreements with licensed blind managers to provide services desired by facilities, creating employment opportunities for individuals who are blind. For this unit, the subcommittee recommended a 2023-25 budget of \$1,863,138 total funds with \$415,632 General Fund, \$484,783 Other Funds expenditure limitation, \$962,723 Federal Funds expenditure limitation, and five positions (5.00 FTE).