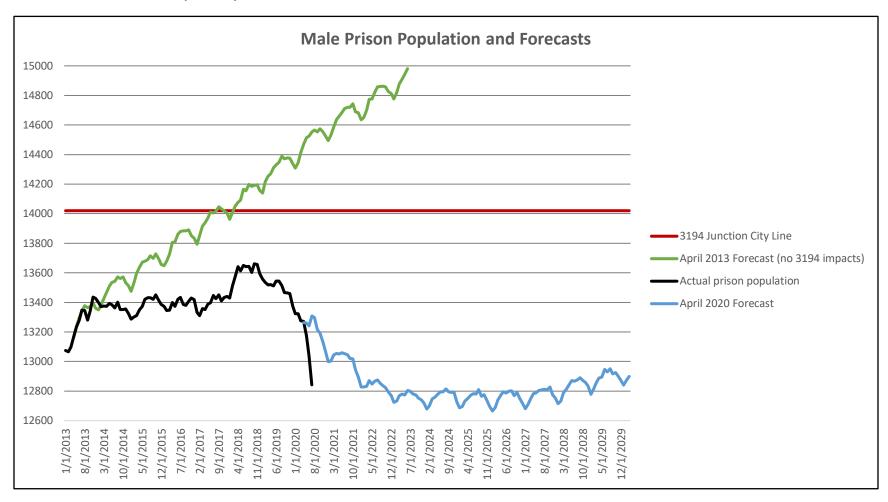

ext 10 years.



<sup>&</sup>lt;sup>1</sup> https://www.oregon.gov/das/OEA/Pages/forecastcorrections.aspx

<sup>&</sup>lt;sup>2</sup> https://www.oregon.gov/das/OEA/Documents/DOCForecast202004.pdf

<sup>&</sup>lt;sup>3</sup> https://olis.leg.state.or.us/liz/2017R1/Downloads/MeasureDocument/HB3078/Enrolled

The figure below displays the male prison population and forecasts to 2030. If the male population grows to 14,020 the Junction City facility will need to become operational, which will require new prison construction. Based on the April 2013 forecast, the Junction City facility would have opened September 2017. Based on the April 2020 forecast, the Junction City facility is not required within the 10 year forecast window. This put plans to construct the Junction City facility on hold.



# **Enabling Legislation/Program Authorization**

ORS 137.651-680; 131A.460; 182.515-.525; 421.512; 2013 Oregon Laws Chapter 649 section 52 & 53; OAR Chapter 213.

# Describe the various funding streams that support the program

#### GENERAL FUNDS

The CJC receives general fund monies directly appropriated by the Oregon Legislature. The majority of those funds are passed through as Justice Reinvestment and Specialty Court grant awards.

#### FEDERAL FUNDS

The CJC is the State Administering Agency (SAA) of the Edward Byrne Memorial Justice Assistance Grants (Byrne JAG) grants to provide data, policy analysis and to assure proper grant evaluation would be executed. As the SAA, the CJC receives the formula grant and is the eligible applicant for competitive Bureau of Justice Assistance (BJ