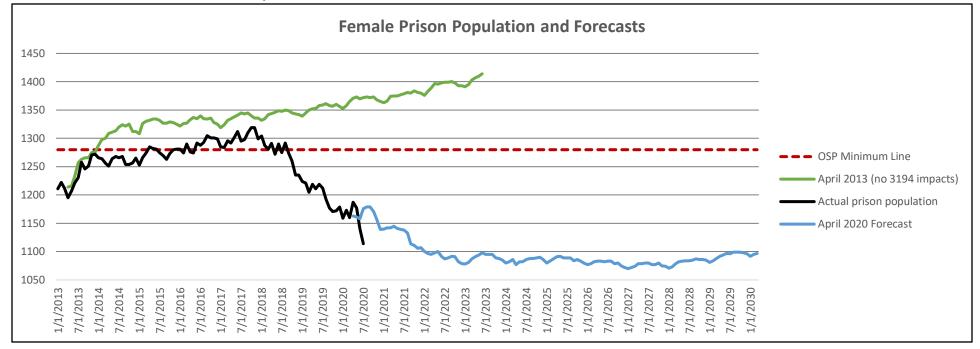

ue line.

The figure below displays the female prison population and forecasts to 2030. The Oregon State Penitentiary (OSP) Minimum facility is currently empty, and will need to become operational for the female population when it is consistently above 1,280 inmates. Based on the April 2013 forecast, the OSP Minimum facility would have been opened January 2014. Notice that the actual female population dipped above and below the threshold of 1,280 inmates from April 2015 to September 2018, but as of July 1, 2020 the population has dropped to 1,114 inmates. The population reduction in the April 2020 forecast is the result of the estimated prison bed savings of House Bill 3078<sup>3</sup> (2017), and the female prison population is not projected to exceed 1,200 inmates in the next 10 years.



<sup>&</sup>lt;sup>1</sup> https://www.oregon.gov/das/OEA/Pages/forecastcorrections.aspx

<sup>&</sup>lt;sup>2</sup> https://www.oregon.gov/das/OEA/Documents/DOCForecast202004.pdf

<sup>&</sup>lt;sup>3</sup> https://olis.leg.state.or.us/liz/2017R1/Downloads/MeasureDocument/HB3078/Enrolled

The figure below displays the male prison population and forecasts to 2030. If the male population grows to 14,020 the Junction City facility will need to become operational, which will require new prison construction. Based on the April 2013 forecast, the Junction City facility would have opened September 2017. Based on the April 2020 forecast, the Junction City facility is not required within the 10 year forecast window. This put plans to construct the Junction City facility on hold.



# **Enabling