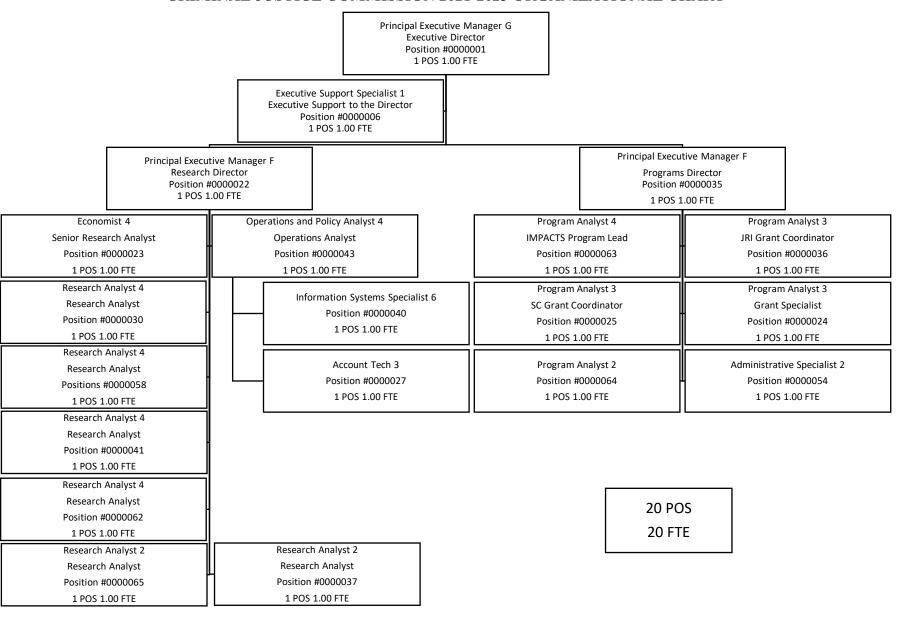

| 4,784,849                     | 4,784,849                      | 4,720,638                        | -                            | -                              |
| Total Federal Funds            | \$1,994,022     | \$4,784,849                   | \$4,784,849                    | \$4,720,638                      | -                            | -                              |

| Agency Request   | Governor's Budget | Legislatively Adopted                      |
|------------------|-------------------|--------------------------------------------|
| 2021-23 Biennium | Page              | Detail of LF, OF, and FF Revenues - BPR012 |
|                  |                   |                                            |

#### CRIMINAL JUSTICE COMMISSION 2021-2023 ORGANIZATIONAL CHART



## **Program Overview and Description**

The Oregon Criminal Justice Commission (CJC) was established in 1995 to improve the effectiveness and efficiency of state and local criminal justice systems by serving as a centralized and impartial forum for statewide public safety policy development, planning, and agency coordination. This responsibility includes state and local public safety issue identification, system collaboration, policy development, and system planning and implementation. Further, the CJC leads many statewide public safety planning efforts and initiatives to address the needs of the state and local criminal justice system. The primary duty of the commission is to develop and maintain a state criminal justice policy and comprehensive, long-range plan for a coordinated state