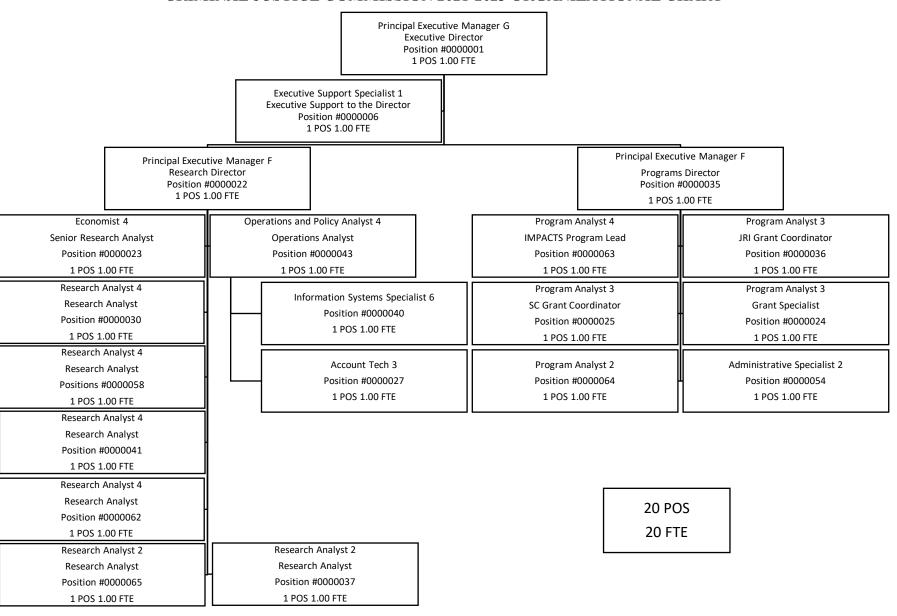

1.00 FTE 1 POS 1.00 FTE 1 POS 1.00 FTE Research Analyst 2 Research Analyst 4 Program Analyst 3 Program Analyst 2 Research Analyst Research Analyst **Grant Specialist** Position #0000064 Positions #0000058 Position #0000037 Position #0000024 1 POS 1.00 FTE 1 POS 1.00 FTE 1 POS 1.00 FTE 1 POS 1.00 FTE Research Analyst 2 Information Systems Specialist 6 Account Tech 3 Administrative Specialist 2 Research Analyst Position #0000057 Position #0000027 Position #0000054 Positions #0000055 1 POS 1.00 FTE 1 POS 1.00 FTE 1 POS 1.00 FTE 1 POS 1.00 FTE Program Analyst 2 Information Systems Specialist 6 Position #0000056 Position #0000040 1 POS 1.00 FTE 1 POS 1.00 FTE Research Analyst 4

Research Analyst
Position #0000062
1 POS 1.00 FTE

#### CRIMINAL JUSTICE COMMISSION 2021-2023 ORGANIZATIONAL CHART



Agencywide Program Unit Summary 2021-23 Biennium

Agency Number: 21300

Version: V - 01 - Agency Request Budget

| Summary<br>Cross Reference<br>Number | Cross Reference Description      | 2017-19<br>Actuals | 2019-21 Leg<br>Adopted<br>Budget | 2019-21 Leg<br>Approved<br>Budget | 2021-23<br>Agency<br>Request<br>Budget | 2021-23<br>Governor's<br>Budget | 2021-23 Leg.<br>Adopted<br>Budget |
|--------------------------------------|----------------------------------|--------------------|----------------------------------|-----------------------------------|----------------------------------------|---------------------------------|-----------------------------------|
| 001-00-00-0000                       | Sentencing, Policy, and Research | 1                  |