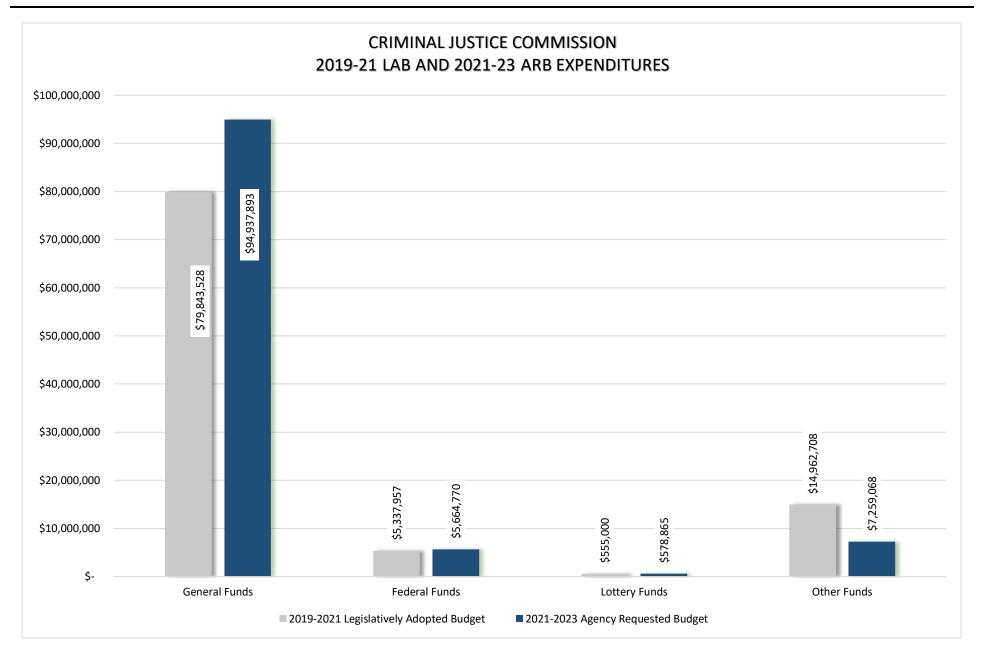

| Overall                     |                | 99%                  | 95%         | 95%         |
| 2. GRANT ADMINISTRATION - Percentage of CJC administered grant programs that meet or exceed 75% or more of the grant requirements (i.e. individuals served, services delivered, etc) contained in their grant applications. |                             | Approved       | 95%                  | 95%         | 95%         |

#### LFO Recommendation:

The Legislative Fiscal Office recommends the Key Performance Measures and targets as presented.

#### SubCommittee Action:

The subcommittee approved the Key Performance Measures as recommended by LFO.

Legislatively Adopted -- Page 60

# **BUDGET SUMMARY GRAPHICS**



### **Mission Statement & Statutory Authority**

ORS 137.651-680; 131A.460; 182.515-.525; 421.512; 2013 Oregon Laws Chapter 649 section 52 & 53; OAR Chapter 213.

**Mission:** To improve the legitimacy, efficiency, and effectiveness of state and local criminal justice systems.

The Oregon Criminal Justice Commission (CJC) is tasked with developing and maintaining centralized and impartial statewide public safety policy and a comprehensive long-range plan for a coordinated state criminal justice system that encompasses public safety, offender accountability, crime reduction and prevention, and offender treatment and rehabilitation. In 2009, the CJC became the State Administering Agency (SAA) for the Bureau of Justice Assistance (BJA) grants. Additionally, the CJC is the administrator of s