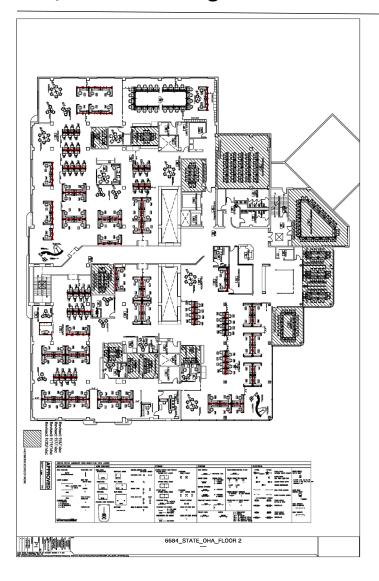

## DHS/OHA—550 Bldg.

Building Renovation/ Agency Relocation

34,196 Useable Sq Ft. 2<sup>nd</sup> Floor. Approx. 100 State FTE. Approx. 100 Deloitte Contractors at time of initial installation.

Herman Miller Systems Furniture. 6x8 HM Dock Workstations-with screen dividers for State Employees. 24x48 HM Dock Workstations for Deloitte contractors.

24x48 HM Renew Link workstations for UAT staff.

All workstations and offices have electric height adjustable tables/monitor arms/ cable mgmt. trays, keyboard trays, and power/data modules at desktop.

Director's Private Office

- 8 Enclosed Offices—shared.
- 5 Large Conference Rooms
- 3 Medium Conference Rooms
- 1 Large Training Room
- 1 Phone Room

Collaborative seating and work areas throughout.

Atrium brings in natural daylight Reclaimed wood decorative panels to divide spaces.

Building Common Amenities:
Breakroom
Wellness and Mothers Rooms
Bike Racks / Electric Power Stations