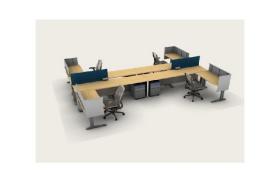

## DHS/OHA—550 Bldg.

Building Renovation/ Agency Relocation

34,196 Useable Sq Ft. 2<sup>nd</sup> Floor. Approx. 100 State FTE. Approx. 100 Deloitte Contractors at time of initial installation.

Herman Miller Systems Furniture. 6x8 HM Dock Workstations-with screen dividers for State Employees. 24x48 HM Dock Workstations for Deloitte contractors.

24x48 HM Renew Link workstations for UAT staff.

All workstations and offices have electric height adjustable tables/monitor arms/ cable mgmt. trays, keyboard trays, and power/data modules at desktop.

Director's Private Office