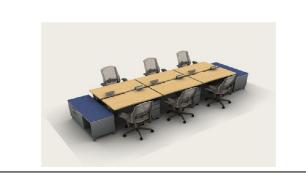

## DHS/OHA—550 Bldg.

Building Renovation/ Agency Relocation

34,196 Useable Sq Ft. 2<sup>nd</sup> Floor. Approx. 100 State FTE. Approx. 100 Deloitte Contractors at time of initial installation.

Herman Miller Systems Furniture. 6x8 HM Dock Workstations-with screen dividers for State Employees. 24x48 HM Dock Workstations for Deloitte contractors.

24x48 HM Renew Link workstations for UAT staff.

All workstations and offices have electric height adjustable tables/monitor arms/ cable mgmt. trays, keyboard trays, and power/data modules at desktop.

Director's Private Office