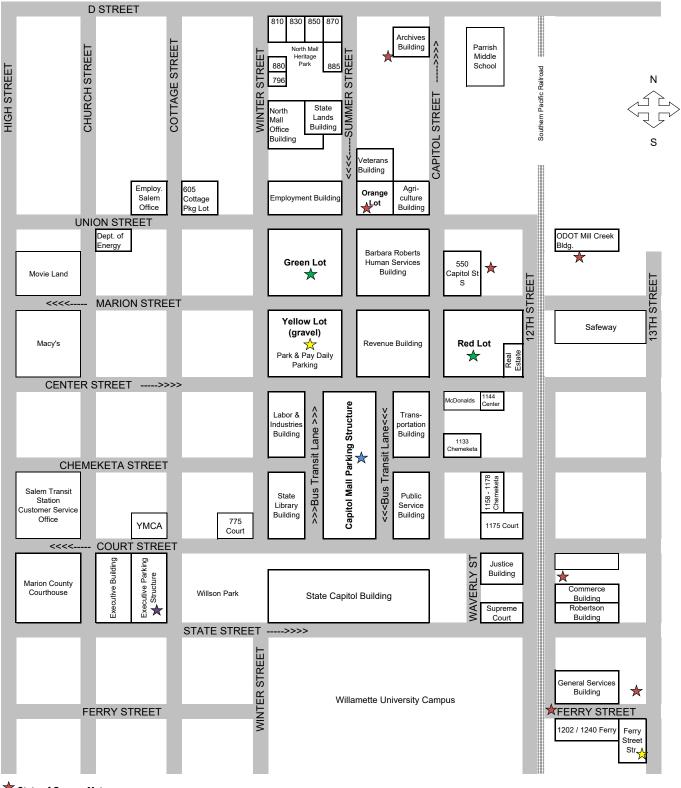

## Salem – Any 2, 4, or 10-hour State meters; Capitol Mall Parking Structure Lower Level spaces E24 to E43 and F24 to F43; Yellow, Red and Green lots; and Ferry Street Structure rooftop visitor spaces.

## SALEM CAPITOL MALL AREA

★ State of Oregon Meters

🖈 Capitol Mall Parking Structure - Meters and lower level spaces E24 - E43, F24 - F43

☆ Yellow Lot & Ferry Structure Rooftop Visitor Spaces

★ Green Lot and Red Lot

★ Executive Surface Lot- Meters and Spaces 129-135