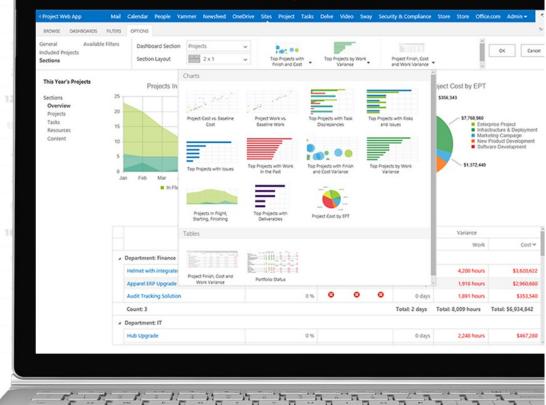

Many licensing options exist

19 Analyze results

All your work in one place **Project** Projects and roadmaps are available to users on home their Project home page (project.microsoft.com). **Project Online Project** Project for Roadmap desktop client Connect to Online the web PWA site Data saved to CDS Standalone SharePoint Online Project for the web projects content database and Roadmap data is saved to solutions in the default CDS Use the desktop client Data saved to instance. Create standalone Office 365 Project Online PWA project files, or connect to Project Online to data is saved to the PowerApps platform share and manage your SharePoint content database for the projects. Office 365 tenant. Common Data Service Solutions Power BI Project View reporting data Portfolio Service Connect to your Project Online and Project for the web data to view reports.