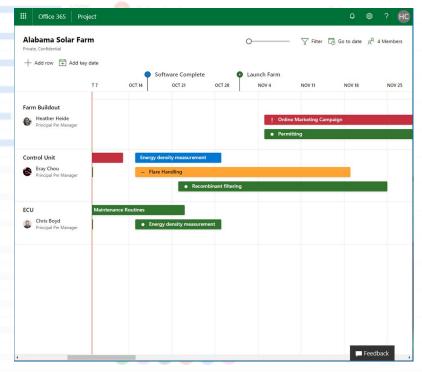

Project

Microsoft Project & Portfolio Management







Harness the power of project portfolio management (PPM) capabilities to effectively plan, prioritize, and manage project and portfolio investments.

# Leon Gallegos



I have had the opportunity to work with a wide range of customers and students worldwide as a senior PPM consultant and trainer for MS Project Pros (MPP).

MPP provides consulting and training in the Microsoft PPM space. Learn more at msprojectpros.com.

































## PPM Landscape



### **Project Professional**





Analyze and report on 1st hour responses

Update email response links

Analyze and report on 1st day responses

### Roadmap



#### Azure DevOps Boards



#### Project for the Web (P4W)







## MS PPM Tools & Services

**Project for the web** is Microsoft's most recent offering for cloud-based work and project management.

Project for the web is built on the **Microsoft Power Platform.** 

Project for the web data is stored in **CDS** (**DataVerse**).

Many licensing options exist

19 Analyze results

All your work in one place **Project** Projects and roadmaps are available to users on home their Project home page (project.microsoft.com). **Project Online Project** Project for Roadmap desktop client Connect to Online the web PWA site Data saved to CDS Standalone SharePoint Online Project for the web projects content database and Roadmap data is saved to solutions in the default CDS Use the desktop client Data