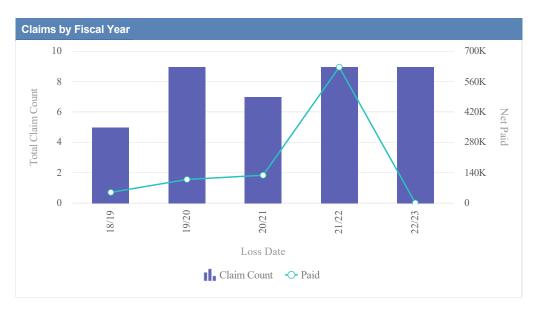

| Claims by Fiscal Ye | ear         |               |              |                  |              |              |                 |              |
|---------------------|-------------|---------------|--------------|------------------|--------------|--------------|-----------------|--------------|
| Loss Date           | Open Claims | Closed Claims | Total Claims | Average Lag Time | Average Paid | Total Paid   | Recovery Amount | Net Paid     |
| 18/19               | 0           | 1             | 1            | 71               | 1,494.70     | 1,494.70     | 0.00            | 1,494.70     |
| 19/20               | 2           | 3             | 5            | 90               | 693,308.28   | 3,466,541.41 | 0.00            | 3,466,541.41 |
| 20/21               | 1           | 4             | 5            | 164              | 3,607.27     | 18,036.35    | 0.00            | 18,036.35    |
| 21/22               | 0           | 1             | 1            | 4                | 0.00         | 0.00         | 0.00            | 0.00         |
| 22/23               | 6           | 4             | 10           | 171              | 830.69       | 8,306.90     | 0.00            | 8,306.90     |
|                     | 9           | 13            | 22           | 100              | 139,848.19   | 3,494,379.36 | 0.00            | 3,494,379.36 |