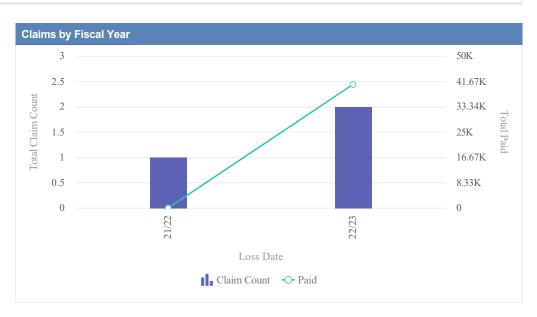

# General Liability - ACCOUNTANCY, OREGON BOARD OF - BOA as of 01/09/2024

| Claims by Fiscal Year | r           |               |              |                  |              |            |                 |          |
|-----------------------|-------------|---------------|--------------|------------------|--------------|------------|-----------------|----------|
| Loss Date             | Open Claims | Closed Claims | Total Claims | Average Lag Time | Average Paid | Total Paid | Recovery Amount | Net Paid |
| 18/19                 | 0           | 1             | 1            | 178              | 0.00         | 0.00       | 0.00            | 0.00     |
|                       | 0           | 1             | 1            | 178              | 0.00         | 0.00       | 0.00            | 0.00     |