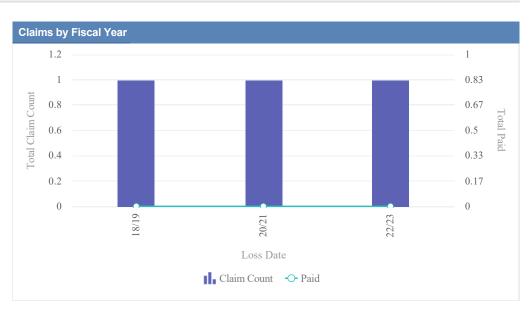

# General Liability - ACCOUNTANCY, OREGON BOARD OF - BOA as of 01/09/2024

| Claims by Fiscal Year | r           |               |              |                  |              |            |                 |          |
|-----------------------|-------------|---------------|--------------|------------------|--------------|------------|-----------------|----------|
| Loss Date             | Open Claims | Closed Claims | Total Claims | Average Lag Time | Average Paid | Total Paid | Recovery Amount | Net Paid |
| 18/19                 | 0           | 1             | 1            | 178              | 0.00         | 0.00       | 0.00            | 0.00     |
|                       | 0           | 1             | 1            | 178              | 0.00         | 0.00       | 0.00            | 0.00     |