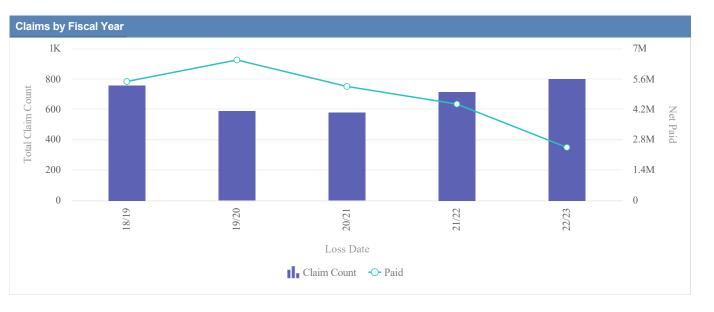

| Claims by Fiscal Ye | ar          |               |              |                  |              |            |                 |          |
|---------------------|-------------|---------------|--------------|------------------|--------------|------------|-----------------|----------|
| Loss Date           | Open Claims | Closed Claims | Total Claims | Average Lag Time | Average Paid | Total Paid | Recovery Amount | Net Paid |
| 18/19               | 0           | 1             | 1            | 1                | 0.00         | 0.00       | 0.00            | 0.00     |
| 19/20               | 0           | 3             | 3            | 1                | 2,041.06     | 6,123.17   | 0.00            | 6,123.17 |
| 21/22               | 0           | 1             | 1            | 391              | 1,633.79     | 1,633.79   | 0.00            | 1,633.79 |
| 22/23               | 0           | 3             | 3            | 0                | 0.00         | 0.00       | 0.00            | 0.00     |
|                     | 0           | 8             | 8            | 98               | 918.71       | 7,756.96   | 0.00            | 7,756.96 |