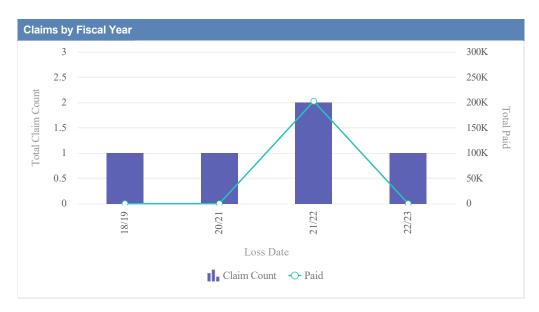

# General Liability - ACCOUNTANCY, OREGON BOARD OF - BOA as of 01/09/2024

| Claims by Fiscal Year | r           |               |              |                  |              |            |                 |          |
|-----------------------|-------------|---------------|--------------|------------------|--------------|------------|-----------------|----------|
| Loss Date             | Open Claims | Closed Claims | Total Claims | Average Lag Time | Average Paid | Total Paid | Recovery Amount | Net Paid |
| 18/19                 | 0           | 1             | 1            | 178              | 0.00         | 0.00       | 0.00            | 0.00     |
|                       | 0           | 1             | 1            | 178              | 0.00         | 0.00       | 0.00            | 0.00     |