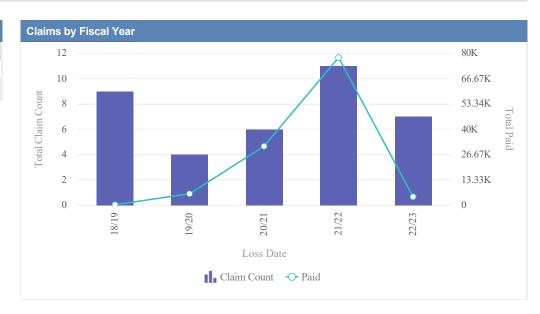

# Rollup - DENTISTRY BOARD, OREGON - OBD as of 01/09/2024

| Claims by Coverage |             |               |              |              |            |                 |           |
|--------------------|-------------|---------------|--------------|--------------|------------|-----------------|-----------|
| Coverage           | Open Claims | Closed Claims | Total Claims | Average Paid | Total Paid | Recovery Amount | Net Paid  |
| General Liability  | 0           | 7             | 7            | 12,531.18    | 87,718.25  | 0.00            | 87,718.25 |
|                    | 0           | 7             | 7            | 12,531.18    | 87,718.25  | 0.00            | 87,718.25 |

| Claims by Fiscal Year |             |               |              |                  |              |            |                 |           |
|-----------------------|-------------|---------------|--------------|------------------|--------------|------------|-----------------|-----------|
| Loss Date             | Open Claims | Closed Claims | Total Claims | Average Lag Time | Average Paid | Total Paid | Recovery Amount | Net Paid  |
| 18/19                 | 0           | 1             | 1            | 181              | 0.00         | 0.00       | 0.00            | 0.00      |
| 20/21                 | 0           | 2             | 2            | 351              | 12,004.80    | 24,009.60  | 0.00            | 24,009.60 |
| 21/22                 | 0           | 3             | 3            | 27               | 21,236.22    | 63,708.65  | 0.00            | 63,708.65 |
| 22/23                 | 0           | 1             | 1            | 181              | 0.00         | 0.00       | 0.00            | 0.00      |
|                       | 0           | 7             | 7            | 185              | 8,310.25     | 87,718.25  | 0.00            | 87,718.25 |