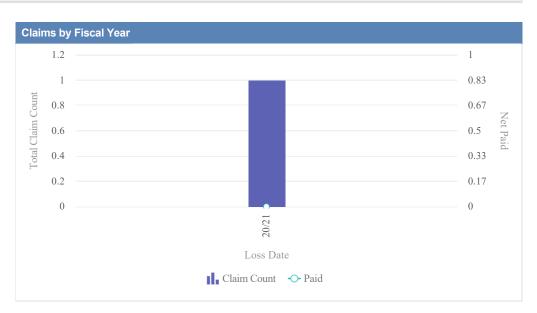

# Auto Liability - BLIND COMMISSION, OREGON - OCB as of 01/09/2024

| Claims by Fiscal Year |             |               |              |                  |              |            |                 |          |
|-----------------------|-------------|---------------|--------------|------------------|--------------|------------|-----------------|----------|
| Loss Date             | Open Claims | Closed Claims | Total Claims | Average Lag Time | Average Paid | Total Paid | Recovery Amount | Net Paid |
| 20/21                 | 0           | 1             | 1            | 34               | 0.00         | 0.00       | 0.00            | 0.00     |
|                       | 0           | 1             | 1            | 34               | 0.00         | 0.00       | 0.00            | 0.00     |