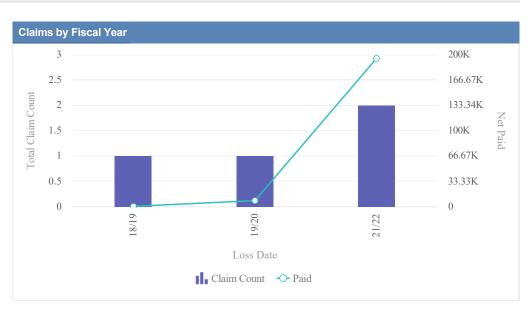

# General Liability - ACCOUNTANCY, OREGON BOARD OF - BOA as of 01/09/2024

| Claims by Fiscal Year | r           |               |              |                  |              |            |                 |          |
|-----------------------|-------------|---------------|--------------|------------------|--------------|------------|-----------------|----------|
| Loss Date             | Open Claims | Closed Claims | Total Claims | Average Lag Time | Average Paid | Total Paid | Recovery Amount | Net Paid |
| 18/19                 | 0           | 1             | 1            | 178              | 0.00         | 0.00       | 0.00            | 0.00     |
|                       | 0           | 1             | 1            | 178              | 0.00         | 0.00       | 0.00            | 0.00     |