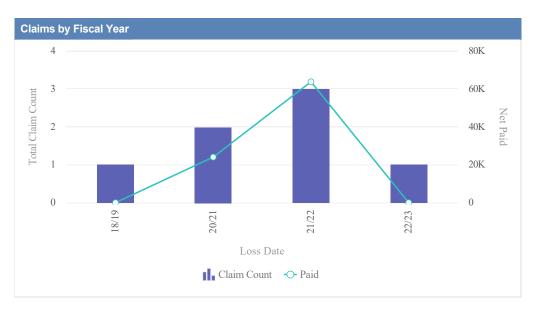

| Claims by Fiscal Year |             |               |              |                  |              |            |                 |          |
|-----------------------|-------------|---------------|--------------|------------------|--------------|------------|-----------------|----------|
| Loss Date             | Open Claims | Closed Claims | Total Claims | Average Lag Time | Average Paid | Total Paid | Recovery Amount | Net Paid |
| 18/19                 | 0           | 1             | 1            | 167              | 0.00         | 0.00       | 0.00            | 0.00     |
| 21/22                 | 0           | 1             | 1            | 112              | 0.00         | 0.00       | 0.00            | 0.00     |
|                       | 0           | 2             | 2            | 140              | 0.00         | 0.00       | 0.00            | 0.00     |