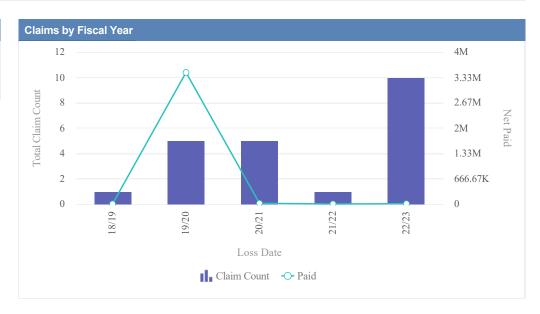

| Claims by Fiscal Ye | ear         |               |              |                  |              |              |                 |              |
|---------------------|-------------|---------------|--------------|------------------|--------------|--------------|-----------------|--------------|
| Loss Date           | Open Claims | Closed Claims | Total Claims | Average Lag Time | Average Paid | Total Paid   | Recovery Amount | Net Paid     |
| 18/19               | 0           | 1             | 1            | 71               | 1,494.70     | 1,494.70     | 0.00            | 1,494.70     |
| 19/20               | 2           | 3             | 5            | 90               | 693,308.28   | 3,466,541.41 | 0.00            | 3,466,541.41 |
| 20/21               | 1           | 4             | 5            | 164              | 3,607.27     | 18,036.35    | 0.00            | 18,036.35    |
| 21/22               | 0           | 1             | 1            | 4                | 0.00         | 0.00         | 0.00            | 0.00         |
| 22/23               | 6           | 4             | 10           | 171              | 830.69       | 8,306.90     | 0.00            | 8,306.90     |
|                     | 9           | 13            | 22           | 100              | 139,848.19   | 3,494,379.36 | 0.00            | 3,494,379.36 |