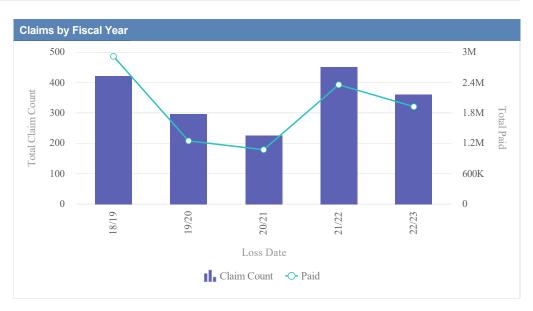

| Claims by Fiscal Ye | ear         |               |              |                  |              |              |                 |              |
|---------------------|-------------|---------------|--------------|------------------|--------------|--------------|-----------------|--------------|
| Loss Date           | Open Claims | Closed Claims | Total Claims | Average Lag Time | Average Paid | Total Paid   | Recovery Amount | Net Paid     |
| 18/19               | 0           | 1             | 1            | 71               | 1,494.70     | 1,494.70     | 0.00            | 1,494.70     |
| 19/20               | 2           | 3             | 5            | 90               | 693,308.28   | 3,466,541.41 | 0.00            | 3,466,541.41 |
| 20/21               | 1           | 4             | 5            | 164              | 3,607.27     | 18,036.35    | 0.00            | 18,036.35    |
| 21/22               | 0           | 1             | 1            | 4                | 0.00         | 0.00         | 0.00            | 0.00         |
| 22/23               | 6           | 4             | 10           | 171              | 830.69       | 8,306.90     | 0.00            | 8,306.90     |
|                     | 9           | 13            | 22           | 100              | 139,848.19   | 3,494,379.36 | 0.00            | 3,494,379.36 |