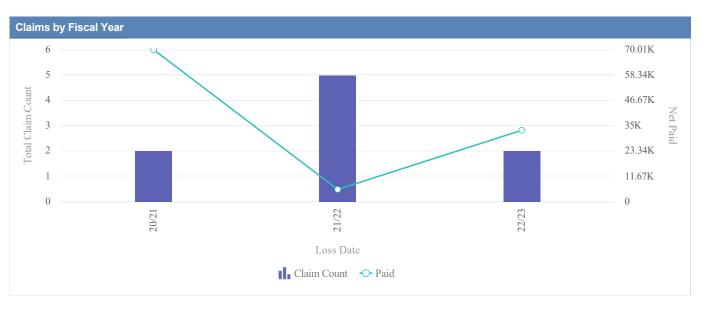

| Claims by Fiscal Ye | ar          |               |              |                  |              |            |                 |          |
|---------------------|-------------|---------------|--------------|------------------|--------------|------------|-----------------|----------|
| Loss Date           | Open Claims | Closed Claims | Total Claims | Average Lag Time | Average Paid | Total Paid | Recovery Amount | Net Paid |
| 18/19               | 0           | 1             | 1            | 1                | 0.00         | 0.00       | 0.00            | 0.00     |
| 19/20               | 0           | 3             | 3            | 1                | 2,041.06     | 6,123.17   | 0.00            | 6,123.17 |
| 21/22               | 0           | 1             | 1            | 391              | 1,633.79     | 1,633.79   | 0.00            | 1,633.79 |
| 22/23               | 0           | 3             | 3            | 0                | 0.00         | 0.00       | 0.00            | 0.00     |
|                     | 0           | 8             | 8            | 98               | 918.71       | 7,756.96   | 0.00            | 7,756.96 |