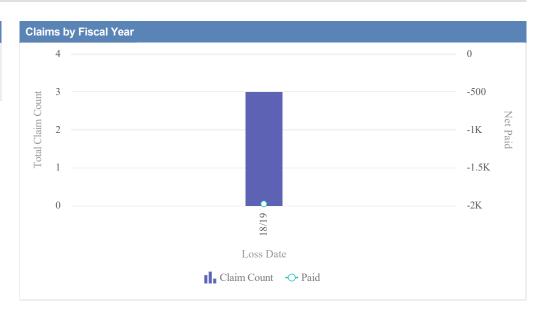

# General Liability - ACCOUNTANCY, OREGON BOARD OF - BOA as of 01/09/2024

| Claims by Fiscal Year | r           |               |              |                  |              |            |                 |          |
|-----------------------|-------------|---------------|--------------|------------------|--------------|------------|-----------------|----------|
| Loss Date             | Open Claims | Closed Claims | Total Claims | Average Lag Time | Average Paid | Total Paid | Recovery Amount | Net Paid |
| 18/19                 | 0           | 1             | 1            | 178              | 0.00         | 0.00       | 0.00            | 0.00     |
|                       | 0           | 1             | 1            | 178              | 0.00         | 0.00       | 0.00            | 0.00     |