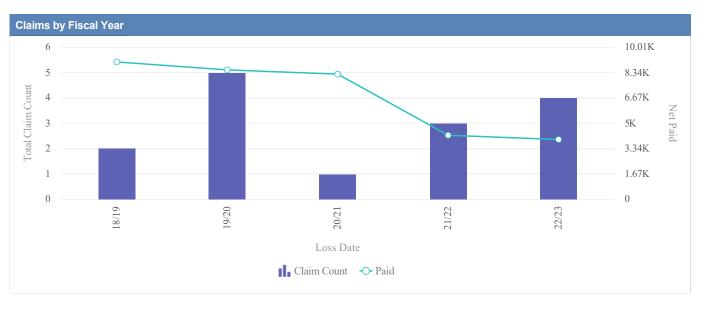

| Claims by Fiscal Yea | r           |               |              |                  |              |            |                 |           |
|----------------------|-------------|---------------|--------------|------------------|--------------|------------|-----------------|-----------|
| Loss Date            | Open Claims | Closed Claims | Total Claims | Average Lag Time | Average Paid | Total Paid | Recovery Amount | Net Paid  |
| 18/19                | 0           | 3             | 3            | 8                | 378.58       | 1,135.74   | 0.00            | 1,135.74  |
| 19/20                | 0           | 6             | 6            | 5                | 5,890.85     | 35,345.10  | 0.00            | 35,345.10 |
| 20/21                | 0           | 3             | 3            | 8                | 1,450.43     | 4,351.30   | 0.00            | 4,351.30  |
| 21/22                | 0           | 5             | 5            | 2                | 763.36       | 3,816.82   | 0.00            | 3,816.82  |
| 22/23                | 0           | 4             | 4            | 10               | 583.89       | 2,335.55   | 0.00            | 2,335.55  |
|                      | 0           | 21            | 21           | 7                | 1,813.42     | 46,984.51  | 0.00            | 46,984.51 |