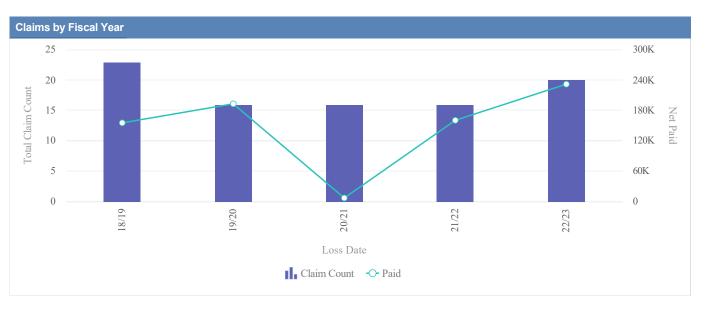

# General Liability - ACCOUNTANCY, OREGON BOARD OF - BOA as of 01/09/2024

| Claims by Fiscal Year | r           |               |              |                  |              |            |                 |          |
|-----------------------|-------------|---------------|--------------|------------------|--------------|------------|-----------------|----------|
| Loss Date             | Open Claims | Closed Claims | Total Claims | Average Lag Time | Average Paid | Total Paid | Recovery Amount | Net Paid |
| 18/19                 | 0           | 1             | 1            | 178              | 0.00         | 0.00       | 0.00            | 0.00     |
|                       | 0           | 1             | 1            | 178              | 0.00         | 0.00       | 0.00            | 0.00     |

| Claims by Fiscal Ye | ar          |               |              |                  |              |            |                 |          |
|---------------------|-------------|---------------|--------------|------------------|--------------|------------|-----------------|----------|
| Loss Date           | Open Claims | Closed Claims | Total Claims | Average Lag Time | Average Paid | Total Paid | Recovery Amount | Net Paid |
| 18/19               | 0           | 1             | 1            | 1                | 0.00         | 0.00       | 0.00            | 0.00     |
| 19/20               | 0           | 3             | 3            | 1                | 2,041.06     | 6,123.17   | 0.00            | 6,123.17 |
| 21/22               | 0           | 1             | 1            | 391              | 1,633.79     | 1,633.79   | 0.00            | 1,633.79 |
| 22/23               | 0           | 3             | 3            | 0                | 0.00         | 0.00       | 0.00            | 0.00     |
|                     | 0           | 8             | 8            | 98               | 918.71       | 7,756.96   | 0.00            | 7,756.96 |