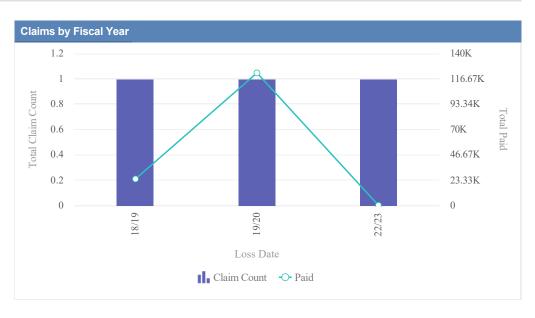

| Claims by Fiscal Year |             |               |              |                  |              |            |                 |           |
|-----------------------|-------------|---------------|--------------|------------------|--------------|------------|-----------------|-----------|
| Loss Date             | Open Claims | Closed Claims | Total Claims | Average Lag Time | Average Paid | Total Paid | Recovery Amount | Net Paid  |
| 19/20                 | 0           | 1             | 1            | 1,049            | 33,017.60    | 33,017.60  | 0.00            | 33,017.60 |
| 22/23                 | 0           | 1             | 1            | 23               | 0.00         | 0.00       | 0.00            | 0.00      |
|                       | 0           | 2             | 2            | 536              | 16,508.80    | 33,017.60  | 0.00            | 33,017.60 |