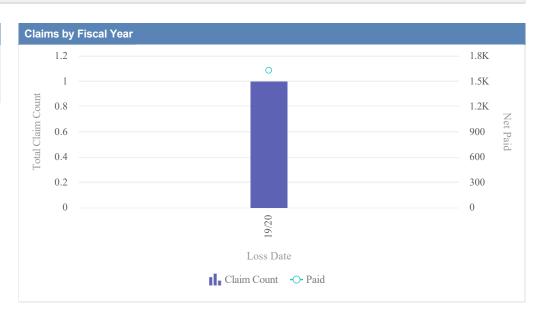

# GL - Employment Liability - CONSTRUCTION CONTRACTORS BOARD - CCB as of 01/09/2024

| Claims by Coverag | je          |               |              |                  |              |            |                 |          |
|-------------------|-------------|---------------|--------------|------------------|--------------|------------|-----------------|----------|
| Loss Date         | Open Claims | Closed Claims | Total Claims | Average Lag Time | Average Paid | Total Paid | Recovery Amount | Net Paid |
| 19/20             | 0           | 1             | 1            | 30               | 0.00         | 0.00       | 0.00            | 0.00     |
|                   | 0           | 1             | 1            | 30               | 0.00         | 0.00       | 0.00            | 0.00     |