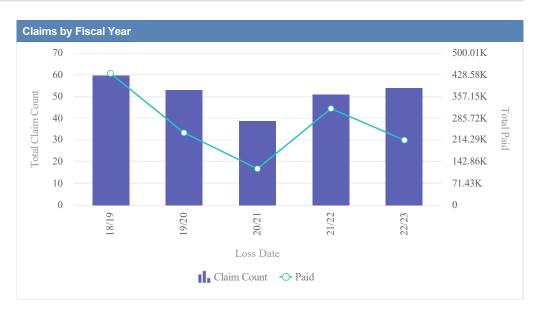

| Claims by Fiscal Ye | ar          |               |              |                  |              |            |                 |          |
|---------------------|-------------|---------------|--------------|------------------|--------------|------------|-----------------|----------|
| Loss Date           | Open Claims | Closed Claims | Total Claims | Average Lag Time | Average Paid | Total Paid | Recovery Amount | Net Paid |
| 18/19               | 0           | 1             | 1            | 1                | 0.00         | 0.00       | 0.00            | 0.00     |
| 19/20               | 0           | 3             | 3            | 1                | 2,041.06     | 6,123.17   | 0.00            | 6,123.17 |
| 21/22               | 0           | 1             | 1            | 391              | 1,633.79     | 1,633.79   | 0.00            | 1,633.79 |
| 22/23               | 0           | 3             | 3            | 0                | 0.00         | 0.00       | 0.00            | 0.00     |
|                     | 0           | 8             | 8            | 98               | 918.71       | 7,756.96   | 0.00            | 7,756.96 |