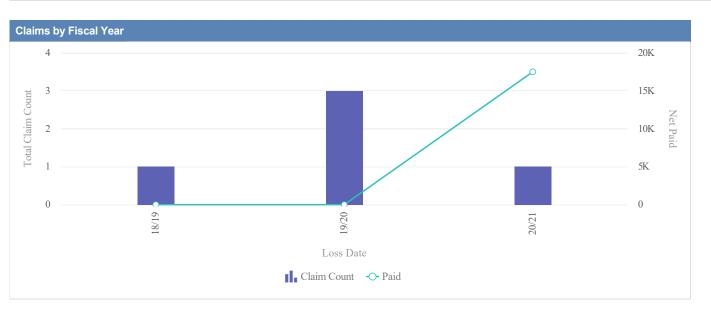

# General Liability - ACCOUNTANCY, OREGON BOARD OF - BOA as of 01/09/2024

| Claims by Fiscal Year | r           |               |              |                  |              |            |                 |          |
|-----------------------|-------------|---------------|--------------|------------------|--------------|------------|-----------------|----------|
| Loss Date             | Open Claims | Closed Claims | Total Claims | Average Lag Time | Average Paid | Total Paid | Recovery Amount | Net Paid |
| 18/19                 | 0           | 1             | 1            | 178              | 0.00         | 0.00       | 0.00            | 0.00     |
|                       | 0           | 1             | 1            | 178              | 0.00         | 0.00       | 0.00            | 0.00     |