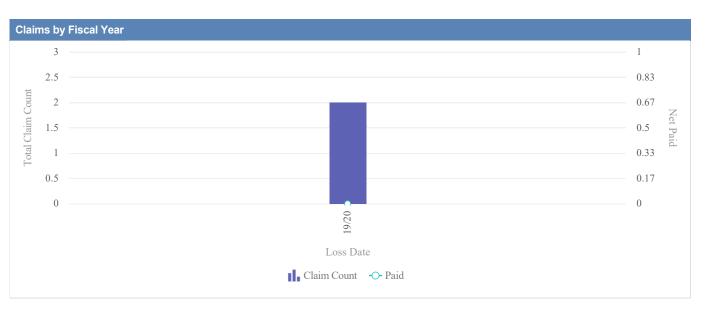

# GL - Employment Liability - CONSTRUCTION CONTRACTORS BOARD - CCB as of 01/09/2024

| Claims by Coverag | je          |               |              |                  |              |            |                 |          |
|-------------------|-------------|---------------|--------------|------------------|--------------|------------|-----------------|----------|
| Loss Date         | Open Claims | Closed Claims | Total Claims | Average Lag Time | Average Paid | Total Paid | Recovery Amount | Net Paid |
| 19/20             | 0           | 1             | 1            | 30               | 0.00         | 0.00       | 0.00            | 0.00     |
|                   | 0           | 1             | 1            | 30               | 0.00         | 0.00       | 0.00            | 0.00     |