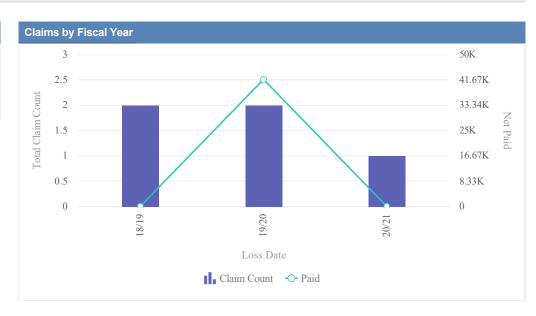

| Claims by Fiscal Year |             |               |              |                  |              |            |                 |          |
|-----------------------|-------------|---------------|--------------|------------------|--------------|------------|-----------------|----------|
| Loss Date             | Open Claims | Closed Claims | Total Claims | Average Lag Time | Average Paid | Total Paid | Recovery Amount | Net Paid |
| 19/20                 | 0           | 1             | 1            | 3                | 10.00        | 10.00      | 0.00            | 10.00    |
| 21/22                 | 0           | 2             | 2            | 2                | 2,393.63     | 4,787.26   | 0.00            | 4,787.26 |
|                       | 0           | 3             | 3            | 3                | 1,201.82     | 4,797.26   | 0.00            | 4,797.26 |