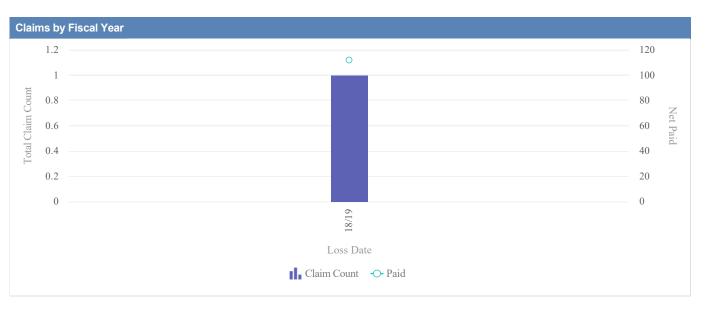

# Auto Liability - BLIND COMMISSION, OREGON - OCB as of 01/09/2024

| Claims by Fiscal Year |             |               |              |                  |              |            |                 |          |
|-----------------------|-------------|---------------|--------------|------------------|--------------|------------|-----------------|----------|
| Loss Date             | Open Claims | Closed Claims | Total Claims | Average Lag Time | Average Paid | Total Paid | Recovery Amount | Net Paid |
| 20/21                 | 0           | 1             | 1            | 34               | 0.00         | 0.00       | 0.00            | 0.00     |
|                       | 0           | 1             | 1            | 34               | 0.00         | 0.00       | 0.00            | 0.00     |