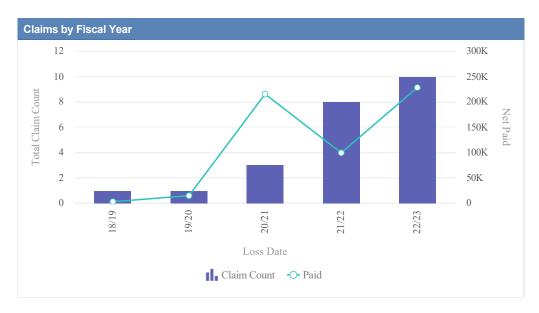

| Claims by Fiscal Year |             |               |              |                  |              |            |                 |           |
|-----------------------|-------------|---------------|--------------|------------------|--------------|------------|-----------------|-----------|
| Loss Date             | Open Claims | Closed Claims | Total Claims | Average Lag Time | Average Paid | Total Paid | Recovery Amount | Net Paid  |
| 18/19                 | 0           | 1             | 1            | 36               | 0.00         | 0.00       | 0.00            | 0.00      |
| 20/21                 | 0           | 4             | 4            | 176              | 506.00       | 2,024.00   | 0.00            | 2,024.00  |
| 21/22                 | 0           | 4             | 4            | 149              | 18,876.78    | 75,507.10  | 0.00            | 75,507.10 |
| 22/23                 | 0           | 4             | 4            | 27               | 0.00         | 0.00       | 0.00            | 0.00      |
|                       | 0           | 13            | 13           | 97               | 4,845.69     | 77,531.10  | 0.00            | 77,531.10 |