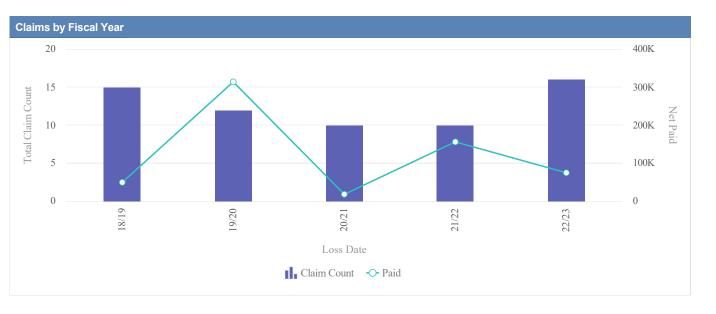

| Claims by Fiscal Ye | ear         |               |              |                  |              |              |                 |              |
|---------------------|-------------|---------------|--------------|------------------|--------------|--------------|-----------------|--------------|
| Loss Date           | Open Claims | Closed Claims | Total Claims | Average Lag Time | Average Paid | Total Paid   | Recovery Amount | Net Paid     |
| 18/19               | 0           | 1             | 1            | 71               | 1,494.70     | 1,494.70     | 0.00            | 1,494.70     |
| 19/20               | 2           | 3             | 5            | 90               | 693,308.28   | 3,466,541.41 | 0.00            | 3,466,541.41 |
| 20/21               | 1           | 4             | 5            | 164              | 3,607.27     | 18,036.35    | 0.00            | 18,036.35    |
| 21/22               | 0           | 1             | 1            | 4                | 0.00         | 0.00         | 0.00            | 0.00         |
| 22/23               | 6           | 4             | 10           | 171              | 830.69       | 8,306.90     | 0.00            | 8,306.90     |
|                     | 9           | 13            | 22           | 100              | 139,848.19   | 3,494,379.36 | 0.00            | 3,494,379.36 |