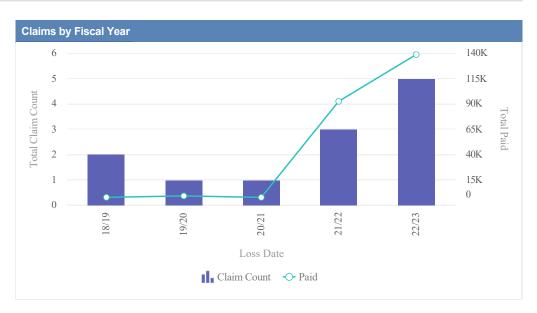

| Claims by Fiscal Year |             |               |              |                  |              |            |                 |          |
|-----------------------|-------------|---------------|--------------|------------------|--------------|------------|-----------------|----------|
| Loss Date             | Open Claims | Closed Claims | Total Claims | Average Lag Time | Average Paid | Total Paid | Recovery Amount | Net Paid |
| 18/19                 | 0           | 3             | 3            | 1                | 185.61       | 556.82     | 0.00            | 556.82   |
| 19/20                 | 0           | 1             | 1            | 20               | 3,111.01     | 3,111.01   | 0.00            | 3,111.01 |
| 21/22                 | 0           | 1             | 1            | 2                | 0.00         | 0.00       | 0.00            | 0.00     |
|                       | 0           | 5             | 5            | 8                | 1,098.87     | 3,667.83   | 0.00            | 3,667.83 |