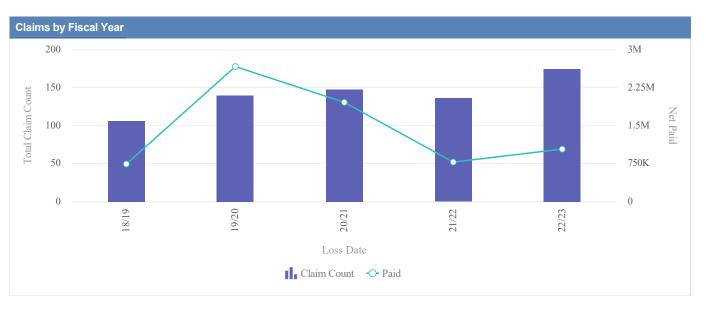

| Claims by Fiscal Ye | ear         |               |              |                  |              |              |                 |              |
|---------------------|-------------|---------------|--------------|------------------|--------------|--------------|-----------------|--------------|
| Loss Date           | Open Claims | Closed Claims | Total Claims | Average Lag Time | Average Paid | Total Paid   | Recovery Amount | Net Paid     |
| 18/19               | 0           | 1             | 1            | 71               | 1,494.70     | 1,494.70     | 0.00            | 1,494.70     |
| 19/20               | 2           | 3             | 5            | 90               | 693,308.28   | 3,466,541.41 | 0.00            | 3,466,541.41 |
| 20/21               | 1           | 4             | 5            | 164              | 3,607.27     | 18,036.35    | 0.00            | 18,036.35    |
| 21/22               | 0           | 1             | 1            | 4                | 0.00         | 0.00         | 0.00            | 0.00         |
| 22/23               | 6           | 4             | 10           | 171              | 830.69       | 8,306.90     | 0.00            | 8,306.90     |
|                     | 9           | 13            | 22           | 100              | 139,848.19   | 3,494,379.36 | 0.00            | 3,494,379.36 |