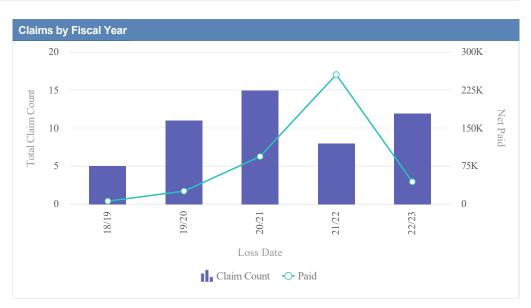

| Claims by Fiscal Ye | ear         |               |              |                  |              |              |                 |              |
|---------------------|-------------|---------------|--------------|------------------|--------------|--------------|-----------------|--------------|
| Loss Date           | Open Claims | Closed Claims | Total Claims | Average Lag Time | Average Paid | Total Paid   | Recovery Amount | Net Paid     |
| 18/19               | 0           | 1             | 1            | 71               | 1,494.70     | 1,494.70     | 0.00            | 1,494.70     |
| 19/20               | 2           | 3             | 5            | 90               | 693,308.28   | 3,466,541.41 | 0.00            | 3,466,541.41 |
| 20/21               | 1           | 4             | 5            | 164              | 3,607.27     | 18,036.35    | 0.00            | 18,036.35    |
| 21/22               | 0           | 1             | 1            | 4                | 0.00         | 0.00         | 0.00            | 0.00         |
| 22/23               | 6           | 4             | 10           | 171              | 830.69       | 8,306.90     | 0.00            | 8,306.90     |
|                     | 9           | 13            | 22           | 100              | 139,848.19   | 3,494,379.36 | 0.00            | 3,494,379.36 |