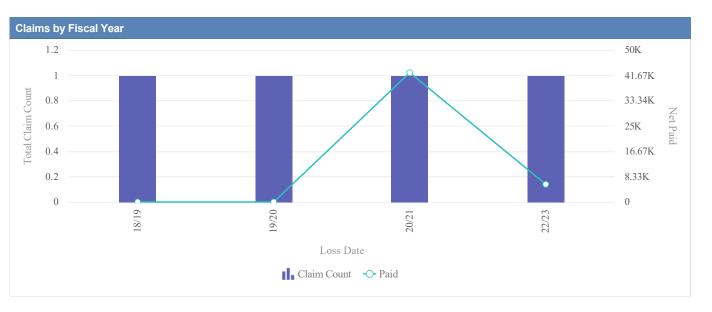

| Claims by Fiscal Year |             |               |              |                  |              |            |                 |          |
|-----------------------|-------------|---------------|--------------|------------------|--------------|------------|-----------------|----------|
| Loss Date             | Open Claims | Closed Claims | Total Claims | Average Lag Time | Average Paid | Total Paid | Recovery Amount | Net Paid |
| 18/19                 | 0           | 1             | 1            | 167              | 0.00         | 0.00       | 0.00            | 0.00     |
| 21/22                 | 0           | 1             | 1            | 112              | 0.00         | 0.00       | 0.00            | 0.00     |
|                       | 0           | 2             | 2            | 140              | 0.00         | 0.00       | 0.00            | 0.00     |