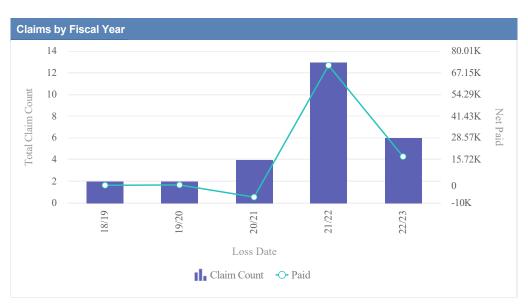

| Claims by Fiscal Year |             |               |              |                  |              |            |                 |          |
|-----------------------|-------------|---------------|--------------|------------------|--------------|------------|-----------------|----------|
| Loss Date             | Open Claims | Closed Claims | Total Claims | Average Lag Time | Average Paid | Total Paid | Recovery Amount | Net Paid |
| 18/19                 | 0           | 3             | 3            | 1                | 185.61       | 556.82     | 0.00            | 556.82   |
| 19/20                 | 0           | 1             | 1            | 20               | 3,111.01     | 3,111.01   | 0.00            | 3,111.01 |
| 21/22                 | 0           | 1             | 1            | 2                | 0.00         | 0.00       | 0.00            | 0.00     |
|                       | 0           | 5             | 5            | 8                | 1,098.87     | 3,667.83   | 0.00            | 3,667.83 |