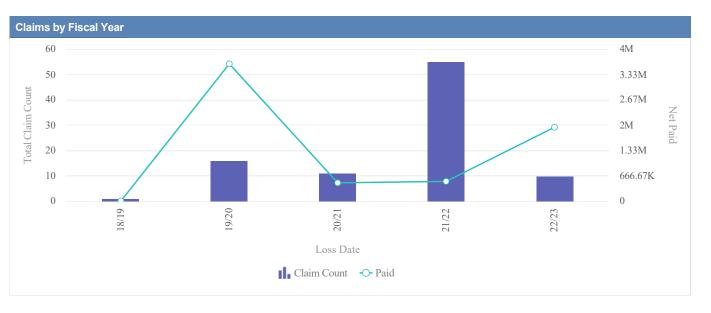

| Claims by Fiscal Ye | ear         |               |              |                  |              |              |                 |              |
|---------------------|-------------|---------------|--------------|------------------|--------------|--------------|-----------------|--------------|
| Loss Date           | Open Claims | Closed Claims | Total Claims | Average Lag Time | Average Paid | Total Paid   | Recovery Amount | Net Paid     |
| 18/19               | 0           | 1             | 1            | 71               | 1,494.70     | 1,494.70     | 0.00            | 1,494.70     |
| 19/20               | 2           | 3             | 5            | 90               | 693,308.28   | 3,466,541.41 | 0.00            | 3,466,541.41 |
| 20/21               | 1           | 4             | 5            | 164              | 3,607.27     | 18,036.35    | 0.00            | 18,036.35    |
| 21/22               | 0           | 1             | 1            | 4                | 0.00         | 0.00         | 0.00            | 0.00         |
| 22/23               | 6           | 4             | 10           | 171              | 830.69       | 8,306.90     | 0.00            | 8,306.90     |
|                     | 9           | 13            | 22           | 100              | 139,848.19   | 3,494,379.36 | 0.00            | 3,494,379.36 |