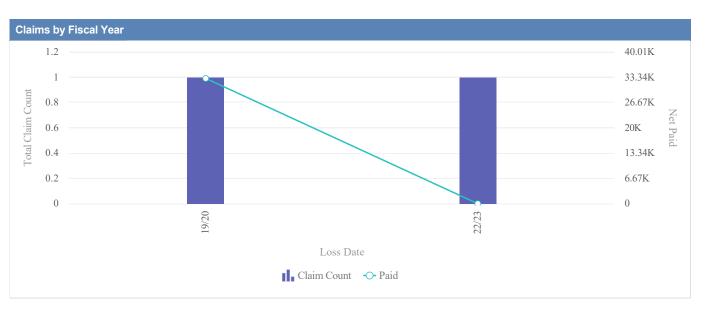

lip or Trip ~ 30         | 41,352.61        |
|                                | 41,352.61        |

# Rollup - COLUMBIA RIVER GORGE COMMISSION - CRGC as of 01/09/2024

| Claims by Coverage |             |               |              |              |            |                 |           |
|--------------------|-------------|---------------|--------------|--------------|------------|-----------------|-----------|
| Coverage           | Open Claims | Closed Claims | Total Claims | Average Paid | Total Paid | Recovery Amount | Net Paid  |
| General Liability  | 0           | 2             | 2            | 16,508.80    | 33,017.60  | 0.00            | 33,017.60 |
|                    | 0           | 2             | 2            | 16,508.80    | 33,017.60  | 0.00            | 33,017.60 |



| Claims by Fiscal Year |             |               |              |                  |              |            |                 |           |
|-----------------------|-------------|---------------|--------------|------------------|--------------|------------|-----------------|-----------|
| Loss Date             | Open Claims | Closed Claims | Total Claims | Average Lag Time | Average Paid | Total Paid | Recovery Amount | Net Paid  |
| 19/20                 | 0           | 1             | 1            | 1,049            | 33,017.60    | 33,017.60  | 0.00            | 33,017.60 |
| 22/23                 | 0           | 1             | 1            | 23               | 0.00         | 0.00       | 0.00            | 0.00      |
|                       | 0           | 2             | 2