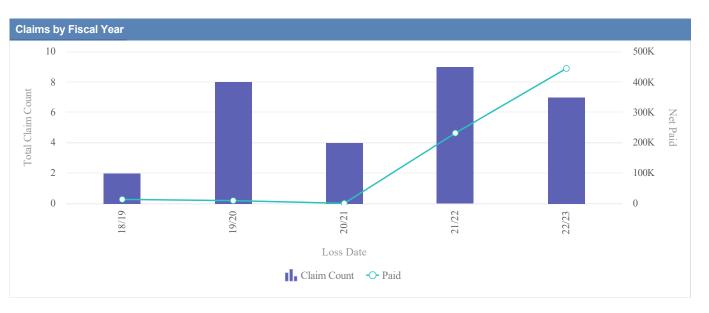

| Claims by Fiscal Yea | r           |               |              |                  |              |            |                 |           |
|----------------------|-------------|---------------|--------------|------------------|--------------|------------|-----------------|-----------|
| Loss Date            | Open Claims | Closed Claims | Total Claims | Average Lag Time | Average Paid | Total Paid | Recovery Amount | Net Paid  |
| 18/19                | 0           | 3             | 3            | 8                | 378.58       | 1,135.74   | 0.00            | 1,135.74  |
| 19/20                | 0           | 6             | 6            | 5                | 5,890.85     | 35,345.10  | 0.00            | 35,345.10 |
| 20/21                | 0           | 3             | 3            | 8                | 1,450.43     | 4,351.30   | 0.00            | 4,351.30  |
| 21/22                | 0           | 5             | 5            | 2                | 763.36       | 3,816.82   | 0.00            | 3,816.82  |
| 22/23                | 0           | 4             | 4            | 10               | 583.89       | 2,335.55   | 0.00            | 2,335.55  |
|                      | 0           | 21            | 21           | 7                | 1,813.42     | 46,984.51  | 0.00            | 46,984.51 |