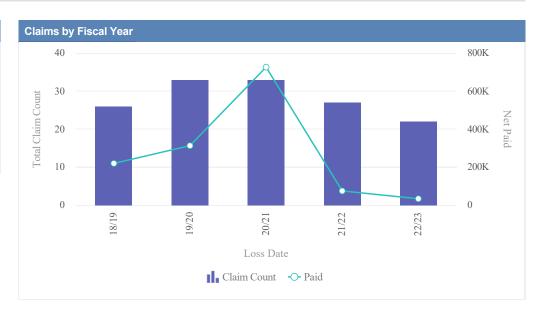

# General Liability - ACCOUNTANCY, OREGON BOARD OF - BOA as of 01/09/2024

| Claims by Fiscal Year | r           |               |              |                  |              |            |                 |          |
|-----------------------|-------------|---------------|--------------|------------------|--------------|------------|-----------------|----------|
| Loss Date             | Open Claims | Closed Claims | Total Claims | Average Lag Time | Average Paid | Total Paid | Recovery Amount | Net Paid |
| 18/19                 | 0           | 1             | 1            | 178              | 0.00         | 0.00       | 0.00            | 0.00     |
|                       | 0           | 1             | 1            | 178              | 0.00         | 0.00       | 0.00            | 0.00     |