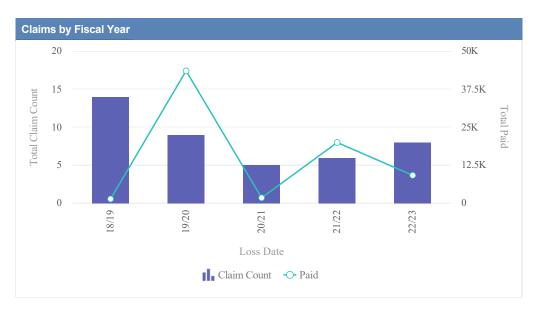

| Claims by Fiscal Year |             |               |              |                  |              |            |                 |          |
|-----------------------|-------------|---------------|--------------|------------------|--------------|------------|-----------------|----------|
| Loss Date             | Open Claims | Closed Claims | Total Claims | Average Lag Time | Average Paid | Total Paid | Recovery Amount | Net Paid |
| 18/19                 | 0           | 3             | 3            | 1                | 185.61       | 556.82     | 0.00            | 556.82   |
| 19/20                 | 0           | 1             | 1            | 20               | 3,111.01     | 3,111.01   | 0.00            | 3,111.01 |
| 21/22                 | 0           | 1             | 1            | 2                | 0.00         | 0.00       | 0.00            | 0.00     |
|                       | 0           | 5             | 5            | 8                | 1,098.87     | 3,667.83   | 0.00            | 3,667.83 |