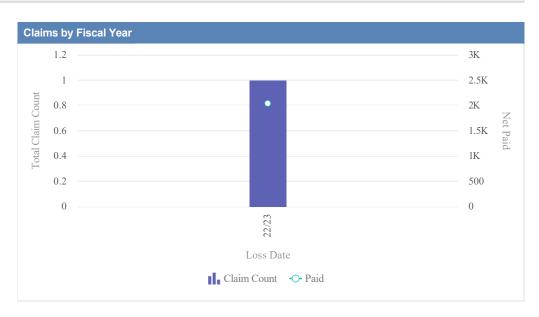

| Claims by Fiscal Year |             |               |              |                  |              |            |                 |          |
|-----------------------|-------------|---------------|--------------|------------------|--------------|------------|-----------------|----------|
| Loss Date             | Open Claims | Closed Claims | Total Claims | Average Lag Time | Average Paid | Total Paid | Recovery Amount | Net Paid |
| 18/19                 | 0           | 1             | 1            | 0                | 0.00         | 0.00       | 0.00            | 0.00     |
| 21/22                 | 0           | 1             | 1            | 6                | 0.00         | 0.00       | 0.00            | 0.00     |
| 22/23                 | 0           | 1             | 1            | 7                | 2,918.69     | 2,918.69   | 0.00            | 2,918.69 |
|                       | 0           | 3             | 3            | 4                | 972.90       | 2,918.69   | 0.00            | 2,918.69 |