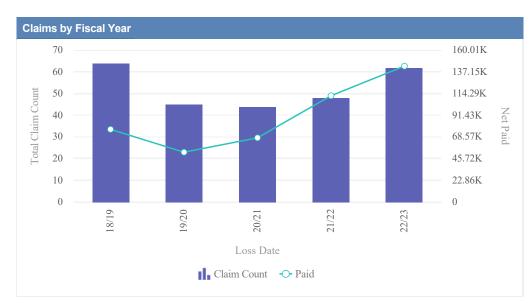

# General Liability - ACCOUNTANCY, OREGON BOARD OF - BOA as of 01/09/2024

| Claims by Fiscal Year | r           |               |              |                  |              |            |                 |          |
|-----------------------|-------------|---------------|--------------|------------------|--------------|------------|-----------------|----------|
| Loss Date             | Open Claims | Closed Claims | Total Claims | Average Lag Time | Average Paid | Total Paid | Recovery Amount | Net Paid |
| 18/19                 | 0           | 1             | 1            | 178              | 0.00         | 0.00       | 0.00            | 0.00     |
|                       | 0           | 1             | 1            | 178              | 0.00         | 0.00       | 0.00            | 0.00     |

| Claims by Fiscal Ye | ar          |               |              |                  |              |            |                 |          |
|---------------------|-------------|---------------|--------------|------------------|--------------|------------|-----------------|----------|
| Loss Date           | Open Claims | Closed Claims | Total Claims | Average Lag Time | Average Paid | Total Paid | Recovery Amount | Net Paid |
| 18/19               | 0           | 1             | 1            | 1                | 0.00         | 0.00       | 0.00            | 0.00     |
| 19/20               | 0           | 3             | 3            | 1                | 2,041.06     | 6,123.17   | 0.00            | 6,123.17 |
| 21/22               | 0           | 1             | 1            | 391              | 1,633.79     | 1,633.79   | 0.00            | 1,633.79 |
| 22/23               | 0           | 3             | 3            | 0                | 0.00         | 0.00       | 0.00            | 0.00     |
|                     | 0           | 8             | 8            | 98               | 918.71       | 7,756.96   | 0.00            | 7,756.96 |