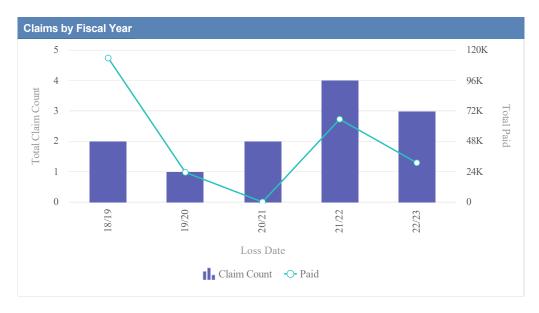

| Claims by Fiscal Yea | r           |               |              |                  |              |            |                 |           |
|----------------------|-------------|---------------|--------------|------------------|--------------|------------|-----------------|-----------|
| Loss Date            | Open Claims | Closed Claims | Total Claims | Average Lag Time | Average Paid | Total Paid | Recovery Amount | Net Paid  |
| 18/19                | 0           | 3             | 3            | 8                | 378.58       | 1,135.74   | 0.00            | 1,135.74  |
| 19/20                | 0           | 6             | 6            | 5                | 5,890.85     | 35,345.10  | 0.00            | 35,345.10 |
| 20/21                | 0           | 3             | 3            | 8                | 1,450.43     | 4,351.30   | 0.00            | 4,351.30  |
| 21/22                | 0           | 5             | 5            | 2                | 763.36       | 3,816.82   | 0.00            | 3,816.82  |
| 22/23                | 0           | 4             | 4            | 10               | 583.89       | 2,335.55   | 0.00            | 2,335.55  |
|                      | 0           | 21            | 21           | 7                | 1,813.42     | 46,984.51  | 0.00            | 46,984.51 |