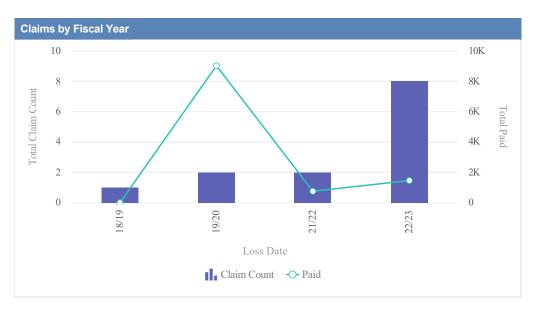

| Claims by Fiscal Year |             |               |              |                  |              |            |                 |          |
|-----------------------|-------------|---------------|--------------|------------------|--------------|------------|-----------------|----------|
| Loss Date             | Open Claims | Closed Claims | Total Claims | Average Lag Time | Average Paid | Total Paid | Recovery Amount | Net Paid |
| 18/19                 | 0           | 1             | 1            | 0                | 0.00         | 0.00       | 0.00            | 0.00     |
| 21/22                 | 0           | 1             | 1            | 6                | 0.00         | 0.00       | 0.00            | 0.00     |
| 22/23                 | 0           | 1             | 1            | 7                | 2,918.69     | 2,918.69   | 0.00            | 2,918.69 |
|                       | 0           | 3             | 3            | 4                | 972.90       | 2,918.69   | 0.00            | 2,918.69 |