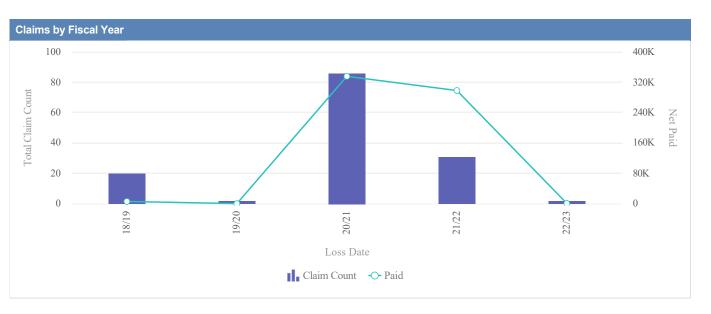

# General Liability - ACCOUNTANCY, OREGON BOARD OF - BOA as of 01/09/2024

| Claims by Fiscal Year | r           |               |              |                  |              |            |                 |          |
|-----------------------|-------------|---------------|--------------|------------------|--------------|------------|-----------------|----------|
| Loss Date             | Open Claims | Closed Claims | Total Claims | Average Lag Time | Average Paid | Total Paid | Recovery Amount | Net Paid |
| 18/19                 | 0           | 1             | 1            | 178              | 0.00         | 0.00       | 0.00            | 0.00     |
|                       | 0           | 1             | 1            | 178              | 0.00         | 0.00       | 0.00            | 0.00     |