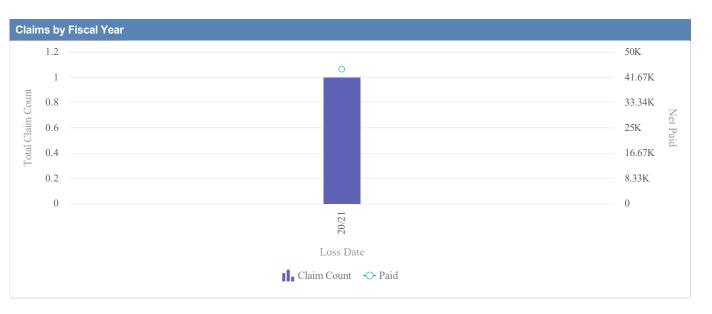

# Auto Liability - BLIND COMMISSION, OREGON - OCB as of 01/09/2024

| Claims by Fiscal Year |             |               |              |                  |              |            |                 |          |
|-----------------------|-------------|---------------|--------------|------------------|--------------|------------|-----------------|----------|
| Loss Date             | Open Claims | Closed Claims | Total Claims | Average Lag Time | Average Paid | Total Paid | Recovery Amount | Net Paid |
| 20/21                 | 0           | 1             | 1            | 34               | 0.00         | 0.00       | 0.00            | 0.00     |
|                       | 0           | 1             | 1            | 34               | 0.00         | 0.00       | 0.00            | 0.00     |