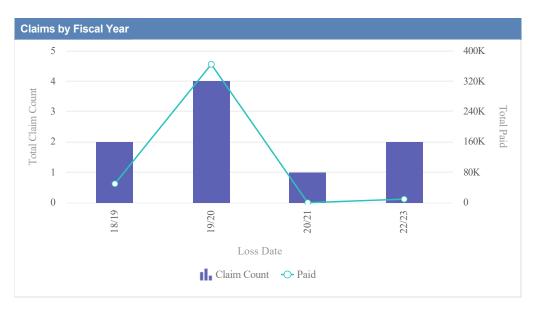

| Claims by Fiscal Year |             |               |              |                  |              |            |                 |           |
|-----------------------|-------------|---------------|--------------|------------------|--------------|------------|-----------------|-----------|
| Loss Date             | Open Claims | Closed Claims | Total Claims | Average Lag Time | Average Paid | Total Paid | Recovery Amount | Net Paid  |
| 18/19                 | 0           | 1             | 1            | 36               | 0.00         | 0.00       | 0.00            | 0.00      |
| 20/21                 | 0           | 4             | 4            | 176              | 506.00       | 2,024.00   | 0.00            | 2,024.00  |
| 21/22                 | 0           | 4             | 4            | 149              | 18,876.78    | 75,507.10  | 0.00            | 75,507.10 |
| 22/23                 | 0           | 4             | 4            | 27               | 0.00         | 0.00       | 0.00            | 0.00      |
|                       | 0           | 13            | 13           | 97               | 4,845.69     | 77,531.10  | 0.00            | 77,531.10 |