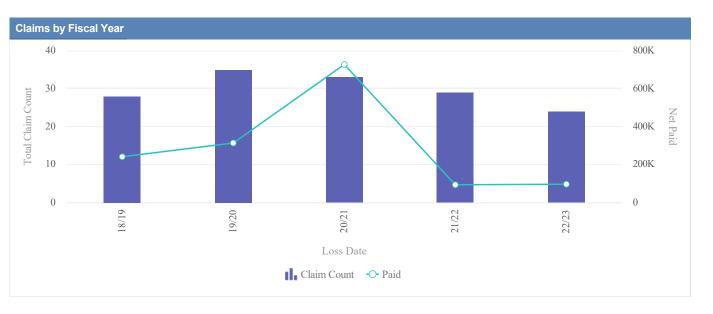

| Claims by Fiscal Ye | ear         |               |              |                  |              |              |                 |              |
|---------------------|-------------|---------------|--------------|------------------|--------------|--------------|-----------------|--------------|
| Loss Date           | Open Claims | Closed Claims | Total Claims | Average Lag Time | Average Paid | Total Paid   | Recovery Amount | Net Paid     |
| 18/19               | 0           | 1             | 1            | 71               | 1,494.70     | 1,494.70     | 0.00            | 1,494.70     |
| 19/20               | 2           | 3             | 5            | 90               | 693,308.28   | 3,466,541.41 | 0.00            | 3,466,541.41 |
| 20/21               | 1           | 4             | 5            | 164              | 3,607.27     | 18,036.35    | 0.00            | 18,036.35    |
| 21/22               | 0           | 1             | 1            | 4                | 0.00         | 0.00         | 0.00            | 0.00         |
| 22/23               | 6           | 4             | 10           | 171              | 830.69       | 8,306.90     | 0.00            | 8,306.90     |
|                     | 9           | 13            | 22           | 100              | 139,848.19   | 3,494,379.36 | 0.00            | 3,494,379.36 |