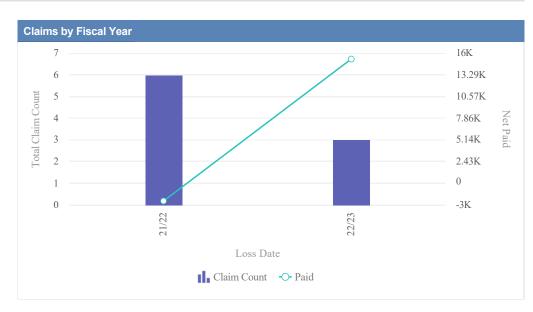

| Claims by Fiscal Year |             |               |              |                  |              |            |                 |           |
|-----------------------|-------------|---------------|--------------|------------------|--------------|------------|-----------------|-----------|
| Loss Date             | Open Claims | Closed Claims | Total Claims | Average Lag Time | Average Paid | Total Paid | Recovery Amount | Net Paid  |
| 21/22                 | 0           | 6             | 6            | 4                | 2,713.67     | 16,282.02  | 16,282.02       | -2,500.00 |
| 22/23                 | 0           | 3             | 3            | 21               | 5,090.45     | 15,271.35  | 0.00            | 15,271.35 |
|                       | 0           | 9             | 9            | 13               | 3,902.06     | 31,553.37  | 16,282.02       | 12,771.35 |