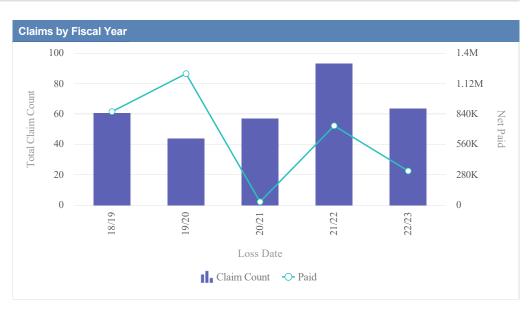

| Claims by Fiscal Ye | ear         |               |              |                  |              |              |                 |              |
|---------------------|-------------|---------------|--------------|------------------|--------------|--------------|-----------------|--------------|
| Loss Date           | Open Claims | Closed Claims | Total Claims | Average Lag Time | Average Paid | Total Paid   | Recovery Amount | Net Paid     |
| 18/19               | 0           | 1             | 1            | 71               | 1,494.70     | 1,494.70     | 0.00            | 1,494.70     |
| 19/20               | 2           | 3             | 5            | 90               | 693,308.28   | 3,466,541.41 | 0.00            | 3,466,541.41 |
| 20/21               | 1           | 4             | 5            | 164              | 3,607.27     | 18,036.35    | 0.00            | 18,036.35    |
| 21/22               | 0           | 1             | 1            | 4                | 0.00         | 0.00         | 0.00            | 0.00         |
| 22/23               | 6           | 4             | 10           | 171              | 830.69       | 8,306.90     | 0.00            | 8,306.90     |
|                     | 9           | 13            | 22           | 100              | 139,848.19   | 3,494,379.36 | 0.00            | 3,494,379.36 |