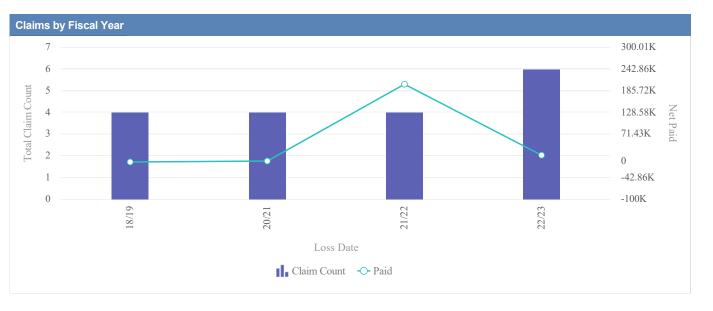

| Claims by Fiscal Ye | ear         |               |              |                  |              |              |                 |              |
|---------------------|-------------|---------------|--------------|------------------|--------------|--------------|-----------------|--------------|
| Loss Date           | Open Claims | Closed Claims | Total Claims | Average Lag Time | Average Paid | Total Paid   | Recovery Amount | Net Paid     |
| 18/19               | 0           | 1             | 1            | 71               | 1,494.70     | 1,494.70     | 0.00            | 1,494.70     |
| 19/20               | 2           | 3             | 5            | 90               | 693,308.28   | 3,466,541.41 | 0.00            | 3,466,541.41 |
| 20/21               | 1           | 4             | 5            | 164              | 3,607.27     | 18,036.35    | 0.00            | 18,036.35    |
| 21/22               | 0           | 1             | 1            | 4                | 0.00         | 0.00         | 0.00            | 0.00         |
| 22/23               | 6           | 4             | 10           | 171              | 830.69       | 8,306.90     | 0.00            | 8,306.90     |
|                     | 9           | 13            | 22           | 100              | 139,848.19   | 3,494,379.36 | 0.00            | 3,494,379.36 |