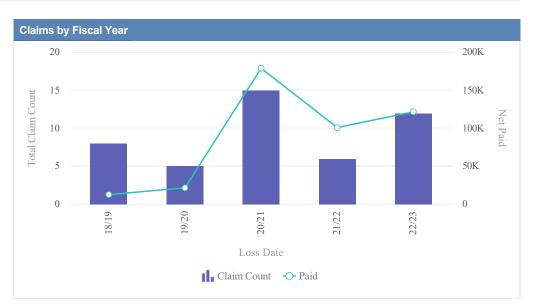

| Claims by Fiscal Ye | ear         |               |              |                  |              |              |                 |              |
|---------------------|-------------|---------------|--------------|------------------|--------------|--------------|-----------------|--------------|
| Loss Date           | Open Claims | Closed Claims | Total Claims | Average Lag Time | Average Paid | Total Paid   | Recovery Amount | Net Paid     |
| 18/19               | 0           | 1             | 1            | 71               | 1,494.70     | 1,494.70     | 0.00            | 1,494.70     |
| 19/20               | 2           | 3             | 5            | 90               | 693,308.28   | 3,466,541.41 | 0.00            | 3,466,541.41 |
| 20/21               | 1           | 4             | 5            | 164              | 3,607.27     | 18,036.35    | 0.00            | 18,036.35    |
| 21/22               | 0           | 1             | 1            | 4                | 0.00         | 0.00         | 0.00            | 0.00         |
| 22/23               | 6           | 4             | 10           | 171              | 830.69       | 8,306.90     | 0.00            | 8,306.90     |
|                     | 9           | 13            | 22           | 100              | 139,848.19   | 3,494,379.36 | 0.00            | 3,494,379.36 |