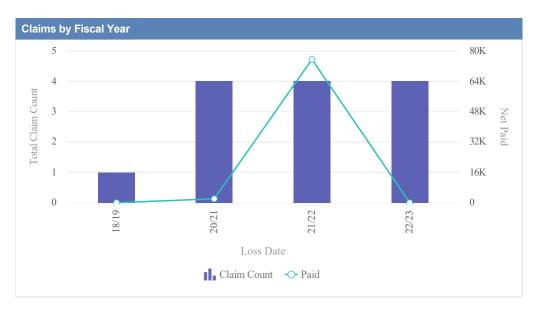

| Claims by Fiscal Year |             |               |              |                  |              |            |                 |          |
|-----------------------|-------------|---------------|--------------|------------------|--------------|------------|-----------------|----------|
| Loss Date             | Open Claims | Closed Claims | Total Claims | Average Lag Time | Average Paid | Total Paid | Recovery Amount | Net Paid |
| 18/19                 | 0           | 3             | 3            | 1                | 185.61       | 556.82     | 0.00            | 556.82   |
| 19/20                 | 0           | 1             | 1            | 20               | 3,111.01     | 3,111.01   | 0.00            | 3,111.01 |
| 21/22                 | 0           | 1             | 1            | 2                | 0.00         | 0.00       | 0.00            | 0.00     |
|                       | 0           | 5             | 5            | 8                | 1,098.87     | 3,667.83   | 0.00            | 3,667.83 |