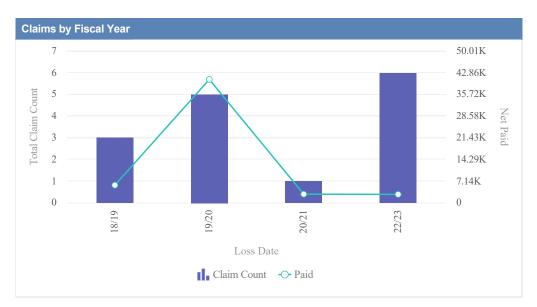

| Claims by Fiscal Year |             |               |              |                  |              |            |                 |            |
|-----------------------|-------------|---------------|--------------|------------------|--------------|------------|-----------------|------------|
| Loss Date             | Open Claims | Closed Claims | Total Claims | Average Lag Time | Average Paid | Total Paid | Recovery Amount | Net Paid   |
| 18/19                 | 0           | 9             | 9            | 3                | 17.56        | 158.08     | 0.00            | 158.08     |
| 19/20                 | 0           | 4             | 4            | 8                | 1,479.90     | 5,919.61   | 0.00            | 5,919.61   |
| 20/21                 | 0           | 6             | 6            | 9                | 5,161.39     | 30,968.32  | 0.00            | 30,968.32  |
| 21/22                 | 1           | 10            | 11           | 21               | 7,066.09     | 77,726.98  | 0.00            | 77,726.98  |
| 22/23                 | 0           | 7             | 7            | 4                | 615.76       | 4,310.29   | 0.00            | 4,310.29   |
|                       | 1           | 36            | 37           | 9                | 2,868.14     | 119,083.28 | 0.00            | 119,083.28 |