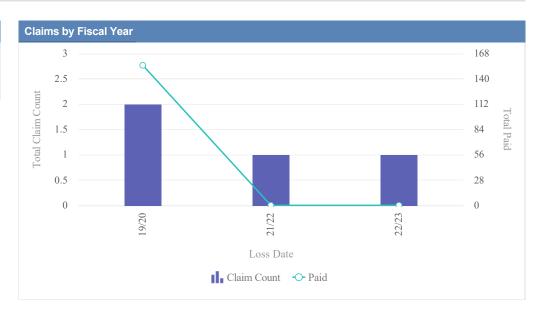

| Claims by Fiscal Year |             |               |              |                  |              |            |                 |          |
|-----------------------|-------------|---------------|--------------|------------------|--------------|------------|-----------------|----------|
| Loss Date             | Open Claims | Closed Claims | Total Claims | Average Lag Time | Average Paid | Total Paid | Recovery Amount | Net Paid |
| 18/19                 | 0           | 1             | 1            | 167              | 0.00         | 0.00       | 0.00            | 0.00     |
| 21/22                 | 0           | 1             | 1            | 112              | 0.00         | 0.00       | 0.00            | 0.00     |
|                       | 0           | 2             | 2            | 140              | 0.00         | 0.00       | 0.00            | 0.00     |