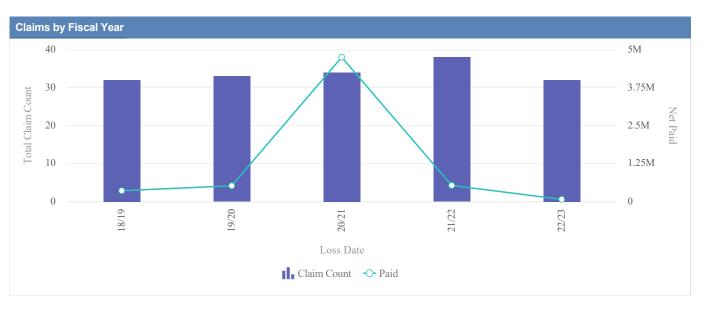

| Claims by Fiscal Ye | ear         |               |              |                  |              |              |                 |              |
|---------------------|-------------|---------------|--------------|------------------|--------------|--------------|-----------------|--------------|
| Loss Date           | Open Claims | Closed Claims | Total Claims | Average Lag Time | Average Paid | Total Paid   | Recovery Amount | Net Paid     |
| 18/19               | 0           | 1             | 1            | 71               | 1,494.70     | 1,494.70     | 0.00            | 1,494.70     |
| 19/20               | 2           | 3             | 5            | 90               | 693,308.28   | 3,466,541.41 | 0.00            | 3,466,541.41 |
| 20/21               | 1           | 4             | 5            | 164              | 3,607.27     | 18,036.35    | 0.00            | 18,036.35    |
| 21/22               | 0           | 1             | 1            | 4                | 0.00         | 0.00         | 0.00            | 0.00         |
| 22/23               | 6           | 4             | 10           | 171              | 830.69       | 8,306.90     | 0.00            | 8,306.90     |
|                     | 9           | 13            | 22           | 100              | 139,848.19   | 3,494,379.36 | 0.00            | 3,494,379.36 |