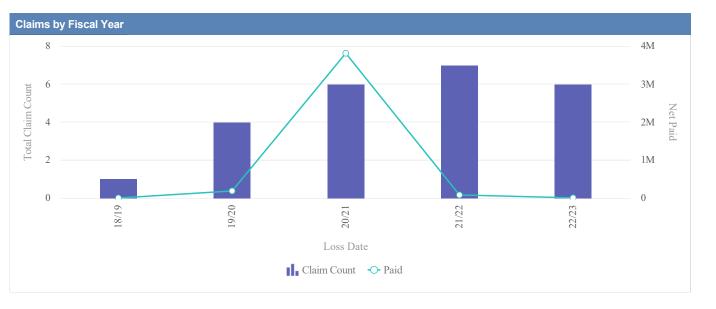

| Claims by Fiscal Year |             |               |              |                  |              |            |                 |           |
|-----------------------|-------------|---------------|--------------|------------------|--------------|------------|-----------------|-----------|
| Loss Date             | Open Claims | Closed Claims | Total Claims | Average Lag Time | Average Paid | Total Paid | Recovery Amount | Net Paid  |
| 18/19                 | 0           | 1             | 1            | 36               | 0.00         | 0.00       | 0.00            | 0.00      |
| 20/21                 | 0           | 4             | 4            | 176              | 506.00       | 2,024.00   | 0.00            | 2,024.00  |
| 21/22                 | 0           | 4             | 4            | 149              | 18,876.78    | 75,507.10  | 0.00            | 75,507.10 |
| 22/23                 | 0           | 4             | 4            | 27               | 0.00         | 0.00       | 0.00            | 0.00      |
|                       | 0           | 13            | 13           | 97               | 4,845.69     | 77,531.10  | 0.00            | 77,531.10 |