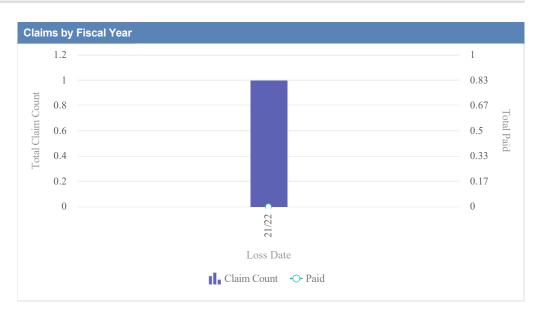

# GL - Employment Liability - CONSTRUCTION CONTRACTORS BOARD - CCB as of 01/09/2024

| Claims by Coverag | je          |               |              |                  |              |            |                 |          |
|-------------------|-------------|---------------|--------------|------------------|--------------|------------|-----------------|----------|
| Loss Date         | Open Claims | Closed Claims | Total Claims | Average Lag Time | Average Paid | Total Paid | Recovery Amount | Net Paid |
| 19/20             | 0           | 1             | 1            | 30               | 0.00         | 0.00       | 0.00            | 0.00     |
|                   | 0           | 1             | 1            | 30               | 0.00         | 0.00       | 0.00            | 0.00     |