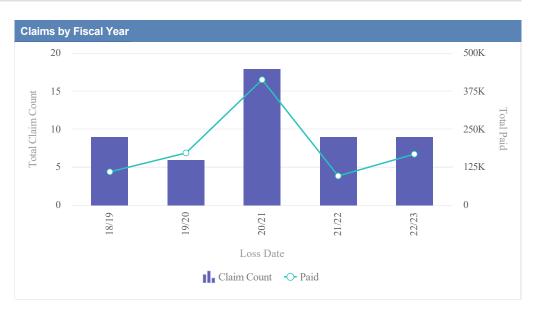

| Claims by Fiscal Ye | ear         |               |              |                  |              |              |                 |              |
|---------------------|-------------|---------------|--------------|------------------|--------------|--------------|-----------------|--------------|
| Loss Date           | Open Claims | Closed Claims | Total Claims | Average Lag Time | Average Paid | Total Paid   | Recovery Amount | Net Paid     |
| 18/19               | 0           | 1             | 1            | 71               | 1,494.70     | 1,494.70     | 0.00            | 1,494.70     |
| 19/20               | 2           | 3             | 5            | 90               | 693,308.28   | 3,466,541.41 | 0.00            | 3,466,541.41 |
| 20/21               | 1           | 4             | 5            | 164              | 3,607.27     | 18,036.35    | 0.00            | 18,036.35    |
| 21/22               | 0           | 1             | 1            | 4                | 0.00         | 0.00         | 0.00            | 0.00         |
| 22/23               | 6           | 4             | 10           | 171              | 830.69       | 8,306.90     | 0.00            | 8,306.90     |
|                     | 9           | 13            | 22           | 100              | 139,848.19   | 3,494,379.36 | 0.00            | 3,494,379.36 |