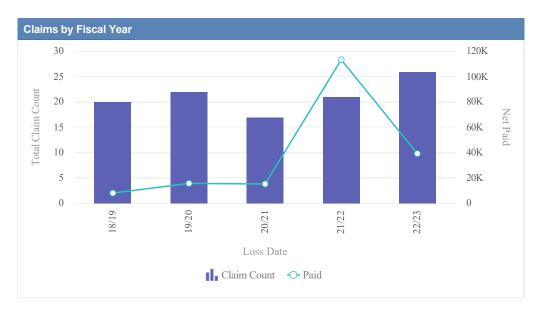

| Claims by Fiscal Yea | r           |               |              |                  |              |            |                 |           |
|----------------------|-------------|---------------|--------------|------------------|--------------|------------|-----------------|-----------|
| Loss Date            | Open Claims | Closed Claims | Total Claims | Average Lag Time | Average Paid | Total Paid | Recovery Amount | Net Paid  |
| 18/19                | 0           | 3             | 3            | 8                | 378.58       | 1,135.74   | 0.00            | 1,135.74  |
| 19/20                | 0           | 6             | 6            | 5                | 5,890.85     | 35,345.10  | 0.00            | 35,345.10 |
| 20/21                | 0           | 3             | 3            | 8                | 1,450.43     | 4,351.30   | 0.00            | 4,351.30  |
| 21/22                | 0           | 5             | 5            | 2                | 763.36       | 3,816.82   | 0.00            | 3,816.82  |
| 22/23                | 0           | 4             | 4            | 10               | 583.89       | 2,335.55   | 0.00            | 2,335.55  |
|                      | 0           | 21            | 21           | 7                | 1,813.42     | 46,984.51  | 0.00            | 46,984.51 |