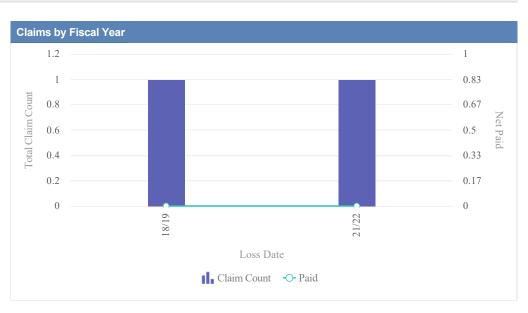

| Claims by Fiscal Year |             |               |              |                  |              |            |                 |          |
|-----------------------|-------------|---------------|--------------|------------------|--------------|------------|-----------------|----------|
| Loss Date             | Open Claims | Closed Claims | Total Claims | Average Lag Time | Average Paid | Total Paid | Recovery Amount | Net Paid |
| 18/19                 | 0           | 1             | 1            | 167              | 0.00         | 0.00       | 0.00            | 0.00     |
| 21/22                 | 0           | 1             | 1            | 112              | 0.00         | 0.00       | 0.00            | 0.00     |
|                       | 0           | 2             | 2            | 140              | 0.00         | 0.00       | 0.00            | 0.00     |