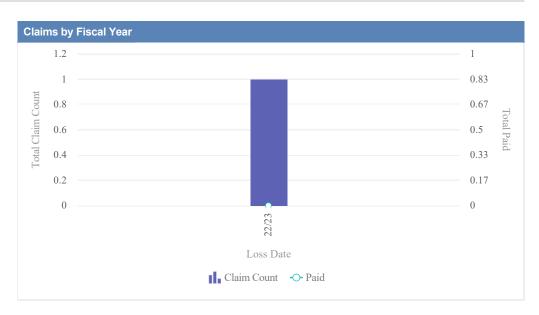

| Claims by Fiscal Year |             |               |              |                  |              |            |                 |           |
|-----------------------|-------------|---------------|--------------|------------------|--------------|------------|-----------------|-----------|
| Loss Date             | Open Claims | Closed Claims | Total Claims | Average Lag Time | Average Paid | Total Paid | Recovery Amount | Net Paid  |
| 19/20                 | 0           | 1             | 1            | 1,049            | 33,017.60    | 33,017.60  | 0.00            | 33,017.60 |
| 22/23                 | 0           | 1             | 1            | 23               | 0.00         | 0.00       | 0.00            | 0.00      |
|                       | 0           | 2             | 2            | 536              | 16,508.80    | 33,017.60  | 0.00            | 33,017.60 |