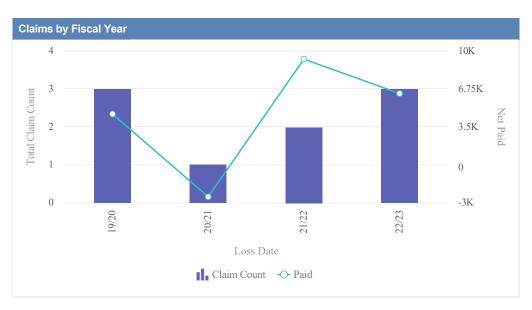

| Claims by Fiscal Year |             |               |              |                  |              |            |                 |          |
|-----------------------|-------------|---------------|--------------|------------------|--------------|------------|-----------------|----------|
| Loss Date             | Open Claims | Closed Claims | Total Claims | Average Lag Time | Average Paid | Total Paid | Recovery Amount | Net Paid |
| 18/19                 | 0           | 3             | 3            | 1                | 185.61       | 556.82     | 0.00            | 556.82   |
| 19/20                 | 0           | 1             | 1            | 20               | 3,111.01     | 3,111.01   | 0.00            | 3,111.01 |
| 21/22                 | 0           | 1             | 1            | 2                | 0.00         | 0.00       | 0.00            | 0.00     |
|                       | 0           | 5             | 5            | 8                | 1,098.87     | 3,667.83   | 0.00            | 3,667.83 |