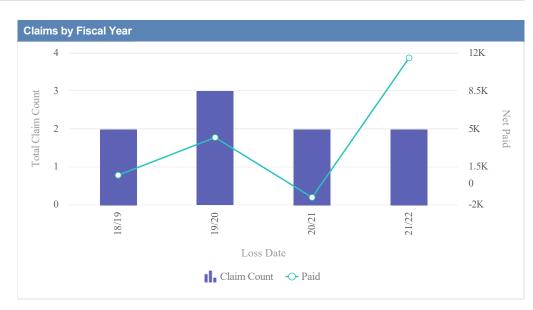

| Claims by Fiscal Year |             |               |              |                  |              |            |                 |          |
|-----------------------|-------------|---------------|--------------|------------------|--------------|------------|-----------------|----------|
| Loss Date             | Open Claims | Closed Claims | Total Claims | Average Lag Time | Average Paid | Total Paid | Recovery Amount | Net Paid |
| 18/19                 | 0           | 3             | 3            | 1                | 185.61       | 556.82     | 0.00            | 556.82   |
| 19/20                 | 0           | 1             | 1            | 20               | 3,111.01     | 3,111.01   | 0.00            | 3,111.01 |
| 21/22                 | 0           | 1             | 1            | 2                | 0.00         | 0.00       | 0.00            | 0.00     |
|                       | 0           | 5             | 5            | 8                | 1,098.87     | 3,667.83   | 0.00            | 3,667.83 |