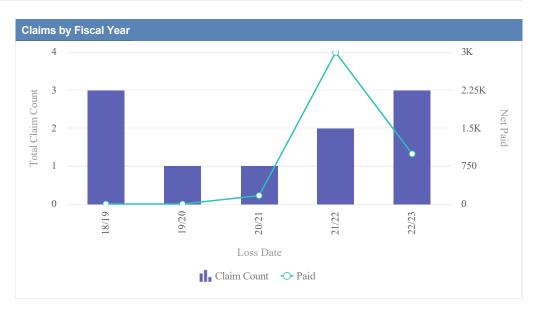

| Claims by Fiscal Year |             |               |              |                  |              |            |                 |          |
|-----------------------|-------------|---------------|--------------|------------------|--------------|------------|-----------------|----------|
| Loss Date             | Open Claims | Closed Claims | Total Claims | Average Lag Time | Average Paid | Total Paid | Recovery Amount | Net Paid |
| 18/19                 | 0           | 3             | 3            | 1                | 185.61       | 556.82     | 0.00            | 556.82   |
| 19/20                 | 0           | 1             | 1            | 20               | 3,111.01     | 3,111.01   | 0.00            | 3,111.01 |
| 21/22                 | 0           | 1             | 1            | 2                | 0.00         | 0.00       | 0.00            | 0.00     |
|                       | 0           | 5             | 5            | 8                | 1,098.87     | 3,667.83   | 0.00            | 3,667.83 |