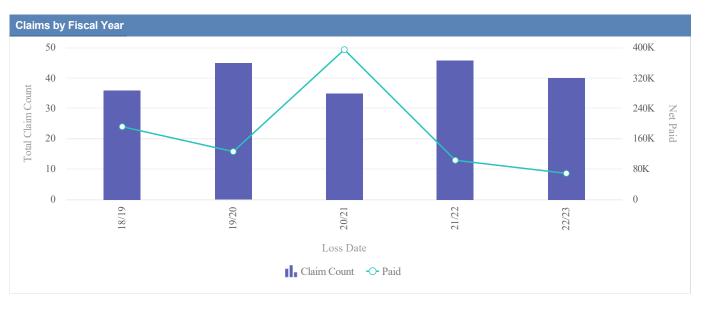

| Claims by Fiscal Yea | r           |               |              |                  |              |            |                 |           |
|----------------------|-------------|---------------|--------------|------------------|--------------|------------|-----------------|-----------|
| Loss Date            | Open Claims | Closed Claims | Total Claims | Average Lag Time | Average Paid | Total Paid | Recovery Amount | Net Paid  |
| 18/19                | 0           | 3             | 3            | 8                | 378.58       | 1,135.74   | 0.00            | 1,135.74  |
| 19/20                | 0           | 6             | 6            | 5                | 5,890.85     | 35,345.10  | 0.00            | 35,345.10 |
| 20/21                | 0           | 3             | 3            | 8                | 1,450.43     | 4,351.30   | 0.00            | 4,351.30  |
| 21/22                | 0           | 5             | 5            | 2                | 763.36       | 3,816.82   | 0.00            | 3,816.82  |
| 22/23                | 0           | 4             | 4            | 10               | 583.89       | 2,335.55   | 0.00            | 2,335.55  |
|                      | 0           | 21            | 21           | 7                | 1,813.42     | 46,984.51  | 0.00            | 46,984.51 |