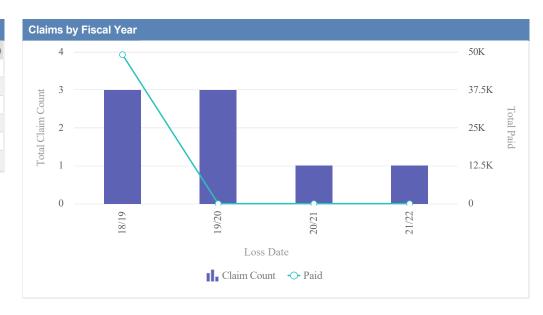

| Claims by Fiscal Year |             |               |              |                  |              |            |                 |           |
|-----------------------|-------------|---------------|--------------|------------------|--------------|------------|-----------------|-----------|
| Loss Date             | Open Claims | Closed Claims | Total Claims | Average Lag Time | Average Paid | Total Paid | Recovery Amount | Net Paid  |
| 18/19                 | 0           | 1             | 1            | 36               | 0.00         | 0.00       | 0.00            | 0.00      |
| 20/21                 | 0           | 4             | 4            | 176              | 506.00       | 2,024.00   | 0.00            | 2,024.00  |
| 21/22                 | 0           | 4             | 4            | 149              | 18,876.78    | 75,507.10  | 0.00            | 75,507.10 |
| 22/23                 | 0           | 4             | 4            | 27               | 0.00         | 0.00       | 0.00            | 0.00      |
|                       | 0           | 13            | 13           | 97               | 4,845.69     | 77,531.10  | 0.00            | 77,531.10 |