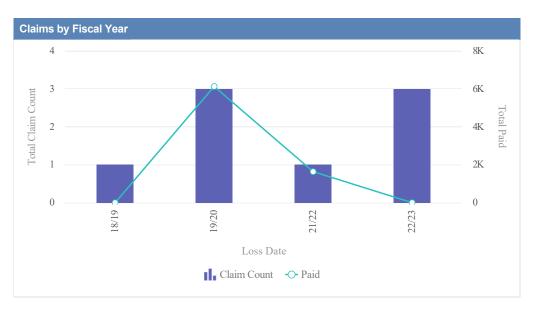

# General Liability - ACCOUNTANCY, OREGON BOARD OF - BOA as of 01/09/2024

| Claims by Fiscal Year | r           |               |              |                  |              |            |                 |          |
|-----------------------|-------------|---------------|--------------|------------------|--------------|------------|-----------------|----------|
| Loss Date             | Open Claims | Closed Claims | Total Claims | Average Lag Time | Average Paid | Total Paid | Recovery Amount | Net Paid |
| 18/19                 | 0           | 1             | 1            | 178              | 0.00         | 0.00       | 0.00            | 0.00     |
|                       | 0           | 1             | 1            | 178              | 0.00         | 0.00       | 0.00            | 0.00     |

| Claims by Fiscal Ye | ar          |               |              |                  |              |            |                 |          |
|---------------------|-------------|---------------|--------------|------------------|--------------|------------|-----------------|----------|
| Loss Date           | Open Claims | Closed Claims | Total Claims | Average Lag Time | Average Paid | Total Paid | Recovery Amount | Net Paid |
| 18/19               | 0           | 1             | 1            | 1                | 0.00         | 0.00       | 0.00            | 0.00     |
| 19/20               | 0           | 3             | 3            | 1                | 2,041.06     | 6,123.17   | 0.00            | 6,123.17 |
| 21/22               | 0           | 1             | 1            | 391              | 1,633.79     | 1,633.79   | 0.00            | 1,633.79 |
| 22/23               | 0           | 3             | 3            | 0                | 0.00         | 0.00       | 0.00            | 0.00     |
|                     | 0           | 8             | 8            | 98               | 918.71       | 7,756.96   | 0.00            | 7,756.96 |