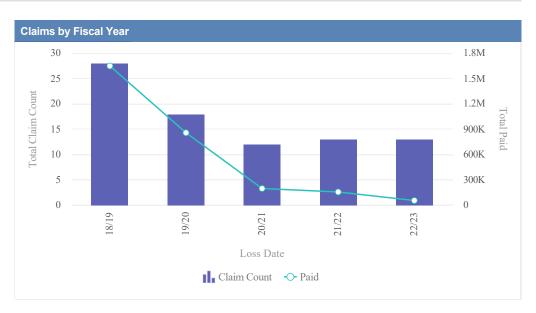

| Claims by Fiscal Year |             |               |              |                  |              |            |                 |            |
|-----------------------|-------------|---------------|--------------|------------------|--------------|------------|-----------------|------------|
| Loss Date             | Open Claims | Closed Claims | Total Claims | Average Lag Time | Average Paid | Total Paid | Recovery Amount | Net Paid   |
| 18/19                 | 0           | 9             | 9            | 3                | 17.56        | 158.08     | 0.00            | 158.08     |
| 19/20                 | 0           | 4             | 4            | 8                | 1,479.90     | 5,919.61   | 0.00            | 5,919.61   |
| 20/21                 | 0           | 6             | 6            | 9                | 5,161.39     | 30,968.32  | 0.00            | 30,968.32  |
| 21/22                 | 1           | 10            | 11           | 21               | 7,066.09     | 77,726.98  | 0.00            | 77,726.98  |
| 22/23                 | 0           | 7             | 7            | 4                | 615.76       | 4,310.29   | 0.00            | 4,310.29   |
|                       | 1           | 36            | 37           | 9                | 2,868.14     | 119,083.28 | 0.00            | 119,083.28 |