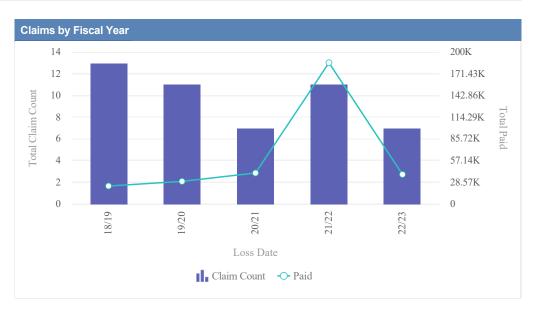

| Claims by Fiscal Ye | ear         |               |              |                  |              |              |                 |              |
|---------------------|-------------|---------------|--------------|------------------|--------------|--------------|-----------------|--------------|
| Loss Date           | Open Claims | Closed Claims | Total Claims | Average Lag Time | Average Paid | Total Paid   | Recovery Amount | Net Paid     |
| 18/19               | 0           | 1             | 1            | 71               | 1,494.70     | 1,494.70     | 0.00            | 1,494.70     |
| 19/20               | 2           | 3             | 5            | 90               | 693,308.28   | 3,466,541.41 | 0.00            | 3,466,541.41 |
| 20/21               | 1           | 4             | 5            | 164              | 3,607.27     | 18,036.35    | 0.00            | 18,036.35    |
| 21/22               | 0           | 1             | 1            | 4                | 0.00         | 0.00         | 0.00            | 0.00         |
| 22/23               | 6           | 4             | 10           | 171              | 830.69       | 8,306.90     | 0.00            | 8,306.90     |
|                     | 9           | 13            | 22           | 100              | 139,848.19   | 3,494,379.36 | 0.00            | 3,494,379.36 |