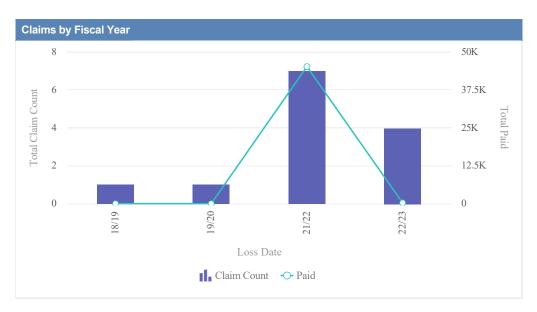

| Claims by Fiscal Year |             |               |              |                  |              |            |                 |          |
|-----------------------|-------------|---------------|--------------|------------------|--------------|------------|-----------------|----------|
| Loss Date             | Open Claims | Closed Claims | Total Claims | Average Lag Time | Average Paid | Total Paid | Recovery Amount | Net Paid |
| 18/19                 | 0           | 1             | 1            | 167              | 0.00         | 0.00       | 0.00            | 0.00     |
| 21/22                 | 0           | 1             | 1            | 112              | 0.00         | 0.00       | 0.00            | 0.00     |
|                       | 0           | 2             | 2            | 140              | 0.00         | 0.00       | 0.00            | 0.00     |