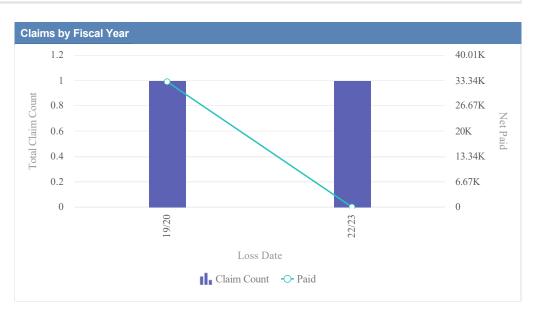

19/20                 | 0           | 1             | 1            | 1,049            | 33,017.60    | 33,017.60  | 0.00            | 33,017.60 |
| 22/23                 | 0           | 1             | 1            | 23               | 0.00         | 0.00       | 0.00            | 0.00      |
|                       | 0           | 2             | 2            | 536              | 16,508.80    | 33,017.60  | 0.00            | 33,017.60 |

| Top 5 Locations by Claim Frequency     |        |                  |
|----------------------------------------|--------|------------------|
| Location                               | Claims | Total Paid (Net) |
| COLUMBIA RIVER GORGE COMMISSION - CRGC | 2      | 33,017.60        |
|                                        | 2      | 33,017.60        |



| Top 5 Causes by Claim Frequency                                  |        |
|------------------------------------------------------------------|--------|
| Cause                                                            | Claims |
| OTHER, CLAIM DOES NOT FIT UNDER ANY PRECEDING ~ CCO              | 1      |
| CIVIL RIGHTS - ADMINISTRATIVE DUE PROCESS (NON-EMP CLAIMS) ~ LRA | 1      |
|                                                                  | 2      |

| Top 5 Causes by Claim Severity                                   |                  |
|------------------------------------------------------------------|------------------|
| Cause                                                            | Total Paid (Net) |
| CIVIL RIGHTS - ADMINISTRATIVE DUE PROCESS (NON-EMP CLAIMS) ~ LR