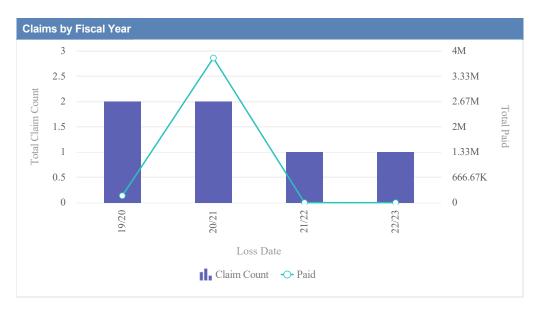

# General Liability - ACCOUNTANCY, OREGON BOARD OF - BOA as of 01/09/2024

| Claims by Fiscal Year | r           |               |              |                  |              |            |                 |          |
|-----------------------|-------------|---------------|--------------|------------------|--------------|------------|-----------------|----------|
| Loss Date             | Open Claims | Closed Claims | Total Claims | Average Lag Time | Average Paid | Total Paid | Recovery Amount | Net Paid |
| 18/19                 | 0           | 1             | 1            | 178              | 0.00         | 0.00       | 0.00            | 0.00     |
|                       | 0           | 1             | 1            | 178              | 0.00         | 0.00       | 0.00            | 0.00     |