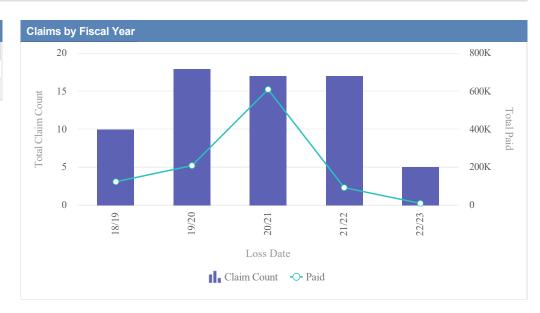

# General Liability - ACCOUNTANCY, OREGON BOARD OF - BOA as of 01/09/2024

| Claims by Fiscal Year | r           |               |              |                  |              |            |                 |          |
|-----------------------|-------------|---------------|--------------|------------------|--------------|------------|-----------------|----------|
| Loss Date             | Open Claims | Closed Claims | Total Claims | Average Lag Time | Average Paid | Total Paid | Recovery Amount | Net Paid |
| 18/19                 | 0           | 1             | 1            | 178              | 0.00         | 0.00       | 0.00            | 0.00     |
|                       | 0           | 1             | 1            | 178              | 0.00         | 0.00       | 0.00            | 0.00     |

| Claims by Fiscal Ye | ar          |               |              |                  |              |            |                 |          |
|---------------------|-------------|---------------|--------------|------------------|--------------|------------|-----------------|----------|
| Loss Date           | Open Claims | Closed Claims | Total Claims | Average Lag Time | Average Paid | Total Paid | Recovery Amount | Net Paid |
| 18/19               | 0           | 1             | 1            | 1                | 0.00         | 0.00       | 0.00            | 0.00     |
| 19/20               | 0           | 3             | 3            | 1                | 2,041.06     | 6,123.17   | 0.00            | 6,123.17 |
| 21/22               | 0           | 1             | 1            | 391              | 1,633.79     | 1,633.79   | 0.00            | 1,633.79 |
| 22/23               | 0           | 3             | 3            | 0                | 0.00         | 0.00       | 0.00            | 0.00     |
|                     | 0           | 8             | 8            | 98               | 918.71       | 7,756.96   | 0.00            | 7,756.96 |