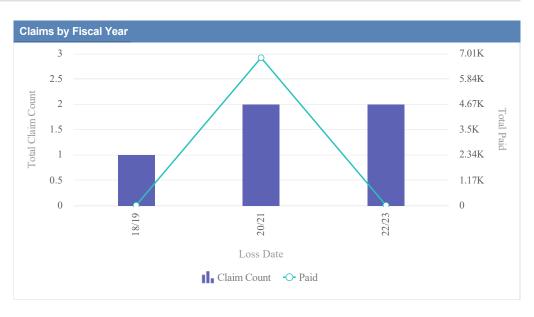

# Auto Liability - BLIND COMMISSION, OREGON - OCB as of 01/09/2024

| Claims by Fiscal Year |             |               |              |                  |              |            |                 |          |
|-----------------------|-------------|---------------|--------------|------------------|--------------|------------|-----------------|----------|
| Loss Date             | Open Claims | Closed Claims | Total Claims | Average Lag Time | Average Paid | Total Paid | Recovery Amount | Net Paid |
| 20/21                 | 0           | 1             | 1            | 34               | 0.00         | 0.00       | 0.00            | 0.00     |
|                       | 0           | 1             | 1            | 34               | 0.00         | 0.00       | 0.00            | 0.00     |