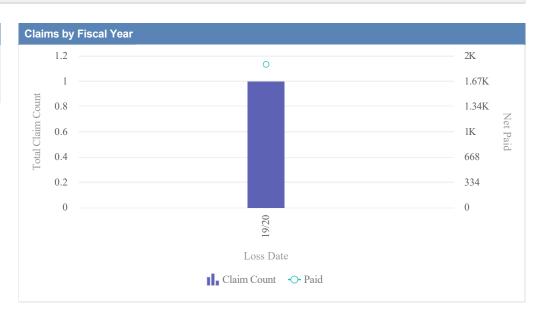

# GL - Employment Liability - CONSTRUCTION CONTRACTORS BOARD - CCB as of 01/09/2024

| Claims by Coverag | je          |               |              |                  |              |            |                 |          |
|-------------------|-------------|---------------|--------------|------------------|--------------|------------|-----------------|----------|
| Loss Date         | Open Claims | Closed Claims | Total Claims | Average Lag Time | Average Paid | Total Paid | Recovery Amount | Net Paid |
| 19/20             | 0           | 1             | 1            | 30               | 0.00         | 0.00       | 0.00            | 0.00     |
|                   | 0           | 1             | 1            | 30               | 0.00         | 0.00       | 0.00            | 0.00     |