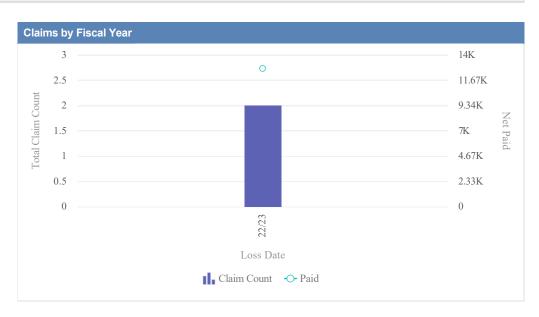

# Auto Liability - BLIND COMMISSION, OREGON - OCB as of 01/09/2024

| Claims by Fiscal Year |             |               |              |                  |              |            |                 |          |
|-----------------------|-------------|---------------|--------------|------------------|--------------|------------|-----------------|----------|
| Loss Date             | Open Claims | Closed Claims | Total Claims | Average Lag Time | Average Paid | Total Paid | Recovery Amount | Net Paid |
| 20/21                 | 0           | 1             | 1            | 34               | 0.00         | 0.00       | 0.00            | 0.00     |
|                       | 0           | 1             | 1            | 34               | 0.00         | 0.00       | 0.00            | 0.00     |