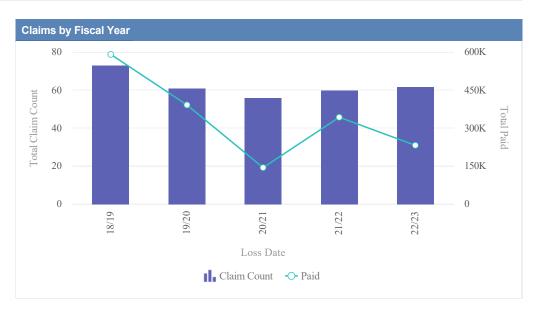

| Claims by Fiscal Ye | ear         |               |              |                  |              |              |                 |              |
|---------------------|-------------|---------------|--------------|------------------|--------------|--------------|-----------------|--------------|
| Loss Date           | Open Claims | Closed Claims | Total Claims | Average Lag Time | Average Paid | Total Paid   | Recovery Amount | Net Paid     |
| 18/19               | 0           | 1             | 1            | 71               | 1,494.70     | 1,494.70     | 0.00            | 1,494.70     |
| 19/20               | 2           | 3             | 5            | 90               | 693,308.28   | 3,466,541.41 | 0.00            | 3,466,541.41 |
| 20/21               | 1           | 4             | 5            | 164              | 3,607.27     | 18,036.35    | 0.00            | 18,036.35    |
| 21/22               | 0           | 1             | 1            | 4                | 0.00         | 0.00         | 0.00            | 0.00         |
| 22/23               | 6           | 4             | 10           | 171              | 830.69       | 8,306.90     | 0.00            | 8,306.90     |
|                     | 9           | 13            | 22           | 100              | 139,848.19   | 3,494,379.36 | 0.00            | 3,494,379.36 |