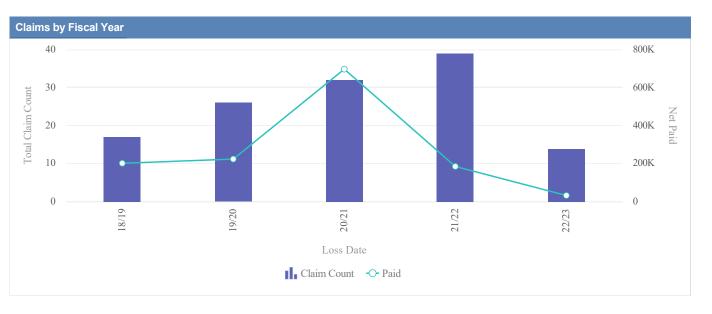

| Claims by Fiscal Yea | r           |               |              |                  |              |            |                 |           |
|----------------------|-------------|---------------|--------------|------------------|--------------|------------|-----------------|-----------|
| Loss Date            | Open Claims | Closed Claims | Total Claims | Average Lag Time | Average Paid | Total Paid | Recovery Amount | Net Paid  |
| 18/19                | 0           | 3             | 3            | 8                | 378.58       | 1,135.74   | 0.00            | 1,135.74  |
| 19/20                | 0           | 6             | 6            | 5                | 5,890.85     | 35,345.10  | 0.00            | 35,345.10 |
| 20/21                | 0           | 3             | 3            | 8                | 1,450.43     | 4,351.30   | 0.00            | 4,351.30  |
| 21/22                | 0           | 5             | 5            | 2                | 763.36       | 3,816.82   | 0.00            | 3,816.82  |
| 22/23                | 0           | 4             | 4            | 10               | 583.89       | 2,335.55   | 0.00            | 2,335.55  |
|                      | 0           | 21            | 21           | 7                | 1,813.42     | 46,984.51  | 0.00            | 46,984.51 |