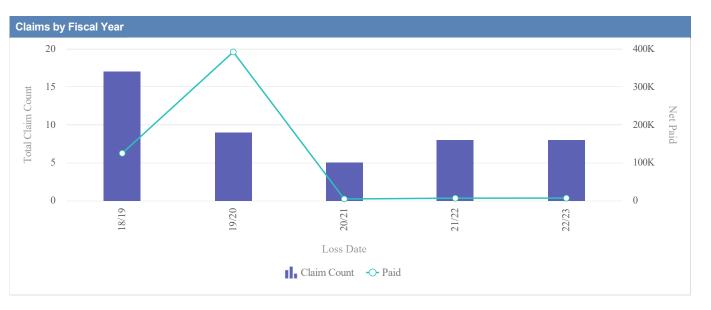

| Claims by Fiscal Year |             |               |              |                  |              |            |                 |            |
|-----------------------|-------------|---------------|--------------|------------------|--------------|------------|-----------------|------------|
| Loss Date             | Open Claims | Closed Claims | Total Claims | Average Lag Time | Average Paid | Total Paid | Recovery Amount | Net Paid   |
| 18/19                 | 0           | 9             | 9            | 3                | 17.56        | 158.08     | 0.00            | 158.08     |
| 19/20                 | 0           | 4             | 4            | 8                | 1,479.90     | 5,919.61   | 0.00            | 5,919.61   |
| 20/21                 | 0           | 6             | 6            | 9                | 5,161.39     | 30,968.32  | 0.00            | 30,968.32  |
| 21/22                 | 1           | 10            | 11           | 21               | 7,066.09     | 77,726.98  | 0.00            | 77,726.98  |
| 22/23                 | 0           | 7             | 7            | 4                | 615.76       | 4,310.29   | 0.00            | 4,310.29   |
|                       | 1           | 36            | 37           | 9                | 2,868.14     | 119,083.28 | 0.00            | 119,083.28 |