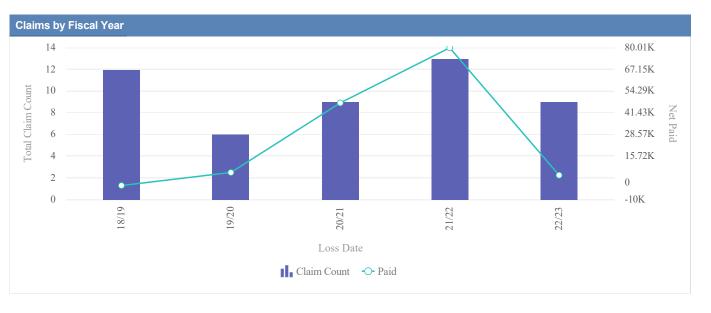

| Claims by Fiscal Ye | ear         |               |              |                  |              |              |                 |              |
|---------------------|-------------|---------------|--------------|------------------|--------------|--------------|-----------------|--------------|
| Loss Date           | Open Claims | Closed Claims | Total Claims | Average Lag Time | Average Paid | Total Paid   | Recovery Amount | Net Paid     |
| 18/19               | 0           | 1             | 1            | 71               | 1,494.70     | 1,494.70     | 0.00            | 1,494.70     |
| 19/20               | 2           | 3             | 5            | 90               | 693,308.28   | 3,466,541.41 | 0.00            | 3,466,541.41 |
| 20/21               | 1           | 4             | 5            | 164              | 3,607.27     | 18,036.35    | 0.00            | 18,036.35    |
| 21/22               | 0           | 1             | 1            | 4                | 0.00         | 0.00         | 0.00            | 0.00         |
| 22/23               | 6           | 4             | 10           | 171              | 830.69       | 8,306.90     | 0.00            | 8,306.90     |
|                     | 9           | 13            | 22           | 100              | 139,848.19   | 3,494,379.36 | 0.00            | 3,494,379.36 |