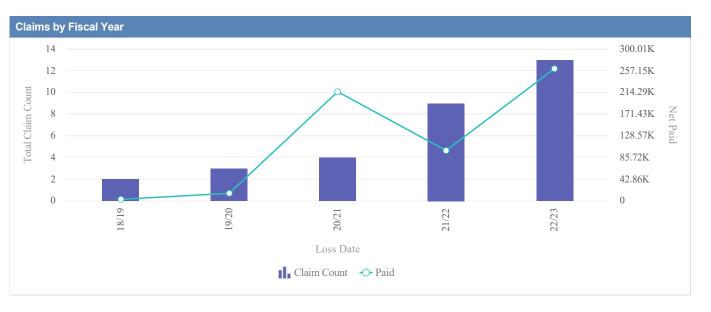

| Claims by Fiscal Ye | ar          |               |              |                  |              |            |                 |          |
|---------------------|-------------|---------------|--------------|------------------|--------------|------------|-----------------|----------|
| Loss Date           | Open Claims | Closed Claims | Total Claims | Average Lag Time | Average Paid | Total Paid | Recovery Amount | Net Paid |
| 18/19               | 0           | 1             | 1            | 1                | 0.00         | 0.00       | 0.00            | 0.00     |
| 19/20               | 0           | 3             | 3            | 1                | 2,041.06     | 6,123.17   | 0.00            | 6,123.17 |
| 21/22               | 0           | 1             | 1            | 391              | 1,633.79     | 1,633.79   | 0.00            | 1,633.79 |
| 22/23               | 0           | 3             | 3            | 0                | 0.00         | 0.00       | 0.00            | 0.00     |
|                     | 0           | 8             | 8            | 98               | 918.71       | 7,756.96   | 0.00            | 7,756.96 |