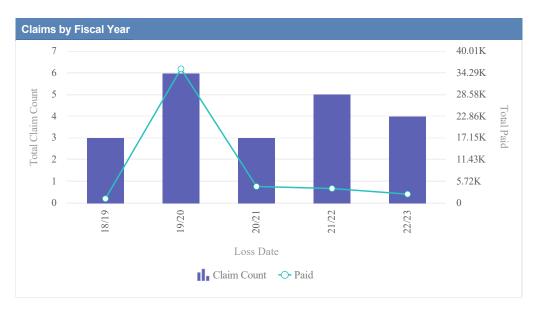

# General Liability - ACCOUNTANCY, OREGON BOARD OF - BOA as of 01/09/2024

| Claims by Fiscal Year | r           |               |              |                  |              |            |                 |          |
|-----------------------|-------------|---------------|--------------|------------------|--------------|------------|-----------------|----------|
| Loss Date             | Open Claims | Closed Claims | Total Claims | Average Lag Time | Average Paid | Total Paid | Recovery Amount | Net Paid |
| 18/19                 | 0           | 1             | 1            | 178              | 0.00         | 0.00       | 0.00            | 0.00     |
|                       | 0           | 1             | 1            | 178              | 0.00         | 0.00       | 0.00            | 0.00     |