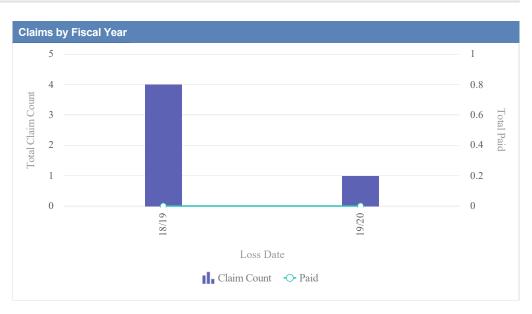

#### Auto Liability - CONSTRUCTION CONTRACTORS BOARD - CCB as of 01/09/2024

| Claims by Fiscal Year | r           |               |              |                  |              |            |                 |          |
|-----------------------|-------------|---------------|--------------|------------------|--------------|------------|-----------------|----------|
| Loss Date             | Open Claims | Closed Claims | Total Claims | Average Lag Time | Average Paid | Total Paid | Recovery Amount | Net Paid |
| 18/19                 | 0           | 1             | 1            | 2                | 1,953.55     | 1,953.55   | 0.00            | 1,953.55 |
|                       | 0           | 1             | 1            | 2                | 1,953.55     | 1,953.55   | 0.00            | 1,953.55 |

| Claims by Fiscal Year |             |               |              |                  |              |            |                 |          |
|-----------------------|-------------|---------------|--------------|------------------|--------------|------------|-----------------|----------|
| Loss Date             | Open Claims | Closed Claims | Total Claims | Average Lag Time | Average Paid | Total Paid | Recovery Amount | Net Paid |
| 18/19                 | 0           | 1             | 1            | 167              | 0.00         | 0.00       | 0.00            | 0.00     |
| 21/22                 | 0           | 1             | 1            | 112              | 0.00         | 0.00       | 0.00            | 0.00     |
|                       | 0           | 2             | 2            | 140              | 0.00         | 0.00       | 0.00            | 0.00     |