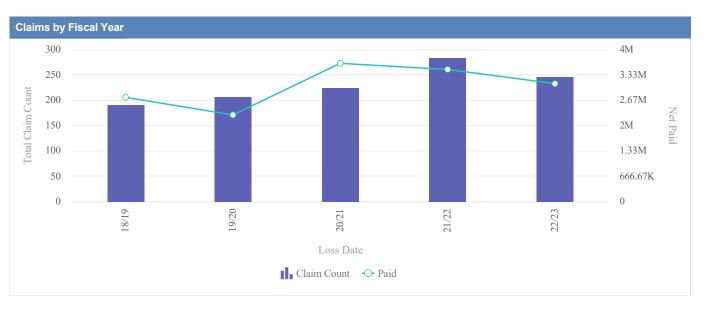

| Claims by Fiscal Ye | ear         |               |              |                  |              |              |                 |              |
|---------------------|-------------|---------------|--------------|------------------|--------------|--------------|-----------------|--------------|
| Loss Date           | Open Claims | Closed Claims | Total Claims | Average Lag Time | Average Paid | Total Paid   | Recovery Amount | Net Paid     |
| 18/19               | 0           | 1             | 1            | 71               | 1,494.70     | 1,494.70     | 0.00            | 1,494.70     |
| 19/20               | 2           | 3             | 5            | 90               | 693,308.28   | 3,466,541.41 | 0.00            | 3,466,541.41 |
| 20/21               | 1           | 4             | 5            | 164              | 3,607.27     | 18,036.35    | 0.00            | 18,036.35    |
| 21/22               | 0           | 1             | 1            | 4                | 0.00         | 0.00         | 0.00            | 0.00         |
| 22/23               | 6           | 4             | 10           | 171              | 830.69       | 8,306.90     | 0.00            | 8,306.90     |
|                     | 9           | 13            | 22           | 100              | 139,848.19   | 3,494,379.36 | 0.00            | 3,494,379.36 |