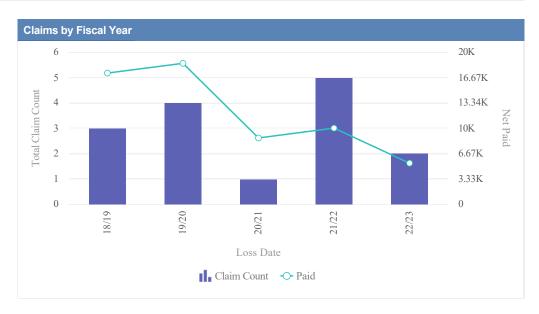

| Claims by Fiscal Ye | ar          |               |              |                  |              |            |                 |          |
|---------------------|-------------|---------------|--------------|------------------|--------------|------------|-----------------|----------|
| Loss Date           | Open Claims | Closed Claims | Total Claims | Average Lag Time | Average Paid | Total Paid | Recovery Amount | Net Paid |
| 18/19               | 0           | 1             | 1            | 1                | 0.00         | 0.00       | 0.00            | 0.00     |
| 19/20               | 0           | 3             | 3            | 1                | 2,041.06     | 6,123.17   | 0.00            | 6,123.17 |
| 21/22               | 0           | 1             | 1            | 391              | 1,633.79     | 1,633.79   | 0.00            | 1,633.79 |
| 22/23               | 0           | 3             | 3            | 0                | 0.00         | 0.00       | 0.00            | 0.00     |
|                     | 0           | 8             | 8            | 98               | 918.71       | 7,756.96   | 0.00            | 7,756.96 |