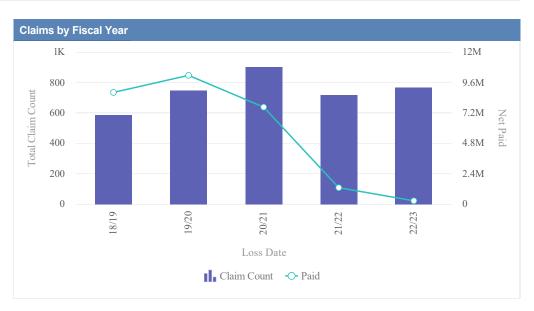

# General Liability - ACCOUNTANCY, OREGON BOARD OF - BOA as of 01/09/2024

| Claims by Fiscal Year | r           |               |              |                  |              |            |                 |          |
|-----------------------|-------------|---------------|--------------|------------------|--------------|------------|-----------------|----------|
| Loss Date             | Open Claims | Closed Claims | Total Claims | Average Lag Time | Average Paid | Total Paid | Recovery Amount | Net Paid |
| 18/19                 | 0           | 1             | 1            | 178              | 0.00         | 0.00       | 0.00            | 0.00     |
|                       | 0           | 1             | 1            | 178              | 0.00         | 0.00       | 0.00            | 0.00     |