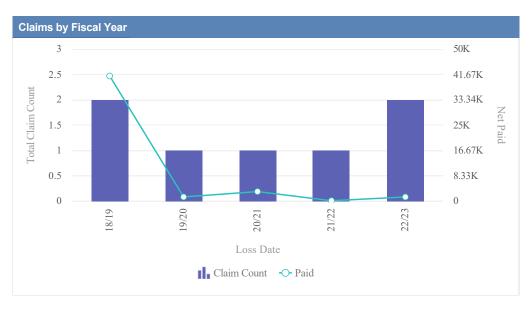

# General Liability - ACCOUNTANCY, OREGON BOARD OF - BOA as of 01/09/2024

| Claims by Fiscal Year | r           |               |              |                  |              |            |                 |          |
|-----------------------|-------------|---------------|--------------|------------------|--------------|------------|-----------------|----------|
| Loss Date             | Open Claims | Closed Claims | Total Claims | Average Lag Time | Average Paid | Total Paid | Recovery Amount | Net Paid |
| 18/19                 | 0           | 1             | 1            | 178              | 0.00         | 0.00       | 0.00            | 0.00     |
|                       | 0           | 1             | 1            | 178              | 0.00         | 0.00       | 0.00            | 0.00     |

| Claims by Fiscal Ye | ar          |               |              |                  |              |            |                 |          |
|---------------------|-------------|---------------|--------------|------------------|--------------|------------|-----------------|----------|
| Loss Date           | Open Claims | Closed Claims | Total Claims | Average Lag Time | Average Paid | Total Paid | Recovery Amount | Net Paid |
| 18/19               | 0           | 1             | 1            | 1                | 0.00         | 0.00       | 0.00            | 0.00     |
| 19/20               | 0           | 3             | 3            | 1                | 2,041.06     | 6,123.17   | 0.00            | 6,123.17 |
| 21/22               | 0           | 1             | 1            | 391              | 1,633.79     | 1,633.79   | 0.00            | 1,633.79 |
| 22/23               | 0           | 3             | 3            | 0                | 0.00         | 0.00       | 0.00            | 0.00     |
|                     | 0           | 8             | 8            | 98               | 918.71       | 7,756.96   | 0.00            | 7,756.96 |