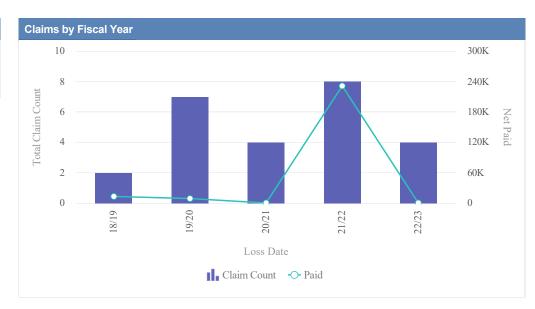

| Claims by Fiscal Ye | ear         |               |              |                  |              |              |                 |              |
|---------------------|-------------|---------------|--------------|------------------|--------------|--------------|-----------------|--------------|
| Loss Date           | Open Claims | Closed Claims | Total Claims | Average Lag Time | Average Paid | Total Paid   | Recovery Amount | Net Paid     |
| 18/19               | 0           | 1             | 1            | 71               | 1,494.70     | 1,494.70     | 0.00            | 1,494.70     |
| 19/20               | 2           | 3             | 5            | 90               | 693,308.28   | 3,466,541.41 | 0.00            | 3,466,541.41 |
| 20/21               | 1           | 4             | 5            | 164              | 3,607.27     | 18,036.35    | 0.00            | 18,036.35    |
| 21/22               | 0           | 1             | 1            | 4                | 0.00         | 0.00         | 0.00            | 0.00         |
| 22/23               | 6           | 4             | 10           | 171              | 830.69       | 8,306.90     | 0.00            | 8,306.90     |
|                     | 9           | 13            | 22           | 100              | 139,848.19   | 3,494,379.36 | 0.00            | 3,494,379.36 |