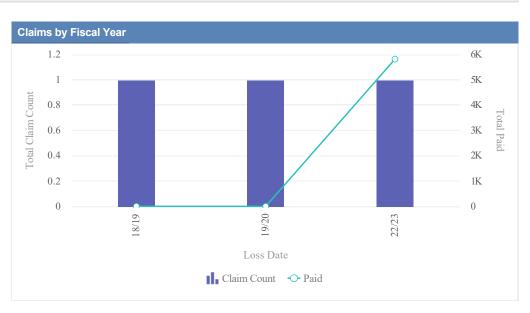

#### Auto Liability - CONSTRUCTION CONTRACTORS BOARD - CCB as of 01/09/2024

| Claims by Fiscal Year | r           |               |              |                  |              |            |                 |          |
|-----------------------|-------------|---------------|--------------|------------------|--------------|------------|-----------------|----------|
| Loss Date             | Open Claims | Closed Claims | Total Claims | Average Lag Time | Average Paid | Total Paid | Recovery Amount | Net Paid |
| 18/19                 | 0           | 1             | 1            | 2                | 1,953.55     | 1,953.55   | 0.00            | 1,953.55 |
|                       | 0           | 1             | 1            | 2                | 1,953.55     | 1,953.55   | 0.00            | 1,953.55 |