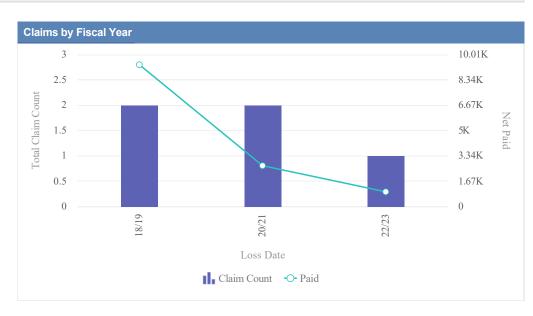

| Claims by Fiscal Year |             |               |              |                  |              |            |                 |           |
|-----------------------|-------------|---------------|--------------|------------------|--------------|------------|-----------------|-----------|
| Loss Date             | Open Claims | Closed Claims | Total Claims | Average Lag Time | Average Paid | Total Paid | Recovery Amount | Net Paid  |
| 19/20                 | 0           | 1             | 1            | 1,049            | 33,017.60    | 33,017.60  | 0.00            | 33,017.60 |
| 22/23                 | 0           | 1             | 1            | 23               | 0.00         | 0.00       | 0.00            | 0.00      |
|                       | 0           | 2             | 2            | 536              | 16,508.80    | 33,017.60  | 0.00            | 33,017.60 |