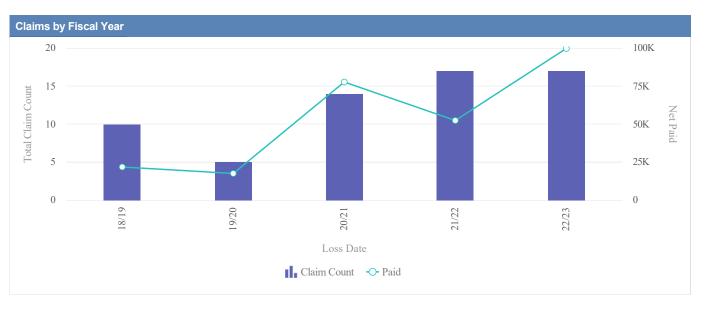

# General Liability - ACCOUNTANCY, OREGON BOARD OF - BOA as of 01/09/2024

| Claims by Fiscal Year | r           |               |              |                  |              |            |                 |          |
|-----------------------|-------------|---------------|--------------|------------------|--------------|------------|-----------------|----------|
| Loss Date             | Open Claims | Closed Claims | Total Claims | Average Lag Time | Average Paid | Total Paid | Recovery Amount | Net Paid |
| 18/19                 | 0           | 1             | 1            | 178              | 0.00         | 0.00       | 0.00            | 0.00     |
|                       | 0           | 1             | 1            | 178              | 0.00         | 0.00       | 0.00            | 0.00     |

| Claims by Fiscal Ye | ar          |               |              |                  |              |            |                 |          |
|---------------------|-------------|---------------|--------------|------------------|--------------|------------|-----------------|----------|
| Loss Date           | Open Claims | Closed Claims | Total Claims | Average Lag Time | Average Paid | Total Paid | Recovery Amount | Net Paid |
| 18/19               | 0           | 1             | 1            | 1                | 0.00         | 0.00       | 0.00            | 0.00     |
| 19/20               | 0           | 3             | 3            | 1                | 2,041.06     | 6,123.17   | 0.00            | 6,123.17 |
| 21/22               | 0           | 1             | 1            | 391              | 1,633.79     | 1,633.79   | 0.00            | 1,633.79 |
| 22/23               | 0           | 3             | 3            | 0                | 0.00         | 0.00       | 0.00            | 0.00     |
|                     | 0           | 8             | 8            | 98               | 918.71       | 7,756.96   | 0.00            | 7,756.96 |