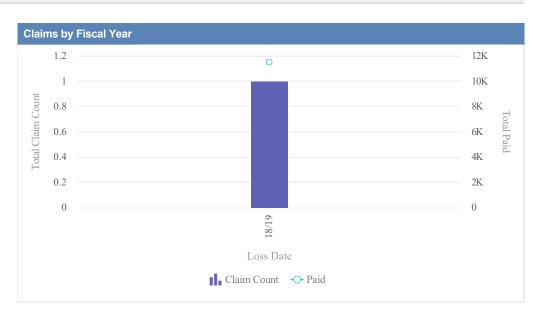

#### GL - Employment Liability - BUSINESS OREGON - OR4BIZ as of 01/09/2024

| Claims by Coverage | е           |               |              |                  |              |            |                 |           |
|--------------------|-------------|---------------|--------------|------------------|--------------|------------|-----------------|-----------|
| Loss Date          | Open Claims | Closed Claims | Total Claims | Average Lag Time | Average Paid | Total Paid | Recovery Amount | Net Paid  |
| 18/19              | 0           | 2             | 2            | 80               | 30,726.78    | 61,453.55  | 0.00            | 61,453.55 |
|                    | 0           | 2             | 2            | 80               | 30,726.78    | 61,453.55  | 0.00            | 61,453.55 |