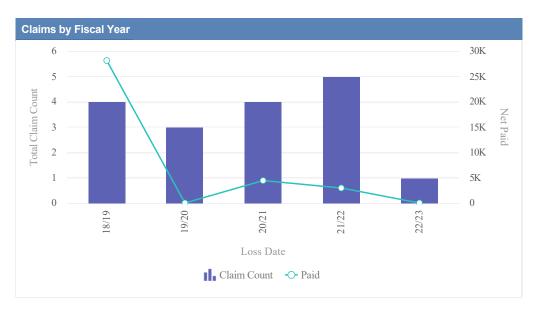

| Claims by Fiscal Year |             |               |              |                  |              |            |                 |          |
|-----------------------|-------------|---------------|--------------|------------------|--------------|------------|-----------------|----------|
| Loss Date             | Open Claims | Closed Claims | Total Claims | Average Lag Time | Average Paid | Total Paid | Recovery Amount | Net Paid |
| 18/19                 | 0           | 3             | 3            | 1                | 185.61       | 556.82     | 0.00            | 556.82   |
| 19/20                 | 0           | 1             | 1            | 20               | 3,111.01     | 3,111.01   | 0.00            | 3,111.01 |
| 21/22                 | 0           | 1             | 1            | 2                | 0.00         | 0.00       | 0.00            | 0.00     |
|                       | 0           | 5             | 5            | 8                | 1,098.87     | 3,667.83   | 0.00            | 3,667.83 |