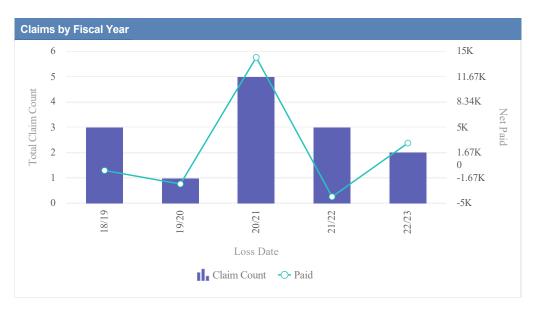

| Claims by Fiscal Yea | r           |               |              |                  |              |            |                 |           |
|----------------------|-------------|---------------|--------------|------------------|--------------|------------|-----------------|-----------|
| Loss Date            | Open Claims | Closed Claims | Total Claims | Average Lag Time | Average Paid | Total Paid | Recovery Amount | Net Paid  |
| 18/19                | 0           | 3             | 3            | 8                | 378.58       | 1,135.74   | 0.00            | 1,135.74  |
| 19/20                | 0           | 6             | 6            | 5                | 5,890.85     | 35,345.10  | 0.00            | 35,345.10 |
| 20/21                | 0           | 3             | 3            | 8                | 1,450.43     | 4,351.30   | 0.00            | 4,351.30  |
| 21/22                | 0           | 5             | 5            | 2                | 763.36       | 3,816.82   | 0.00            | 3,816.82  |
| 22/23                | 0           | 4             | 4            | 10               | 583.89       | 2,335.55   | 0.00            | 2,335.55  |
|                      | 0           | 21            | 21           | 7                | 1,813.42     | 46,984.51  | 0.00            | 46,984.51 |