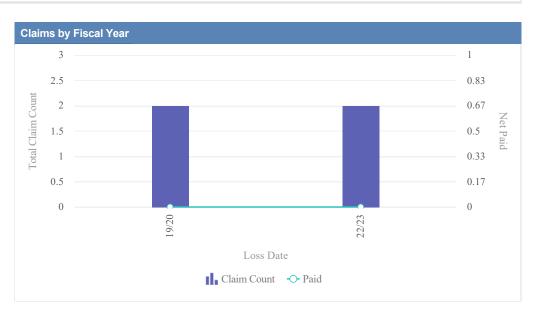

| Claims by Fiscal Year |             |               |              |                  |              |            |                 |          |
|-----------------------|-------------|---------------|--------------|------------------|--------------|------------|-----------------|----------|
| Loss Date             | Open Claims | Closed Claims | Total Claims | Average Lag Time | Average Paid | Total Paid | Recovery Amount | Net Paid |
| 18/19                 | 0           | 3             | 3            | 1                | 185.61       | 556.82     | 0.00            | 556.82   |
| 19/20                 | 0           | 1             | 1            | 20               | 3,111.01     | 3,111.01   | 0.00            | 3,111.01 |
| 21/22                 | 0           | 1             | 1            | 2                | 0.00         | 0.00       | 0.00            | 0.00     |
|                       | 0           | 5             | 5            | 8                | 1,098.87     | 3,667.83   | 0.00            | 3,667.83 |