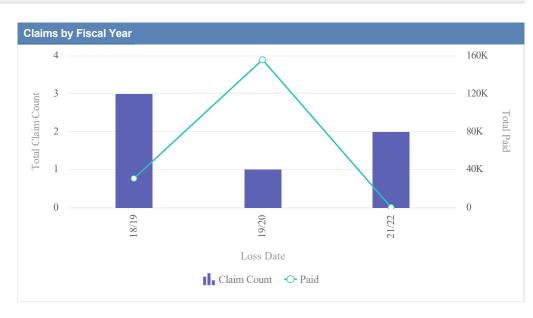

| Claims by Fiscal Year |             |               |              |                  |              |            |                 |          |
|-----------------------|-------------|---------------|--------------|------------------|--------------|------------|-----------------|----------|
| Loss Date             | Open Claims | Closed Claims | Total Claims | Average Lag Time | Average Paid | Total Paid | Recovery Amount | Net Paid |
| 18/19                 | 0           | 3             | 3            | 1                | 185.61       | 556.82     | 0.00            | 556.82   |
| 19/20                 | 0           | 1             | 1            | 20               | 3,111.01     | 3,111.01   | 0.00            | 3,111.01 |
| 21/22                 | 0           | 1             | 1            | 2                | 0.00         | 0.00       | 0.00            | 0.00     |
|                       | 0           | 5             | 5            | 8                | 1,098.87     | 3,667.83   | 0.00            | 3,667.83 |