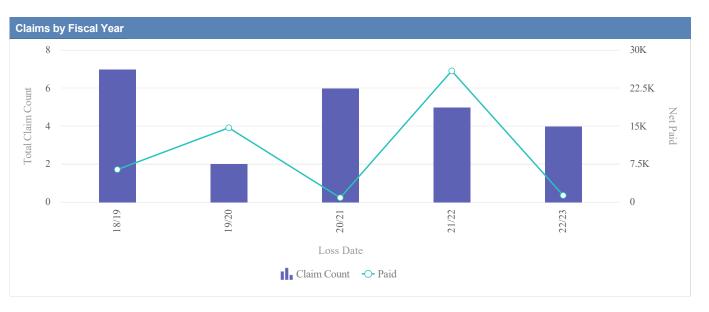

| Claims by Fiscal Ye | ar          |               |              |                  |              |            |                 |          |
|---------------------|-------------|---------------|--------------|------------------|--------------|------------|-----------------|----------|
| Loss Date           | Open Claims | Closed Claims | Total Claims | Average Lag Time | Average Paid | Total Paid | Recovery Amount | Net Paid |
| 18/19               | 0           | 1             | 1            | 1                | 0.00         | 0.00       | 0.00            | 0.00     |
| 19/20               | 0           | 3             | 3            | 1                | 2,041.06     | 6,123.17   | 0.00            | 6,123.17 |
| 21/22               | 0           | 1             | 1            | 391              | 1,633.79     | 1,633.79   | 0.00            | 1,633.79 |
| 22/23               | 0           | 3             | 3            | 0                | 0.00         | 0.00       | 0.00            | 0.00     |
|                     | 0           | 8             | 8            | 98               | 918.71       | 7,756.96   | 0.00            | 7,756.96 |