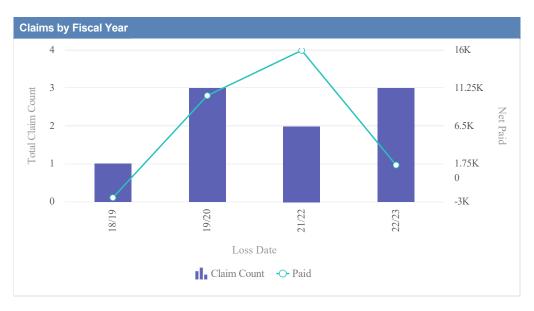

| Claims by Fiscal Year |             |               |              |                  |              |            |                 |          |
|-----------------------|-------------|---------------|--------------|------------------|--------------|------------|-----------------|----------|
| Loss Date             | Open Claims | Closed Claims | Total Claims | Average Lag Time | Average Paid | Total Paid | Recovery Amount | Net Paid |
| 18/19                 | 0           | 3             | 3            | 1                | 185.61       | 556.82     | 0.00            | 556.82   |
| 19/20                 | 0           | 1             | 1            | 20               | 3,111.01     | 3,111.01   | 0.00            | 3,111.01 |
| 21/22                 | 0           | 1             | 1            | 2                | 0.00         | 0.00       | 0.00            | 0.00     |
|                       | 0           | 5             | 5            | 8                | 1,098.87     | 3,667.83   | 0.00            | 3,667.83 |