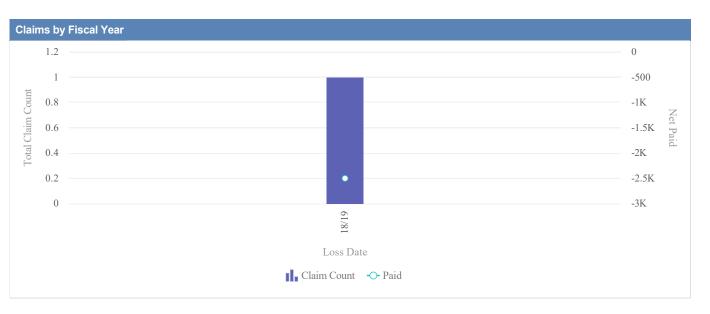

| Claims by Fiscal Year |             |               |              |                  |              |            |                 |           |
|-----------------------|-------------|---------------|--------------|------------------|--------------|------------|-----------------|-----------|
| Loss Date             | Open Claims | Closed Claims | Total Claims | Average Lag Time | Average Paid | Total Paid | Recovery Amount | Net Paid  |
| 18/19                 | 0           | 1             | 1            | 14               | 3,786.36     | 3,786.36   | 3,786.36        | -2,500.00 |
| 22/23                 | 0           | 1             | 1            | 13               | 822.57       | 822.57     | 0.00            | 822.57    |
|                       | 0           | 2             | 2            | 14               | 2,304.47     | 4,608.93   | 3,786.36        | -1,677.43 |