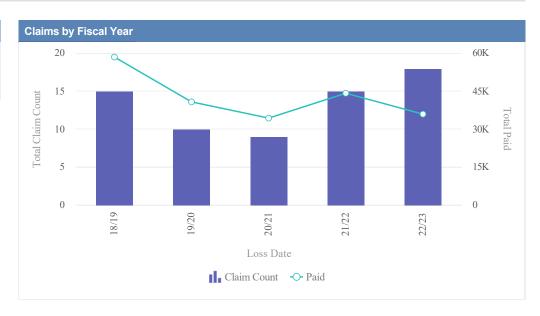

| Claims by Fiscal Ye | ear         |               |              |                  |              |              |                 |              |
|---------------------|-------------|---------------|--------------|------------------|--------------|--------------|-----------------|--------------|
| Loss Date           | Open Claims | Closed Claims | Total Claims | Average Lag Time | Average Paid | Total Paid   | Recovery Amount | Net Paid     |
| 18/19               | 0           | 1             | 1            | 71               | 1,494.70     | 1,494.70     | 0.00            | 1,494.70     |
| 19/20               | 2           | 3             | 5            | 90               | 693,308.28   | 3,466,541.41 | 0.00            | 3,466,541.41 |
| 20/21               | 1           | 4             | 5            | 164              | 3,607.27     | 18,036.35    | 0.00            | 18,036.35    |
| 21/22               | 0           | 1             | 1            | 4                | 0.00         | 0.00         | 0.00            | 0.00         |
| 22/23               | 6           | 4             | 10           | 171              | 830.69       | 8,306.90     | 0.00            | 8,306.90     |
|                     | 9           | 13            | 22           | 100              | 139,848.19   | 3,494,379.36 | 0.00            | 3,494,379.36 |