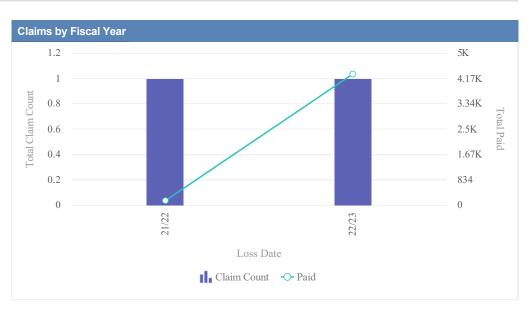

| Claims by Fiscal Year |             |               |              |                  |              |            |                 |          |
|-----------------------|-------------|---------------|--------------|------------------|--------------|------------|-----------------|----------|
| Loss Date             | Open Claims | Closed Claims | Total Claims | Average Lag Time | Average Paid | Total Paid | Recovery Amount | Net Paid |
| 18/19                 | 0           | 1             | 1            | 167              | 0.00         | 0.00       | 0.00            | 0.00     |
| 21/22                 | 0           | 1             | 1            | 112              | 0.00         | 0.00       | 0.00            | 0.00     |
|                       | 0           | 2             | 2            | 140              | 0.00         | 0.00       | 0.00            | 0.00     |