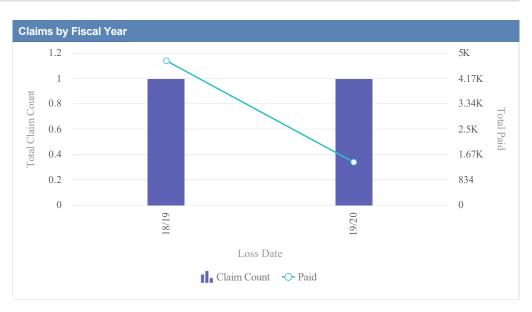

| Claims by Fiscal Year |             |               |              |                  |              |            |                 |          |
|-----------------------|-------------|---------------|--------------|------------------|--------------|------------|-----------------|----------|
| Loss Date             | Open Claims | Closed Claims | Total Claims | Average Lag Time | Average Paid | Total Paid | Recovery Amount | Net Paid |
| 18/19                 | 0           | 1             | 1            | 167              | 0.00         | 0.00       | 0.00            | 0.00     |
| 21/22                 | 0           | 1             | 1            | 112              | 0.00         | 0.00       | 0.00            | 0.00     |
|                       | 0           | 2             | 2            | 140              | 0.00         | 0.00       | 0.00            | 0.00     |