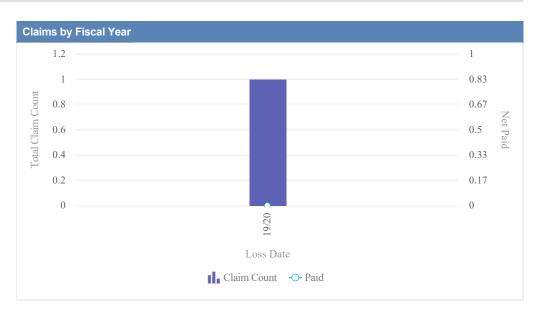

#### Auto Liability - CONSTRUCTION CONTRACTORS BOARD - CCB as of 01/09/2024

| Claims by Fiscal Year | r           |               |              |                  |              |            |                 |          |
|-----------------------|-------------|---------------|--------------|------------------|--------------|------------|-----------------|----------|
| Loss Date             | Open Claims | Closed Claims | Total Claims | Average Lag Time | Average Paid | Total Paid | Recovery Amount | Net Paid |
| 18/19                 | 0           | 1             | 1            | 2                | 1,953.55     | 1,953.55   | 0.00            | 1,953.55 |
|                       | 0           | 1             | 1            | 2                | 1,953.55     | 1,953.55   | 0.00            | 1,953.55 |