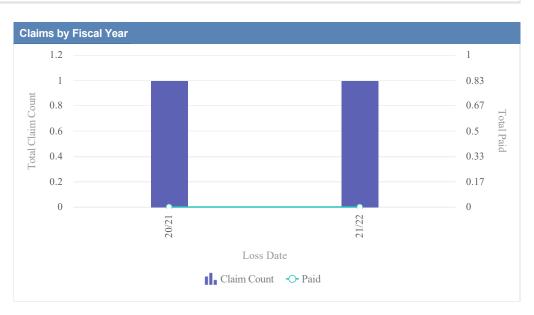

| Claims by Fiscal Year |             |               |              |                  |              |            |                 |          |
|-----------------------|-------------|---------------|--------------|------------------|--------------|------------|-----------------|----------|
| Loss Date             | Open Claims | Closed Claims | Total Claims | Average Lag Time | Average Paid | Total Paid | Recovery Amount | Net Paid |
| 18/19                 | 0           | 1             | 1            | 167              | 0.00         | 0.00       | 0.00            | 0.00     |
| 21/22                 | 0           | 1             | 1            | 112              | 0.00         | 0.00       | 0.00            | 0.00     |
|                       | 0           | 2             | 2            | 140              | 0.00         | 0.00       | 0.00            | 0.00     |