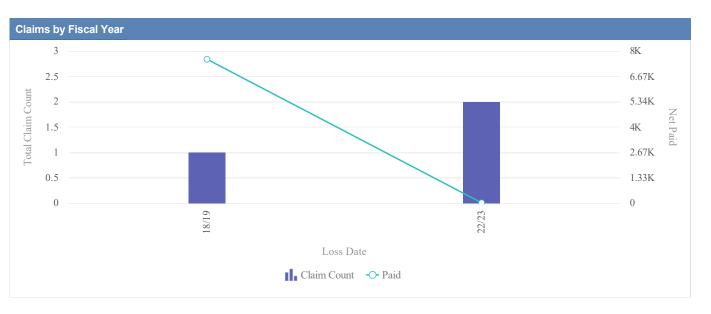

#### Auto Liability - CONSTRUCTION CONTRACTORS BOARD - CCB as of 01/09/2024

| Claims by Fiscal Year | r           |               |              |                  |              |            |                 |          |
|-----------------------|-------------|---------------|--------------|------------------|--------------|------------|-----------------|----------|
| Loss Date             | Open Claims | Closed Claims | Total Claims | Average Lag Time | Average Paid | Total Paid | Recovery Amount | Net Paid |
| 18/19                 | 0           | 1             | 1            | 2                | 1,953.55     | 1,953.55   | 0.00            | 1,953.55 |
|                       | 0           | 1             | 1            | 2                | 1,953.55     | 1,953.55   | 0.00            | 1,953.55 |