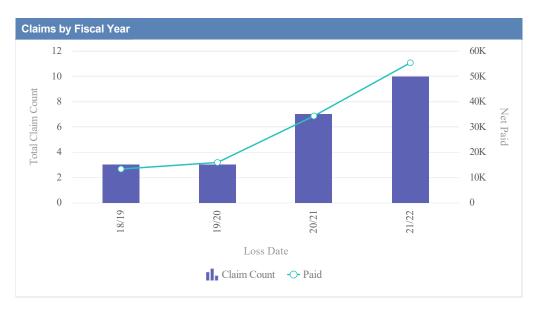

| Claims by Fiscal Ye | ar          |               |              |                  |              |            |                 |          |
|---------------------|-------------|---------------|--------------|------------------|--------------|------------|-----------------|----------|
| Loss Date           | Open Claims | Closed Claims | Total Claims | Average Lag Time | Average Paid | Total Paid | Recovery Amount | Net Paid |
| 18/19               | 0           | 1             | 1            | 1                | 0.00         | 0.00       | 0.00            | 0.00     |
| 19/20               | 0           | 3             | 3            | 1                | 2,041.06     | 6,123.17   | 0.00            | 6,123.17 |
| 21/22               | 0           | 1             | 1            | 391              | 1,633.79     | 1,633.79   | 0.00            | 1,633.79 |
| 22/23               | 0           | 3             | 3            | 0                | 0.00         | 0.00       | 0.00            | 0.00     |
|                     | 0           | 8             | 8            | 98               | 918.71       | 7,756.96   | 0.00            | 7,756.96 |