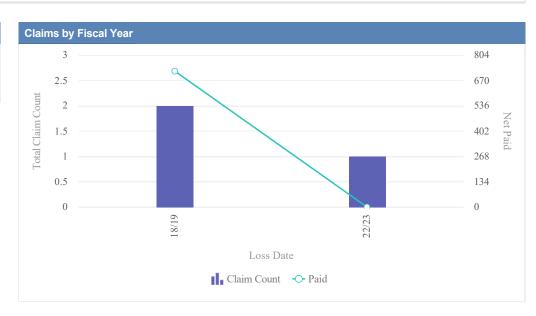

| Claims by Fiscal Year |             |               |              |                  |              |            |                 |          |
|-----------------------|-------------|---------------|--------------|------------------|--------------|------------|-----------------|----------|
| Loss Date             | Open Claims | Closed Claims | Total Claims | Average Lag Time | Average Paid | Total Paid | Recovery Amount | Net Paid |
| 18/19                 | 0           | 1             | 1            | 0                | 0.00         | 0.00       | 0.00            | 0.00     |
| 21/22                 | 0           | 1             | 1            | 6                | 0.00         | 0.00       | 0.00            | 0.00     |
| 22/23                 | 0           | 1             | 1            | 7                | 2,918.69     | 2,918.69   | 0.00            | 2,918.69 |
|                       | 0           | 3             | 3            | 4                | 972.90       | 2,918.69   | 0.00            | 2,918.69 |