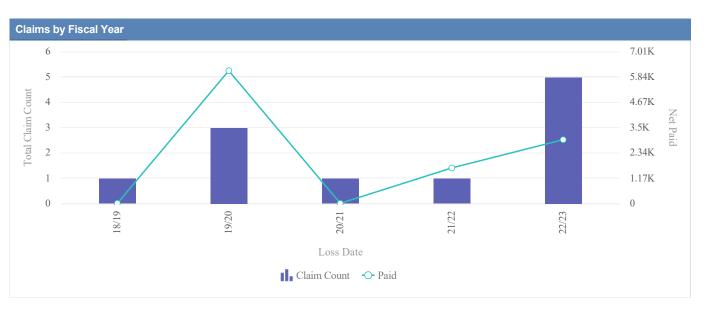

| Claims by Fiscal Ye | ar          |               |              |                  |              |            |                 |          |
|---------------------|-------------|---------------|--------------|------------------|--------------|------------|-----------------|----------|
| Loss Date           | Open Claims | Closed Claims | Total Claims | Average Lag Time | Average Paid | Total Paid | Recovery Amount | Net Paid |
| 18/19               | 0           | 1             | 1            | 1                | 0.00         | 0.00       | 0.00            | 0.00     |
| 19/20               | 0           | 3             | 3            | 1                | 2,041.06     | 6,123.17   | 0.00            | 6,123.17 |
| 21/22               | 0           | 1             | 1            | 391              | 1,633.79     | 1,633.79   | 0.00            | 1,633.79 |
| 22/23               | 0           | 3             | 3            | 0                | 0.00         | 0.00       | 0.00            | 0.00     |
|                     | 0           | 8             | 8            | 98               | 918.71       | 7,756.96   | 0.00            | 7,756.96 |