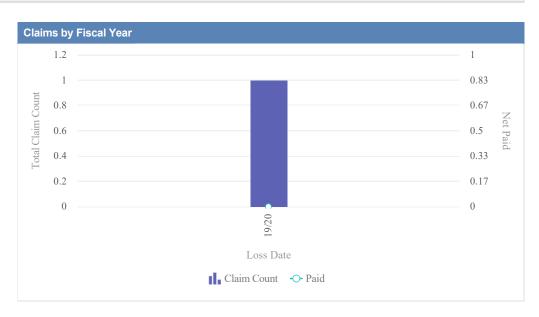

# GL - Employment Liability - CONSTRUCTION CONTRACTORS BOARD - CCB as of 01/09/2024

| Claims by Coverag | je          |               |              |                  |              |            |                 |          |
|-------------------|-------------|---------------|--------------|------------------|--------------|------------|-----------------|----------|
| Loss Date         | Open Claims | Closed Claims | Total Claims | Average Lag Time | Average Paid | Total Paid | Recovery Amount | Net Paid |
| 19/20             | 0           | 1             | 1            | 30               | 0.00         | 0.00       | 0.00            | 0.00     |
|                   | 0           | 1             | 1            | 30               | 0.00         | 0.00       | 0.00            | 0.00     |