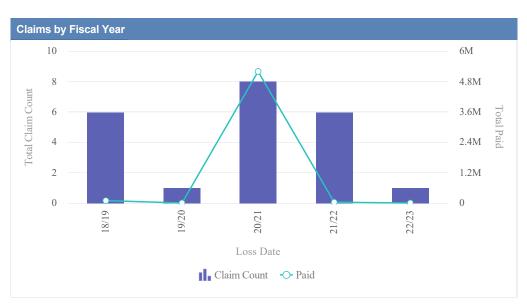

# General Liability - ACCOUNTANCY, OREGON BOARD OF - BOA as of 01/09/2024

| Claims by Fiscal Year | r           |               |              |                  |              |            |                 |          |
|-----------------------|-------------|---------------|--------------|------------------|--------------|------------|-----------------|----------|
| Loss Date             | Open Claims | Closed Claims | Total Claims | Average Lag Time | Average Paid | Total Paid | Recovery Amount | Net Paid |
| 18/19                 | 0           | 1             | 1            | 178              | 0.00         | 0.00       | 0.00            | 0.00     |
|                       | 0           | 1             | 1            | 178              | 0.00         | 0.00       | 0.00            | 0.00     |

| Claims by Fiscal Ye | ar          |               |              |                  |              |            |                 |          |
|---------------------|-------------|---------------|--------------|------------------|--------------|------------|-----------------|----------|
| Loss Date           | Open Claims | Closed Claims | Total Claims | Average Lag Time | Average Paid | Total Paid | Recovery Amount | Net Paid |
| 18/19               | 0           | 1             | 1            | 1                | 0.00         | 0.00       | 0.00            | 0.00     |
| 19/20               | 0           | 3             | 3            | 1                | 2,041.06     | 6,123.17   | 0.00            | 6,123.17 |
| 21/22               | 0           | 1             | 1            | 391              | 1,633.79     | 1,633.79   | 0.00            | 1,633.79 |
| 22/23               | 0           | 3             | 3            | 0                | 0.00         | 0.00       | 0.00            | 0.00     |
|                     | 0           | 8             | 8            | 98               | 918.71       | 7,756.96   | 0.00            | 7,756.96 |