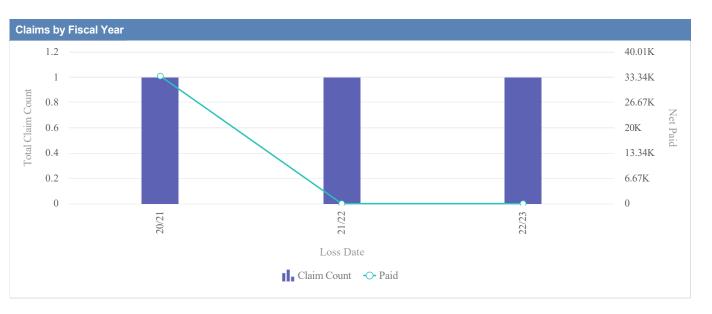

# General Liability - ACCOUNTANCY, OREGON BOARD OF - BOA as of 01/09/2024

| Claims by Fiscal Year | r           |               |              |                  |              |            |                 |          |
|-----------------------|-------------|---------------|--------------|------------------|--------------|------------|-----------------|----------|
| Loss Date             | Open Claims | Closed Claims | Total Claims | Average Lag Time | Average Paid | Total Paid | Recovery Amount | Net Paid |
| 18/19                 | 0           | 1             | 1            | 178              | 0.00         | 0.00       | 0.00            | 0.00     |
|                       | 0           | 1             | 1            | 178              | 0.00         | 0.00       | 0.00            | 0.00     |