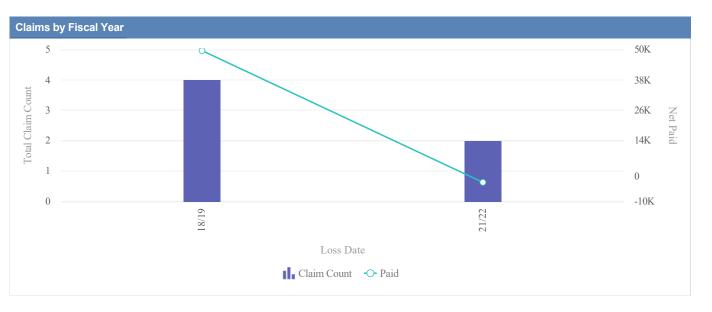

| Claims by Fiscal Year |             |               |              |                  |              |            |                 |          |
|-----------------------|-------------|---------------|--------------|------------------|--------------|------------|-----------------|----------|
| Loss Date             | Open Claims | Closed Claims | Total Claims | Average Lag Time | Average Paid | Total Paid | Recovery Amount | Net Paid |
| 18/19                 | 0           | 1             | 1            | 167              | 0.00         | 0.00       | 0.00            | 0.00     |
| 21/22                 | 0           | 1             | 1            | 112              | 0.00         | 0.00       | 0.00            | 0.00     |
|                       | 0           | 2             | 2            | 140              | 0.00         | 0.00       | 0.00            | 0.00     |