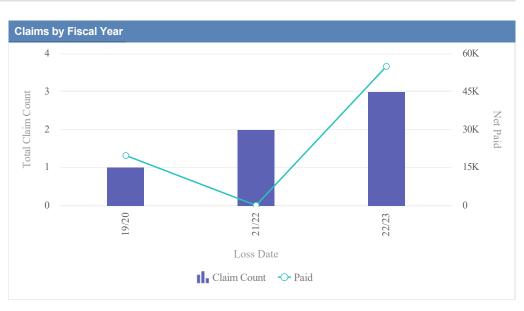

#### Auto Liability - CONSTRUCTION CONTRACTORS BOARD - CCB as of 01/09/2024

| Claims by Fiscal Year | r           |               |              |                  |              |            |                 |          |
|-----------------------|-------------|---------------|--------------|------------------|--------------|------------|-----------------|----------|
| Loss Date             | Open Claims | Closed Claims | Total Claims | Average Lag Time | Average Paid | Total Paid | Recovery Amount | Net Paid |
| 18/19                 | 0           | 1             | 1            | 2                | 1,953.55     | 1,953.55   | 0.00            | 1,953.55 |
|                       | 0           | 1             | 1            | 2                | 1,953.55     | 1,953.55   | 0.00            | 1,953.55 |