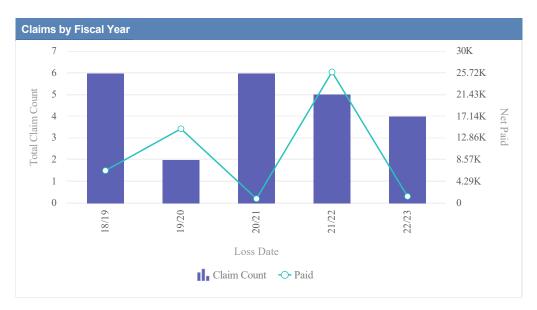

# General Liability - ACCOUNTANCY, OREGON BOARD OF - BOA as of 01/09/2024

| Claims by Fiscal Year | r           |               |              |                  |              |            |                 |          |
|-----------------------|-------------|---------------|--------------|------------------|--------------|------------|-----------------|----------|
| Loss Date             | Open Claims | Closed Claims | Total Claims | Average Lag Time | Average Paid | Total Paid | Recovery Amount | Net Paid |
| 18/19                 | 0           | 1             | 1            | 178              | 0.00         | 0.00       | 0.00            | 0.00     |
|                       | 0           | 1             | 1            | 178              | 0.00         | 0.00       | 0.00            | 0.00     |