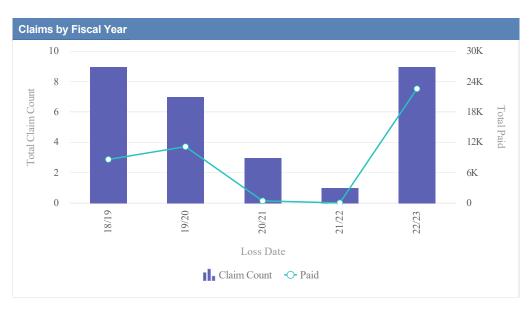

# General Liability - ACCOUNTANCY, OREGON BOARD OF - BOA as of 01/09/2024

| Claims by Fiscal Year | r           |               |              |                  |              |            |                 |          |
|-----------------------|-------------|---------------|--------------|------------------|--------------|------------|-----------------|----------|
| Loss Date             | Open Claims | Closed Claims | Total Claims | Average Lag Time | Average Paid | Total Paid | Recovery Amount | Net Paid |
| 18/19                 | 0           | 1             | 1            | 178              | 0.00         | 0.00       | 0.00            | 0.00     |
|                       | 0           | 1             | 1            | 178              | 0.00         | 0.00       | 0.00            | 0.00     |

| Claims by Fiscal Ye | ar          |               |              |                  |              |            |                 |          |
|---------------------|-------------|---------------|--------------|------------------|--------------|------------|-----------------|----------|
| Loss Date           | Open Claims | Closed Claims | Total Claims | Average Lag Time | Average Paid | Total Paid | Recovery Amount | Net Paid |
| 18/19               | 0           | 1             | 1            | 1                | 0.00         | 0.00       | 0.00            | 0.00     |
| 19/20               | 0           | 3             | 3            | 1                | 2,041.06     | 6,123.17   | 0.00            | 6,123.17 |
| 21/22               | 0           | 1             | 1            | 391              | 1,633.79     | 1,633.79   | 0.00            | 1,633.79 |
| 22/23               | 0           | 3             | 3            | 0                | 0.00         | 0.00       | 0.00            | 0.00     |
|                     | 0           | 8             | 8            | 98               | 918.71       | 7,756.96   | 0.00            | 7,756.96 |