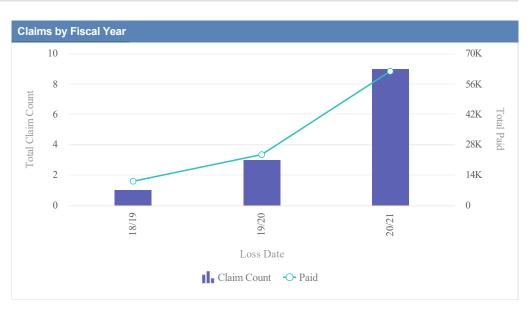

| Claims by Fiscal Ye | ear         |               |              |                  |              |              |                 |              |
|---------------------|-------------|---------------|--------------|------------------|--------------|--------------|-----------------|--------------|
| Loss Date           | Open Claims | Closed Claims | Total Claims | Average Lag Time | Average Paid | Total Paid   | Recovery Amount | Net Paid     |
| 18/19               | 0           | 1             | 1            | 71               | 1,494.70     | 1,494.70     | 0.00            | 1,494.70     |
| 19/20               | 2           | 3             | 5            | 90               | 693,308.28   | 3,466,541.41 | 0.00            | 3,466,541.41 |
| 20/21               | 1           | 4             | 5            | 164              | 3,607.27     | 18,036.35    | 0.00            | 18,036.35    |
| 21/22               | 0           | 1             | 1            | 4                | 0.00         | 0.00         | 0.00            | 0.00         |
| 22/23               | 6           | 4             | 10           | 171              | 830.69       | 8,306.90     | 0.00            | 8,306.90     |
|                     | 9           | 13            | 22           | 100              | 139,848.19   | 3,494,379.36 | 0.00            | 3,494,379.36 |