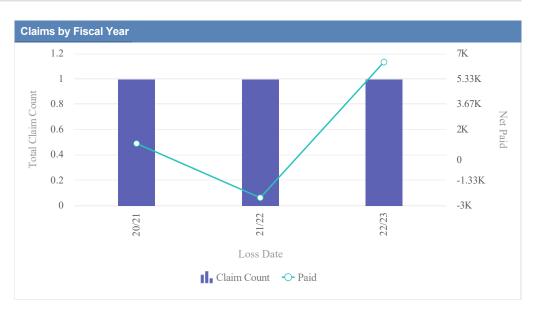

# General Liability - ACCOUNTANCY, OREGON BOARD OF - BOA as of 01/09/2024

| Claims by Fiscal Year | r           |               |              |                  |              |            |                 |          |
|-----------------------|-------------|---------------|--------------|------------------|--------------|------------|-----------------|----------|
| Loss Date             | Open Claims | Closed Claims | Total Claims | Average Lag Time | Average Paid | Total Paid | Recovery Amount | Net Paid |
| 18/19                 | 0           | 1             | 1            | 178              | 0.00         | 0.00       | 0.00            | 0.00     |
|                       | 0           | 1             | 1            | 178              | 0.00         | 0.00       | 0.00            | 0.00     |