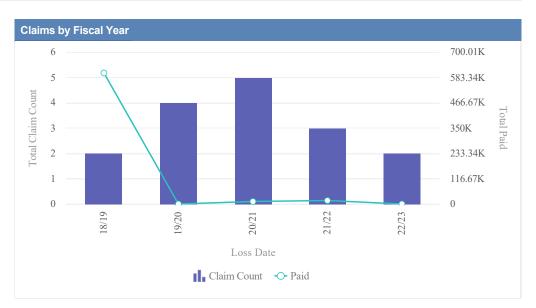

| Claims by Fiscal Year |             |               |              |                  |              |            |                 |          |
|-----------------------|-------------|---------------|--------------|------------------|--------------|------------|-----------------|----------|
| Loss Date             | Open Claims | Closed Claims | Total Claims | Average Lag Time | Average Paid | Total Paid | Recovery Amount | Net Paid |
| 18/19                 | 0           | 3             | 3            | 1                | 185.61       | 556.82     | 0.00            | 556.82   |
| 19/20                 | 0           | 1             | 1            | 20               | 3,111.01     | 3,111.01   | 0.00            | 3,111.01 |
| 21/22                 | 0           | 1             | 1            | 2                | 0.00         | 0.00       | 0.00            | 0.00     |
|                       | 0           | 5             | 5            | 8                | 1,098.87     | 3,667.83   | 0.00            | 3,667.83 |