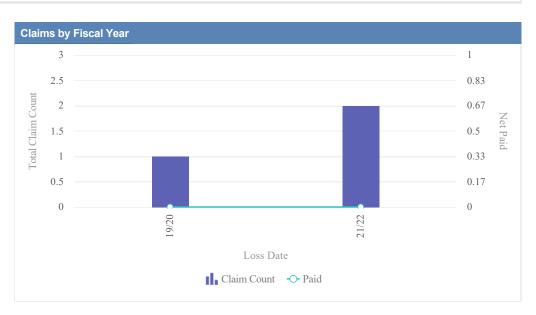

| Claims by Fiscal Year |             |               |              |                  |              |            |                 |          |
|-----------------------|-------------|---------------|--------------|------------------|--------------|------------|-----------------|----------|
| Loss Date             | Open Claims | Closed Claims | Total Claims | Average Lag Time | Average Paid | Total Paid | Recovery Amount | Net Paid |
| 19/20                 | 0           | 1             | 1            | 3                | 10.00        | 10.00      | 0.00            | 10.00    |
| 21/22                 | 0           | 2             | 2            | 2                | 2,393.63     | 4,787.26   | 0.00            | 4,787.26 |
|                       | 0           | 3             | 3            | 3                | 1,201.82     | 4,797.26   | 0.00            | 4,797.26 |