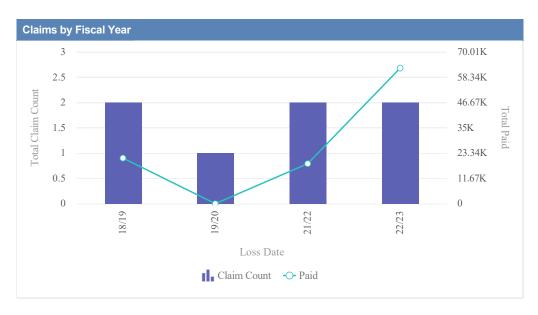

| Claims by Fiscal Ye | ar          |               |              |                  |              |            |                 |          |
|---------------------|-------------|---------------|--------------|------------------|--------------|------------|-----------------|----------|
| Loss Date           | Open Claims | Closed Claims | Total Claims | Average Lag Time | Average Paid | Total Paid | Recovery Amount | Net Paid |
| 18/19               | 0           | 1             | 1            | 1                | 0.00         | 0.00       | 0.00            | 0.00     |
| 19/20               | 0           | 3             | 3            | 1                | 2,041.06     | 6,123.17   | 0.00            | 6,123.17 |
| 21/22               | 0           | 1             | 1            | 391              | 1,633.79     | 1,633.79   | 0.00            | 1,633.79 |
| 22/23               | 0           | 3             | 3            | 0                | 0.00         | 0.00       | 0.00            | 0.00     |
|                     | 0           | 8             | 8            | 98               | 918.71       | 7,756.96   | 0.00            | 7,756.96 |