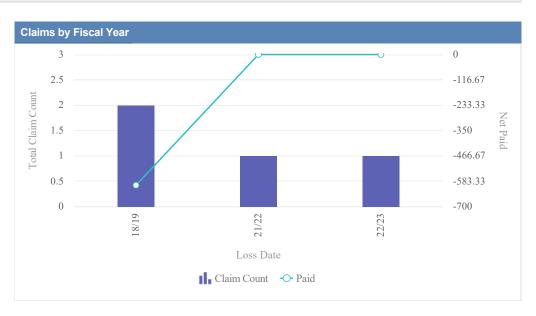

# General Liability - ACCOUNTANCY, OREGON BOARD OF - BOA as of 01/09/2024

| Claims by Fiscal Year | r           |               |              |                  |              |            |                 |          |
|-----------------------|-------------|---------------|--------------|------------------|--------------|------------|-----------------|----------|
| Loss Date             | Open Claims | Closed Claims | Total Claims | Average Lag Time | Average Paid | Total Paid | Recovery Amount | Net Paid |
| 18/19                 | 0           | 1             | 1            | 178              | 0.00         | 0.00       | 0.00            | 0.00     |
|                       | 0           | 1             | 1            | 178              | 0.00         | 0.00       | 0.00            | 0.00     |

| Claims by Fiscal Ye | ar          |               |              |                  |              |            |                 |          |
|---------------------|-------------|---------------|--------------|------------------|--------------|------------|-----------------|----------|
| Loss Date           | Open Claims | Closed Claims | Total Claims | Average Lag Time | Average Paid | Total Paid | Recovery Amount | Net Paid |
| 18/19               | 0           | 1             | 1            | 1                | 0.00         | 0.00       | 0.00            | 0.00     |
| 19/20               | 0           | 3             | 3            | 1                | 2,041.06     | 6,123.17   | 0.00            | 6,123.17 |
| 21/22               | 0           | 1             | 1            | 391              | 1,633.79     | 1,633.79   | 0.00            | 1,633.79 |
| 22/23               | 0           | 3             | 3            | 0                | 0.00         | 0.00       | 0.00            | 0.00     |
|                     | 0           | 8             | 8            | 98               | 918.71       | 7,756.96   | 0.00            | 7,756.96 |