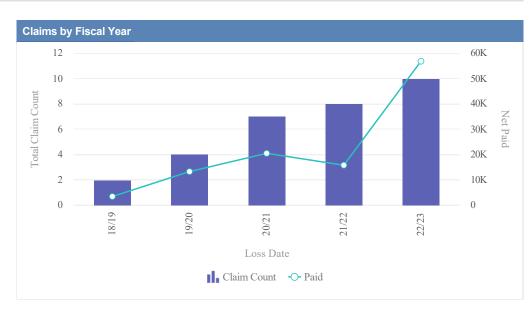

| Claims by Fiscal Year |             |               |              |                  |              |            |                 |          |
|-----------------------|-------------|---------------|--------------|------------------|--------------|------------|-----------------|----------|
| Loss Date             | Open Claims | Closed Claims | Total Claims | Average Lag Time | Average Paid | Total Paid | Recovery Amount | Net Paid |
| 18/19                 | 0           | 1             | 1            | 0                | 0.00         | 0.00       | 0.00            | 0.00     |
| 21/22                 | 0           | 1             | 1            | 6                | 0.00         | 0.00       | 0.00            | 0.00     |
| 22/23                 | 0           | 1             | 1            | 7                | 2,918.69     | 2,918.69   | 0.00            | 2,918.69 |
|                       | 0           | 3             | 3            | 4                | 972.90       | 2,918.69   | 0.00            | 2,918.69 |

| Claims by Fiscal Ye | ear         |               |              |                  |              |              |                 |              |
|---------------------|-------------|---------------|--------------|------------------|--------------|--------------|-----------------|--------------|
| Loss Date           | Open Claims | Closed Claims | Total Claims | Average Lag Time | Average Paid | Total Paid   | Recovery Amount | Net Paid     |
| 18/19               | 0           | 1             | 1            | 71               | 1,494.70     | 1,494.70     | 0.00            | 1,494.70     |
| 19/20               | 2           | 3             | 5            | 90               | 693,308.28   | 3,466,541.41 | 0.00            | 3,466,541.41 |
| 20/21               | 1           | 4             | 5            | 164              | 3,607.27     | 18,036.35    | 0.00            | 18,036.35    |
| 21/22               | 0           | 1             | 1            | 4                | 0.00         | 0.00         | 0.00            | 0.00         |
| 22/23               | 6           | 4             | 10           | 171              | 830.69       | 8,306.90     | 0.00            | 8,306.90     |
|                     | 9           | 13            | 22           | 100              | 139,848.19   | 3,494,379.36 | 0.00            | 3,494,379.36 |