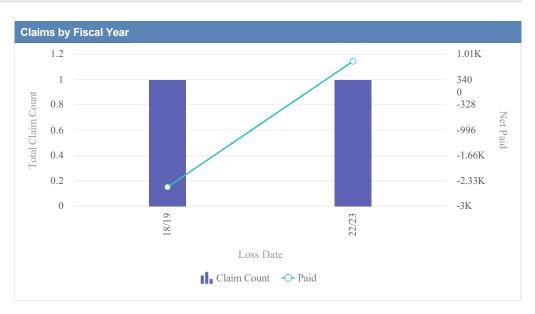

0           | 1             | 1            | 14               | 3,786.36     | 3,786.36   | 3,786.36        | -2,500.00 |
| 22/23                 | 0           | 1             | 1            | 13               | 822.57       | 822.57     | 0.00            | 822.57    |
|                       | 0           | 2             | 2            | 14               | 2,304.47     | 4,608.93   | 3,786.36        | -1,677.43 |

| Top 5 Locations by Claim Frequency |        |                  |  |  |  |
|------------------------------------|--------|------------------|--|--|--|
| Location                           | Claims | Total Paid (Net) |  |  |  |
| BUSINESS OREGON - OR4BIZ           | 2      | -1,677.43        |  |  |  |
|                                    | 2      | -1,677.43        |  |  |  |



| Top 5 Causes by Claim Frequency                                    |        |
|--------------------------------------------------------------------|--------|
| Cause                                                              | Claims |
| NONMOVING - HIT BY ADVERSE DRIVER ~ NHA                            | 1      |
| MOVING ACCIDENT - MISC - WAS GOING STRAIGHT - HIT BY ADVERSE ~ SHA | 1      |
|                                                                    | 2      |

| Top 5 Causes by Claim Severity                                     |                  |
|--------------------------------------------------------------------|------------------|
| Cause                                                              | Total Paid (Net) |
| MOVING ACCIDENT - MISC - WAS GOING STRAIGHT -