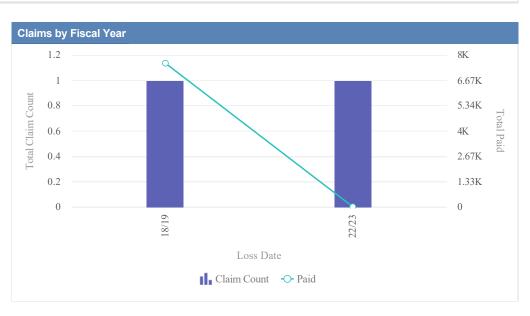

| Claims by Fiscal Year |             |               |              |                  |              |            |                 |          |
|-----------------------|-------------|---------------|--------------|------------------|--------------|------------|-----------------|----------|
| Loss Date             | Open Claims | Closed Claims | Total Claims | Average Lag Time | Average Paid | Total Paid | Recovery Amount | Net Paid |
| 18/19                 | 0           | 1             | 1            | 167              | 0.00         | 0.00       | 0.00            | 0.00     |
| 21/22                 | 0           | 1             | 1            | 112              | 0.00         | 0.00       | 0.00            | 0.00     |
|                       | 0           | 2             | 2            | 140              | 0.00         | 0.00       | 0.00            | 0.00     |