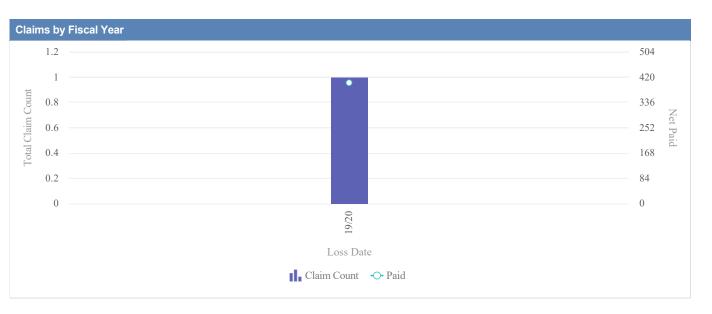

# GL - Employment Liability - CORRECTIONS ENTERPRISES, OREGON - OCE as of 01/09/2024

| Claims by Coverage | e           |               |              |                  |              |            |                 |           |
|--------------------|-------------|---------------|--------------|------------------|--------------|------------|-----------------|-----------|
| Loss Date          | Open Claims | Closed Claims | Total Claims | Average Lag Time | Average Paid | Total Paid | Recovery Amount | Net Paid  |
| 19/20              | 0           | 1             | 1            | 58               | 82,558.78    | 82,558.78  | 0.00            | 82,558.78 |
|                    | 0           | 1             | 1            | 58               | 82,558.78    | 82,558.78  | 0.00            | 82,558.78 |