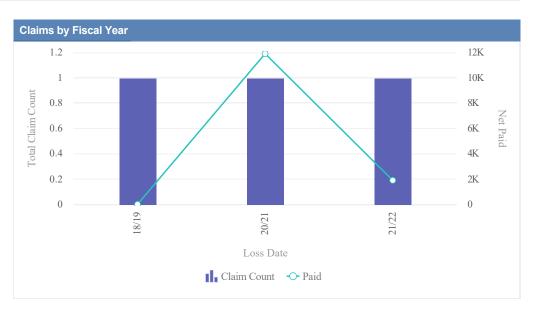

| Claims by Fiscal Year |             |               |              |                  |              |            |                 |          |
|-----------------------|-------------|---------------|--------------|------------------|--------------|------------|-----------------|----------|
| Loss Date             | Open Claims | Closed Claims | Total Claims | Average Lag Time | Average Paid | Total Paid | Recovery Amount | Net Paid |
| 18/19                 | 0           | 3             | 3            | 1                | 185.61       | 556.82     | 0.00            | 556.82   |
| 19/20                 | 0           | 1             | 1            | 20               | 3,111.01     | 3,111.01   | 0.00            | 3,111.01 |
| 21/22                 | 0           | 1             | 1            | 2                | 0.00         | 0.00       | 0.00            | 0.00     |
|                       | 0           | 5             | 5            | 8                | 1,098.87     | 3,667.83   | 0.00            | 3,667.83 |