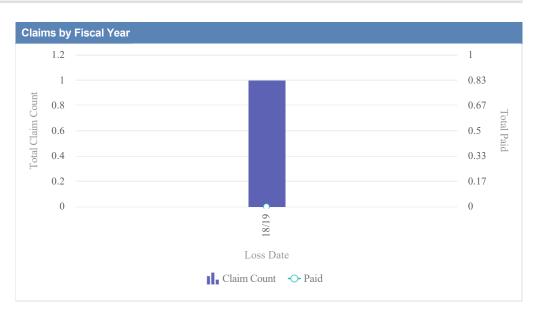

# General Liability - ACCOUNTANCY, OREGON BOARD OF - BOA as of 01/09/2024

| Claims by Fiscal Year | r           |               |              |                  |              |            |                 |          |
|-----------------------|-------------|---------------|--------------|------------------|--------------|------------|-----------------|----------|
| Loss Date             | Open Claims | Closed Claims | Total Claims | Average Lag Time | Average Paid | Total Paid | Recovery Amount | Net Paid |
| 18/19                 | 0           | 1             | 1            | 178              | 0.00         | 0.00       | 0.00            | 0.00     |
|                       | 0           | 1             | 1            | 178              | 0.00         | 0.00       | 0.00            | 0.00     |