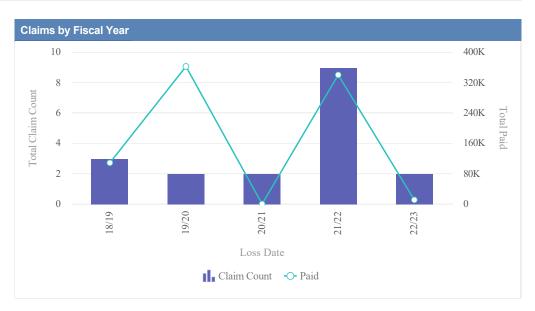

# General Liability - ACCOUNTANCY, OREGON BOARD OF - BOA as of 01/09/2024

| Claims by Fiscal Year | r           |               |              |                  |              |            |                 |          |
|-----------------------|-------------|---------------|--------------|------------------|--------------|------------|-----------------|----------|
| Loss Date             | Open Claims | Closed Claims | Total Claims | Average Lag Time | Average Paid | Total Paid | Recovery Amount | Net Paid |
| 18/19                 | 0           | 1             | 1            | 178              | 0.00         | 0.00       | 0.00            | 0.00     |
|                       | 0           | 1             | 1            | 178              | 0.00         | 0.00       | 0.00            | 0.00     |

| Claims by Fiscal Ye | ar          |               |              |                  |              |            |                 |          |
|---------------------|-------------|---------------|--------------|------------------|--------------|------------|-----------------|----------|
| Loss Date           | Open Claims | Closed Claims | Total Claims | Average Lag Time | Average Paid | Total Paid | Recovery Amount | Net Paid |
| 18/19               | 0           | 1             | 1            | 1                | 0.00         | 0.00       | 0.00            | 0.00     |
| 19/20               | 0           | 3             | 3            | 1                | 2,041.06     | 6,123.17   | 0.00            | 6,123.17 |
| 21/22               | 0           | 1             | 1            | 391              | 1,633.79     | 1,633.79   | 0.00            | 1,633.79 |
| 22/23               | 0           | 3             | 3            | 0                | 0.00         | 0.00       | 0.00            | 0.00     |
|                     | 0           | 8             | 8            | 98               | 918.71       | 7,756.96   | 0.00            | 7,756.96 |