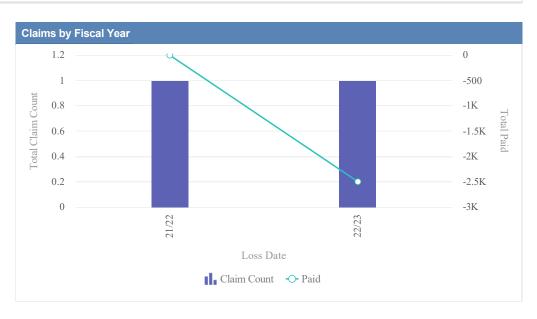

# General Liability - ACCOUNTANCY, OREGON BOARD OF - BOA as of 01/09/2024

| Claims by Fiscal Year | r           |               |              |                  |              |            |                 |          |
|-----------------------|-------------|---------------|--------------|------------------|--------------|------------|-----------------|----------|
| Loss Date             | Open Claims | Closed Claims | Total Claims | Average Lag Time | Average Paid | Total Paid | Recovery Amount | Net Paid |
| 18/19                 | 0           | 1             | 1            | 178              | 0.00         | 0.00       | 0.00            | 0.00     |
|                       | 0           | 1             | 1            | 178              | 0.00         | 0.00       | 0.00            | 0.00     |