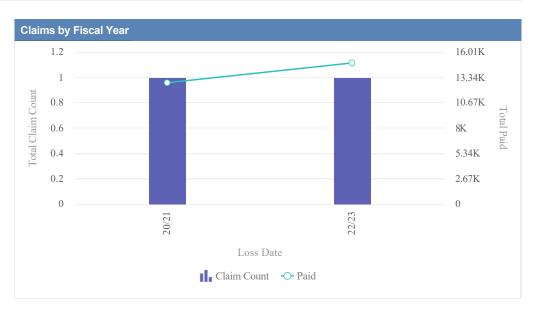

# General Liability - ACCOUNTANCY, OREGON BOARD OF - BOA as of 01/09/2024

| Claims by Fiscal Year | r           |               |              |                  |              |            |                 |          |
|-----------------------|-------------|---------------|--------------|------------------|--------------|------------|-----------------|----------|
| Loss Date             | Open Claims | Closed Claims | Total Claims | Average Lag Time | Average Paid | Total Paid | Recovery Amount | Net Paid |
| 18/19                 | 0           | 1             | 1            | 178              | 0.00         | 0.00       | 0.00            | 0.00     |
|                       | 0           | 1             | 1            | 178              | 0.00         | 0.00       | 0.00            | 0.00     |