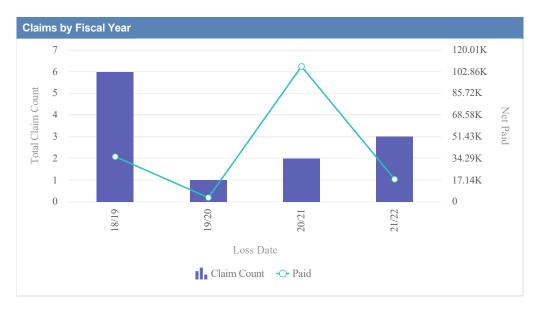

# General Liability - ACCOUNTANCY, OREGON BOARD OF - BOA as of 01/09/2024

| Claims by Fiscal Year | r           |               |              |                  |              |            |                 |          |
|-----------------------|-------------|---------------|--------------|------------------|--------------|------------|-----------------|----------|
| Loss Date             | Open Claims | Closed Claims | Total Claims | Average Lag Time | Average Paid | Total Paid | Recovery Amount | Net Paid |
| 18/19                 | 0           | 1             | 1            | 178              | 0.00         | 0.00       | 0.00            | 0.00     |
|                       | 0           | 1             | 1            | 178              | 0.00         | 0.00       | 0.00            | 0.00     |

| Claims by Fiscal Ye | ar          |               |              |                  |              |            |                 |          |
|---------------------|-------------|---------------|--------------|------------------|--------------|------------|-----------------|----------|
| Loss Date           | Open Claims | Closed Claims | Total Claims | Average Lag Time | Average Paid | Total Paid | Recovery Amount | Net Paid |
| 18/19               | 0           | 1             | 1            | 1                | 0.00         | 0.00       | 0.00            | 0.00     |
| 19/20               | 0           | 3             | 3            | 1                | 2,041.06     | 6,123.17   | 0.00            | 6,123.17 |
| 21/22               | 0           | 1             | 1            | 391              | 1,633.79     | 1,633.79   | 0.00            | 1,633.79 |
| 22/23               | 0           | 3             | 3            | 0                | 0.00         | 0.00       | 0.00            | 0.00     |
|                     | 0           | 8             | 8            | 98               | 918.71       | 7,756.96   | 0.00            | 7,756.96 |