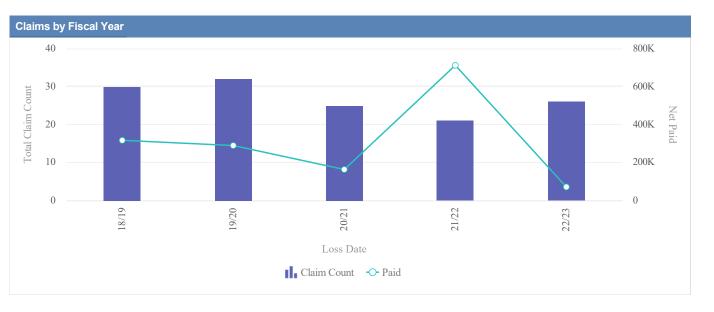

| Claims by Fiscal Year |             |               |              |                  |              |            |                 |           |
|-----------------------|-------------|---------------|--------------|------------------|--------------|------------|-----------------|-----------|
| Loss Date             | Open Claims | Closed Claims | Total Claims | Average Lag Time | Average Paid | Total Paid | Recovery Amount | Net Paid  |
| 18/19                 | 0           | 1             | 1            | 36               | 0.00         | 0.00       | 0.00            | 0.00      |
| 20/21                 | 0           | 4             | 4            | 176              | 506.00       | 2,024.00   | 0.00            | 2,024.00  |
| 21/22                 | 0           | 4             | 4            | 149              | 18,876.78    | 75,507.10  | 0.00            | 75,507.10 |
| 22/23                 | 0           | 4             | 4            | 27               | 0.00         | 0.00       | 0.00            | 0.00      |
|                       | 0           | 13            | 13           | 97               | 4,845.69     | 77,531.10  | 0.00            | 77,531.10 |