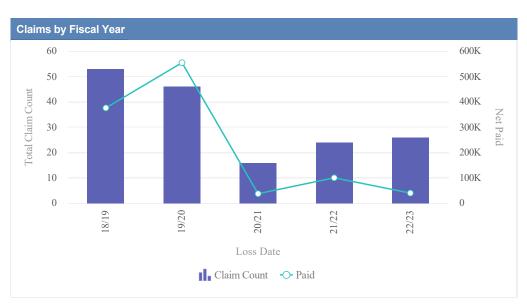

# General Liability - ACCOUNTANCY, OREGON BOARD OF - BOA as of 01/09/2024

| Claims by Fiscal Year | r           |               |              |                  |              |            |                 |          |
|-----------------------|-------------|---------------|--------------|------------------|--------------|------------|-----------------|----------|
| Loss Date             | Open Claims | Closed Claims | Total Claims | Average Lag Time | Average Paid | Total Paid | Recovery Amount | Net Paid |
| 18/19                 | 0           | 1             | 1            | 178              | 0.00         | 0.00       | 0.00            | 0.00     |
|                       | 0           | 1             | 1            | 178              | 0.00         | 0.00       | 0.00            | 0.00     |