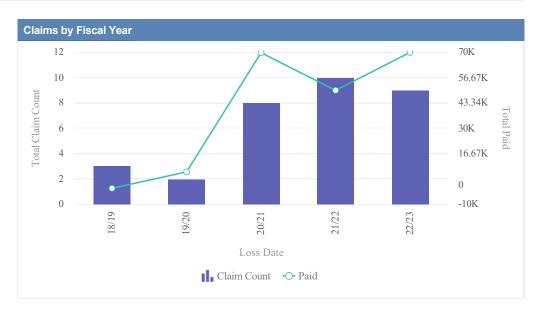

| Claims by Fiscal Yea | r           |               |              |                  |              |            |                 |           |
|----------------------|-------------|---------------|--------------|------------------|--------------|------------|-----------------|-----------|
| Loss Date            | Open Claims | Closed Claims | Total Claims | Average Lag Time | Average Paid | Total Paid | Recovery Amount | Net Paid  |
| 18/19                | 0           | 3             | 3            | 8                | 378.58       | 1,135.74   | 0.00            | 1,135.74  |
| 19/20                | 0           | 6             | 6            | 5                | 5,890.85     | 35,345.10  | 0.00            | 35,345.10 |
| 20/21                | 0           | 3             | 3            | 8                | 1,450.43     | 4,351.30   | 0.00            | 4,351.30  |
| 21/22                | 0           | 5             | 5            | 2                | 763.36       | 3,816.82   | 0.00            | 3,816.82  |
| 22/23                | 0           | 4             | 4            | 10               | 583.89       | 2,335.55   | 0.00            | 2,335.55  |
|                      | 0           | 21            | 21           | 7                | 1,813.42     | 46,984.51  | 0.00            | 46,984.51 |