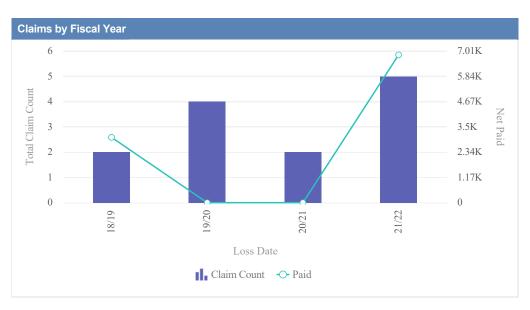

| Claims by Fiscal Year |             |               |              |                  |              |            |                 |          |
|-----------------------|-------------|---------------|--------------|------------------|--------------|------------|-----------------|----------|
| Loss Date             | Open Claims | Closed Claims | Total Claims | Average Lag Time | Average Paid | Total Paid | Recovery Amount | Net Paid |
| 18/19                 | 0           | 3             | 3            | 1                | 185.61       | 556.82     | 0.00            | 556.82   |
| 19/20                 | 0           | 1             | 1            | 20               | 3,111.01     | 3,111.01   | 0.00            | 3,111.01 |
| 21/22                 | 0           | 1             | 1            | 2                | 0.00         | 0.00       | 0.00            | 0.00     |
|                       | 0           | 5             | 5            | 8                | 1,098.87     | 3,667.83   | 0.00            | 3,667.83 |