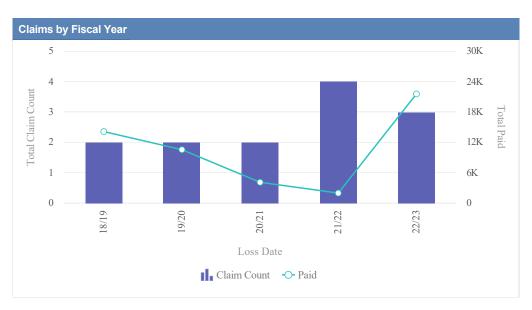

| Claims by Fiscal Year |             |               |              |                  |              |            |                 |           |
|-----------------------|-------------|---------------|--------------|------------------|--------------|------------|-----------------|-----------|
| Loss Date             | Open Claims | Closed Claims | Total Claims | Average Lag Time | Average Paid | Total Paid | Recovery Amount | Net Paid  |
| 18/19                 | 0           | 1             | 1            | 36               | 0.00         | 0.00       | 0.00            | 0.00      |
| 20/21                 | 0           | 4             | 4            | 176              | 506.00       | 2,024.00   | 0.00            | 2,024.00  |
| 21/22                 | 0           | 4             | 4            | 149              | 18,876.78    | 75,507.10  | 0.00            | 75,507.10 |
| 22/23                 | 0           | 4             | 4            | 27               | 0.00         | 0.00       | 0.00            | 0.00      |
|                       | 0           | 13            | 13           | 97               | 4,845.69     | 77,531.10  | 0.00            | 77,531.10 |