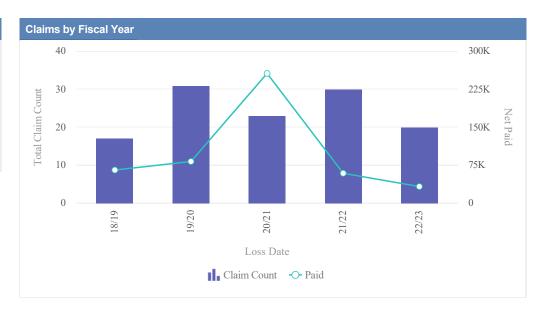

# General Liability - ACCOUNTANCY, OREGON BOARD OF - BOA as of 01/09/2024

| Claims by Fiscal Year | r           |               |              |                  |              |            |                 |          |
|-----------------------|-------------|---------------|--------------|------------------|--------------|------------|-----------------|----------|
| Loss Date             | Open Claims | Closed Claims | Total Claims | Average Lag Time | Average Paid | Total Paid | Recovery Amount | Net Paid |
| 18/19                 | 0           | 1             | 1            | 178              | 0.00         | 0.00       | 0.00            | 0.00     |
|                       | 0           | 1             | 1            | 178              | 0.00         | 0.00       | 0.00            | 0.00     |