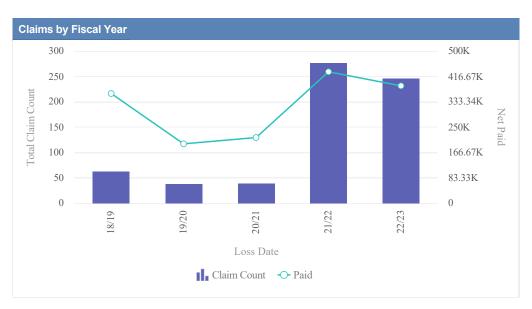

| Claims by Fiscal Ye | ear         |               |              |                  |              |              |                 |              |
|---------------------|-------------|---------------|--------------|------------------|--------------|--------------|-----------------|--------------|
| Loss Date           | Open Claims | Closed Claims | Total Claims | Average Lag Time | Average Paid | Total Paid   | Recovery Amount | Net Paid     |
| 18/19               | 0           | 1             | 1            | 71               | 1,494.70     | 1,494.70     | 0.00            | 1,494.70     |
| 19/20               | 2           | 3             | 5            | 90               | 693,308.28   | 3,466,541.41 | 0.00            | 3,466,541.41 |
| 20/21               | 1           | 4             | 5            | 164              | 3,607.27     | 18,036.35    | 0.00            | 18,036.35    |
| 21/22               | 0           | 1             | 1            | 4                | 0.00         | 0.00         | 0.00            | 0.00         |
| 22/23               | 6           | 4             | 10           | 171              | 830.69       | 8,306.90     | 0.00            | 8,306.90     |
|                     | 9           | 13            | 22           | 100              | 139,848.19   | 3,494,379.36 | 0.00            | 3,494,379.36 |