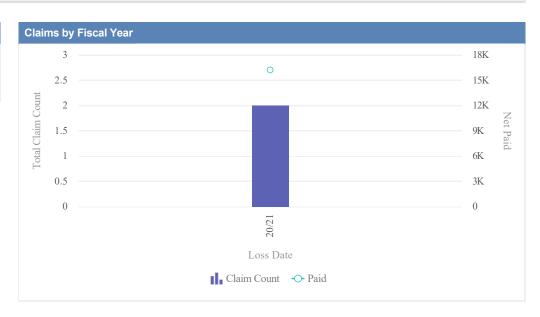

# Auto Liability - BLIND COMMISSION, OREGON - OCB as of 01/09/2024

| Claims by Fiscal Year |             |               |              |                  |              |            |                 |          |
|-----------------------|-------------|---------------|--------------|------------------|--------------|------------|-----------------|----------|
| Loss Date             | Open Claims | Closed Claims | Total Claims | Average Lag Time | Average Paid | Total Paid | Recovery Amount | Net Paid |
| 20/21                 | 0           | 1             | 1            | 34               | 0.00         | 0.00       | 0.00            | 0.00     |
|                       | 0           | 1             | 1            | 34               | 0.00         | 0.00       | 0.00            | 0.00     |