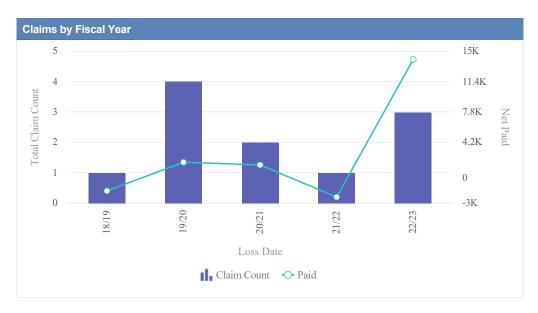

| Claims by Fiscal Year |             |               |              |                  |              |            |                 |          |
|-----------------------|-------------|---------------|--------------|------------------|--------------|------------|-----------------|----------|
| Loss Date             | Open Claims | Closed Claims | Total Claims | Average Lag Time | Average Paid | Total Paid | Recovery Amount | Net Paid |
| 18/19                 | 0           | 3             | 3            | 1                | 185.61       | 556.82     | 0.00            | 556.82   |
| 19/20                 | 0           | 1             | 1            | 20               | 3,111.01     | 3,111.01   | 0.00            | 3,111.01 |
| 21/22                 | 0           | 1             | 1            | 2                | 0.00         | 0.00       | 0.00            | 0.00     |
|                       | 0           | 5             | 5            | 8                | 1,098.87     | 3,667.83   | 0.00            | 3,667.83 |