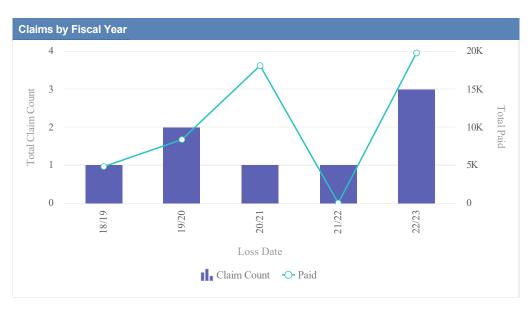

| Claims by Fiscal Year |             |               |              |                  |              |            |                 |          |
|-----------------------|-------------|---------------|--------------|------------------|--------------|------------|-----------------|----------|
| Loss Date             | Open Claims | Closed Claims | Total Claims | Average Lag Time | Average Paid | Total Paid | Recovery Amount | Net Paid |
| 18/19                 | 0           | 1             | 1            | 0                | 0.00         | 0.00       | 0.00            | 0.00     |
| 21/22                 | 0           | 1             | 1            | 6                | 0.00         | 0.00       | 0.00            | 0.00     |
| 22/23                 | 0           | 1             | 1            | 7                | 2,918.69     | 2,918.69   | 0.00            | 2,918.69 |
|                       | 0           | 3             | 3            | 4                | 972.90       | 2,918.69   | 0.00            | 2,918.69 |