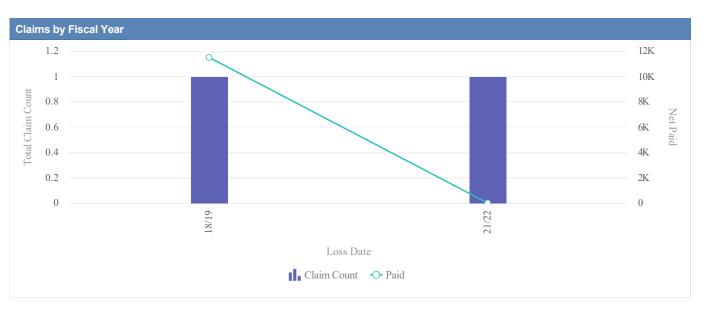

# General Liability - ACCOUNTANCY, OREGON BOARD OF - BOA as of 01/09/2024

| Claims by Fiscal Year | r           |               |              |                  |              |            |                 |          |
|-----------------------|-------------|---------------|--------------|------------------|--------------|------------|-----------------|----------|
| Loss Date             | Open Claims | Closed Claims | Total Claims | Average Lag Time | Average Paid | Total Paid | Recovery Amount | Net Paid |
| 18/19                 | 0           | 1             | 1            | 178              | 0.00         | 0.00       | 0.00            | 0.00     |
|                       | 0           | 1             | 1            | 178              | 0.00         | 0.00       | 0.00            | 0.00     |