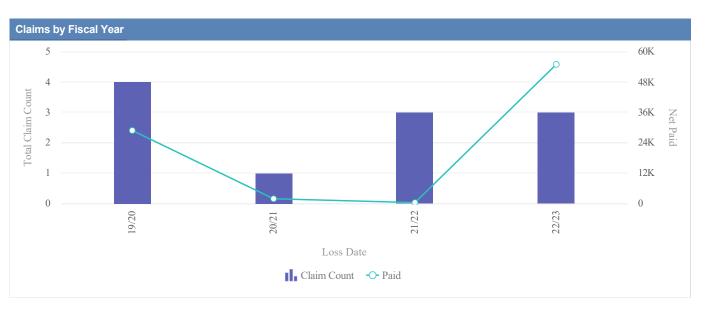

# General Liability - ACCOUNTANCY, OREGON BOARD OF - BOA as of 01/09/2024

| Claims by Fiscal Year | r           |               |              |                  |              |            |                 |          |
|-----------------------|-------------|---------------|--------------|------------------|--------------|------------|-----------------|----------|
| Loss Date             | Open Claims | Closed Claims | Total Claims | Average Lag Time | Average Paid | Total Paid | Recovery Amount | Net Paid |
| 18/19                 | 0           | 1             | 1            | 178              | 0.00         | 0.00       | 0.00            | 0.00     |
|                       | 0           | 1             | 1            | 178              | 0.00         | 0.00       | 0.00            | 0.00     |