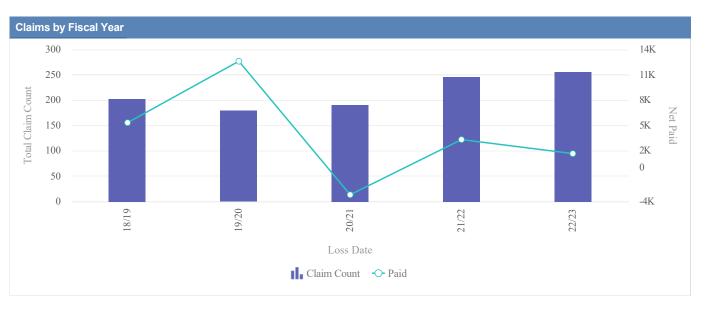

| Claims by Fiscal Ye | ar          |               |              |                  |              |            |                 |          |
|---------------------|-------------|---------------|--------------|------------------|--------------|------------|-----------------|----------|
| Loss Date           | Open Claims | Closed Claims | Total Claims | Average Lag Time | Average Paid | Total Paid | Recovery Amount | Net Paid |
| 18/19               | 0           | 1             | 1            | 1                | 0.00         | 0.00       | 0.00            | 0.00     |
| 19/20               | 0           | 3             | 3            | 1                | 2,041.06     | 6,123.17   | 0.00            | 6,123.17 |
| 21/22               | 0           | 1             | 1            | 391              | 1,633.79     | 1,633.79   | 0.00            | 1,633.79 |
| 22/23               | 0           | 3             | 3            | 0                | 0.00         | 0.00       | 0.00            | 0.00     |
|                     | 0           | 8             | 8            | 98               | 918.71       | 7,756.96   | 0.00            | 7,756.96 |