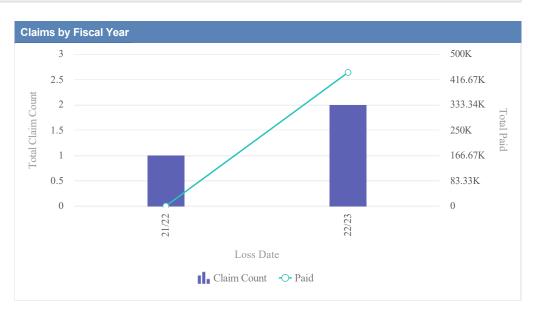

# General Liability - ACCOUNTANCY, OREGON BOARD OF - BOA as of 01/09/2024

| Claims by Fiscal Year | r           |               |              |                  |              |            |                 |          |
|-----------------------|-------------|---------------|--------------|------------------|--------------|------------|-----------------|----------|
| Loss Date             | Open Claims | Closed Claims | Total Claims | Average Lag Time | Average Paid | Total Paid | Recovery Amount | Net Paid |
| 18/19                 | 0           | 1             | 1            | 178              | 0.00         | 0.00       | 0.00            | 0.00     |
|                       | 0           | 1             | 1            | 178              | 0.00         | 0.00       | 0.00            | 0.00     |