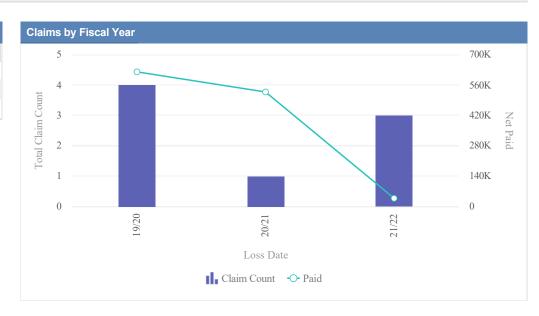

| Claims by Fiscal Year |             |               |              |                  |              |            |                 |          |
|-----------------------|-------------|---------------|--------------|------------------|--------------|------------|-----------------|----------|
| Loss Date             | Open Claims | Closed Claims | Total Claims | Average Lag Time | Average Paid | Total Paid | Recovery Amount | Net Paid |
| 18/19                 | 0           | 3             | 3            | 1                | 185.61       | 556.82     | 0.00            | 556.82   |
| 19/20                 | 0           | 1             | 1            | 20               | 3,111.01     | 3,111.01   | 0.00            | 3,111.01 |
| 21/22                 | 0           | 1             | 1            | 2                | 0.00         | 0.00       | 0.00            | 0.00     |
|                       | 0           | 5             | 5            | 8                | 1,098.87     | 3,667.83   | 0.00            | 3,667.83 |