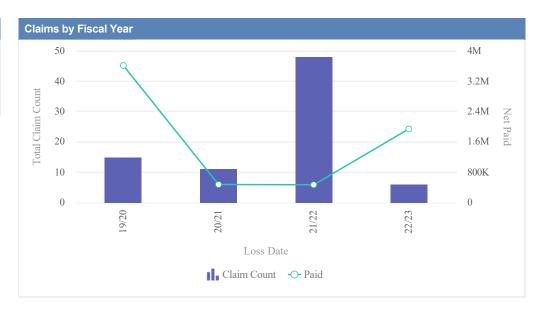

# General Liability - ACCOUNTANCY, OREGON BOARD OF - BOA as of 01/09/2024

| Claims by Fiscal Year | r           |               |              |                  |              |            |                 |          |
|-----------------------|-------------|---------------|--------------|------------------|--------------|------------|-----------------|----------|
| Loss Date             | Open Claims | Closed Claims | Total Claims | Average Lag Time | Average Paid | Total Paid | Recovery Amount | Net Paid |
| 18/19                 | 0           | 1             | 1            | 178              | 0.00         | 0.00       | 0.00            | 0.00     |
|                       | 0           | 1             | 1            | 178              | 0.00         | 0.00       | 0.00            | 0.00     |

| Claims by Fiscal Ye | ar          |               |              |                  |              |            |                 |          |
|---------------------|-------------|---------------|--------------|------------------|--------------|------------|-----------------|----------|
| Loss Date           | Open Claims | Closed Claims | Total Claims | Average Lag Time | Average Paid | Total Paid | Recovery Amount | Net Paid |
| 18/19               | 0           | 1             | 1            | 1                | 0.00         | 0.00       | 0.00            | 0.00     |
| 19/20               | 0           | 3             | 3            | 1                | 2,041.06     | 6,123.17   | 0.00            | 6,123.17 |
| 21/22               | 0           | 1             | 1            | 391              | 1,633.79     | 1,633.79   | 0.00            | 1,633.79 |
| 22/23               | 0           | 3             | 3            | 0                | 0.00         | 0.00       | 0.00            | 0.00     |
|                     | 0           | 8             | 8            | 98               | 918.71       | 7,756.96   | 0.00            | 7,756.96 |