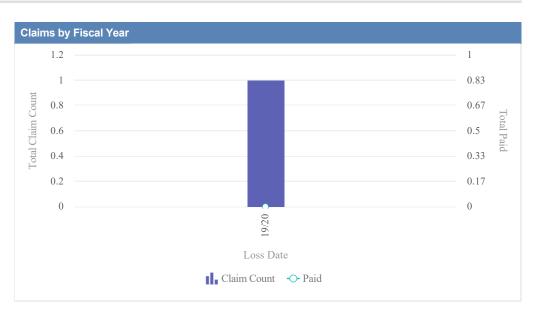

# GL - Employment Liability - CONSTRUCTION CONTRACTORS BOARD - CCB as of 01/09/2024

| Claims by Coverag | je          |               |              |                  |              |            |                 |          |
|-------------------|-------------|---------------|--------------|------------------|--------------|------------|-----------------|----------|
| Loss Date         | Open Claims | Closed Claims | Total Claims | Average Lag Time | Average Paid | Total Paid | Recovery Amount | Net Paid |
| 19/20             | 0           | 1             | 1            | 30               | 0.00         | 0.00       | 0.00            | 0.00     |
|                   | 0           | 1             | 1            | 30               | 0.00         | 0.00       | 0.00            | 0.00     |