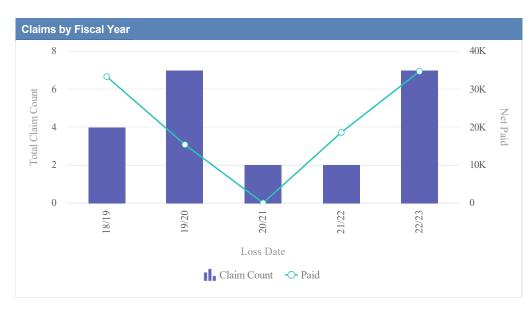

| Claims by Fiscal Year |             |               |              |                  |              |            |                 |            |
|-----------------------|-------------|---------------|--------------|------------------|--------------|------------|-----------------|------------|
| Loss Date             | Open Claims | Closed Claims | Total Claims | Average Lag Time | Average Paid | Total Paid | Recovery Amount | Net Paid   |
| 18/19                 | 0           | 9             | 9            | 3                | 17.56        | 158.08     | 0.00            | 158.08     |
| 19/20                 | 0           | 4             | 4            | 8                | 1,479.90     | 5,919.61   | 0.00            | 5,919.61   |
| 20/21                 | 0           | 6             | 6            | 9                | 5,161.39     | 30,968.32  | 0.00            | 30,968.32  |
| 21/22                 | 1           | 10            | 11           | 21               | 7,066.09     | 77,726.98  | 0.00            | 77,726.98  |
| 22/23                 | 0           | 7             | 7            | 4                | 615.76       | 4,310.29   | 0.00            | 4,310.29   |
|                       | 1           | 36            | 37           | 9                | 2,868.14     | 119,083.28 | 0.00            | 119,083.28 |