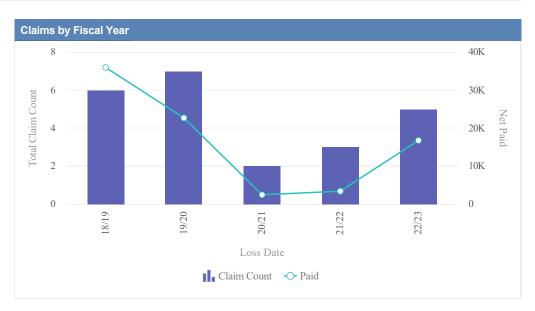

| Claims by Fiscal Year |             |               |              |                  |              |            |                 |            |
|-----------------------|-------------|---------------|--------------|------------------|--------------|------------|-----------------|------------|
| Loss Date             | Open Claims | Closed Claims | Total Claims | Average Lag Time | Average Paid | Total Paid | Recovery Amount | Net Paid   |
| 18/19                 | 0           | 9             | 9            | 3                | 17.56        | 158.08     | 0.00            | 158.08     |
| 19/20                 | 0           | 4             | 4            | 8                | 1,479.90     | 5,919.61   | 0.00            | 5,919.61   |
| 20/21                 | 0           | 6             | 6            | 9                | 5,161.39     | 30,968.32  | 0.00            | 30,968.32  |
| 21/22                 | 1           | 10            | 11           | 21               | 7,066.09     | 77,726.98  | 0.00            | 77,726.98  |
| 22/23                 | 0           | 7             | 7            | 4                | 615.76       | 4,310.29   | 0.00            | 4,310.29   |
|                       | 1           | 36            | 37           | 9                | 2,868.14     | 119,083.28 | 0.00            | 119,083.28 |