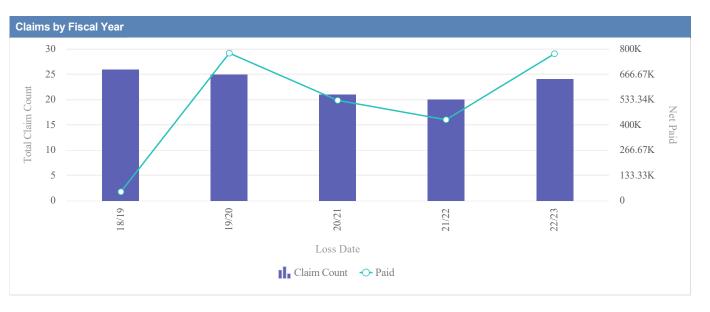

| Claims by Fiscal Yea | r           |               |              |                  |              |            |                 |           |
|----------------------|-------------|---------------|--------------|------------------|--------------|------------|-----------------|-----------|
| Loss Date            | Open Claims | Closed Claims | Total Claims | Average Lag Time | Average Paid | Total Paid | Recovery Amount | Net Paid  |
| 18/19                | 0           | 3             | 3            | 8                | 378.58       | 1,135.74   | 0.00            | 1,135.74  |
| 19/20                | 0           | 6             | 6            | 5                | 5,890.85     | 35,345.10  | 0.00            | 35,345.10 |
| 20/21                | 0           | 3             | 3            | 8                | 1,450.43     | 4,351.30   | 0.00            | 4,351.30  |
| 21/22                | 0           | 5             | 5            | 2                | 763.36       | 3,816.82   | 0.00            | 3,816.82  |
| 22/23                | 0           | 4             | 4            | 10               | 583.89       | 2,335.55   | 0.00            | 2,335.55  |
|                      | 0           | 21            | 21           | 7                | 1,813.42     | 46,984.51  | 0.00            | 46,984.51 |