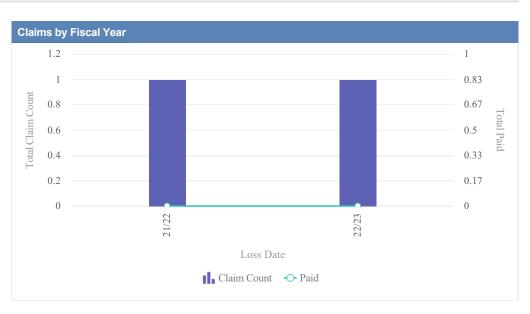

| Claims by Fiscal Year |             |               |              |                  |              |            |                 |          |
|-----------------------|-------------|---------------|--------------|------------------|--------------|------------|-----------------|----------|
| Loss Date             | Open Claims | Closed Claims | Total Claims | Average Lag Time | Average Paid | Total Paid | Recovery Amount | Net Paid |
| 18/19                 | 0           | 1             | 1            | 167              | 0.00         | 0.00       | 0.00            | 0.00     |
| 21/22                 | 0           | 1             | 1            | 112              | 0.00         | 0.00       | 0.00            | 0.00     |
|                       | 0           | 2             | 2            | 140              | 0.00         | 0.00       | 0.00            | 0.00     |