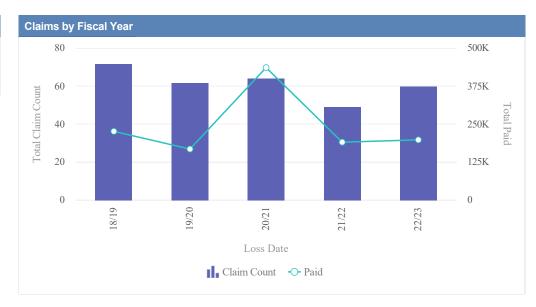

# General Liability - ACCOUNTANCY, OREGON BOARD OF - BOA as of 01/09/2024

| Claims by Fiscal Year | r           |               |              |                  |              |            |                 |          |
|-----------------------|-------------|---------------|--------------|------------------|--------------|------------|-----------------|----------|
| Loss Date             | Open Claims | Closed Claims | Total Claims | Average Lag Time | Average Paid | Total Paid | Recovery Amount | Net Paid |
| 18/19                 | 0           | 1             | 1            | 178              | 0.00         | 0.00       | 0.00            | 0.00     |
|                       | 0           | 1             | 1            | 178              | 0.00         | 0.00       | 0.00            | 0.00     |

| Claims by Fiscal Ye | ar          |               |              |                  |              |            |                 |          |
|---------------------|-------------|---------------|--------------|------------------|--------------|------------|-----------------|----------|
| Loss Date           | Open Claims | Closed Claims | Total Claims | Average Lag Time | Average Paid | Total Paid | Recovery Amount | Net Paid |
| 18/19               | 0           | 1             | 1            | 1                | 0.00         | 0.00       | 0.00            | 0.00     |
| 19/20               | 0           | 3             | 3            | 1                | 2,041.06     | 6,123.17   | 0.00            | 6,123.17 |
| 21/22               | 0           | 1             | 1            | 391              | 1,633.79     | 1,633.79   | 0.00            | 1,633.79 |
| 22/23               | 0           | 3             | 3            | 0                | 0.00         | 0.00       | 0.00            | 0.00     |
|                     | 0           | 8             | 8            | 98               | 918.71       | 7,756.96   | 0.00            | 7,756.96 |