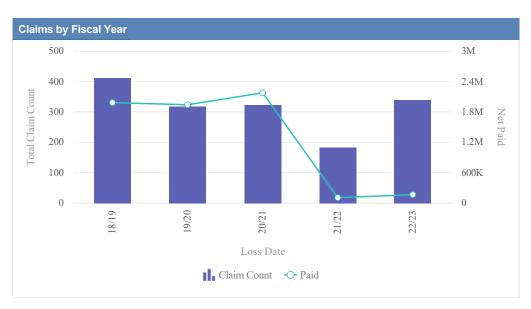

| Claims by Fiscal Year |             |               |              |                  |              |            |                 |            |
|-----------------------|-------------|---------------|--------------|------------------|--------------|------------|-----------------|------------|
| Loss Date             | Open Claims | Closed Claims | Total Claims | Average Lag Time | Average Paid | Total Paid | Recovery Amount | Net Paid   |
| 18/19                 | 0           | 9             | 9            | 3                | 17.56        | 158.08     | 0.00            | 158.08     |
| 19/20                 | 0           | 4             | 4            | 8                | 1,479.90     | 5,919.61   | 0.00            | 5,919.61   |
| 20/21                 | 0           | 6             | 6            | 9                | 5,161.39     | 30,968.32  | 0.00            | 30,968.32  |
| 21/22                 | 1           | 10            | 11           | 21               | 7,066.09     | 77,726.98  | 0.00            | 77,726.98  |
| 22/23                 | 0           | 7             | 7            | 4                | 615.76       | 4,310.29   | 0.00            | 4,310.29   |
|                       | 1           | 36            | 37           | 9                | 2,868.14     | 119,083.28 | 0.00            | 119,083.28 |