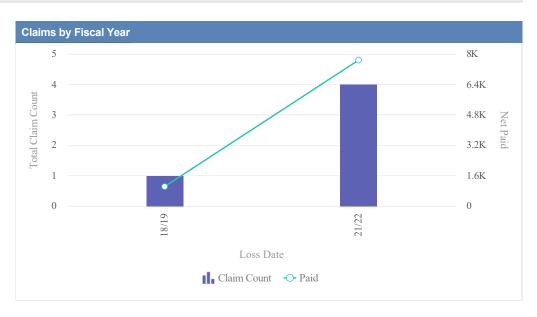

#### Auto Liability - CONSTRUCTION CONTRACTORS BOARD - CCB as of 01/09/2024

| Claims by Fiscal Year | r           |               |              |                  |              |            |                 |          |
|-----------------------|-------------|---------------|--------------|------------------|--------------|------------|-----------------|----------|
| Loss Date             | Open Claims | Closed Claims | Total Claims | Average Lag Time | Average Paid | Total Paid | Recovery Amount | Net Paid |
| 18/19                 | 0           | 1             | 1            | 2                | 1,953.55     | 1,953.55   | 0.00            | 1,953.55 |
|                       | 0           | 1             | 1            | 2                | 1,953.55     | 1,953.55   | 0.00            | 1,953.55 |

| Claims by Fiscal Yea | ar          |               |              |                  |              |            |                 |          |
|----------------------|-------------|---------------|--------------|------------------|--------------|------------|-----------------|----------|
| Loss Date            | Open Claims | Closed Claims | Total Claims | Average Lag Time | Average Paid | Total Paid | Recovery Amount | Net Paid |
| 21/22                | 0           | 1             | 1            | 7                | 4,401.30     | 4,401.30   | 0.00            | 4,401.30 |
|                      | 0           | 1             | 1            | 7                | 4,401.30     | 4,401.30   | 0.00            | 4,401.30 |