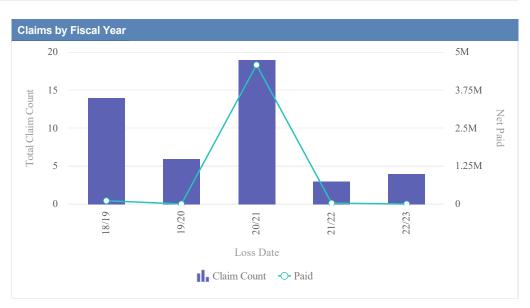

| Claims by Fiscal Year |             |               |              |                  |              |            |                 |            |
|-----------------------|-------------|---------------|--------------|------------------|--------------|------------|-----------------|------------|
| Loss Date             | Open Claims | Closed Claims | Total Claims | Average Lag Time | Average Paid | Total Paid | Recovery Amount | Net Paid   |
| 18/19                 | 0           | 9             | 9            | 3                | 17.56        | 158.08     | 0.00            | 158.08     |
| 19/20                 | 0           | 4             | 4            | 8                | 1,479.90     | 5,919.61   | 0.00            | 5,919.61   |
| 20/21                 | 0           | 6             | 6            | 9                | 5,161.39     | 30,968.32  | 0.00            | 30,968.32  |
| 21/22                 | 1           | 10            | 11           | 21               | 7,066.09     | 77,726.98  | 0.00            | 77,726.98  |
| 22/23                 | 0           | 7             | 7            | 4                | 615.76       | 4,310.29   | 0.00            | 4,310.29   |
|                       | 1           | 36            | 37           | 9                | 2,868.14     | 119,083.28 | 0.00            | 119,083.28 |