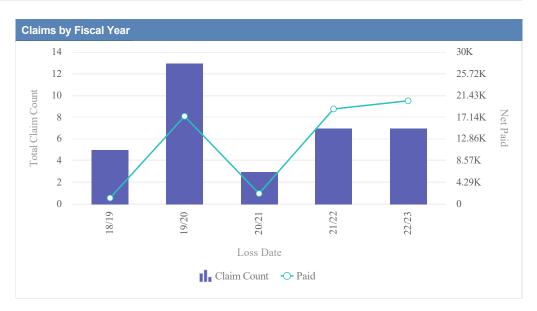

# General Liability - ACCOUNTANCY, OREGON BOARD OF - BOA as of 01/09/2024

| Claims by Fiscal Year | r           |               |              |                  |              |            |                 |          |
|-----------------------|-------------|---------------|--------------|------------------|--------------|------------|-----------------|----------|
| Loss Date             | Open Claims | Closed Claims | Total Claims | Average Lag Time | Average Paid | Total Paid | Recovery Amount | Net Paid |
| 18/19                 | 0           | 1             | 1            | 178              | 0.00         | 0.00       | 0.00            | 0.00     |
|                       | 0           | 1             | 1            | 178              | 0.00         | 0.00       | 0.00            | 0.00     |

| Claims by Fiscal Ye | ar          |               |              |                  |              |            |                 |          |
|---------------------|-------------|---------------|--------------|------------------|--------------|------------|-----------------|----------|
| Loss Date           | Open Claims | Closed Claims | Total Claims | Average Lag Time | Average Paid | Total Paid | Recovery Amount | Net Paid |
| 18/19               | 0           | 1             | 1            | 1                | 0.00         | 0.00       | 0.00            | 0.00     |
| 19/20               | 0           | 3             | 3            | 1                | 2,041.06     | 6,123.17   | 0.00            | 6,123.17 |
| 21/22               | 0           | 1             | 1            | 391              | 1,633.79     | 1,633.79   | 0.00            | 1,633.79 |
| 22/23               | 0           | 3             | 3            | 0                | 0.00         | 0.00       | 0.00            | 0.00     |
|                     | 0           | 8             | 8            | 98               | 918.71       | 7,756.96   | 0.00            | 7,756.96 |