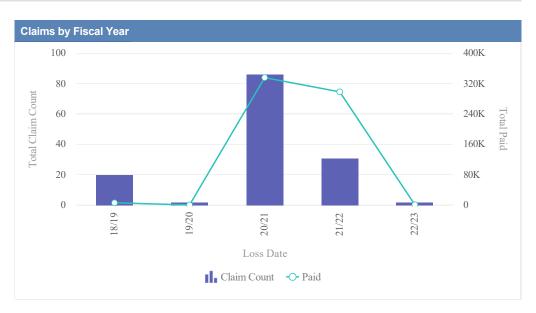

# Auto Liability - BLIND COMMISSION, OREGON - OCB as of 01/09/2024

| Claims by Fiscal Year |             |               |              |                  |              |            |                 |          |
|-----------------------|-------------|---------------|--------------|------------------|--------------|------------|-----------------|----------|
| Loss Date             | Open Claims | Closed Claims | Total Claims | Average Lag Time | Average Paid | Total Paid | Recovery Amount | Net Paid |
| 20/21                 | 0           | 1             | 1            | 34               | 0.00         | 0.00       | 0.00            | 0.00     |
|                       | 0           | 1             | 1            | 34               | 0.00         | 0.00       | 0.00            | 0.00     |