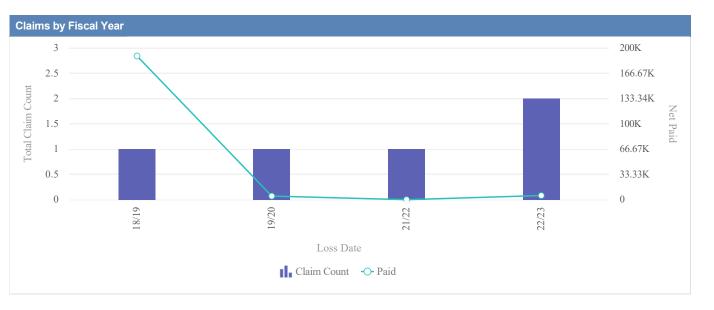

| Claims by Fiscal Year |             |               |              |                  |              |            |                 |          |
|-----------------------|-------------|---------------|--------------|------------------|--------------|------------|-----------------|----------|
| Loss Date             | Open Claims | Closed Claims | Total Claims | Average Lag Time | Average Paid | Total Paid | Recovery Amount | Net Paid |
| 18/19                 | 0           | 3             | 3            | 1                | 185.61       | 556.82     | 0.00            | 556.82   |
| 19/20                 | 0           | 1             | 1            | 20               | 3,111.01     | 3,111.01   | 0.00            | 3,111.01 |
| 21/22                 | 0           | 1             | 1            | 2                | 0.00         | 0.00       | 0.00            | 0.00     |
|                       | 0           | 5             | 5            | 8                | 1,098.87     | 3,667.83   | 0.00            | 3,667.83 |