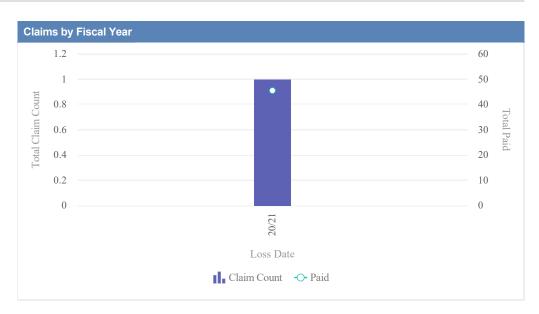

# General Liability - ACCOUNTANCY, OREGON BOARD OF - BOA as of 01/09/2024

| Claims by Fiscal Year | r           |               |              |                  |              |            |                 |          |
|-----------------------|-------------|---------------|--------------|------------------|--------------|------------|-----------------|----------|
| Loss Date             | Open Claims | Closed Claims | Total Claims | Average Lag Time | Average Paid | Total Paid | Recovery Amount | Net Paid |
| 18/19                 | 0           | 1             | 1            | 178              | 0.00         | 0.00       | 0.00            | 0.00     |
|                       | 0           | 1             | 1            | 178              | 0.00         | 0.00       | 0.00            | 0.00     |