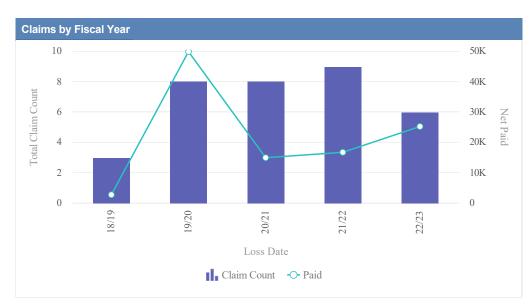

| Claims by Fiscal Year |             |               |              |                  |              |            |                 |          |
|-----------------------|-------------|---------------|--------------|------------------|--------------|------------|-----------------|----------|
| Loss Date             | Open Claims | Closed Claims | Total Claims | Average Lag Time | Average Paid | Total Paid | Recovery Amount | Net Paid |
| 18/19                 | 0           | 3             | 3            | 1                | 185.61       | 556.82     | 0.00            | 556.82   |
| 19/20                 | 0           | 1             | 1            | 20               | 3,111.01     | 3,111.01   | 0.00            | 3,111.01 |
| 21/22                 | 0           | 1             | 1            | 2                | 0.00         | 0.00       | 0.00            | 0.00     |
|                       | 0           | 5             | 5            | 8                | 1,098.87     | 3,667.83   | 0.00            | 3,667.83 |