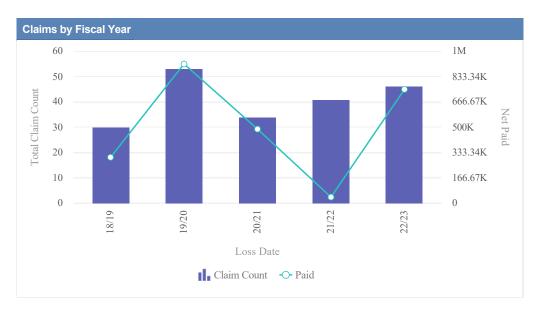

| Claims by Fiscal Ye | ear         |               |              |                  |              |              |                 |              |
|---------------------|-------------|---------------|--------------|------------------|--------------|--------------|-----------------|--------------|
| Loss Date           | Open Claims | Closed Claims | Total Claims | Average Lag Time | Average Paid | Total Paid   | Recovery Amount | Net Paid     |
| 18/19               | 0           | 1             | 1            | 71               | 1,494.70     | 1,494.70     | 0.00            | 1,494.70     |
| 19/20               | 2           | 3             | 5            | 90               | 693,308.28   | 3,466,541.41 | 0.00            | 3,466,541.41 |
| 20/21               | 1           | 4             | 5            | 164              | 3,607.27     | 18,036.35    | 0.00            | 18,036.35    |
| 21/22               | 0           | 1             | 1            | 4                | 0.00         | 0.00         | 0.00            | 0.00         |
| 22/23               | 6           | 4             | 10           | 171              | 830.69       | 8,306.90     | 0.00            | 8,306.90     |
|                     | 9           | 13            | 22           | 100              | 139,848.19   | 3,494,379.36 | 0.00            | 3,494,379.36 |