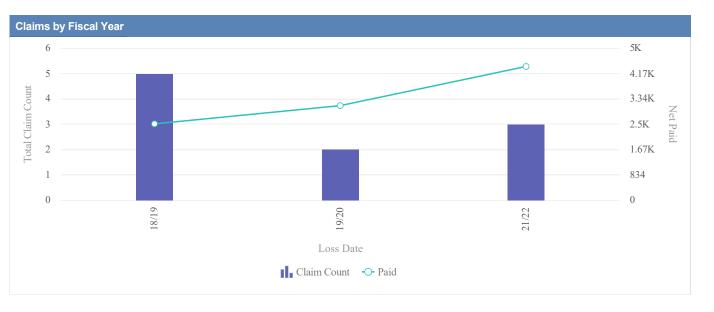

# General Liability - ACCOUNTANCY, OREGON BOARD OF - BOA as of 01/09/2024

| Claims by Fiscal Year | r           |               |              |                  |              |            |                 |          |
|-----------------------|-------------|---------------|--------------|------------------|--------------|------------|-----------------|----------|
| Loss Date             | Open Claims | Closed Claims | Total Claims | Average Lag Time | Average Paid | Total Paid | Recovery Amount | Net Paid |
| 18/19                 | 0           | 1             | 1            | 178              | 0.00         | 0.00       | 0.00            | 0.00     |
|                       | 0           | 1             | 1            | 178              | 0.00         | 0.00       | 0.00            | 0.00     |