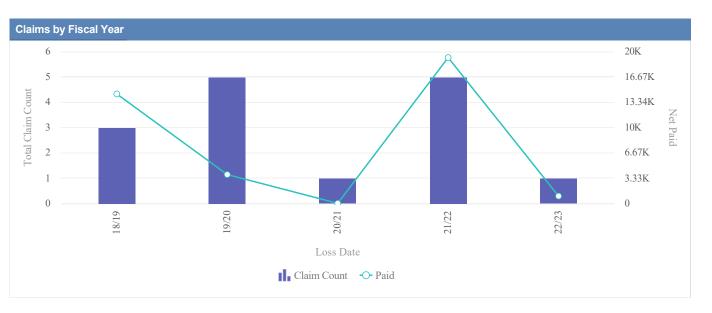

| Claims by Fiscal Year |             |               |              |                  |              |            |                 |          |
|-----------------------|-------------|---------------|--------------|------------------|--------------|------------|-----------------|----------|
| Loss Date             | Open Claims | Closed Claims | Total Claims | Average Lag Time | Average Paid | Total Paid | Recovery Amount | Net Paid |
| 18/19                 | 0           | 3             | 3            | 1                | 185.61       | 556.82     | 0.00            | 556.82   |
| 19/20                 | 0           | 1             | 1            | 20               | 3,111.01     | 3,111.01   | 0.00            | 3,111.01 |
| 21/22                 | 0           | 1             | 1            | 2                | 0.00         | 0.00       | 0.00            | 0.00     |
|                       | 0           | 5             | 5            | 8                | 1,098.87     | 3,667.83   | 0.00            | 3,667.83 |