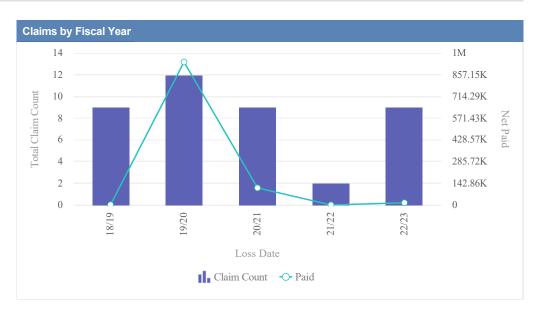

# General Liability - ACCOUNTANCY, OREGON BOARD OF - BOA as of 01/09/2024

| Claims by Fiscal Year | r           |               |              |                  |              |            |                 |          |
|-----------------------|-------------|---------------|--------------|------------------|--------------|------------|-----------------|----------|
| Loss Date             | Open Claims | Closed Claims | Total Claims | Average Lag Time | Average Paid | Total Paid | Recovery Amount | Net Paid |
| 18/19                 | 0           | 1             | 1            | 178              | 0.00         | 0.00       | 0.00            | 0.00     |
|                       | 0           | 1             | 1            | 178              | 0.00         | 0.00       | 0.00            | 0.00     |

| Claims by Fiscal Ye | ar          |               |              |                  |              |            |                 |          |
|---------------------|-------------|---------------|--------------|------------------|--------------|------------|-----------------|----------|
| Loss Date           | Open Claims | Closed Claims | Total Claims | Average Lag Time | Average Paid | Total Paid | Recovery Amount | Net Paid |
| 18/19               | 0           | 1             | 1            | 1                | 0.00         | 0.00       | 0.00            | 0.00     |
| 19/20               | 0           | 3             | 3            | 1                | 2,041.06     | 6,123.17   | 0.00            | 6,123.17 |
| 21/22               | 0           | 1             | 1            | 391              | 1,633.79     | 1,633.79   | 0.00            | 1,633.79 |
| 22/23               | 0           | 3             | 3            | 0                | 0.00         | 0.00       | 0.00            | 0.00     |
|                     | 0           | 8             | 8            | 98               | 918.71       | 7,756.96   | 0.00            | 7,756.96 |