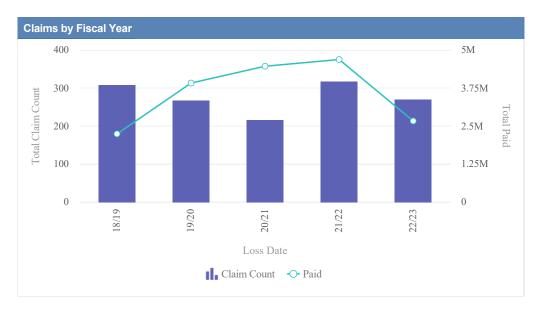

| Claims by Fiscal Ye | ear         |               |              |                  |              |              |                 |              |
|---------------------|-------------|---------------|--------------|------------------|--------------|--------------|-----------------|--------------|
| Loss Date           | Open Claims | Closed Claims | Total Claims | Average Lag Time | Average Paid | Total Paid   | Recovery Amount | Net Paid     |
| 18/19               | 0           | 1             | 1            | 71               | 1,494.70     | 1,494.70     | 0.00            | 1,494.70     |
| 19/20               | 2           | 3             | 5            | 90               | 693,308.28   | 3,466,541.41 | 0.00            | 3,466,541.41 |
| 20/21               | 1           | 4             | 5            | 164              | 3,607.27     | 18,036.35    | 0.00            | 18,036.35    |
| 21/22               | 0           | 1             | 1            | 4                | 0.00         | 0.00         | 0.00            | 0.00         |
| 22/23               | 6           | 4             | 10           | 171              | 830.69       | 8,306.90     | 0.00            | 8,306.90     |
|                     | 9           | 13            | 22           | 100              | 139,848.19   | 3,494,379.36 | 0.00            | 3,494,379.36 |