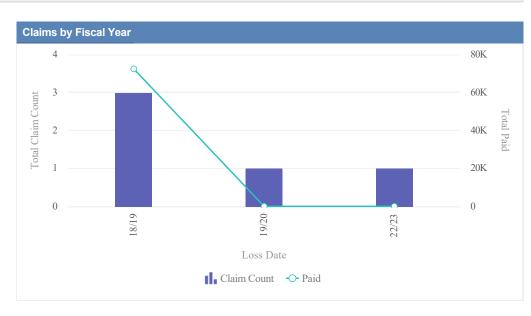

# General Liability - ACCOUNTANCY, OREGON BOARD OF - BOA as of 01/09/2024

| Claims by Fiscal Year | r           |               |              |                  |              |            |                 |          |
|-----------------------|-------------|---------------|--------------|------------------|--------------|------------|-----------------|----------|
| Loss Date             | Open Claims | Closed Claims | Total Claims | Average Lag Time | Average Paid | Total Paid | Recovery Amount | Net Paid |
| 18/19                 | 0           | 1             | 1            | 178              | 0.00         | 0.00       | 0.00            | 0.00     |
|                       | 0           | 1             | 1            | 178              | 0.00         | 0.00       | 0.00            | 0.00     |