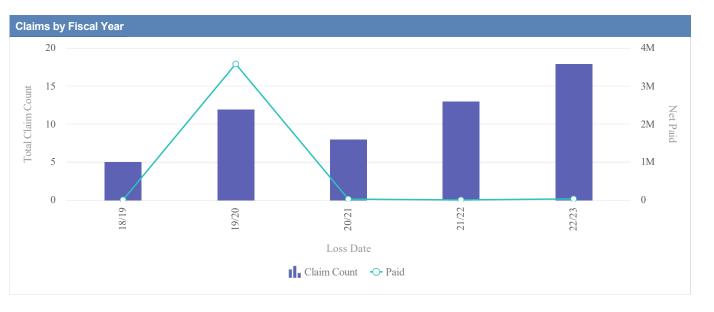

# General Liability - ACCOUNTANCY, OREGON BOARD OF - BOA as of 01/09/2024

| Claims by Fiscal Year | r           |               |              |                  |              |            |                 |          |
|-----------------------|-------------|---------------|--------------|------------------|--------------|------------|-----------------|----------|
| Loss Date             | Open Claims | Closed Claims | Total Claims | Average Lag Time | Average Paid | Total Paid | Recovery Amount | Net Paid |
| 18/19                 | 0           | 1             | 1            | 178              | 0.00         | 0.00       | 0.00            | 0.00     |
|                       | 0           | 1             | 1            | 178              | 0.00         | 0.00       | 0.00            | 0.00     |

| Claims by Fiscal Ye | ar          |               |              |                  |              |            |                 |          |
|---------------------|-------------|---------------|--------------|------------------|--------------|------------|-----------------|----------|
| Loss Date           | Open Claims | Closed Claims | Total Claims | Average Lag Time | Average Paid | Total Paid | Recovery Amount | Net Paid |
| 18/19               | 0           | 1             | 1            | 1                | 0.00         | 0.00       | 0.00            | 0.00     |
| 19/20               | 0           | 3             | 3            | 1                | 2,041.06     | 6,123.17   | 0.00            | 6,123.17 |
| 21/22               | 0           | 1             | 1            | 391              | 1,633.79     | 1,633.79   | 0.00            | 1,633.79 |
| 22/23               | 0           | 3             | 3            | 0                | 0.00         | 0.00       | 0.00            | 0.00     |
|                     | 0           | 8             | 8            | 98               | 918.71       | 7,756.96   | 0.00            | 7,756.96 |