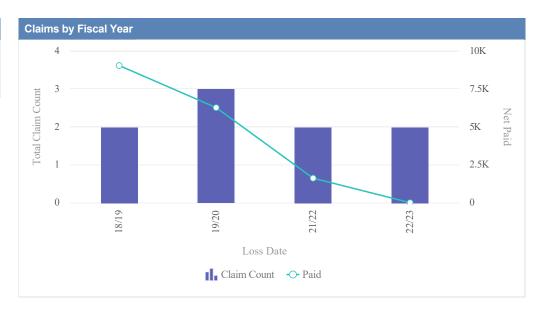

| Claims by Fiscal Ye | ar          |               |              |                  |              |            |                 |          |
|---------------------|-------------|---------------|--------------|------------------|--------------|------------|-----------------|----------|
| Loss Date           | Open Claims | Closed Claims | Total Claims | Average Lag Time | Average Paid | Total Paid | Recovery Amount | Net Paid |
| 18/19               | 0           | 1             | 1            | 1                | 0.00         | 0.00       | 0.00            | 0.00     |
| 19/20               | 0           | 3             | 3            | 1                | 2,041.06     | 6,123.17   | 0.00            | 6,123.17 |
| 21/22               | 0           | 1             | 1            | 391              | 1,633.79     | 1,633.79   | 0.00            | 1,633.79 |
| 22/23               | 0           | 3             | 3            | 0                | 0.00         | 0.00       | 0.00            | 0.00     |
|                     | 0           | 8             | 8            | 98               | 918.71       | 7,756.96   | 0.00            | 7,756.96 |