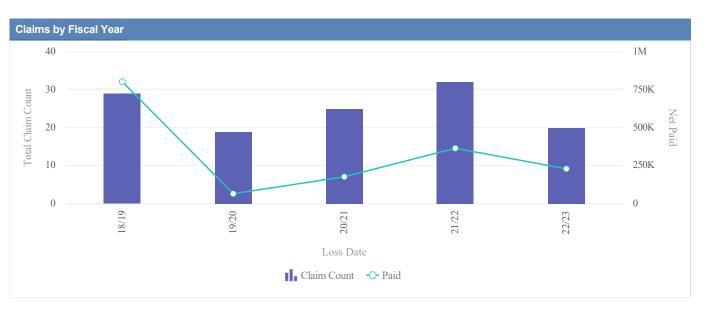

| Claims by Fiscal Ye | ear         |               |              |                  |              |              |                 |              |
|---------------------|-------------|---------------|--------------|------------------|--------------|--------------|-----------------|--------------|
| Loss Date           | Open Claims | Closed Claims | Total Claims | Average Lag Time | Average Paid | Total Paid   | Recovery Amount | Net Paid     |
| 18/19               | 0           | 1             | 1            | 71               | 1,494.70     | 1,494.70     | 0.00            | 1,494.70     |
| 19/20               | 2           | 3             | 5            | 90               | 693,308.28   | 3,466,541.41 | 0.00            | 3,466,541.41 |
| 20/21               | 1           | 4             | 5            | 164              | 3,607.27     | 18,036.35    | 0.00            | 18,036.35    |
| 21/22               | 0           | 1             | 1            | 4                | 0.00         | 0.00         | 0.00            | 0.00         |
| 22/23               | 6           | 4             | 10           | 171              | 830.69       | 8,306.90     | 0.00            | 8,306.90     |
|                     | 9           | 13            | 22           | 100              | 139,848.19   | 3,494,379.36 | 0.00            | 3,494,379.36 |