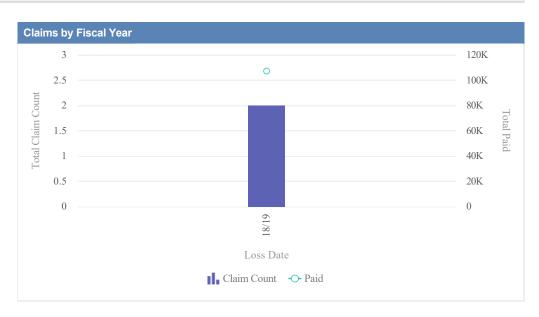

# General Liability - ACCOUNTANCY, OREGON BOARD OF - BOA as of 01/09/2024

| Claims by Fiscal Year | r           |               |              |                  |              |            |                 |          |
|-----------------------|-------------|---------------|--------------|------------------|--------------|------------|-----------------|----------|
| Loss Date             | Open Claims | Closed Claims | Total Claims | Average Lag Time | Average Paid | Total Paid | Recovery Amount | Net Paid |
| 18/19                 | 0           | 1             | 1            | 178              | 0.00         | 0.00       | 0.00            | 0.00     |
|                       | 0           | 1             | 1            | 178              | 0.00         | 0.00       | 0.00            | 0.00     |