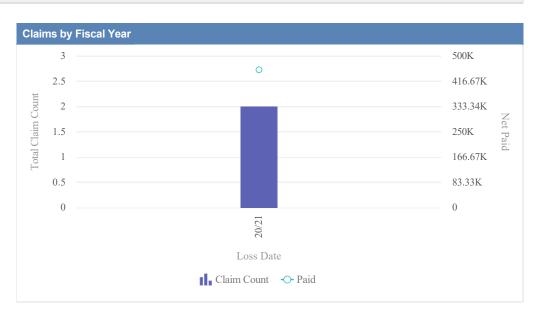

# General Liability - ACCOUNTANCY, OREGON BOARD OF - BOA as of 01/09/2024

| Claims by Fiscal Year | r           |               |              |                  |              |            |                 |          |
|-----------------------|-------------|---------------|--------------|------------------|--------------|------------|-----------------|----------|
| Loss Date             | Open Claims | Closed Claims | Total Claims | Average Lag Time | Average Paid | Total Paid | Recovery Amount | Net Paid |
| 18/19                 | 0           | 1             | 1            | 178              | 0.00         | 0.00       | 0.00            | 0.00     |
|                       | 0           | 1             | 1            | 178              | 0.00         | 0.00       | 0.00            | 0.00     |