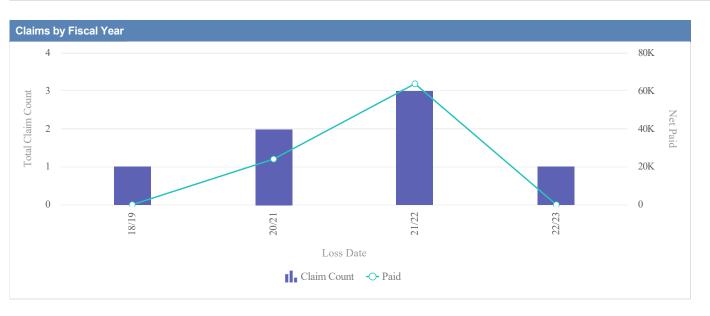

# Auto Liability - BLIND COMMISSION, OREGON - OCB as of 01/09/2024

| Claims by Fiscal Year |             |               |              |                  |              |            |                 |          |
|-----------------------|-------------|---------------|--------------|------------------|--------------|------------|-----------------|----------|
| Loss Date             | Open Claims | Closed Claims | Total Claims | Average Lag Time | Average Paid | Total Paid | Recovery Amount | Net Paid |
| 20/21                 | 0           | 1             | 1            | 34               | 0.00         | 0.00       | 0.00            | 0.00     |
|                       | 0           | 1             | 1            | 34               | 0.00         | 0.00       | 0.00            | 0.00     |