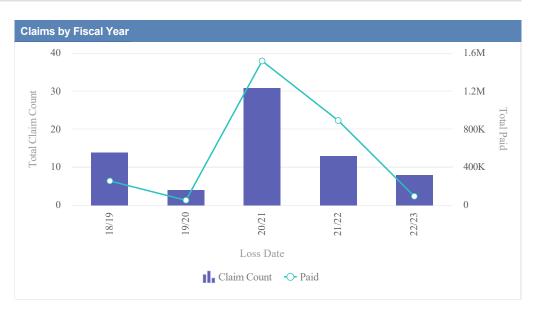

| Claims by Fiscal Year |             |               |              |                  |              |            |                 |           |
|-----------------------|-------------|---------------|--------------|------------------|--------------|------------|-----------------|-----------|
| Loss Date             | Open Claims | Closed Claims | Total Claims | Average Lag Time | Average Paid | Total Paid | Recovery Amount | Net Paid  |
| 18/19                 | 0           | 1             | 1            | 181              | 0.00         | 0.00       | 0.00            | 0.00      |
| 20/21                 | 0           | 2             | 2            | 351              | 12,004.80    | 24,009.60  | 0.00            | 24,009.60 |
| 21/22                 | 0           | 3             | 3            | 27               | 21,236.22    | 63,708.65  | 0.00            | 63,708.65 |
| 22/23                 | 0           | 1             | 1            | 181              | 0.00         | 0.00       | 0.00            | 0.00      |
|                       | 0           | 7             | 7            | 185              | 8,310.25     | 87,718.25  | 0.00            | 87,718.25 |