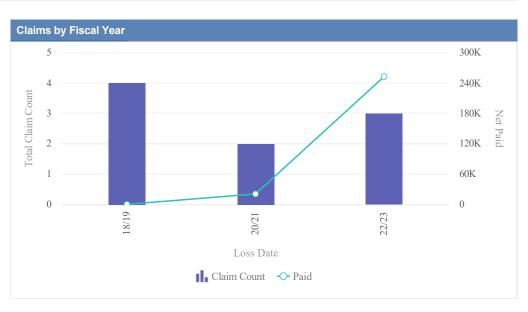

# General Liability - ACCOUNTANCY, OREGON BOARD OF - BOA as of 01/09/2024

| Claims by Fiscal Year | r           |               |              |                  |              |            |                 |          |
|-----------------------|-------------|---------------|--------------|------------------|--------------|------------|-----------------|----------|
| Loss Date             | Open Claims | Closed Claims | Total Claims | Average Lag Time | Average Paid | Total Paid | Recovery Amount | Net Paid |
| 18/19                 | 0           | 1             | 1            | 178              | 0.00         | 0.00       | 0.00            | 0.00     |
|                       | 0           | 1             | 1            | 178              | 0.00         | 0.00       | 0.00            | 0.00     |