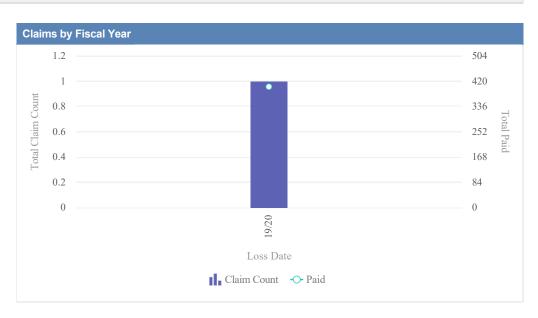

# General Liability - ACCOUNTANCY, OREGON BOARD OF - BOA as of 01/09/2024

| Claims by Fiscal Year | r           |               |              |                  |              |            |                 |          |
|-----------------------|-------------|---------------|--------------|------------------|--------------|------------|-----------------|----------|
| Loss Date             | Open Claims | Closed Claims | Total Claims | Average Lag Time | Average Paid | Total Paid | Recovery Amount | Net Paid |
| 18/19                 | 0           | 1             | 1            | 178              | 0.00         | 0.00       | 0.00            | 0.00     |
|                       | 0           | 1             | 1            | 178              | 0.00         | 0.00       | 0.00            | 0.00     |