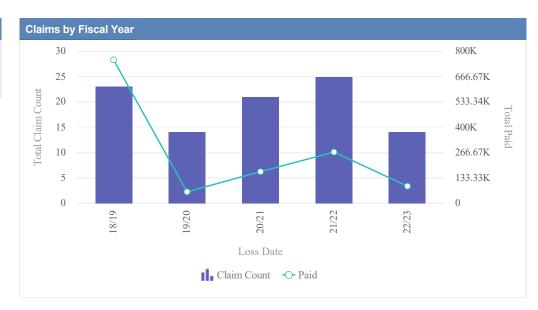

| Claims by Fiscal Ye | ear         |               |              |                  |              |              |                 |              |
|---------------------|-------------|---------------|--------------|------------------|--------------|--------------|-----------------|--------------|
| Loss Date           | Open Claims | Closed Claims | Total Claims | Average Lag Time | Average Paid | Total Paid   | Recovery Amount | Net Paid     |
| 18/19               | 0           | 1             | 1            | 71               | 1,494.70     | 1,494.70     | 0.00            | 1,494.70     |
| 19/20               | 2           | 3             | 5            | 90               | 693,308.28   | 3,466,541.41 | 0.00            | 3,466,541.41 |
| 20/21               | 1           | 4             | 5            | 164              | 3,607.27     | 18,036.35    | 0.00            | 18,036.35    |
| 21/22               | 0           | 1             | 1            | 4                | 0.00         | 0.00         | 0.00            | 0.00         |
| 22/23               | 6           | 4             | 10           | 171              | 830.69       | 8,306.90     | 0.00            | 8,306.90     |
|                     | 9           | 13            | 22           | 100              | 139,848.19   | 3,494,379.36 | 0.00            | 3,494,379.36 |