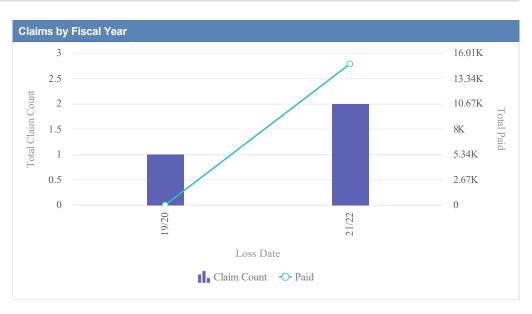

#### Auto Liability - BUREAU OF LABOR & INDUSTRIES - BOLI as of 01/09/2024

| Claims by Fiscal Year |             |               |              |                  |              |            |                 |          |
|-----------------------|-------------|---------------|--------------|------------------|--------------|------------|-----------------|----------|
| Loss Date             | Open Claims | Closed Claims | Total Claims | Average Lag Time | Average Paid | Total Paid | Recovery Amount | Net Paid |
| 19/20                 | 0           | 1             | 1            | 50               | 1,891.54     | 1,891.54   | 0.00            | 1,891.54 |
|                       | 0           | 1             | 1            | 50               | 1,891.54     | 1,891.54   | 0.00            | 1,891.54 |