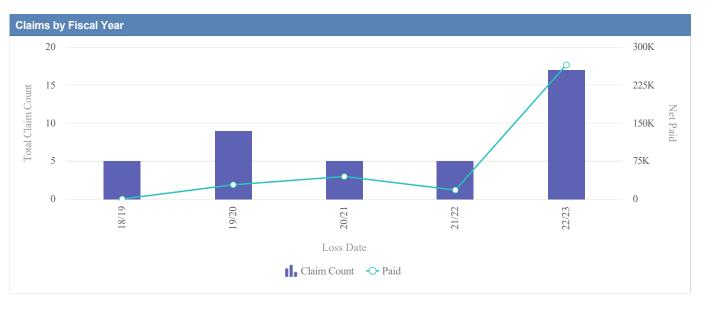

| Claims by Fiscal Year |             |               |              |                  |              |            |                 |           |
|-----------------------|-------------|---------------|--------------|------------------|--------------|------------|-----------------|-----------|
| Loss Date             | Open Claims | Closed Claims | Total Claims | Average Lag Time | Average Paid | Total Paid | Recovery Amount | Net Paid  |
| 18/19                 | 0           | 1             | 1            | 36               | 0.00         | 0.00       | 0.00            | 0.00      |
| 20/21                 | 0           | 4             | 4            | 176              | 506.00       | 2,024.00   | 0.00            | 2,024.00  |
| 21/22                 | 0           | 4             | 4            | 149              | 18,876.78    | 75,507.10  | 0.00            | 75,507.10 |
| 22/23                 | 0           | 4             | 4            | 27               | 0.00         | 0.00       | 0.00            | 0.00      |
|                       | 0           | 13            | 13           | 97               | 4,845.69     | 77,531.10  | 0.00            | 77,531.10 |