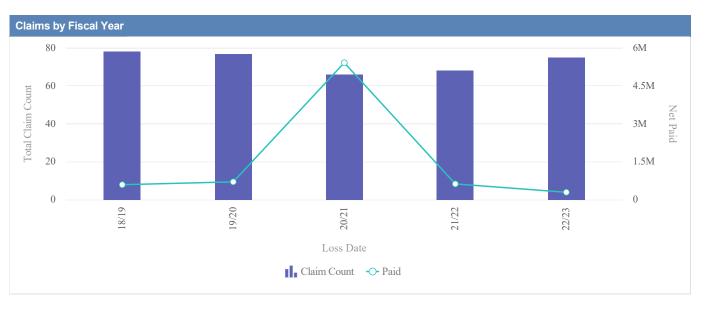

| Claims by Fiscal Ye | ear         |               |              |                  |              |              |                 |              |
|---------------------|-------------|---------------|--------------|------------------|--------------|--------------|-----------------|--------------|
| Loss Date           | Open Claims | Closed Claims | Total Claims | Average Lag Time | Average Paid | Total Paid   | Recovery Amount | Net Paid     |
| 18/19               | 0           | 1             | 1            | 71               | 1,494.70     | 1,494.70     | 0.00            | 1,494.70     |
| 19/20               | 2           | 3             | 5            | 90               | 693,308.28   | 3,466,541.41 | 0.00            | 3,466,541.41 |
| 20/21               | 1           | 4             | 5            | 164              | 3,607.27     | 18,036.35    | 0.00            | 18,036.35    |
| 21/22               | 0           | 1             | 1            | 4                | 0.00         | 0.00         | 0.00            | 0.00         |
| 22/23               | 6           | 4             | 10           | 171              | 830.69       | 8,306.90     | 0.00            | 8,306.90     |
|                     | 9           | 13            | 22           | 100              | 139,848.19   | 3,494,379.36 | 0.00            | 3,494,379.36 |