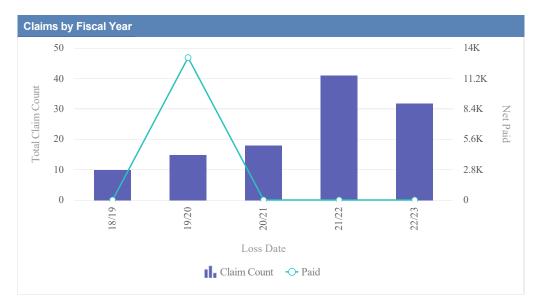

| Claims by Fiscal Year |             |               |              |                  |              |            |                 |           |
|-----------------------|-------------|---------------|--------------|------------------|--------------|------------|-----------------|-----------|
| Loss Date             | Open Claims | Closed Claims | Total Claims | Average Lag Time | Average Paid | Total Paid | Recovery Amount | Net Paid  |
| 18/19                 | 0           | 1             | 1            | 36               | 0.00         | 0.00       | 0.00            | 0.00      |
| 20/21                 | 0           | 4             | 4            | 176              | 506.00       | 2,024.00   | 0.00            | 2,024.00  |
| 21/22                 | 0           | 4             | 4            | 149              | 18,876.78    | 75,507.10  | 0.00            | 75,507.10 |
| 22/23                 | 0           | 4             | 4            | 27               | 0.00         | 0.00       | 0.00            | 0.00      |
|                       | 0           | 13            | 13           | 97               | 4,845.69     | 77,531.10  | 0.00            | 77,531.10 |