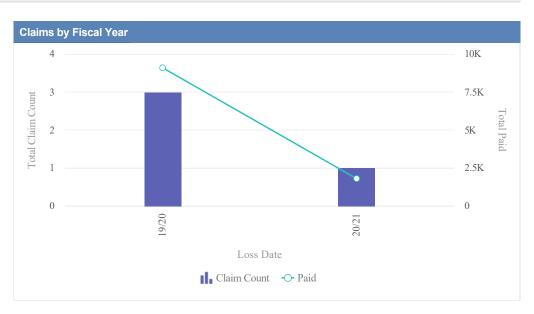

| Claims by Fiscal Year |             |               |              |                  |              |            |                 |          |
|-----------------------|-------------|---------------|--------------|------------------|--------------|------------|-----------------|----------|
| Loss Date             | Open Claims | Closed Claims | Total Claims | Average Lag Time | Average Paid | Total Paid | Recovery Amount | Net Paid |
| 18/19                 | 0           | 1             | 1            | 167              | 0.00         | 0.00       | 0.00            | 0.00     |
| 21/22                 | 0           | 1             | 1            | 112              | 0.00         | 0.00       | 0.00            | 0.00     |
|                       | 0           | 2             | 2            | 140              | 0.00         | 0.00       | 0.00            | 0.00     |