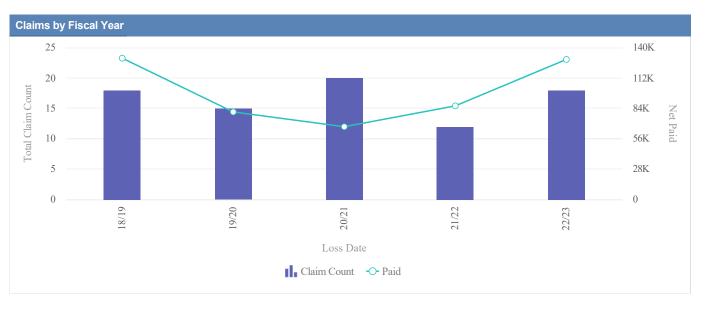

| Claims by Fiscal Year |             |               |              |                  |              |            |                 |            |
|-----------------------|-------------|---------------|--------------|------------------|--------------|------------|-----------------|------------|
| Loss Date             | Open Claims | Closed Claims | Total Claims | Average Lag Time | Average Paid | Total Paid | Recovery Amount | Net Paid   |
| 18/19                 | 0           | 9             | 9            | 3                | 17.56        | 158.08     | 0.00            | 158.08     |
| 19/20                 | 0           | 4             | 4            | 8                | 1,479.90     | 5,919.61   | 0.00            | 5,919.61   |
| 20/21                 | 0           | 6             | 6            | 9                | 5,161.39     | 30,968.32  | 0.00            | 30,968.32  |
| 21/22                 | 1           | 10            | 11           | 21               | 7,066.09     | 77,726.98  | 0.00            | 77,726.98  |
| 22/23                 | 0           | 7             | 7            | 4                | 615.76       | 4,310.29   | 0.00            | 4,310.29   |
|                       | 1           | 36            | 37           | 9                | 2,868.14     | 119,083.28 | 0.00            | 119,083.28 |