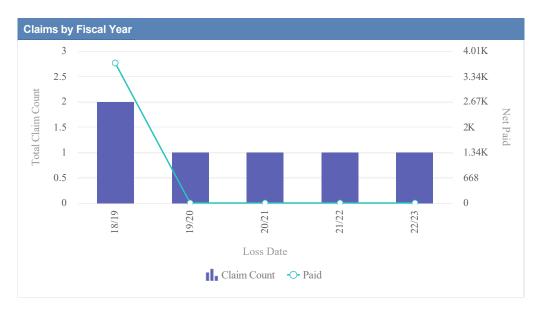

| Claims by Fiscal Year |             |               |              |                  |              |            |                 |          |
|-----------------------|-------------|---------------|--------------|------------------|--------------|------------|-----------------|----------|
| Loss Date             | Open Claims | Closed Claims | Total Claims | Average Lag Time | Average Paid | Total Paid | Recovery Amount | Net Paid |
| 18/19                 | 0           | 3             | 3            | 1                | 185.61       | 556.82     | 0.00            | 556.82   |
| 19/20                 | 0           | 1             | 1            | 20               | 3,111.01     | 3,111.01   | 0.00            | 3,111.01 |
| 21/22                 | 0           | 1             | 1            | 2                | 0.00         | 0.00       | 0.00            | 0.00     |
|                       | 0           | 5             | 5            | 8                | 1,098.87     | 3,667.83   | 0.00            | 3,667.83 |