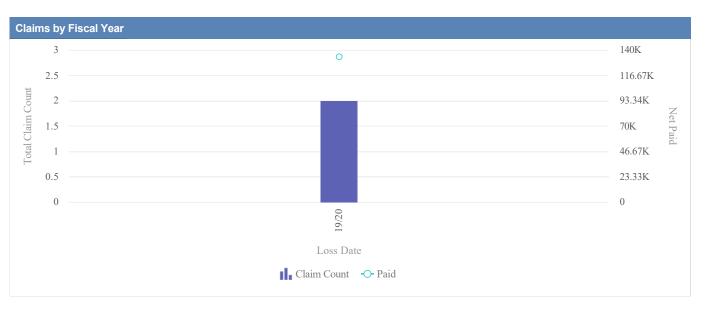

# General Liability - ACCOUNTANCY, OREGON BOARD OF - BOA as of 01/09/2024

| Claims by Fiscal Year | r           |               |              |                  |              |            |                 |          |
|-----------------------|-------------|---------------|--------------|------------------|--------------|------------|-----------------|----------|
| Loss Date             | Open Claims | Closed Claims | Total Claims | Average Lag Time | Average Paid | Total Paid | Recovery Amount | Net Paid |
| 18/19                 | 0           | 1             | 1            | 178              | 0.00         | 0.00       | 0.00            | 0.00     |
|                       | 0           | 1             | 1            | 178              | 0.00         | 0.00       | 0.00            | 0.00     |