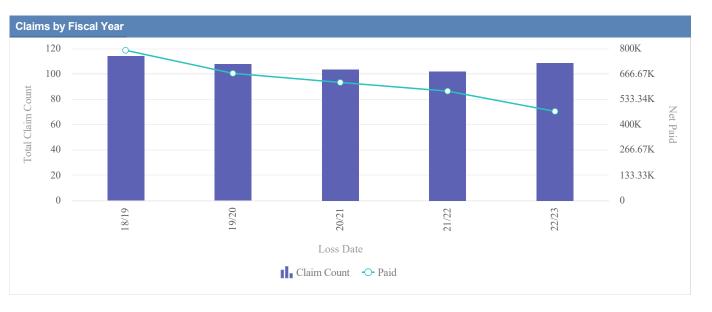

# General Liability - ACCOUNTANCY, OREGON BOARD OF - BOA as of 01/09/2024

| Claims by Fiscal Year | r           |               |              |                  |              |            |                 |          |
|-----------------------|-------------|---------------|--------------|------------------|--------------|------------|-----------------|----------|
| Loss Date             | Open Claims | Closed Claims | Total Claims | Average Lag Time | Average Paid | Total Paid | Recovery Amount | Net Paid |
| 18/19                 | 0           | 1             | 1            | 178              | 0.00         | 0.00       | 0.00            | 0.00     |
|                       | 0           | 1             | 1            | 178              | 0.00         | 0.00       | 0.00            | 0.00     |

| Claims by Fiscal Ye | ar          |               |              |                  |              |            |                 |          |
|---------------------|-------------|---------------|--------------|------------------|--------------|------------|-----------------|----------|
| Loss Date           | Open Claims | Closed Claims | Total Claims | Average Lag Time | Average Paid | Total Paid | Recovery Amount | Net Paid |
| 18/19               | 0           | 1             | 1            | 1                | 0.00         | 0.00       | 0.00            | 0.00     |
| 19/20               | 0           | 3             | 3            | 1                | 2,041.06     | 6,123.17   | 0.00            | 6,123.17 |
| 21/22               | 0           | 1             | 1            | 391              | 1,633.79     | 1,633.79   | 0.00            | 1,633.79 |
| 22/23               | 0           | 3             | 3            | 0                | 0.00         | 0.00       | 0.00            | 0.00     |
|                     | 0           | 8             | 8            | 98               | 918.71       | 7,756.96   | 0.00            | 7,756.96 |