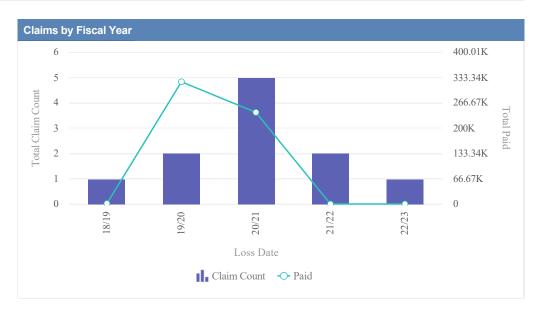

| Claims by Fiscal Year |             |               |              |                  |              |            |                 |          |
|-----------------------|-------------|---------------|--------------|------------------|--------------|------------|-----------------|----------|
| Loss Date             | Open Claims | Closed Claims | Total Claims | Average Lag Time | Average Paid | Total Paid | Recovery Amount | Net Paid |
| 18/19                 | 0           | 1             | 1            | 167              | 0.00         | 0.00       | 0.00            | 0.00     |
| 21/22                 | 0           | 1             | 1            | 112              | 0.00         | 0.00       | 0.00            | 0.00     |
|                       | 0           | 2             | 2            | 140              | 0.00         | 0.00       | 0.00            | 0.00     |

| Claims by Fiscal Year |             |               |              |                  |              |            |                 |          |
|-----------------------|-------------|---------------|--------------|------------------|--------------|------------|-----------------|----------|
| Loss Date             | Open Claims | Closed Claims | Total Claims | Average Lag Time | Average Paid | Total Paid | Recovery Amount | Net Paid |
| 18/19                 | 0           | 3             | 3            | 1                | 185.61       | 556.82     | 0.00            | 556.82   |
| 19/20                 | 0           | 1             | 1            | 20               | 3,111.01     | 3,111.01   | 0.00            | 3,111.01 |
| 21/22                 | 0           | 1             | 1            | 2                | 0.00         | 0.00       | 0.00            | 0.00     |
|                       | 0           | 5             | 5            | 8                | 1,098.87     | 3,667.83   | 0.00            | 3,667.83 |