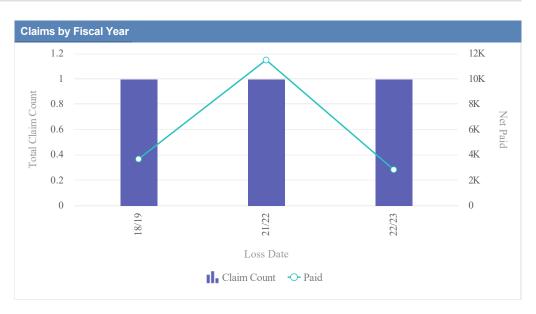

| Claims by Fiscal Year |             |               |              |                  |              |            |                 |          |
|-----------------------|-------------|---------------|--------------|------------------|--------------|------------|-----------------|----------|
| Loss Date             | Open Claims | Closed Claims | Total Claims | Average Lag Time | Average Paid | Total Paid | Recovery Amount | Net Paid |
| 18/19                 | 0           | 3             | 3            | 1                | 185.61       | 556.82     | 0.00            | 556.82   |
| 19/20                 | 0           | 1             | 1            | 20               | 3,111.01     | 3,111.01   | 0.00            | 3,111.01 |
| 21/22                 | 0           | 1             | 1            | 2                | 0.00         | 0.00       | 0.00            | 0.00     |
|                       | 0           | 5             | 5            | 8                | 1,098.87     | 3,667.83   | 0.00            | 3,667.83 |