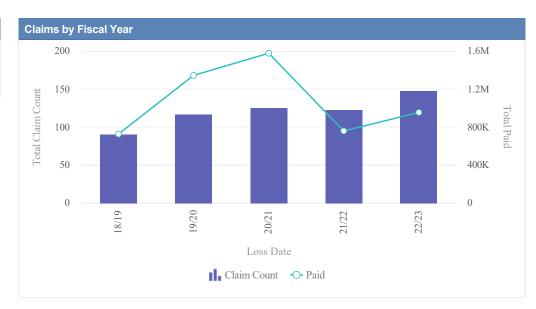

| Claims by Fiscal Yea | r           |               |              |                  |              |            |                 |           |
|----------------------|-------------|---------------|--------------|------------------|--------------|------------|-----------------|-----------|
| Loss Date            | Open Claims | Closed Claims | Total Claims | Average Lag Time | Average Paid | Total Paid | Recovery Amount | Net Paid  |
| 18/19                | 0           | 3             | 3            | 8                | 378.58       | 1,135.74   | 0.00            | 1,135.74  |
| 19/20                | 0           | 6             | 6            | 5                | 5,890.85     | 35,345.10  | 0.00            | 35,345.10 |
| 20/21                | 0           | 3             | 3            | 8                | 1,450.43     | 4,351.30   | 0.00            | 4,351.30  |
| 21/22                | 0           | 5             | 5            | 2                | 763.36       | 3,816.82   | 0.00            | 3,816.82  |
| 22/23                | 0           | 4             | 4            | 10               | 583.89       | 2,335.55   | 0.00            | 2,335.55  |
|                      | 0           | 21            | 21           | 7                | 1,813.42     | 46,984.51  | 0.00            | 46,984.51 |

| Claims by Fiscal Year |             |               |              |                  |              |            |                 |            |
|-----------------------|-------------|---------------|--------------|------------------|--------------|------------|-----------------|------------|
| Loss Date             | Open Claims | Closed Claims | Total Claims | Average Lag Time | Average Paid | Total Paid | Recovery Amount | Net Paid   |
| 18/19                 | 0           | 9             | 9            | 3                | 17.56        | 158.08     | 0.00            | 158.08     |
| 19/20                 | 0           | 4             | 4            | 8                | 1,479.90     | 5,919.61   | 0.00            | 5,919.61   |
| 20/21                 | 0           | 6             | 6            | 9                | 5,161.39     | 30,968.32  | 0.00            | 30,968.32  |
| 21/22                 | 1           | 10            | 11           | 21               | 7,066.09     | 77,726.98  | 0.00            | 77,726.98  |
| 22/23                 | 0           | 7             | 7            | 4                | 615.76       | 4,310.29   | 0.00            | 4,310.29   |
|                       | 1           | 36            | 37           | 9                | 2,868.14     | 119,083.28 | 0.00            | 119,083.28 |