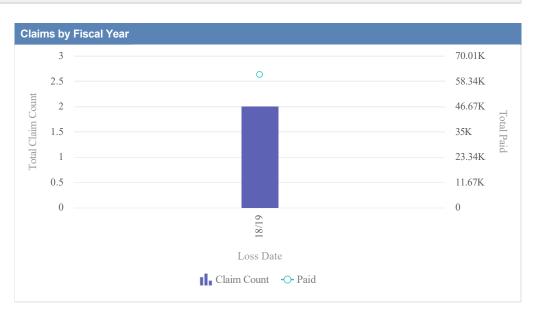

# General Liability - ACCOUNTANCY, OREGON BOARD OF - BOA as of 01/09/2024

| Claims by Fiscal Year | r           |               |              |                  |              |            |                 |          |
|-----------------------|-------------|---------------|--------------|------------------|--------------|------------|-----------------|----------|
| Loss Date             | Open Claims | Closed Claims | Total Claims | Average Lag Time | Average Paid | Total Paid | Recovery Amount | Net Paid |
| 18/19                 | 0           | 1             | 1            | 178              | 0.00         | 0.00       | 0.00            | 0.00     |
|                       | 0           | 1             | 1            | 178              | 0.00         | 0.00       | 0.00            | 0.00     |