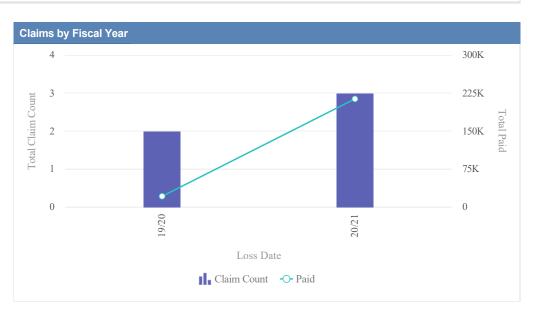

| Claims by Fiscal Year |             |               |              |                  |              |            |                 |           |
|-----------------------|-------------|---------------|--------------|------------------|--------------|------------|-----------------|-----------|
| Loss Date             | Open Claims | Closed Claims | Total Claims | Average Lag Time | Average Paid | Total Paid | Recovery Amount | Net Paid  |
| 19/20                 | 0           | 1             | 1            | 1,049            | 33,017.60    | 33,017.60  | 0.00            | 33,017.60 |
| 22/23                 | 0           | 1             | 1            | 23               | 0.00         | 0.00       | 0.00            | 0.00      |
|                       | 0           | 2             | 2            | 536              | 16,508.80    | 33,017.60  | 0.00            | 33,017.60 |