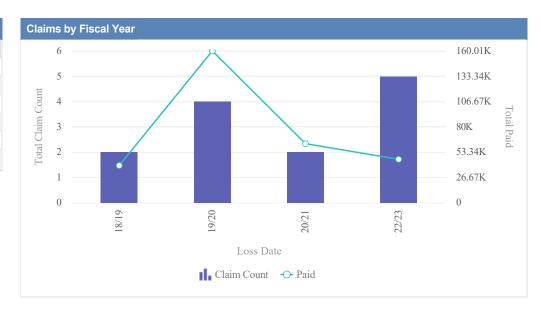

| Claims by Fiscal Yea | r           |               |              |                  |              |            |                 |           |
|----------------------|-------------|---------------|--------------|------------------|--------------|------------|-----------------|-----------|
| Loss Date            | Open Claims | Closed Claims | Total Claims | Average Lag Time | Average Paid | Total Paid | Recovery Amount | Net Paid  |
| 18/19                | 0           | 3             | 3            | 8                | 378.58       | 1,135.74   | 0.00            | 1,135.74  |
| 19/20                | 0           | 6             | 6            | 5                | 5,890.85     | 35,345.10  | 0.00            | 35,345.10 |
| 20/21                | 0           | 3             | 3            | 8                | 1,450.43     | 4,351.30   | 0.00            | 4,351.30  |
| 21/22                | 0           | 5             | 5            | 2                | 763.36       | 3,816.82   | 0.00            | 3,816.82  |
| 22/23                | 0           | 4             | 4            | 10               | 583.89       | 2,335.55   | 0.00            | 2,335.55  |
|                      | 0           | 21            | 21           | 7                | 1,813.42     | 46,984.51  | 0.00            | 46,984.51 |