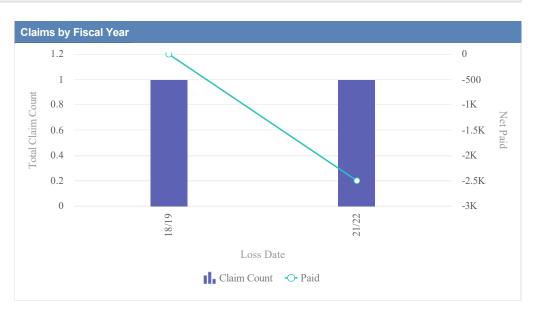

# General Liability - ACCOUNTANCY, OREGON BOARD OF - BOA as of 01/09/2024

| Claims by Fiscal Year | r           |               |              |                  |              |            |                 |          |
|-----------------------|-------------|---------------|--------------|------------------|--------------|------------|-----------------|----------|
| Loss Date             | Open Claims | Closed Claims | Total Claims | Average Lag Time | Average Paid | Total Paid | Recovery Amount | Net Paid |
| 18/19                 | 0           | 1             | 1            | 178              | 0.00         | 0.00       | 0.00            | 0.00     |
|                       | 0           | 1             | 1            | 178              | 0.00         | 0.00       | 0.00            | 0.00     |