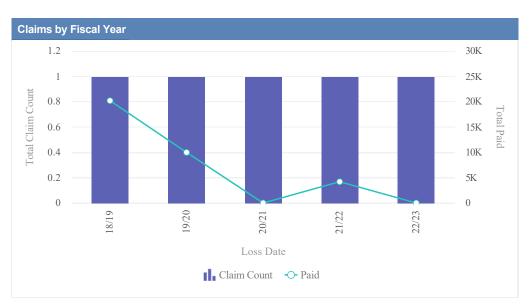

# General Liability - ACCOUNTANCY, OREGON BOARD OF - BOA as of 01/09/2024

| Claims by Fiscal Year | r           |               |              |                  |              |            |                 |          |
|-----------------------|-------------|---------------|--------------|------------------|--------------|------------|-----------------|----------|
| Loss Date             | Open Claims | Closed Claims | Total Claims | Average Lag Time | Average Paid | Total Paid | Recovery Amount | Net Paid |
| 18/19                 | 0           | 1             | 1            | 178              | 0.00         | 0.00       | 0.00            | 0.00     |
|                       | 0           | 1             | 1            | 178              | 0.00         | 0.00       | 0.00            | 0.00     |