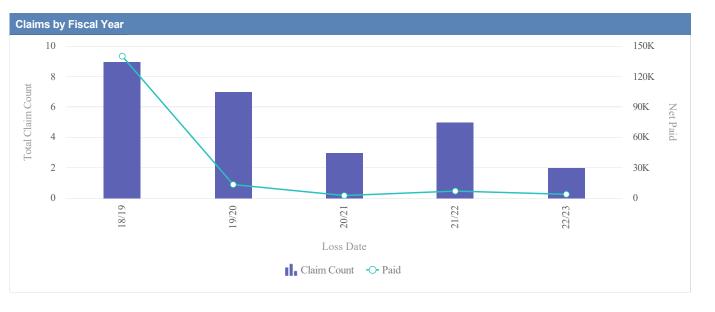

| Claims by Fiscal Year |             |               |              |                  |              |            |                 |           |
|-----------------------|-------------|---------------|--------------|------------------|--------------|------------|-----------------|-----------|
| Loss Date             | Open Claims | Closed Claims | Total Claims | Average Lag Time | Average Paid | Total Paid | Recovery Amount | Net Paid  |
| 18/19                 | 0           | 1             | 1            | 36               | 0.00         | 0.00       | 0.00            | 0.00      |
| 20/21                 | 0           | 4             | 4            | 176              | 506.00       | 2,024.00   | 0.00            | 2,024.00  |
| 21/22                 | 0           | 4             | 4            | 149              | 18,876.78    | 75,507.10  | 0.00            | 75,507.10 |
| 22/23                 | 0           | 4             | 4            | 27               | 0.00         | 0.00       | 0.00            | 0.00      |
|                       | 0           | 13            | 13           | 97               | 4,845.69     | 77,531.10  | 0.00            | 77,531.10 |