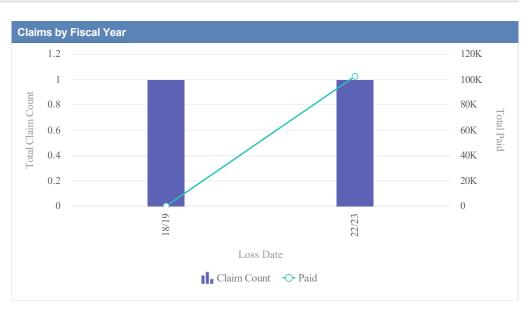

#### Auto Liability - BUREAU OF LABOR & INDUSTRIES - BOLI as of 01/09/2024

| Claims by Fiscal Year |             |               |              |                  |              |            |                 |          |
|-----------------------|-------------|---------------|--------------|------------------|--------------|------------|-----------------|----------|
| Loss Date             | Open Claims | Closed Claims | Total Claims | Average Lag Time | Average Paid | Total Paid | Recovery Amount | Net Paid |
| 19/20                 | 0           | 1             | 1            | 50               | 1,891.54     | 1,891.54   | 0.00            | 1,891.54 |
|                       | 0           | 1             | 1            | 50               | 1,891.54     | 1,891.54   | 0.00            | 1,891.54 |