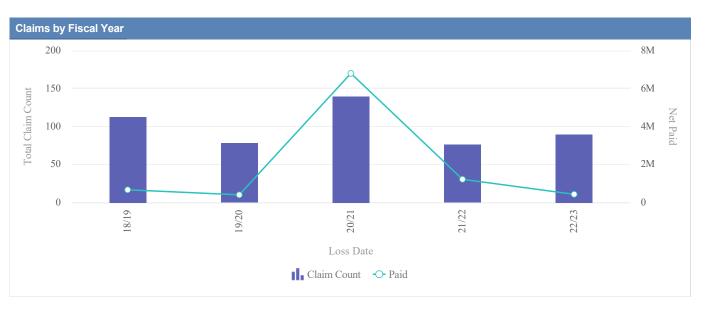

| Claims by Fiscal Ye | ear         |               |              |                  |              |              |                 |              |
|---------------------|-------------|---------------|--------------|------------------|--------------|--------------|-----------------|--------------|
| Loss Date           | Open Claims | Closed Claims | Total Claims | Average Lag Time | Average Paid | Total Paid   | Recovery Amount | Net Paid     |
| 18/19               | 0           | 1             | 1            | 71               | 1,494.70     | 1,494.70     | 0.00            | 1,494.70     |
| 19/20               | 2           | 3             | 5            | 90               | 693,308.28   | 3,466,541.41 | 0.00            | 3,466,541.41 |
| 20/21               | 1           | 4             | 5            | 164              | 3,607.27     | 18,036.35    | 0.00            | 18,036.35    |
| 21/22               | 0           | 1             | 1            | 4                | 0.00         | 0.00         | 0.00            | 0.00         |
| 22/23               | 6           | 4             | 10           | 171              | 830.69       | 8,306.90     | 0.00            | 8,306.90     |
|                     | 9           | 13            | 22           | 100              | 139,848.19   | 3,494,379.36 | 0.00            | 3,494,379.36 |