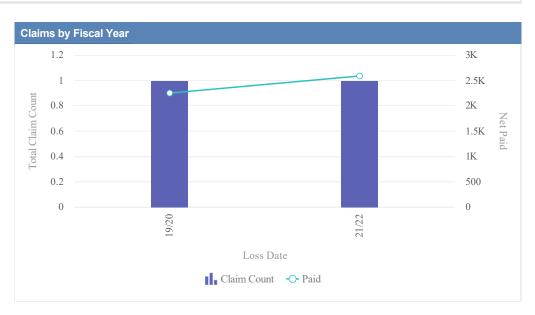

# General Liability - ACCOUNTANCY, OREGON BOARD OF - BOA as of 01/09/2024

| Claims by Fiscal Year | r           |               |              |                  |              |            |                 |          |
|-----------------------|-------------|---------------|--------------|------------------|--------------|------------|-----------------|----------|
| Loss Date             | Open Claims | Closed Claims | Total Claims | Average Lag Time | Average Paid | Total Paid | Recovery Amount | Net Paid |
| 18/19                 | 0           | 1             | 1            | 178              | 0.00         | 0.00       | 0.00            | 0.00     |
|                       | 0           | 1             | 1            | 178              | 0.00         | 0.00       | 0.00            | 0.00     |