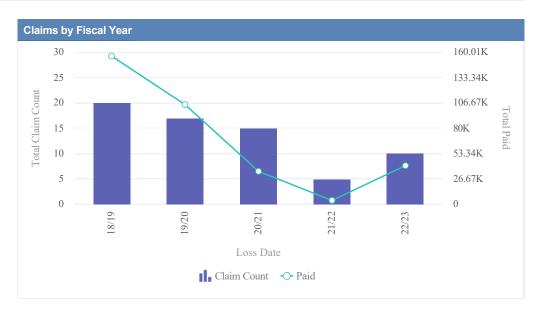

# General Liability - ACCOUNTANCY, OREGON BOARD OF - BOA as of 01/09/2024

| Claims by Fiscal Year | r           |               |              |                  |              |            |                 |          |
|-----------------------|-------------|---------------|--------------|------------------|--------------|------------|-----------------|----------|
| Loss Date             | Open Claims | Closed Claims | Total Claims | Average Lag Time | Average Paid | Total Paid | Recovery Amount | Net Paid |
| 18/19                 | 0           | 1             | 1            | 178              | 0.00         | 0.00       | 0.00            | 0.00     |
|                       | 0           | 1             | 1            | 178              | 0.00         | 0.00       | 0.00            | 0.00     |