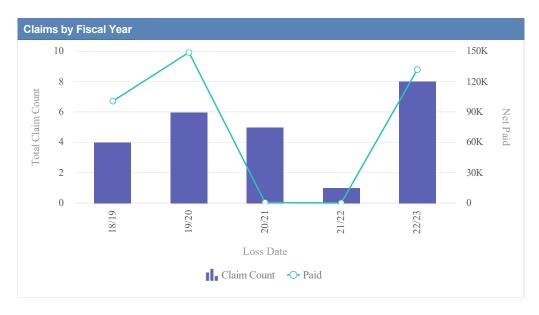

| Claims by Fiscal Ye | ear         |               |              |                  |              |              |                 |              |
|---------------------|-------------|---------------|--------------|------------------|--------------|--------------|-----------------|--------------|
| Loss Date           | Open Claims | Closed Claims | Total Claims | Average Lag Time | Average Paid | Total Paid   | Recovery Amount | Net Paid     |
| 18/19               | 0           | 1             | 1            | 71               | 1,494.70     | 1,494.70     | 0.00            | 1,494.70     |
| 19/20               | 2           | 3             | 5            | 90               | 693,308.28   | 3,466,541.41 | 0.00            | 3,466,541.41 |
| 20/21               | 1           | 4             | 5            | 164              | 3,607.27     | 18,036.35    | 0.00            | 18,036.35    |
| 21/22               | 0           | 1             | 1            | 4                | 0.00         | 0.00         | 0.00            | 0.00         |
| 22/23               | 6           | 4             | 10           | 171              | 830.69       | 8,306.90     | 0.00            | 8,306.90     |
|                     | 9           | 13            | 22           | 100              | 139,848.19   | 3,494,379.36 | 0.00            | 3,494,379.36 |