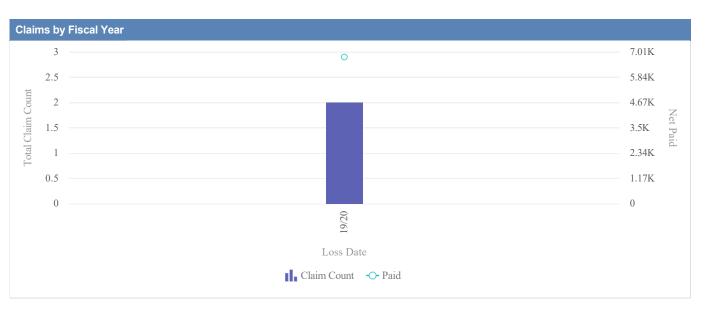

# GL - Employment Liability - CONSTRUCTION CONTRACTORS BOARD - CCB as of 01/09/2024

| Claims by Coverag | je          |               |              |                  |              |            |                 |          |
|-------------------|-------------|---------------|--------------|------------------|--------------|------------|-----------------|----------|
| Loss Date         | Open Claims | Closed Claims | Total Claims | Average Lag Time | Average Paid | Total Paid | Recovery Amount | Net Paid |
| 19/20             | 0           | 1             | 1            | 30               | 0.00         | 0.00       | 0.00            | 0.00     |
|                   | 0           | 1             | 1            | 30               | 0.00         | 0.00       | 0.00            | 0.00     |