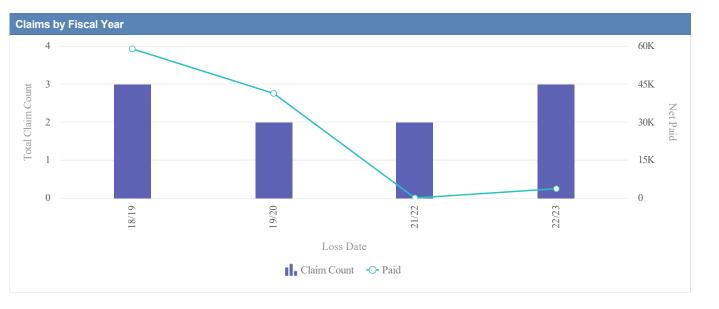

| Claims by Fiscal Year |             |               |              |                  |              |            |                 |           |
|-----------------------|-------------|---------------|--------------|------------------|--------------|------------|-----------------|-----------|
| Loss Date             | Open Claims | Closed Claims | Total Claims | Average Lag Time | Average Paid | Total Paid | Recovery Amount | Net Paid  |
| 18/19                 | 0           | 1             | 1            | 36               | 0.00         | 0.00       | 0.00            | 0.00      |
| 20/21                 | 0           | 4             | 4            | 176              | 506.00       | 2,024.00   | 0.00            | 2,024.00  |
| 21/22                 | 0           | 4             | 4            | 149              | 18,876.78    | 75,507.10  | 0.00            | 75,507.10 |
| 22/23                 | 0           | 4             | 4            | 27               | 0.00         | 0.00       | 0.00            | 0.00      |
|                       | 0           | 13            | 13           | 97               | 4,845.69     | 77,531.10  | 0.00            | 77,531.10 |