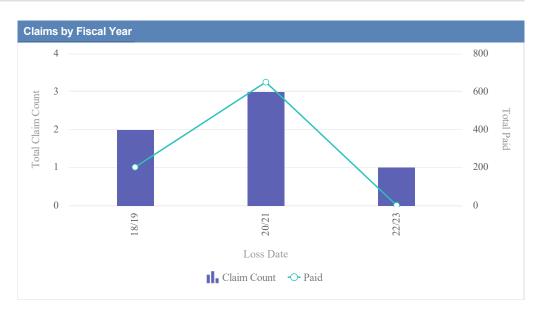

| Claims by Fiscal Year |             |               |              |                  |              |            |                 |           |
|-----------------------|-------------|---------------|--------------|------------------|--------------|------------|-----------------|-----------|
| Loss Date             | Open Claims | Closed Claims | Total Claims | Average Lag Time | Average Paid | Total Paid | Recovery Amount | Net Paid  |
| 19/20                 | 0           | 1             | 1            | 1,049            | 33,017.60    | 33,017.60  | 0.00            | 33,017.60 |
| 22/23                 | 0           | 1             | 1            | 23               | 0.00         | 0.00       | 0.00            | 0.00      |
|                       | 0           | 2             | 2            | 536              | 16,508.80    | 33,017.60  | 0.00            | 33,017.60 |