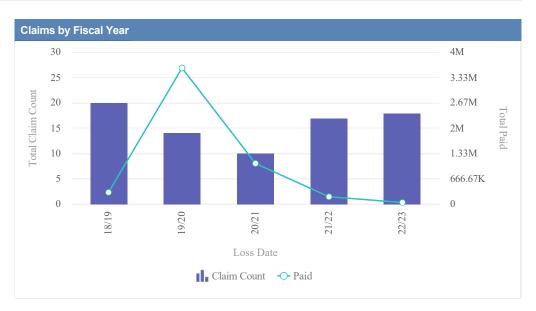

| Claims by Fiscal Ye | ar          |               |              |                  |              |            |                 |          |
|---------------------|-------------|---------------|--------------|------------------|--------------|------------|-----------------|----------|
| Loss Date           | Open Claims | Closed Claims | Total Claims | Average Lag Time | Average Paid | Total Paid | Recovery Amount | Net Paid |
| 18/19               | 0           | 1             | 1            | 1                | 0.00         | 0.00       | 0.00            | 0.00     |
| 19/20               | 0           | 3             | 3            | 1                | 2,041.06     | 6,123.17   | 0.00            | 6,123.17 |
| 21/22               | 0           | 1             | 1            | 391              | 1,633.79     | 1,633.79   | 0.00            | 1,633.79 |
| 22/23               | 0           | 3             | 3            | 0                | 0.00         | 0.00       | 0.00            | 0.00     |
|                     | 0           | 8             | 8            | 98               | 918.71       | 7,756.96   | 0.00            | 7,756.96 |