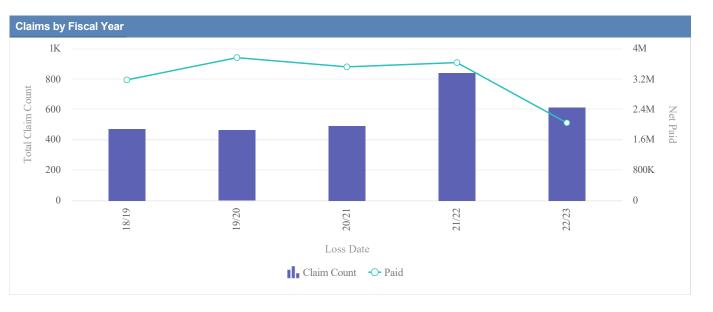

| Claims by Fiscal Ye | ear         |               |              |                  |              |              |                 |              |
|---------------------|-------------|---------------|--------------|------------------|--------------|--------------|-----------------|--------------|
| Loss Date           | Open Claims | Closed Claims | Total Claims | Average Lag Time | Average Paid | Total Paid   | Recovery Amount | Net Paid     |
| 18/19               | 0           | 1             | 1            | 71               | 1,494.70     | 1,494.70     | 0.00            | 1,494.70     |
| 19/20               | 2           | 3             | 5            | 90               | 693,308.28   | 3,466,541.41 | 0.00            | 3,466,541.41 |
| 20/21               | 1           | 4             | 5            | 164              | 3,607.27     | 18,036.35    | 0.00            | 18,036.35    |
| 21/22               | 0           | 1             | 1            | 4                | 0.00         | 0.00         | 0.00            | 0.00         |
| 22/23               | 6           | 4             | 10           | 171              | 830.69       | 8,306.90     | 0.00            | 8,306.90     |
|                     | 9           | 13            | 22           | 100              | 139,848.19   | 3,494,379.36 | 0.00            | 3,494,379.36 |