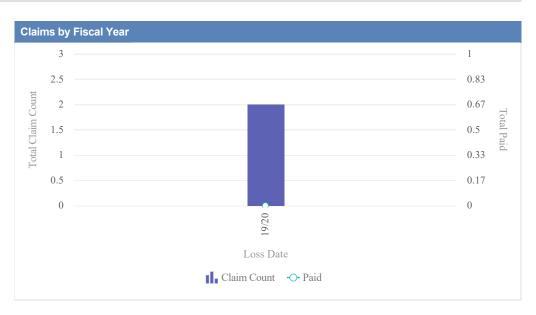

# GL - Employment Liability - CONSTRUCTION CONTRACTORS BOARD - CCB as of 01/09/2024

| Claims by Coverag | je          |               |              |                  |              |            |                 |          |
|-------------------|-------------|---------------|--------------|------------------|--------------|------------|-----------------|----------|
| Loss Date         | Open Claims | Closed Claims | Total Claims | Average Lag Time | Average Paid | Total Paid | Recovery Amount | Net Paid |
| 19/20             | 0           | 1             | 1            | 30               | 0.00         | 0.00       | 0.00            | 0.00     |
|                   | 0           | 1             | 1            | 30               | 0.00         | 0.00       | 0.00            | 0.00     |