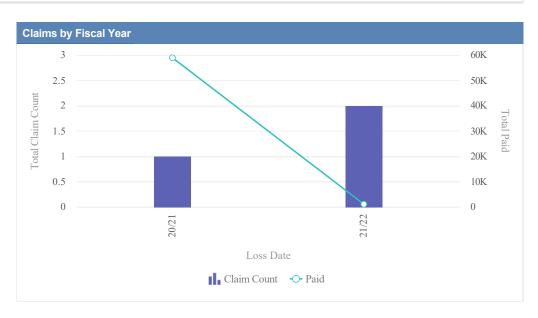

# Auto Liability - BLIND COMMISSION, OREGON - OCB as of 01/09/2024

| Claims by Fiscal Year |             |               |              |                  |              |            |                 |          |
|-----------------------|-------------|---------------|--------------|------------------|--------------|------------|-----------------|----------|
| Loss Date             | Open Claims | Closed Claims | Total Claims | Average Lag Time | Average Paid | Total Paid | Recovery Amount | Net Paid |
| 20/21                 | 0           | 1             | 1            | 34               | 0.00         | 0.00       | 0.00            | 0.00     |
|                       | 0           | 1             | 1            | 34               | 0.00         | 0.00       | 0.00            | 0.00     |