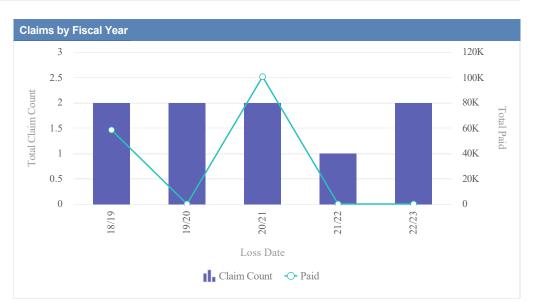

| Claims by Fiscal Ye | ar          |               |              |                  |              |            |                 |          |
|---------------------|-------------|---------------|--------------|------------------|--------------|------------|-----------------|----------|
| Loss Date           | Open Claims | Closed Claims | Total Claims | Average Lag Time | Average Paid | Total Paid | Recovery Amount | Net Paid |
| 18/19               | 0           | 1             | 1            | 1                | 0.00         | 0.00       | 0.00            | 0.00     |
| 19/20               | 0           | 3             | 3            | 1                | 2,041.06     | 6,123.17   | 0.00            | 6,123.17 |
| 21/22               | 0           | 1             | 1            | 391              | 1,633.79     | 1,633.79   | 0.00            | 1,633.79 |
| 22/23               | 0           | 3             | 3            | 0                | 0.00         | 0.00       | 0.00            | 0.00     |
|                     | 0           | 8             | 8            | 98               | 918.71       | 7,756.96   | 0.00            | 7,756.96 |