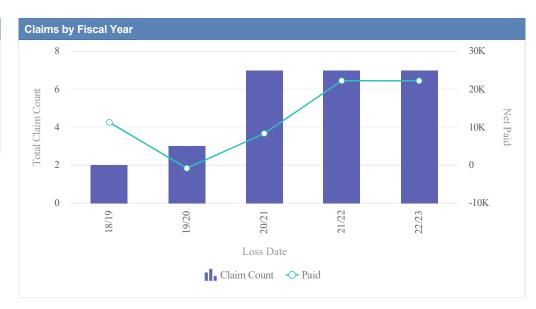

| Claims by Fiscal Yea | r           |               |              |                  |              |            |                 |           |
|----------------------|-------------|---------------|--------------|------------------|--------------|------------|-----------------|-----------|
| Loss Date            | Open Claims | Closed Claims | Total Claims | Average Lag Time | Average Paid | Total Paid | Recovery Amount | Net Paid  |
| 18/19                | 0           | 3             | 3            | 8                | 378.58       | 1,135.74   | 0.00            | 1,135.74  |
| 19/20                | 0           | 6             | 6            | 5                | 5,890.85     | 35,345.10  | 0.00            | 35,345.10 |
| 20/21                | 0           | 3             | 3            | 8                | 1,450.43     | 4,351.30   | 0.00            | 4,351.30  |
| 21/22                | 0           | 5             | 5            | 2                | 763.36       | 3,816.82   | 0.00            | 3,816.82  |
| 22/23                | 0           | 4             | 4            | 10               | 583.89       | 2,335.55   | 0.00            | 2,335.55  |
|                      | 0           | 21            | 21           | 7                | 1,813.42     | 46,984.51  | 0.00            | 46,984.51 |