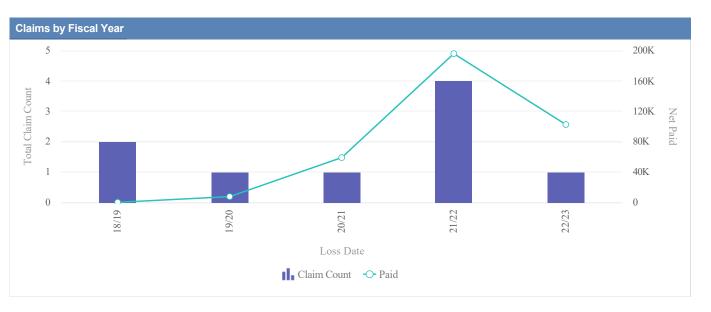

| Claims by Fiscal Year |             |               |              |                  |              |            |                 |           |
|-----------------------|-------------|---------------|--------------|------------------|--------------|------------|-----------------|-----------|
| Loss Date             | Open Claims | Closed Claims | Total Claims | Average Lag Time | Average Paid | Total Paid | Recovery Amount | Net Paid  |
| 21/22                 | 0           | 6             | 6            | 4                | 2,713.67     | 16,282.02  | 16,282.02       | -2,500.00 |
| 22/23                 | 0           | 3             | 3            | 21               | 5,090.45     | 15,271.35  | 0.00            | 15,271.35 |
|                       | 0           | 9             | 9            | 13               | 3,902.06     | 31,553.37  | 16,282.02       | 12,771.35 |