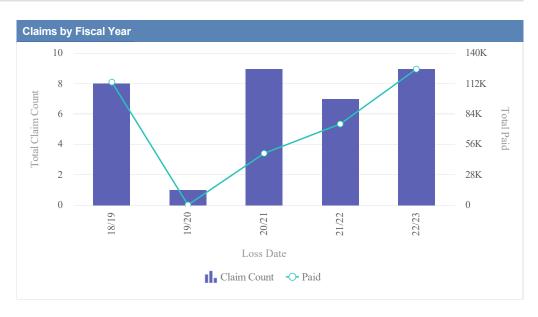

# General Liability - ACCOUNTANCY, OREGON BOARD OF - BOA as of 01/09/2024

| Claims by Fiscal Year | r           |               |              |                  |              |            |                 |          |
|-----------------------|-------------|---------------|--------------|------------------|--------------|------------|-----------------|----------|
| Loss Date             | Open Claims | Closed Claims | Total Claims | Average Lag Time | Average Paid | Total Paid | Recovery Amount | Net Paid |
| 18/19                 | 0           | 1             | 1            | 178              | 0.00         | 0.00       | 0.00            | 0.00     |
|                       | 0           | 1             | 1            | 178              | 0.00         | 0.00       | 0.00            | 0.00     |

| Claims by Fiscal Ye | ar          |               |              |                  |              |            |                 |          |
|---------------------|-------------|---------------|--------------|------------------|--------------|------------|-----------------|----------|
| Loss Date           | Open Claims | Closed Claims | Total Claims | Average Lag Time | Average Paid | Total Paid | Recovery Amount | Net Paid |
| 18/19               | 0           | 1             | 1            | 1                | 0.00         | 0.00       | 0.00            | 0.00     |
| 19/20               | 0           | 3             | 3            | 1                | 2,041.06     | 6,123.17   | 0.00            | 6,123.17 |
| 21/22               | 0           | 1             | 1            | 391              | 1,633.79     | 1,633.79   | 0.00            | 1,633.79 |
| 22/23               | 0           | 3             | 3            | 0                | 0.00         | 0.00       | 0.00            | 0.00     |
|                     | 0           | 8             | 8            | 98               | 918.71       | 7,756.96   | 0.00            | 7,756.96 |