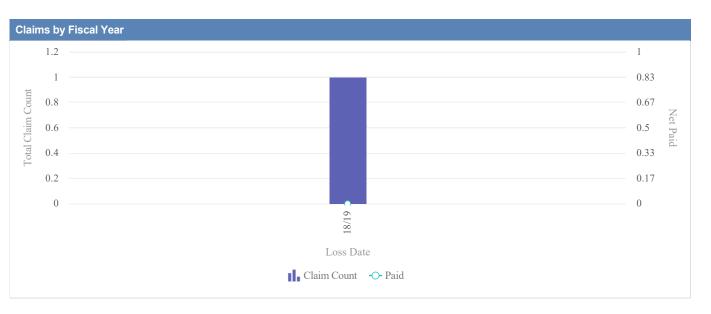

# General Liability - ACCOUNTANCY, OREGON BOARD OF - BOA as of 01/09/2024

| Claims by Fiscal Year | r           |               |              |                  |              |            |                 |          |
|-----------------------|-------------|---------------|--------------|------------------|--------------|------------|-----------------|----------|
| Loss Date             | Open Claims | Closed Claims | Total Claims | Average Lag Time | Average Paid | Total Paid | Recovery Amount | Net Paid |
| 18/19                 | 0           | 1             | 1            | 178              | 0.00         | 0.00       | 0.00            | 0.00     |
|                       | 0           | 1             | 1            | 178              | 0.00         | 0.00       | 0.00            | 0.00     |