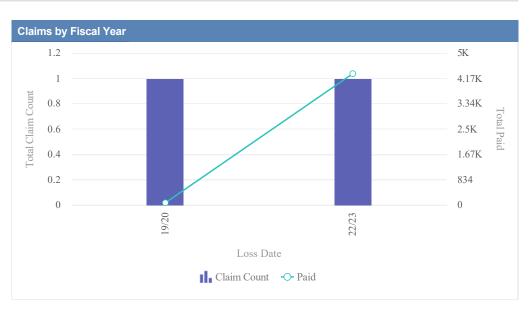

# Auto Liability - BLIND COMMISSION, OREGON - OCB as of 01/09/2024

| Claims by Fiscal Year |             |               |              |                  |              |            |                 |          |
|-----------------------|-------------|---------------|--------------|------------------|--------------|------------|-----------------|----------|
| Loss Date             | Open Claims | Closed Claims | Total Claims | Average Lag Time | Average Paid | Total Paid | Recovery Amount | Net Paid |
| 20/21                 | 0           | 1             | 1            | 34               | 0.00         | 0.00       | 0.00            | 0.00     |
|                       | 0           | 1             | 1            | 34               | 0.00         | 0.00       | 0.00            | 0.00     |