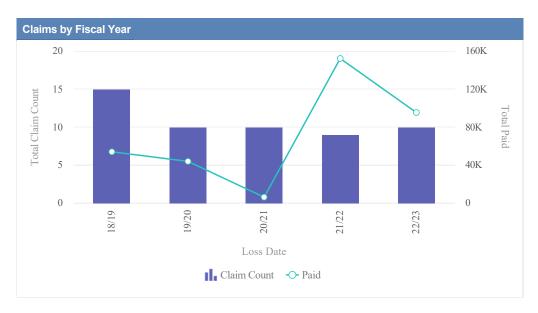

| Claims by Fiscal Yea | r           |               |              |                  |              |            |                 |           |
|----------------------|-------------|---------------|--------------|------------------|--------------|------------|-----------------|-----------|
| Loss Date            | Open Claims | Closed Claims | Total Claims | Average Lag Time | Average Paid | Total Paid | Recovery Amount | Net Paid  |
| 18/19                | 0           | 3             | 3            | 8                | 378.58       | 1,135.74   | 0.00            | 1,135.74  |
| 19/20                | 0           | 6             | 6            | 5                | 5,890.85     | 35,345.10  | 0.00            | 35,345.10 |
| 20/21                | 0           | 3             | 3            | 8                | 1,450.43     | 4,351.30   | 0.00            | 4,351.30  |
| 21/22                | 0           | 5             | 5            | 2                | 763.36       | 3,816.82   | 0.00            | 3,816.82  |
| 22/23                | 0           | 4             | 4            | 10               | 583.89       | 2,335.55   | 0.00            | 2,335.55  |
|                      | 0           | 21            | 21           | 7                | 1,813.42     | 46,984.51  | 0.00            | 46,984.51 |