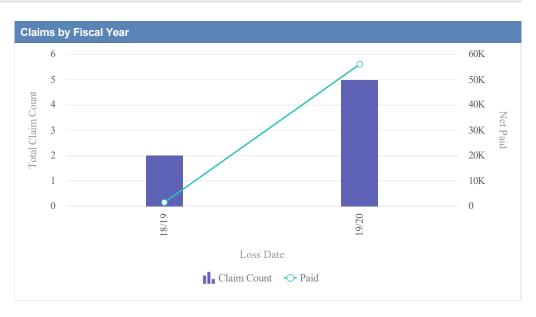

#### Auto Liability - CONSTRUCTION CONTRACTORS BOARD - CCB as of 01/09/2024

| Claims by Fiscal Year | r           |               |              |                  |              |            |                 |          |
|-----------------------|-------------|---------------|--------------|------------------|--------------|------------|-----------------|----------|
| Loss Date             | Open Claims | Closed Claims | Total Claims | Average Lag Time | Average Paid | Total Paid | Recovery Amount | Net Paid |
| 18/19                 | 0           | 1             | 1            | 2                | 1,953.55     | 1,953.55   | 0.00            | 1,953.55 |
|                       | 0           | 1             | 1            | 2                | 1,953.55     | 1,953.55   | 0.00            | 1,953.55 |