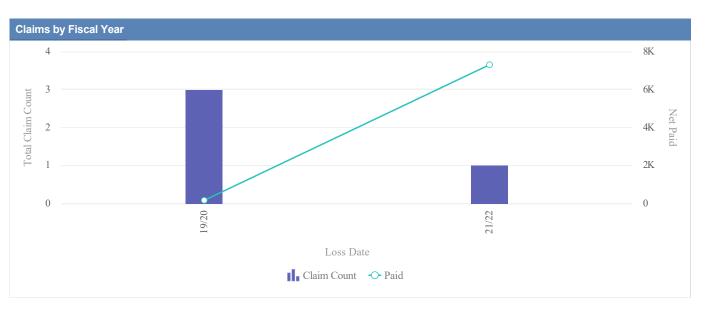

| Claims by Fiscal Year |             |               |              |                  |              |            |                 |          |
|-----------------------|-------------|---------------|--------------|------------------|--------------|------------|-----------------|----------|
| Loss Date             | Open Claims | Closed Claims | Total Claims | Average Lag Time | Average Paid | Total Paid | Recovery Amount | Net Paid |
| 18/19                 | 0           | 1             | 1            | 167              | 0.00         | 0.00       | 0.00            | 0.00     |
| 21/22                 | 0           | 1             | 1            | 112              | 0.00         | 0.00       | 0.00            | 0.00     |
|                       | 0           | 2             | 2            | 140              | 0.00         | 0.00       | 0.00            | 0.00     |