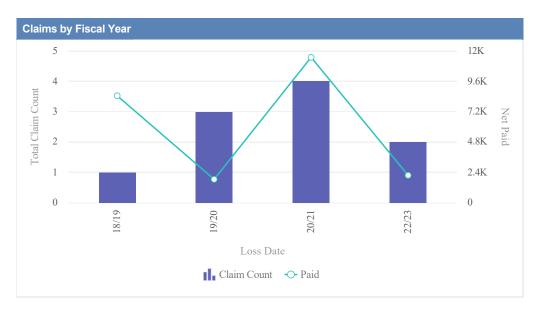

| Claims by Fiscal Ye | ear         |               |              |                  |              |              |                 |              |
|---------------------|-------------|---------------|--------------|------------------|--------------|--------------|-----------------|--------------|
| Loss Date           | Open Claims | Closed Claims | Total Claims | Average Lag Time | Average Paid | Total Paid   | Recovery Amount | Net Paid     |
| 18/19               | 0           | 1             | 1            | 71               | 1,494.70     | 1,494.70     | 0.00            | 1,494.70     |
| 19/20               | 2           | 3             | 5            | 90               | 693,308.28   | 3,466,541.41 | 0.00            | 3,466,541.41 |
| 20/21               | 1           | 4             | 5            | 164              | 3,607.27     | 18,036.35    | 0.00            | 18,036.35    |
| 21/22               | 0           | 1             | 1            | 4                | 0.00         | 0.00         | 0.00            | 0.00         |
| 22/23               | 6           | 4             | 10           | 171              | 830.69       | 8,306.90     | 0.00            | 8,306.90     |
|                     | 9           | 13            | 22           | 100              | 139,848.19   | 3,494,379.36 | 0.00            | 3,494,379.36 |