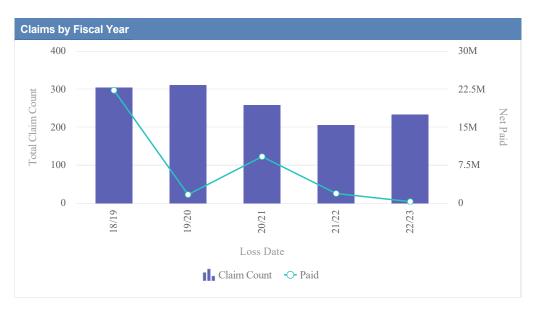

| Claims by Fiscal Ye | ear         |               |              |                  |              |              |                 |              |
|---------------------|-------------|---------------|--------------|------------------|--------------|--------------|-----------------|--------------|
| Loss Date           | Open Claims | Closed Claims | Total Claims | Average Lag Time | Average Paid | Total Paid   | Recovery Amount | Net Paid     |
| 18/19               | 0           | 1             | 1            | 71               | 1,494.70     | 1,494.70     | 0.00            | 1,494.70     |
| 19/20               | 2           | 3             | 5            | 90               | 693,308.28   | 3,466,541.41 | 0.00            | 3,466,541.41 |
| 20/21               | 1           | 4             | 5            | 164              | 3,607.27     | 18,036.35    | 0.00            | 18,036.35    |
| 21/22               | 0           | 1             | 1            | 4                | 0.00         | 0.00         | 0.00            | 0.00         |
| 22/23               | 6           | 4             | 10           | 171              | 830.69       | 8,306.90     | 0.00            | 8,306.90     |
|                     | 9           | 13            | 22           | 100              | 139,848.19   | 3,494,379.36 | 0.00            | 3,494,379.36 |