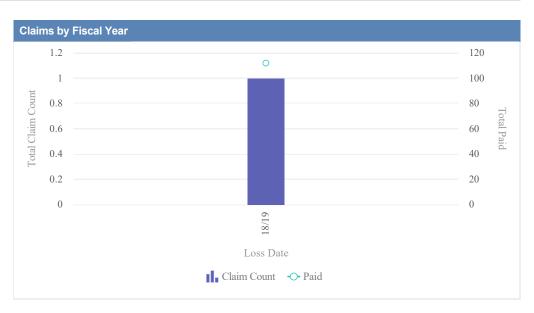

#### Auto Liability - CONSTRUCTION CONTRACTORS BOARD - CCB as of 01/09/2024

| Claims by Fiscal Year | r           |               |              |                  |              |            |                 |          |
|-----------------------|-------------|---------------|--------------|------------------|--------------|------------|-----------------|----------|
| Loss Date             | Open Claims | Closed Claims | Total Claims | Average Lag Time | Average Paid | Total Paid | Recovery Amount | Net Paid |
| 18/19                 | 0           | 1             | 1            | 2                | 1,953.55     | 1,953.55   | 0.00            | 1,953.55 |
|                       | 0           | 1             | 1            | 2                | 1,953.55     | 1,953.55   | 0.00            | 1,953.55 |