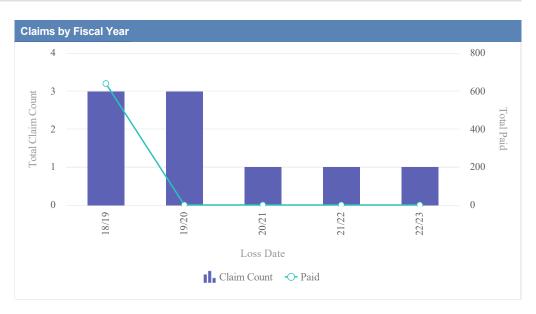

| Claims by Fiscal Year |             |               |              |                  |              |            |                 |          |
|-----------------------|-------------|---------------|--------------|------------------|--------------|------------|-----------------|----------|
| Loss Date             | Open Claims | Closed Claims | Total Claims | Average Lag Time | Average Paid | Total Paid | Recovery Amount | Net Paid |
| 18/19                 | 0           | 3             | 3            | 1                | 185.61       | 556.82     | 0.00            | 556.82   |
| 19/20                 | 0           | 1             | 1            | 20               | 3,111.01     | 3,111.01   | 0.00            | 3,111.01 |
| 21/22                 | 0           | 1             | 1            | 2                | 0.00         | 0.00       | 0.00            | 0.00     |
|                       | 0           | 5             | 5            | 8                | 1,098.87     | 3,667.83   | 0.00            | 3,667.83 |

| Top 5 Locations by Claim Frequency   |        |                  |
|--------------------------------------|--------|------------------|
| Location                             | Claims | Total Paid (Net) |
| CONSTRUCTION CONTRACTORS BOARD - CCB | 5      | 3,667.83         |
|                                      | 5      | 3,667.83         |