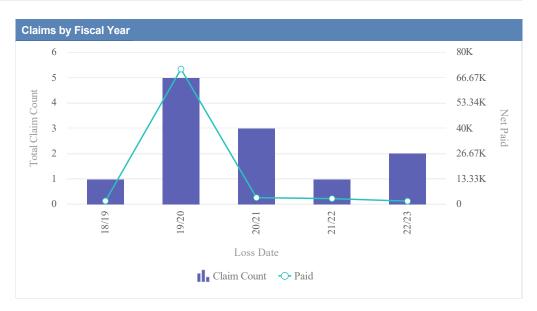

| Claims by Fiscal Ye | ear         |               |              |                  |              |              |                 |              |
|---------------------|-------------|---------------|--------------|------------------|--------------|--------------|-----------------|--------------|
| Loss Date           | Open Claims | Closed Claims | Total Claims | Average Lag Time | Average Paid | Total Paid   | Recovery Amount | Net Paid     |
| 18/19               | 0           | 1             | 1            | 71               | 1,494.70     | 1,494.70     | 0.00            | 1,494.70     |
| 19/20               | 2           | 3             | 5            | 90               | 693,308.28   | 3,466,541.41 | 0.00            | 3,466,541.41 |
| 20/21               | 1           | 4             | 5            | 164              | 3,607.27     | 18,036.35    | 0.00            | 18,036.35    |
| 21/22               | 0           | 1             | 1            | 4                | 0.00         | 0.00         | 0.00            | 0.00         |
| 22/23               | 6           | 4             | 10           | 171              | 830.69       | 8,306.90     | 0.00            | 8,306.90     |
|                     | 9           | 13            | 22           | 100              | 139,848.19   | 3,494,379.36 | 0.00            | 3,494,379.36 |