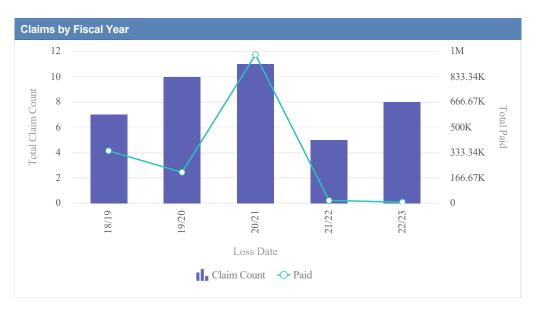

| Claims by Fiscal Yea | r           |               |              |                  |              |            |                 |           |
|----------------------|-------------|---------------|--------------|------------------|--------------|------------|-----------------|-----------|
| Loss Date            | Open Claims | Closed Claims | Total Claims | Average Lag Time | Average Paid | Total Paid | Recovery Amount | Net Paid  |
| 18/19                | 0           | 3             | 3            | 8                | 378.58       | 1,135.74   | 0.00            | 1,135.74  |
| 19/20                | 0           | 6             | 6            | 5                | 5,890.85     | 35,345.10  | 0.00            | 35,345.10 |
| 20/21                | 0           | 3             | 3            | 8                | 1,450.43     | 4,351.30   | 0.00            | 4,351.30  |
| 21/22                | 0           | 5             | 5            | 2                | 763.36       | 3,816.82   | 0.00            | 3,816.82  |
| 22/23                | 0           | 4             | 4            | 10               | 583.89       | 2,335.55   | 0.00            | 2,335.55  |
|                      | 0           | 21            | 21           | 7                | 1,813.42     | 46,984.51  | 0.00            | 46,984.51 |