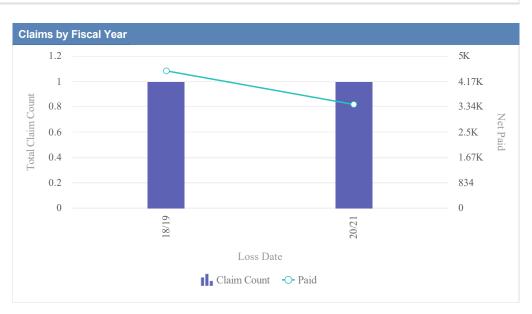

| Claims by Fiscal Year |             |               |              |                  |              |            |                 |           |
|-----------------------|-------------|---------------|--------------|------------------|--------------|------------|-----------------|-----------|
| Loss Date             | Open Claims | Closed Claims | Total Claims | Average Lag Time | Average Paid | Total Paid | Recovery Amount | Net Paid  |
| 19/20                 | 0           | 1             | 1            | 1,049            | 33,017.60    | 33,017.60  | 0.00            | 33,017.60 |
| 22/23                 | 0           | 1             | 1            | 23               | 0.00         | 0.00       | 0.00            | 0.00      |
|                       | 0           | 2             | 2            | 536              | 16,508.80    | 33,017.60  | 0.00            | 33,017.60 |