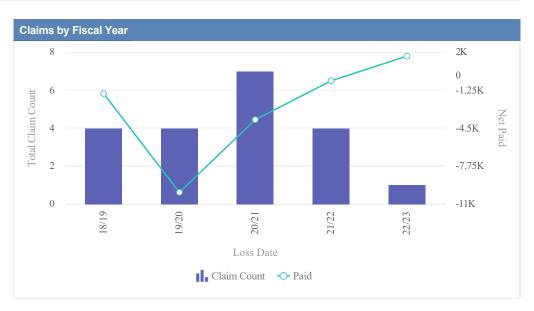

| Claims by Fiscal Year |             |               |              |                  |              |            |                 |          |
|-----------------------|-------------|---------------|--------------|------------------|--------------|------------|-----------------|----------|
| Loss Date             | Open Claims | Closed Claims | Total Claims | Average Lag Time | Average Paid | Total Paid | Recovery Amount | Net Paid |
| 18/19                 | 0           | 3             | 3            | 1                | 185.61       | 556.82     | 0.00            | 556.82   |
| 19/20                 | 0           | 1             | 1            | 20               | 3,111.01     | 3,111.01   | 0.00            | 3,111.01 |
| 21/22                 | 0           | 1             | 1            | 2                | 0.00         | 0.00       | 0.00            | 0.00     |
|                       | 0           | 5             | 5            | 8                | 1,098.87     | 3,667.83   | 0.00            | 3,667.83 |