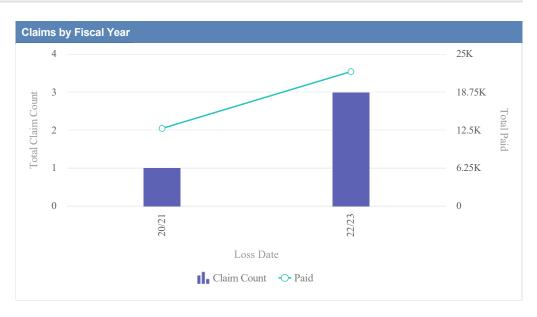

# Auto Liability - BLIND COMMISSION, OREGON - OCB as of 01/09/2024

| Claims by Fiscal Year |             |               |              |                  |              |            |                 |          |
|-----------------------|-------------|---------------|--------------|------------------|--------------|------------|-----------------|----------|
| Loss Date             | Open Claims | Closed Claims | Total Claims | Average Lag Time | Average Paid | Total Paid | Recovery Amount | Net Paid |
| 20/21                 | 0           | 1             | 1            | 34               | 0.00         | 0.00       | 0.00            | 0.00     |
|                       | 0           | 1             | 1            | 34               | 0.00         | 0.00       | 0.00            | 0.00     |

| Claims by Fiscal Year |             |               |              |                  |              |            |                 |           |
|-----------------------|-------------|---------------|--------------|------------------|--------------|------------|-----------------|-----------|
| Loss Date             | Open Claims | Closed Claims | Total Claims | Average Lag Time | Average Paid | Total Paid | Recovery Amount | Net Paid  |
| 19/20                 | 0           | 1             | 1            | 1,049            | 33,017.60    | 33,017.60  | 0.00            | 33,017.60 |
| 22/23                 | 0           | 1             | 1            | 23               | 0.00         | 0.00       | 0.00            | 0.00      |
|                       | 0           | 2             | 2            | 536              | 16,508.80    | 33,017.60  | 0.00            | 33,017.60 |