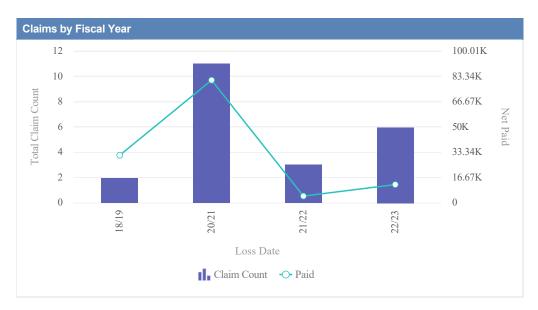

| Claims by Fiscal Year |             |               |              |                  |              |            |                 |           |
|-----------------------|-------------|---------------|--------------|------------------|--------------|------------|-----------------|-----------|
| Loss Date             | Open Claims | Closed Claims | Total Claims | Average Lag Time | Average Paid | Total Paid | Recovery Amount | Net Paid  |
| 21/22                 | 0           | 6             | 6            | 4                | 2,713.67     | 16,282.02  | 16,282.02       | -2,500.00 |
| 22/23                 | 0           | 3             | 3            | 21               | 5,090.45     | 15,271.35  | 0.00            | 15,271.35 |
|                       | 0           | 9             | 9            | 13               | 3,902.06     | 31,553.37  | 16,282.02       | 12,771.35 |