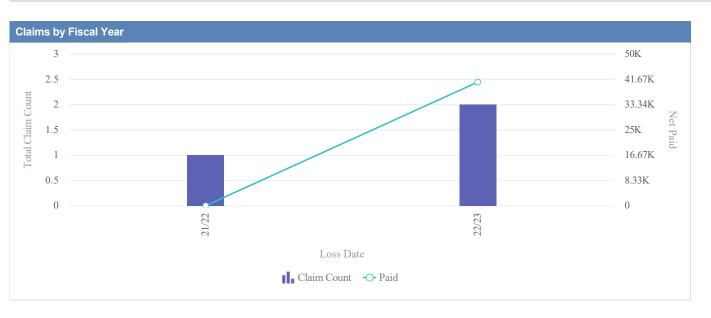

| Claims by Fiscal Year |             |               |              |                  |              |            |                 |          |
|-----------------------|-------------|---------------|--------------|------------------|--------------|------------|-----------------|----------|
| Loss Date             | Open Claims | Closed Claims | Total Claims | Average Lag Time | Average Paid | Total Paid | Recovery Amount | Net Paid |
| 18/19                 | 0           | 1             | 1            | 0                | 0.00         | 0.00       | 0.00            | 0.00     |
| 21/22                 | 0           | 1             | 1            | 6                | 0.00         | 0.00       | 0.00            | 0.00     |
| 22/23                 | 0           | 1             | 1            | 7                | 2,918.69     | 2,918.69   | 0.00            | 2,918.69 |
|                       | 0           | 3             | 3            | 4                | 972.90       | 2,918.69   | 0.00            | 2,918.69 |