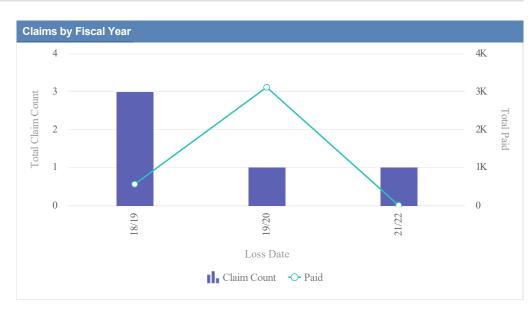

| Claims by Fiscal Year |             |               |              |                  |              |            |                 |          |
|-----------------------|-------------|---------------|--------------|------------------|--------------|------------|-----------------|----------|
| Loss Date             | Open Claims | Closed Claims | Total Claims | Average Lag Time | Average Paid | Total Paid | Recovery Amount | Net Paid |
| 18/19                 | 0           | 3             | 3            | 1                | 185.61       | 556.82     | 0.00            | 556.82   |
| 19/20                 | 0           | 1             | 1            | 20               | 3,111.01     | 3,111.01   | 0.00            | 3,111.01 |
| 21/22                 | 0           | 1             | 1            | 2                | 0.00         | 0.00       | 0.00            | 0.00     |
|                       | 0           | 5             | 5            | 8                | 1,098.87     | 3,667.83   | 0.00            | 3,667.83 |