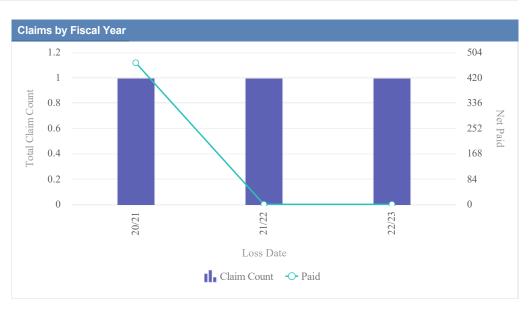

# General Liability - ACCOUNTANCY, OREGON BOARD OF - BOA as of 01/09/2024

| Claims by Fiscal Year | r           |               |              |                  |              |            |                 |          |
|-----------------------|-------------|---------------|--------------|------------------|--------------|------------|-----------------|----------|
| Loss Date             | Open Claims | Closed Claims | Total Claims | Average Lag Time | Average Paid | Total Paid | Recovery Amount | Net Paid |
| 18/19                 | 0           | 1             | 1            | 178              | 0.00         | 0.00       | 0.00            | 0.00     |
|                       | 0           | 1             | 1            | 178              | 0.00         | 0.00       | 0.00            | 0.00     |