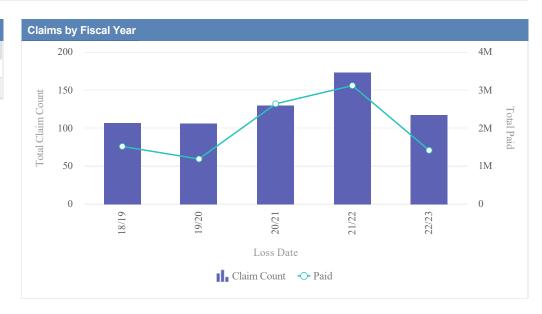

| Claims by Fiscal Ye | ear         |               |              |                  |              |              |                 |              |
|---------------------|-------------|---------------|--------------|------------------|--------------|--------------|-----------------|--------------|
| Loss Date           | Open Claims | Closed Claims | Total Claims | Average Lag Time | Average Paid | Total Paid   | Recovery Amount | Net Paid     |
| 18/19               | 0           | 1             | 1            | 71               | 1,494.70     | 1,494.70     | 0.00            | 1,494.70     |
| 19/20               | 2           | 3             | 5            | 90               | 693,308.28   | 3,466,541.41 | 0.00            | 3,466,541.41 |
| 20/21               | 1           | 4             | 5            | 164              | 3,607.27     | 18,036.35    | 0.00            | 18,036.35    |
| 21/22               | 0           | 1             | 1            | 4                | 0.00         | 0.00         | 0.00            | 0.00         |
| 22/23               | 6           | 4             | 10           | 171              | 830.69       | 8,306.90     | 0.00            | 8,306.90     |
|                     | 9           | 13            | 22           | 100              | 139,848.19   | 3,494,379.36 | 0.00            | 3,494,379.36 |