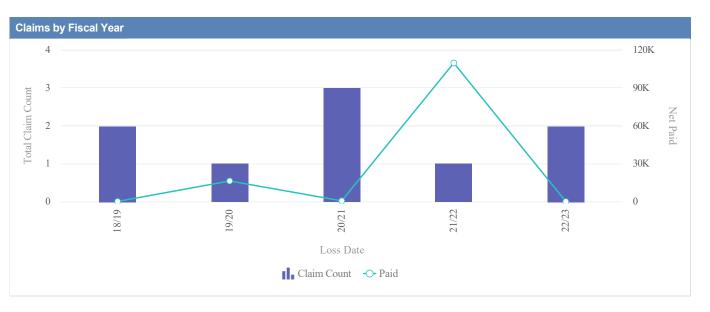

| Claims by Fiscal Yea | r           |               |              |                  |              |            |                 |           |
|----------------------|-------------|---------------|--------------|------------------|--------------|------------|-----------------|-----------|
| Loss Date            | Open Claims | Closed Claims | Total Claims | Average Lag Time | Average Paid | Total Paid | Recovery Amount | Net Paid  |
| 18/19                | 0           | 3             | 3            | 8                | 378.58       | 1,135.74   | 0.00            | 1,135.74  |
| 19/20                | 0           | 6             | 6            | 5                | 5,890.85     | 35,345.10  | 0.00            | 35,345.10 |
| 20/21                | 0           | 3             | 3            | 8                | 1,450.43     | 4,351.30   | 0.00            | 4,351.30  |
| 21/22                | 0           | 5             | 5            | 2                | 763.36       | 3,816.82   | 0.00            | 3,816.82  |
| 22/23                | 0           | 4             | 4            | 10               | 583.89       | 2,335.55   | 0.00            | 2,335.55  |
|                      | 0           | 21            | 21           | 7                | 1,813.42     | 46,984.51  | 0.00            | 46,984.51 |