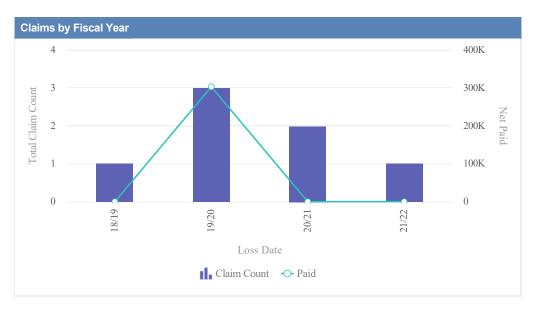

| Claims by Fiscal Year |             |               |              |                  |              |            |                 |          |
|-----------------------|-------------|---------------|--------------|------------------|--------------|------------|-----------------|----------|
| Loss Date             | Open Claims | Closed Claims | Total Claims | Average Lag Time | Average Paid | Total Paid | Recovery Amount | Net Paid |
| 18/19                 | 0           | 3             | 3            | 1                | 185.61       | 556.82     | 0.00            | 556.82   |
| 19/20                 | 0           | 1             | 1            | 20               | 3,111.01     | 3,111.01   | 0.00            | 3,111.01 |
| 21/22                 | 0           | 1             | 1            | 2                | 0.00         | 0.00       | 0.00            | 0.00     |
|                       | 0           | 5             | 5            | 8                | 1,098.87     | 3,667.83   | 0.00            | 3,667.83 |