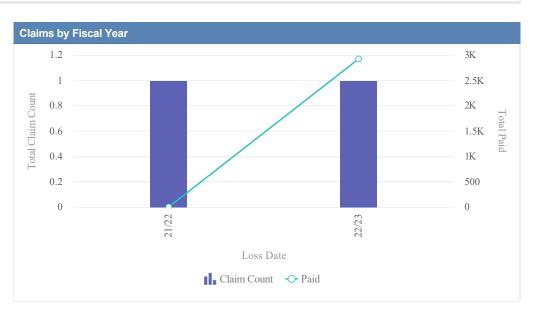

| Claims by Fiscal Year |             |               |              |                  |              |            |                 |          |
|-----------------------|-------------|---------------|--------------|------------------|--------------|------------|-----------------|----------|
| Loss Date             | Open Claims | Closed Claims | Total Claims | Average Lag Time | Average Paid | Total Paid | Recovery Amount | Net Paid |
| 18/19                 | 0           | 1             | 1            | 0                | 0.00         | 0.00       | 0.00            | 0.00     |
| 21/22                 | 0           | 1             | 1            | 6                | 0.00         | 0.00       | 0.00            | 0.00     |
| 22/23                 | 0           | 1             | 1            | 7                | 2,918.69     | 2,918.69   | 0.00            | 2,918.69 |
|                       | 0           | 3             | 3            | 4                | 972.90       | 2,918.69   | 0.00            | 2,918.69 |