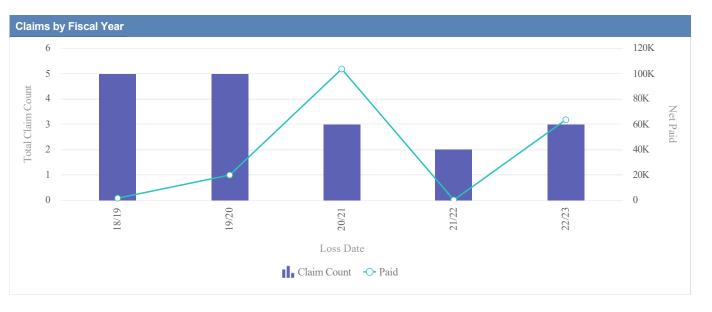

# General Liability - ACCOUNTANCY, OREGON BOARD OF - BOA as of 01/09/2024

| Claims by Fiscal Year | r           |               |              |                  |              |            |                 |          |
|-----------------------|-------------|---------------|--------------|------------------|--------------|------------|-----------------|----------|
| Loss Date             | Open Claims | Closed Claims | Total Claims | Average Lag Time | Average Paid | Total Paid | Recovery Amount | Net Paid |
| 18/19                 | 0           | 1             | 1            | 178              | 0.00         | 0.00       | 0.00            | 0.00     |
|                       | 0           | 1             | 1            | 178              | 0.00         | 0.00       | 0.00            | 0.00     |

| Claims by Fiscal Ye | ar          |               |              |                  |              |            |                 |          |
|---------------------|-------------|---------------|--------------|------------------|--------------|------------|-----------------|----------|
| Loss Date           | Open Claims | Closed Claims | Total Claims | Average Lag Time | Average Paid | Total Paid | Recovery Amount | Net Paid |
| 18/19               | 0           | 1             | 1            | 1                | 0.00         | 0.00       | 0.00            | 0.00     |
| 19/20               | 0           | 3             | 3            | 1                | 2,041.06     | 6,123.17   | 0.00            | 6,123.17 |
| 21/22               | 0           | 1             | 1            | 391              | 1,633.79     | 1,633.79   | 0.00            | 1,633.79 |
| 22/23               | 0           | 3             | 3            | 0                | 0.00         | 0.00       | 0.00            | 0.00     |
|                     | 0           | 8             | 8            | 98               | 918.71       | 7,756.96   | 0.00            | 7,756.96 |