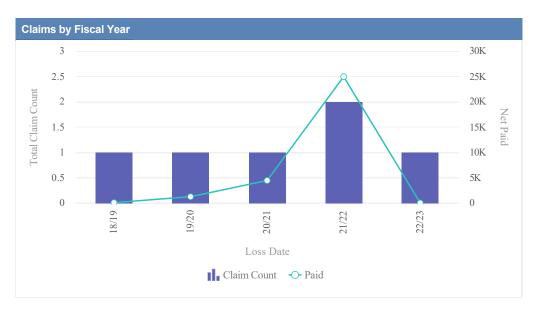

| Claims by Fiscal Year |             |               |              |                  |              |            |                 |          |
|-----------------------|-------------|---------------|--------------|------------------|--------------|------------|-----------------|----------|
| Loss Date             | Open Claims | Closed Claims | Total Claims | Average Lag Time | Average Paid | Total Paid | Recovery Amount | Net Paid |
| 18/19                 | 0           | 3             | 3            | 1                | 185.61       | 556.82     | 0.00            | 556.82   |
| 19/20                 | 0           | 1             | 1            | 20               | 3,111.01     | 3,111.01   | 0.00            | 3,111.01 |
| 21/22                 | 0           | 1             | 1            | 2                | 0.00         | 0.00       | 0.00            | 0.00     |
|                       | 0           | 5             | 5            | 8                | 1,098.87     | 3,667.83   | 0.00            | 3,667.83 |