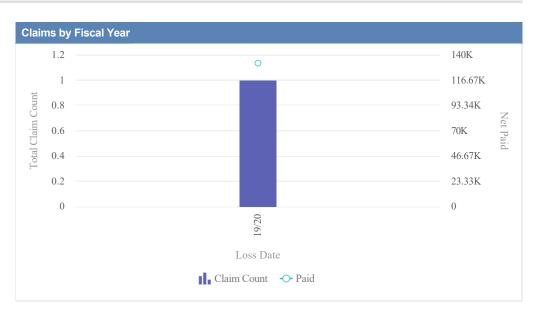

#### General Liability - BUSINESS OREGON - OR4BIZ as of 01/09/2024

| Claims by Fiscal Ye | ear         |               |              |                  |              |            |                 |          |
|---------------------|-------------|---------------|--------------|------------------|--------------|------------|-----------------|----------|
| Loss Date           | Open Claims | Closed Claims | Total Claims | Average Lag Time | Average Paid | Total Paid | Recovery Amount | Net Paid |
| 19/20               | 0           | 1             | 1            | 163              | 0.00         | 0.00       | 0.00            | 0.00     |
| 21/22               | 0           | 2             | 2            | 157              | 0.00         | 0.00       | 0.00            | 0.00     |
|                     | 0           | 3             | 3            | 160              | 0.00         | 0.00       | 0.00            | 0.00     |