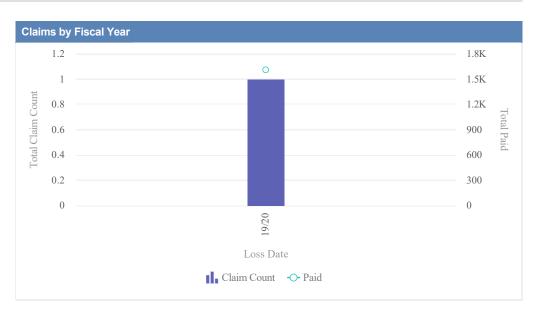

#### Auto Liability - CONSTRUCTION CONTRACTORS BOARD - CCB as of 01/09/2024

| Claims by Fiscal Year | r           |               |              |                  |              |            |                 |          |
|-----------------------|-------------|---------------|--------------|------------------|--------------|------------|-----------------|----------|
| Loss Date             | Open Claims | Closed Claims | Total Claims | Average Lag Time | Average Paid | Total Paid | Recovery Amount | Net Paid |
| 18/19                 | 0           | 1             | 1            | 2                | 1,953.55     | 1,953.55   | 0.00            | 1,953.55 |
|                       | 0           | 1             | 1            | 2                | 1,953.55     | 1,953.55   | 0.00            | 1,953.55 |