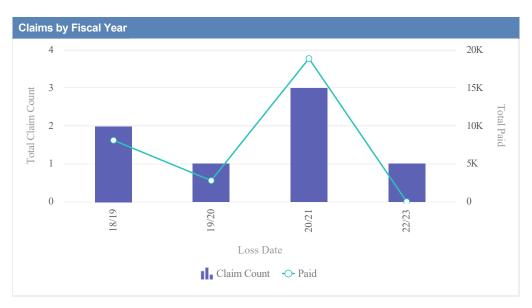

| Claims by Fiscal Year |             |               |              |                  |              |            |                 |          |
|-----------------------|-------------|---------------|--------------|------------------|--------------|------------|-----------------|----------|
| Loss Date             | Open Claims | Closed Claims | Total Claims | Average Lag Time | Average Paid | Total Paid | Recovery Amount | Net Paid |
| 18/19                 | 0           | 1             | 1            | 167              | 0.00         | 0.00       | 0.00            | 0.00     |
| 21/22                 | 0           | 1             | 1            | 112              | 0.00         | 0.00       | 0.00            | 0.00     |
|                       | 0           | 2             | 2            | 140              | 0.00         | 0.00       | 0.00            | 0.00     |