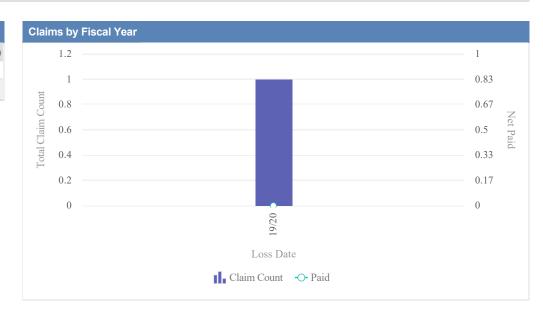

# GL - Employment Liability - CONSTRUCTION CONTRACTORS BOARD - CCB as of 01/09/2024

| Claims by Coverag | je          |               |              |                  |              |            |                 |          |
|-------------------|-------------|---------------|--------------|------------------|--------------|------------|-----------------|----------|
| Loss Date         | Open Claims | Closed Claims | Total Claims | Average Lag Time | Average Paid | Total Paid | Recovery Amount | Net Paid |
| 19/20             | 0           | 1             | 1            | 30               | 0.00         | 0.00       | 0.00            | 0.00     |
|                   | 0           | 1             | 1            | 30               | 0.00         | 0.00       | 0.00            | 0.00     |