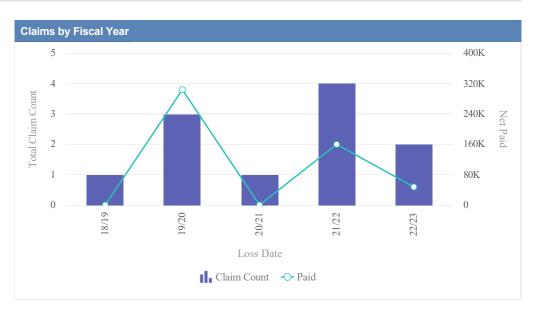

| Claims by Fiscal Year |             |               |              |                  |              |            |                 |          |
|-----------------------|-------------|---------------|--------------|------------------|--------------|------------|-----------------|----------|
| Loss Date             | Open Claims | Closed Claims | Total Claims | Average Lag Time | Average Paid | Total Paid | Recovery Amount | Net Paid |
| 18/19                 | 0           | 3             | 3            | 1                | 185.61       | 556.82     | 0.00            | 556.82   |
| 19/20                 | 0           | 1             | 1            | 20               | 3,111.01     | 3,111.01   | 0.00            | 3,111.01 |
| 21/22                 | 0           | 1             | 1            | 2                | 0.00         | 0.00       | 0.00            | 0.00     |
|                       | 0           | 5             | 5            | 8                | 1,098.87     | 3,667.83   | 0.00            | 3,667.83 |

| Claims by Fiscal Ye | ear         |               |              |                  |              |              |                 |              |
|---------------------|-------------|---------------|--------------|------------------|--------------|--------------|-----------------|--------------|
| Loss Date           | Open Claims | Closed Claims | Total Claims | Average Lag Time | Average Paid | Total Paid   | Recovery Amount | Net Paid     |
| 18/19               | 0           | 1             | 1            | 71               | 1,494.70     | 1,494.70     | 0.00            | 1,494.70     |
| 19/20               | 2           | 3             | 5            | 90               | 693,308.28   | 3,466,541.41 | 0.00            | 3,466,541.41 |
| 20/21               | 1           | 4             | 5            | 164              | 3,607.27     | 18,036.35    | 0.00            | 18,036.35    |
| 21/22               | 0           | 1             | 1            | 4                | 0.00         | 0.00         | 0.00            | 0.00         |
| 22/23               | 6           | 4             | 10           | 171              | 830.69       | 8,306.90     | 0.00            | 8,306.90     |
|                     | 9           | 13            | 22           | 100              | 139,848.19   | 3,494,379.36 | 0.00            | 3,494,379.36 |