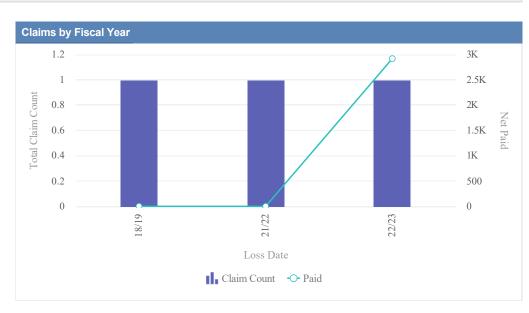

| Claims by Fiscal Year |             |               |              |                  |              |            |                 |          |
|-----------------------|-------------|---------------|--------------|------------------|--------------|------------|-----------------|----------|
| Loss Date             | Open Claims | Closed Claims | Total Claims | Average Lag Time | Average Paid | Total Paid | Recovery Amount | Net Paid |
| 18/19                 | 0           | 1             | 1            | 167              | 0.00         | 0.00       | 0.00            | 0.00     |
| 21/22                 | 0           | 1             | 1            | 112              | 0.00         | 0.00       | 0.00            | 0.00     |
|                       | 0           | 2             | 2            | 140              | 0.00         | 0.00       | 0.00            | 0.00     |