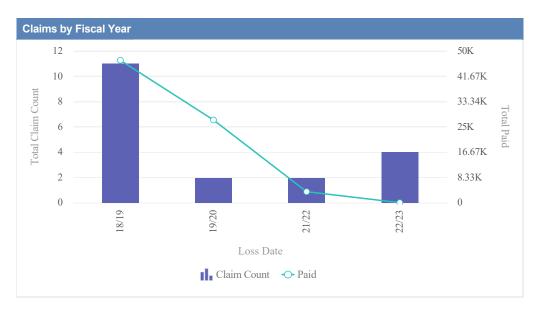

| Claims by Fiscal Ye | ear         |               |              |                  |              |              |                 |              |
|---------------------|-------------|---------------|--------------|------------------|--------------|--------------|-----------------|--------------|
| Loss Date           | Open Claims | Closed Claims | Total Claims | Average Lag Time | Average Paid | Total Paid   | Recovery Amount | Net Paid     |
| 18/19               | 0           | 1             | 1            | 71               | 1,494.70     | 1,494.70     | 0.00            | 1,494.70     |
| 19/20               | 2           | 3             | 5            | 90               | 693,308.28   | 3,466,541.41 | 0.00            | 3,466,541.41 |
| 20/21               | 1           | 4             | 5            | 164              | 3,607.27     | 18,036.35    | 0.00            | 18,036.35    |
| 21/22               | 0           | 1             | 1            | 4                | 0.00         | 0.00         | 0.00            | 0.00         |
| 22/23               | 6           | 4             | 10           | 171              | 830.69       | 8,306.90     | 0.00            | 8,306.90     |
|                     | 9           | 13            | 22           | 100              | 139,848.19   | 3,494,379.36 | 0.00            | 3,494,379.36 |