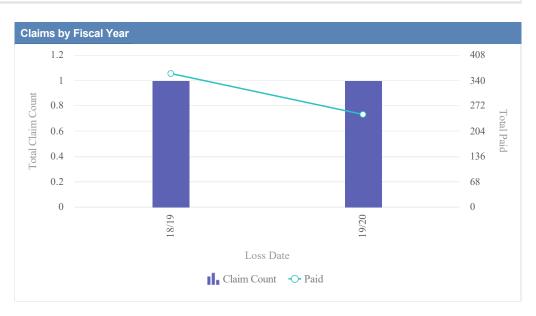

# General Liability - ACCOUNTANCY, OREGON BOARD OF - BOA as of 01/09/2024

| Claims by Fiscal Year | r           |               |              |                  |              |            |                 |          |
|-----------------------|-------------|---------------|--------------|------------------|--------------|------------|-----------------|----------|
| Loss Date             | Open Claims | Closed Claims | Total Claims | Average Lag Time | Average Paid | Total Paid | Recovery Amount | Net Paid |
| 18/19                 | 0           | 1             | 1            | 178              | 0.00         | 0.00       | 0.00            | 0.00     |
|                       | 0           | 1             | 1            | 178              | 0.00         | 0.00       | 0.00            | 0.00     |