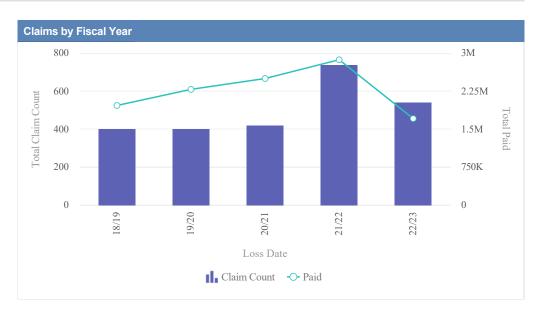

# General Liability - ACCOUNTANCY, OREGON BOARD OF - BOA as of 01/09/2024

| Claims by Fiscal Year | r           |               |              |                  |              |            |                 |          |
|-----------------------|-------------|---------------|--------------|------------------|--------------|------------|-----------------|----------|
| Loss Date             | Open Claims | Closed Claims | Total Claims | Average Lag Time | Average Paid | Total Paid | Recovery Amount | Net Paid |
| 18/19                 | 0           | 1             | 1            | 178              | 0.00         | 0.00       | 0.00            | 0.00     |
|                       | 0           | 1             | 1            | 178              | 0.00         | 0.00       | 0.00            | 0.00     |