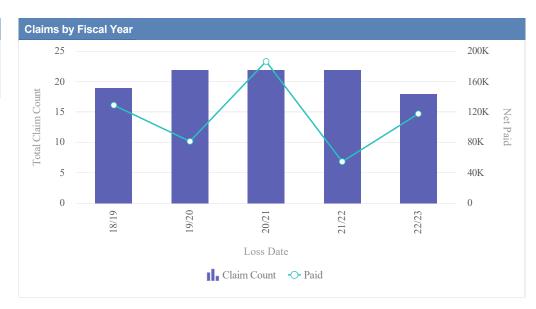

# General Liability - ACCOUNTANCY, OREGON BOARD OF - BOA as of 01/09/2024

| Claims by Fiscal Year | r           |               |              |                  |              |            |                 |          |
|-----------------------|-------------|---------------|--------------|------------------|--------------|------------|-----------------|----------|
| Loss Date             | Open Claims | Closed Claims | Total Claims | Average Lag Time | Average Paid | Total Paid | Recovery Amount | Net Paid |
| 18/19                 | 0           | 1             | 1            | 178              | 0.00         | 0.00       | 0.00            | 0.00     |
|                       | 0           | 1             | 1            | 178              | 0.00         | 0.00       | 0.00            | 0.00     |

| Claims by Fiscal Ye | ar          |               |              |                  |              |            |                 |          |
|---------------------|-------------|---------------|--------------|------------------|--------------|------------|-----------------|----------|
| Loss Date           | Open Claims | Closed Claims | Total Claims | Average Lag Time | Average Paid | Total Paid | Recovery Amount | Net Paid |
| 18/19               | 0           | 1             | 1            | 1                | 0.00         | 0.00       | 0.00            | 0.00     |
| 19/20               | 0           | 3             | 3            | 1                | 2,041.06     | 6,123.17   | 0.00            | 6,123.17 |
| 21/22               | 0           | 1             | 1            | 391              | 1,633.79     | 1,633.79   | 0.00            | 1,633.79 |
| 22/23               | 0           | 3             | 3            | 0                | 0.00         | 0.00       | 0.00            | 0.00     |
|                     | 0           | 8             | 8            | 98               | 918.71       | 7,756.96   | 0.00            | 7,756.96 |