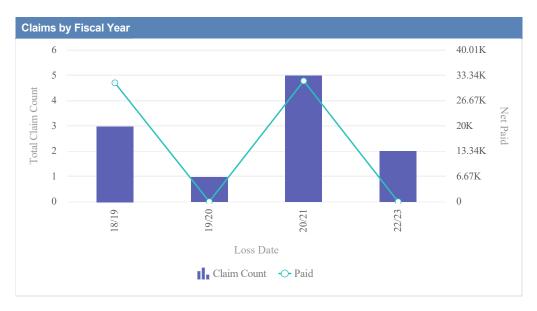

# General Liability - ACCOUNTANCY, OREGON BOARD OF - BOA as of 01/09/2024

| Claims by Fiscal Year | r           |               |              |                  |              |            |                 |          |
|-----------------------|-------------|---------------|--------------|------------------|--------------|------------|-----------------|----------|
| Loss Date             | Open Claims | Closed Claims | Total Claims | Average Lag Time | Average Paid | Total Paid | Recovery Amount | Net Paid |
| 18/19                 | 0           | 1             | 1            | 178              | 0.00         | 0.00       | 0.00            | 0.00     |
|                       | 0           | 1             | 1            | 178              | 0.00         | 0.00       | 0.00            | 0.00     |