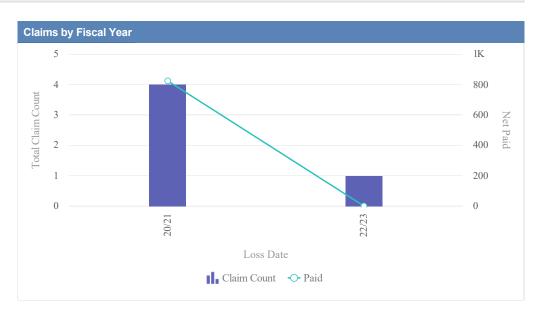

# Auto Liability - BLIND COMMISSION, OREGON - OCB as of 01/09/2024

| Claims by Fiscal Year |             |               |              |                  |              |            |                 |          |
|-----------------------|-------------|---------------|--------------|------------------|--------------|------------|-----------------|----------|
| Loss Date             | Open Claims | Closed Claims | Total Claims | Average Lag Time | Average Paid | Total Paid | Recovery Amount | Net Paid |
| 20/21                 | 0           | 1             | 1            | 34               | 0.00         | 0.00       | 0.00            | 0.00     |
|                       | 0           | 1             | 1            | 34               | 0.00         | 0.00       | 0.00            | 0.00     |