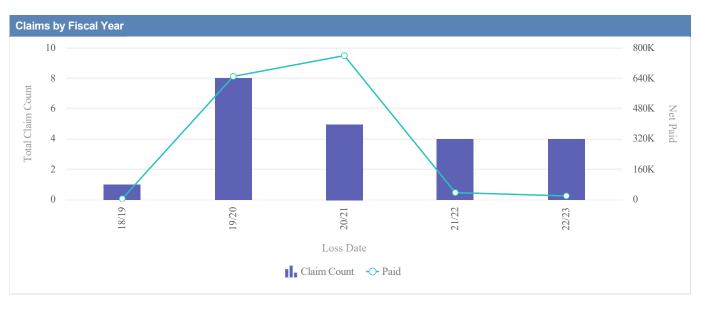

# General Liability - ACCOUNTANCY, OREGON BOARD OF - BOA as of 01/09/2024

| Claims by Fiscal Year | r           |               |              |                  |              |            |                 |          |
|-----------------------|-------------|---------------|--------------|------------------|--------------|------------|-----------------|----------|
| Loss Date             | Open Claims | Closed Claims | Total Claims | Average Lag Time | Average Paid | Total Paid | Recovery Amount | Net Paid |
| 18/19                 | 0           | 1             | 1            | 178              | 0.00         | 0.00       | 0.00            | 0.00     |
|                       | 0           | 1             | 1            | 178              | 0.00         | 0.00       | 0.00            | 0.00     |

| Claims by Fiscal Ye | ar          |               |              |                  |              |            |                 |          |
|---------------------|-------------|---------------|--------------|------------------|--------------|------------|-----------------|----------|
| Loss Date           | Open Claims | Closed Claims | Total Claims | Average Lag Time | Average Paid | Total Paid | Recovery Amount | Net Paid |
| 18/19               | 0           | 1             | 1            | 1                | 0.00         | 0.00       | 0.00            | 0.00     |
| 19/20               | 0           | 3             | 3            | 1                | 2,041.06     | 6,123.17   | 0.00            | 6,123.17 |
| 21/22               | 0           | 1             | 1            | 391              | 1,633.79     | 1,633.79   | 0.00            | 1,633.79 |
| 22/23               | 0           | 3             | 3            | 0                | 0.00         | 0.00       | 0.00            | 0.00     |
|                     | 0           | 8             | 8            | 98               | 918.71       | 7,756.96   | 0.00            | 7,756.96 |