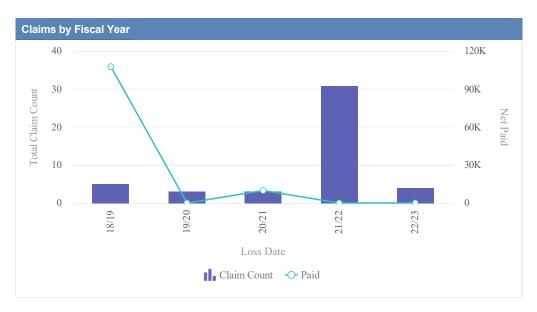

| Claims by Fiscal Year |             |               |              |                  |              |            |                 |           |
|-----------------------|-------------|---------------|--------------|------------------|--------------|------------|-----------------|-----------|
| Loss Date             | Open Claims | Closed Claims | Total Claims | Average Lag Time | Average Paid | Total Paid | Recovery Amount | Net Paid  |
| 21/22                 | 0           | 6             | 6            | 4                | 2,713.67     | 16,282.02  | 16,282.02       | -2,500.00 |
| 22/23                 | 0           | 3             | 3            | 21               | 5,090.45     | 15,271.35  | 0.00            | 15,271.35 |
|                       | 0           | 9             | 9            | 13               | 3,902.06     | 31,553.37  | 16,282.02       | 12,771.35 |

| Claims by Fiscal Yea | r           |               |              |                  |              |            |                 |           |
|----------------------|-------------|---------------|--------------|------------------|--------------|------------|-----------------|-----------|
| Loss Date            | Open Claims | Closed Claims | Total Claims | Average Lag Time | Average Paid | Total Paid | Recovery Amount | Net Paid  |
| 18/19                | 0           | 3             | 3            | 8                | 378.58       | 1,135.74   | 0.00            | 1,135.74  |
| 19/20                | 0           | 6             | 6            | 5                | 5,890.85     | 35,345.10  | 0.00            | 35,345.10 |
| 20/21                | 0           | 3             | 3            | 8                | 1,450.43     | 4,351.30   | 0.00            | 4,351.30  |
| 21/22                | 0           | 5             | 5            | 2                | 763.36       | 3,816.82   | 0.00            | 3,816.82  |
| 22/23                | 0           | 4             | 4            | 10               | 583.89       | 2,335.55   | 0.00            | 2,335.55  |
|                      | 0           | 21            | 21           | 7                | 1,813.42     | 46,984.51  | 0.00            | 46,984.51 |