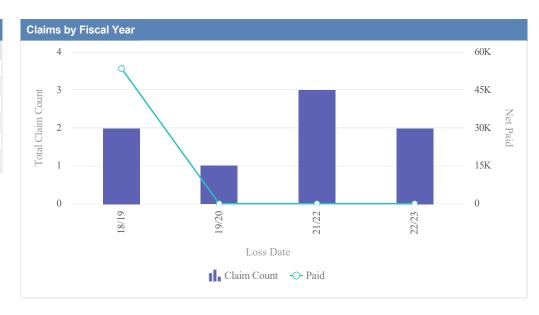

| Claims by Fiscal Year |             |               |              |                  |              |            |                 |           |
|-----------------------|-------------|---------------|--------------|------------------|--------------|------------|-----------------|-----------|
| Loss Date             | Open Claims | Closed Claims | Total Claims | Average Lag Time | Average Paid | Total Paid | Recovery Amount | Net Paid  |
| 18/19                 | 0           | 1             | 1            | 36               | 0.00         | 0.00       | 0.00            | 0.00      |
| 20/21                 | 0           | 4             | 4            | 176              | 506.00       | 2,024.00   | 0.00            | 2,024.00  |
| 21/22                 | 0           | 4             | 4            | 149              | 18,876.78    | 75,507.10  | 0.00            | 75,507.10 |
| 22/23                 | 0           | 4             | 4            | 27               | 0.00         | 0.00       | 0.00            | 0.00      |
|                       | 0           | 13            | 13           | 97               | 4,845.69     | 77,531.10  | 0.00            | 77,531.10 |