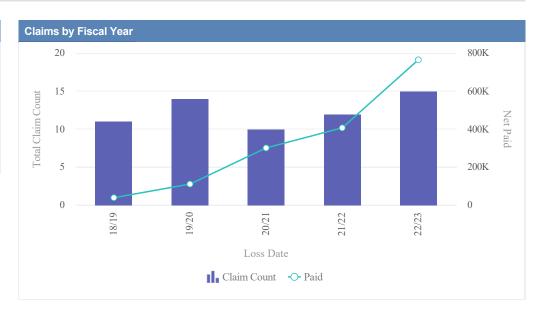

| Claims by Fiscal Year |             |               |              |                  |              |            |                 |            |
|-----------------------|-------------|---------------|--------------|------------------|--------------|------------|-----------------|------------|
| Loss Date             | Open Claims | Closed Claims | Total Claims | Average Lag Time | Average Paid | Total Paid | Recovery Amount | Net Paid   |
| 18/19                 | 0           | 9             | 9            | 3                | 17.56        | 158.08     | 0.00            | 158.08     |
| 19/20                 | 0           | 4             | 4            | 8                | 1,479.90     | 5,919.61   | 0.00            | 5,919.61   |
| 20/21                 | 0           | 6             | 6            | 9                | 5,161.39     | 30,968.32  | 0.00            | 30,968.32  |
| 21/22                 | 1           | 10            | 11           | 21               | 7,066.09     | 77,726.98  | 0.00            | 77,726.98  |
| 22/23                 | 0           | 7             | 7            | 4                | 615.76       | 4,310.29   | 0.00            | 4,310.29   |
|                       | 1           | 36            | 37           | 9                | 2,868.14     | 119,083.28 | 0.00            | 119,083.28 |