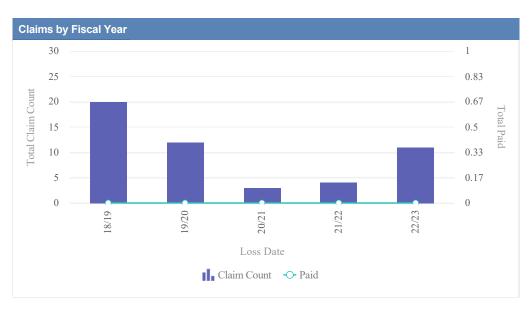

# General Liability - ACCOUNTANCY, OREGON BOARD OF - BOA as of 01/09/2024

| Claims by Fiscal Year | r           |               |              |                  |              |            |                 |          |
|-----------------------|-------------|---------------|--------------|------------------|--------------|------------|-----------------|----------|
| Loss Date             | Open Claims | Closed Claims | Total Claims | Average Lag Time | Average Paid | Total Paid | Recovery Amount | Net Paid |
| 18/19                 | 0           | 1             | 1            | 178              | 0.00         | 0.00       | 0.00            | 0.00     |
|                       | 0           | 1             | 1            | 178              | 0.00         | 0.00       | 0.00            | 0.00     |

| Claims by Fiscal Ye | ar          |               |              |                  |              |            |                 |          |
|---------------------|-------------|---------------|--------------|------------------|--------------|------------|-----------------|----------|
| Loss Date           | Open Claims | Closed Claims | Total Claims | Average Lag Time | Average Paid | Total Paid | Recovery Amount | Net Paid |
| 18/19               | 0           | 1             | 1            | 1                | 0.00         | 0.00       | 0.00            | 0.00     |
| 19/20               | 0           | 3             | 3            | 1                | 2,041.06     | 6,123.17   | 0.00            | 6,123.17 |
| 21/22               | 0           | 1             | 1            | 391              | 1,633.79     | 1,633.79   | 0.00            | 1,633.79 |
| 22/23               | 0           | 3             | 3            | 0                | 0.00         | 0.00       | 0.00            | 0.00     |
|                     | 0           | 8             | 8            | 98               | 918.71       | 7,756.96   | 0.00            | 7,756.96 |