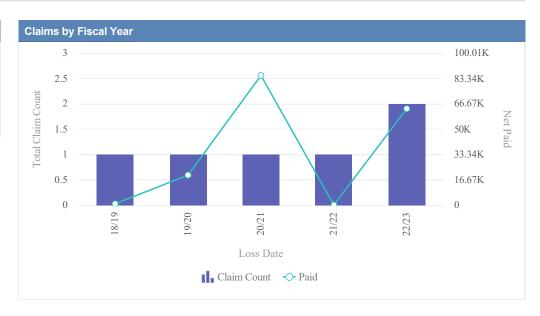

| Claims by Fiscal Year |             |               |              |                  |              |            |                 |           |
|-----------------------|-------------|---------------|--------------|------------------|--------------|------------|-----------------|-----------|
| Loss Date             | Open Claims | Closed Claims | Total Claims | Average Lag Time | Average Paid | Total Paid | Recovery Amount | Net Paid  |
| 18/19                 | 0           | 1             | 1            | 36               | 0.00         | 0.00       | 0.00            | 0.00      |
| 20/21                 | 0           | 4             | 4            | 176              | 506.00       | 2,024.00   | 0.00            | 2,024.00  |
| 21/22                 | 0           | 4             | 4            | 149              | 18,876.78    | 75,507.10  | 0.00            | 75,507.10 |
| 22/23                 | 0           | 4             | 4            | 27               | 0.00         | 0.00       | 0.00            | 0.00      |
|                       | 0           | 13            | 13           | 97               | 4,845.69     | 77,531.10  | 0.00            | 77,531.10 |

| Top 5 Locations by Claim Frequency  |        |                  |
|-------------------------------------|--------|------------------|
| Location                            | Claims | Total Paid (Net) |
| BUREAU OF LABOR & INDUSTRIES - BOLI | 13     | 77,531.10        |
|                                     | 13     | 77,531.10        |