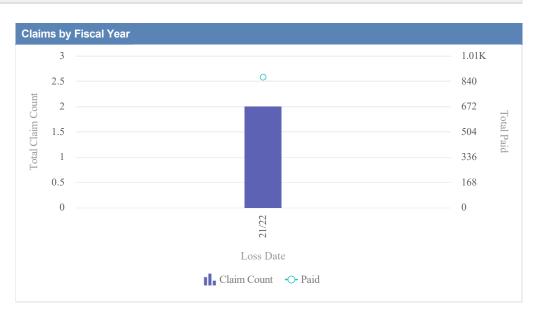

| Claims by Fiscal Yea | ar          |               |              |                  |              |            |                 |          |
|----------------------|-------------|---------------|--------------|------------------|--------------|------------|-----------------|----------|
| Loss Date            | Open Claims | Closed Claims | Total Claims | Average Lag Time | Average Paid | Total Paid | Recovery Amount | Net Paid |
| 21/22                | 0           | 1             | 1            | 7                | 4,401.30     | 4,401.30   | 0.00            | 4,401.30 |
|                      | 0           | 1             | 1            | 7                | 4,401.30     | 4,401.30   | 0.00            | 4,401.30 |