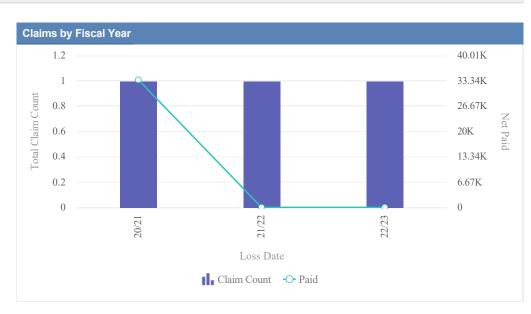

# Auto Liability - BLIND COMMISSION, OREGON - OCB as of 01/09/2024

| Claims by Fiscal Year |             |               |              |                  |              |            |                 |          |
|-----------------------|-------------|---------------|--------------|------------------|--------------|------------|-----------------|----------|
| Loss Date             | Open Claims | Closed Claims | Total Claims | Average Lag Time | Average Paid | Total Paid | Recovery Amount | Net Paid |
| 20/21                 | 0           | 1             | 1            | 34               | 0.00         | 0.00       | 0.00            | 0.00     |
|                       | 0           | 1             | 1            | 34               | 0.00         | 0.00       | 0.00            | 0.00     |