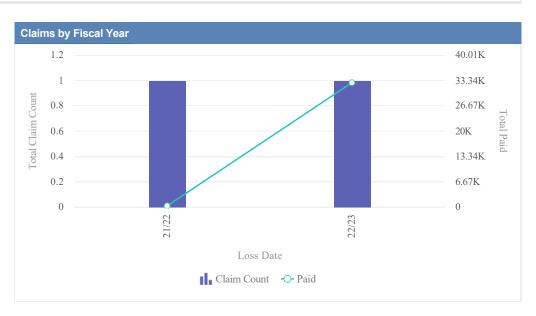

# General Liability - ACCOUNTANCY, OREGON BOARD OF - BOA as of 01/09/2024

| Claims by Fiscal Year | r           |               |              |                  |              |            |                 |          |
|-----------------------|-------------|---------------|--------------|------------------|--------------|------------|-----------------|----------|
| Loss Date             | Open Claims | Closed Claims | Total Claims | Average Lag Time | Average Paid | Total Paid | Recovery Amount | Net Paid |
| 18/19                 | 0           | 1             | 1            | 178              | 0.00         | 0.00       | 0.00            | 0.00     |
|                       | 0           | 1             | 1            | 178              | 0.00         | 0.00       | 0.00            | 0.00     |