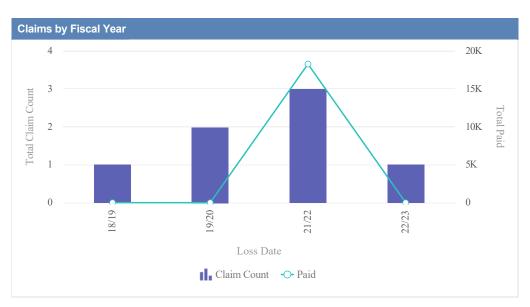

#### Auto Liability - CONSTRUCTION CONTRACTORS BOARD - CCB as of 01/09/2024

| Claims by Fiscal Year | r           |               |              |                  |              |            |                 |          |
|-----------------------|-------------|---------------|--------------|------------------|--------------|------------|-----------------|----------|
| Loss Date             | Open Claims | Closed Claims | Total Claims | Average Lag Time | Average Paid | Total Paid | Recovery Amount | Net Paid |
| 18/19                 | 0           | 1             | 1            | 2                | 1,953.55     | 1,953.55   | 0.00            | 1,953.55 |
|                       | 0           | 1             | 1            | 2                | 1,953.55     | 1,953.55   | 0.00            | 1,953.55 |