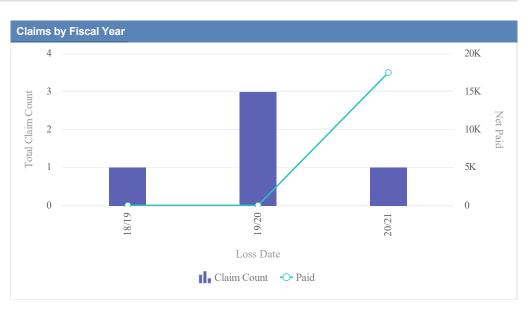

# General Liability - ACCOUNTANCY, OREGON BOARD OF - BOA as of 01/09/2024

| Claims by Fiscal Year | r           |               |              |                  |              |            |                 |          |
|-----------------------|-------------|---------------|--------------|------------------|--------------|------------|-----------------|----------|
| Loss Date             | Open Claims | Closed Claims | Total Claims | Average Lag Time | Average Paid | Total Paid | Recovery Amount | Net Paid |
| 18/19                 | 0           | 1             | 1            | 178              | 0.00         | 0.00       | 0.00            | 0.00     |
|                       | 0           | 1             | 1            | 178              | 0.00         | 0.00       | 0.00            | 0.00     |