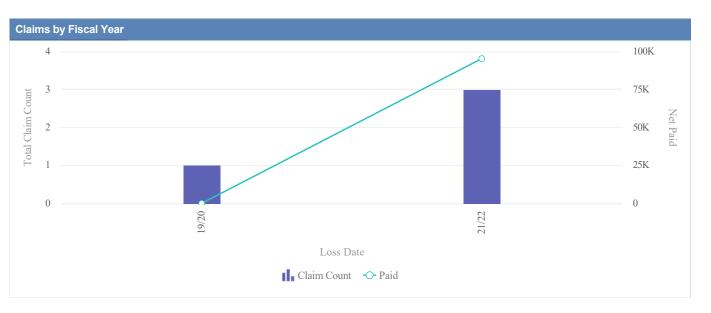

| Claims by Fiscal Yea | ar          |               |              |                  |              |            |                 |          |
|----------------------|-------------|---------------|--------------|------------------|--------------|------------|-----------------|----------|
| Loss Date            | Open Claims | Closed Claims | Total Claims | Average Lag Time | Average Paid | Total Paid | Recovery Amount | Net Paid |
| 21/22                | 0           | 1             | 1            | 7                | 4,401.30     | 4,401.30   | 0.00            | 4,401.30 |
|                      | 0           | 1             | 1            | 7                | 4,401.30     | 4,401.30   | 0.00            | 4,401.30 |