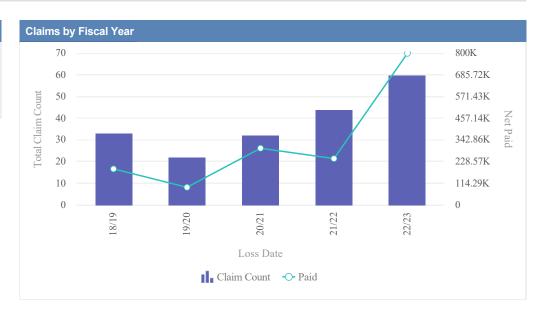

# General Liability - ACCOUNTANCY, OREGON BOARD OF - BOA as of 01/09/2024

| Claims by Fiscal Year | r           |               |              |                  |              |            |                 |          |
|-----------------------|-------------|---------------|--------------|------------------|--------------|------------|-----------------|----------|
| Loss Date             | Open Claims | Closed Claims | Total Claims | Average Lag Time | Average Paid | Total Paid | Recovery Amount | Net Paid |
| 18/19                 | 0           | 1             | 1            | 178              | 0.00         | 0.00       | 0.00            | 0.00     |
|                       | 0           | 1             | 1            | 178              | 0.00         | 0.00       | 0.00            | 0.00     |

| Claims by Fiscal Ye | ar          |               |              |                  |              |            |                 |          |
|---------------------|-------------|---------------|--------------|------------------|--------------|------------|-----------------|----------|
| Loss Date           | Open Claims | Closed Claims | Total Claims | Average Lag Time | Average Paid | Total Paid | Recovery Amount | Net Paid |
| 18/19               | 0           | 1             | 1            | 1                | 0.00         | 0.00       | 0.00            | 0.00     |
| 19/20               | 0           | 3             | 3            | 1                | 2,041.06     | 6,123.17   | 0.00            | 6,123.17 |
| 21/22               | 0           | 1             | 1            | 391              | 1,633.79     | 1,633.79   | 0.00            | 1,633.79 |
| 22/23               | 0           | 3             | 3            | 0                | 0.00         | 0.00       | 0.00            | 0.00     |
|                     | 0           | 8             | 8            | 98               | 918.71       | 7,756.96   | 0.00            | 7,756.96 |