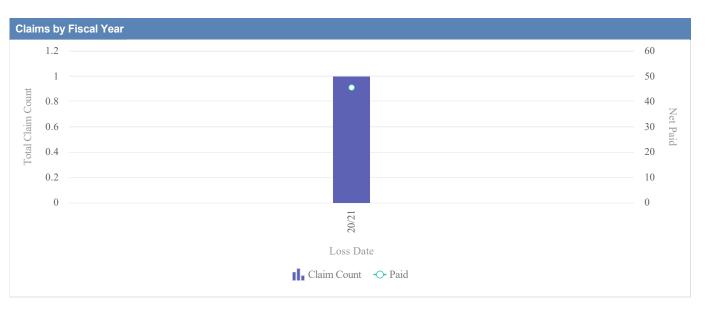

#### Auto Liability - DEPARTMENT OF PUBLIC SAFETY STANDARDS & TRAINING - DPSST as of 01/09/2024

| Claims by Fiscal Year |             |               |              |                  |              |            |                 |           |
|-----------------------|-------------|---------------|--------------|------------------|--------------|------------|-----------------|-----------|
| Loss Date             | Open Claims | Closed Claims | Total Claims | Average Lag Time | Average Paid | Total Paid | Recovery Amount | Net Paid  |
| 20/21                 | 0           | 2             | 2            | 274              | 8,106.65     | 16,213.30  | 0.00            | 16,213.30 |
|                       | 0           | 2             | 2            | 274              | 8,106.65     | 16,213.30  | 0.00            | 16,213.30 |