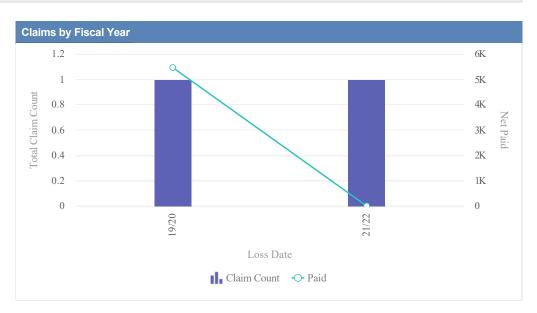

| Claims by Fiscal Year |             |               |              |                  |              |            |                 |          |
|-----------------------|-------------|---------------|--------------|------------------|--------------|------------|-----------------|----------|
| Loss Date             | Open Claims | Closed Claims | Total Claims | Average Lag Time | Average Paid | Total Paid | Recovery Amount | Net Paid |
| 18/19                 | 0           | 1             | 1            | 167              | 0.00         | 0.00       | 0.00            | 0.00     |
| 21/22                 | 0           | 1             | 1            | 112              | 0.00         | 0.00       | 0.00            | 0.00     |
|                       | 0           | 2             | 2            | 140              | 0.00         | 0.00       | 0.00            | 0.00     |