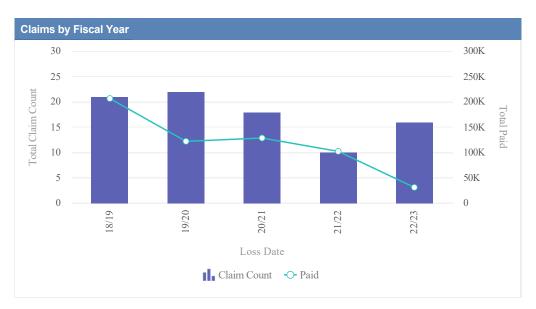

| Claims by Fiscal Ye | ear         |               |              |                  |              |              |                 |              |
|---------------------|-------------|---------------|--------------|------------------|--------------|--------------|-----------------|--------------|
| Loss Date           | Open Claims | Closed Claims | Total Claims | Average Lag Time | Average Paid | Total Paid   | Recovery Amount | Net Paid     |
| 18/19               | 0           | 1             | 1            | 71               | 1,494.70     | 1,494.70     | 0.00            | 1,494.70     |
| 19/20               | 2           | 3             | 5            | 90               | 693,308.28   | 3,466,541.41 | 0.00            | 3,466,541.41 |
| 20/21               | 1           | 4             | 5            | 164              | 3,607.27     | 18,036.35    | 0.00            | 18,036.35    |
| 21/22               | 0           | 1             | 1            | 4                | 0.00         | 0.00         | 0.00            | 0.00         |
| 22/23               | 6           | 4             | 10           | 171              | 830.69       | 8,306.90     | 0.00            | 8,306.90     |
|                     | 9           | 13            | 22           | 100              | 139,848.19   | 3,494,379.36 | 0.00            | 3,494,379.36 |