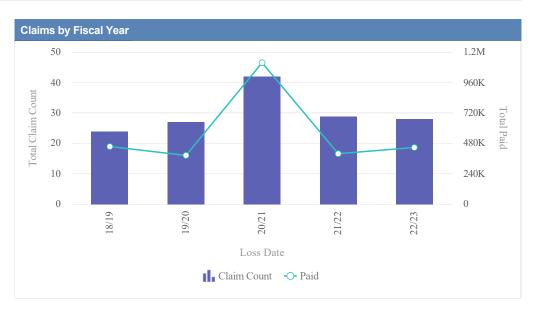

| Claims by Fiscal Yea | r           |               |              |                  |              |            |                 |           |
|----------------------|-------------|---------------|--------------|------------------|--------------|------------|-----------------|-----------|
| Loss Date            | Open Claims | Closed Claims | Total Claims | Average Lag Time | Average Paid | Total Paid | Recovery Amount | Net Paid  |
| 18/19                | 0           | 3             | 3            | 8                | 378.58       | 1,135.74   | 0.00            | 1,135.74  |
| 19/20                | 0           | 6             | 6            | 5                | 5,890.85     | 35,345.10  | 0.00            | 35,345.10 |
| 20/21                | 0           | 3             | 3            | 8                | 1,450.43     | 4,351.30   | 0.00            | 4,351.30  |
| 21/22                | 0           | 5             | 5            | 2                | 763.36       | 3,816.82   | 0.00            | 3,816.82  |
| 22/23                | 0           | 4             | 4            | 10               | 583.89       | 2,335.55   | 0.00            | 2,335.55  |
|                      | 0           | 21            | 21           | 7                | 1,813.42     | 46,984.51  | 0.00            | 46,984.51 |