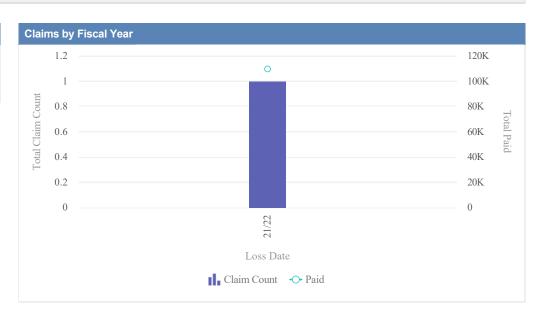

# Auto Liability - BLIND COMMISSION, OREGON - OCB as of 01/09/2024

| Claims by Fiscal Year |             |               |              |                  |              |            |                 |          |
|-----------------------|-------------|---------------|--------------|------------------|--------------|------------|-----------------|----------|
| Loss Date             | Open Claims | Closed Claims | Total Claims | Average Lag Time | Average Paid | Total Paid | Recovery Amount | Net Paid |
| 20/21                 | 0           | 1             | 1            | 34               | 0.00         | 0.00       | 0.00            | 0.00     |
|                       | 0           | 1             | 1            | 34               | 0.00         | 0.00       | 0.00            | 0.00     |