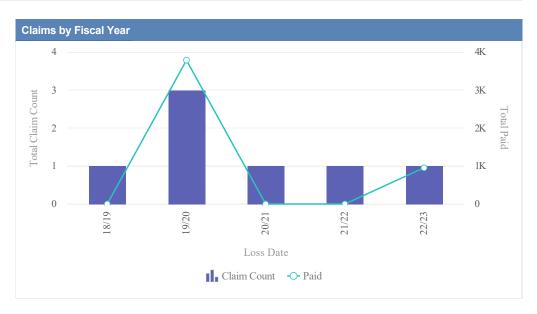

# General Liability - ACCOUNTANCY, OREGON BOARD OF - BOA as of 01/09/2024

| Claims by Fiscal Year | r           |               |              |                  |              |            |                 |          |
|-----------------------|-------------|---------------|--------------|------------------|--------------|------------|-----------------|----------|
| Loss Date             | Open Claims | Closed Claims | Total Claims | Average Lag Time | Average Paid | Total Paid | Recovery Amount | Net Paid |
| 18/19                 | 0           | 1             | 1            | 178              | 0.00         | 0.00       | 0.00            | 0.00     |
|                       | 0           | 1             | 1            | 178              | 0.00         | 0.00       | 0.00            | 0.00     |

| Claims by Fiscal Ye | ar          |               |              |                  |              |            |                 |          |
|---------------------|-------------|---------------|--------------|------------------|--------------|------------|-----------------|----------|
| Loss Date           | Open Claims | Closed Claims | Total Claims | Average Lag Time | Average Paid | Total Paid | Recovery Amount | Net Paid |
| 18/19               | 0           | 1             | 1            | 1                | 0.00         | 0.00       | 0.00            | 0.00     |
| 19/20               | 0           | 3             | 3            | 1                | 2,041.06     | 6,123.17   | 0.00            | 6,123.17 |
| 21/22               | 0           | 1             | 1            | 391              | 1,633.79     | 1,633.79   | 0.00            | 1,633.79 |
| 22/23               | 0           | 3             | 3            | 0                | 0.00         | 0.00       | 0.00            | 0.00     |
|                     | 0           | 8             | 8            | 98               | 918.71       | 7,756.96   | 0.00            | 7,756.96 |