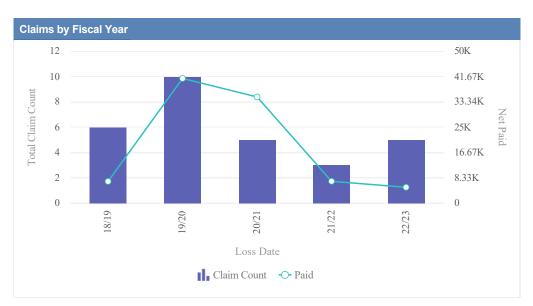

| Claims by Fiscal Year |             |               |              |                  |              |            |                 |          |
|-----------------------|-------------|---------------|--------------|------------------|--------------|------------|-----------------|----------|
| Loss Date             | Open Claims | Closed Claims | Total Claims | Average Lag Time | Average Paid | Total Paid | Recovery Amount | Net Paid |
| 18/19                 | 0           | 3             | 3            | 1                | 185.61       | 556.82     | 0.00            | 556.82   |
| 19/20                 | 0           | 1             | 1            | 20               | 3,111.01     | 3,111.01   | 0.00            | 3,111.01 |
| 21/22                 | 0           | 1             | 1            | 2                | 0.00         | 0.00       | 0.00            | 0.00     |
|                       | 0           | 5             | 5            | 8                | 1,098.87     | 3,667.83   | 0.00            | 3,667.83 |