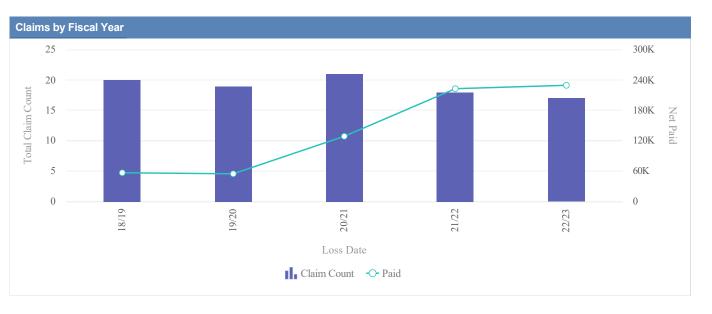

| Claims by Fiscal Yea | r           |               |              |                  |              |            |                 |           |
|----------------------|-------------|---------------|--------------|------------------|--------------|------------|-----------------|-----------|
| Loss Date            | Open Claims | Closed Claims | Total Claims | Average Lag Time | Average Paid | Total Paid | Recovery Amount | Net Paid  |
| 18/19                | 0           | 3             | 3            | 8                | 378.58       | 1,135.74   | 0.00            | 1,135.74  |
| 19/20                | 0           | 6             | 6            | 5                | 5,890.85     | 35,345.10  | 0.00            | 35,345.10 |
| 20/21                | 0           | 3             | 3            | 8                | 1,450.43     | 4,351.30   | 0.00            | 4,351.30  |
| 21/22                | 0           | 5             | 5            | 2                | 763.36       | 3,816.82   | 0.00            | 3,816.82  |
| 22/23                | 0           | 4             | 4            | 10               | 583.89       | 2,335.55   | 0.00            | 2,335.55  |
|                      | 0           | 21            | 21           | 7                | 1,813.42     | 46,984.51  | 0.00            | 46,984.51 |