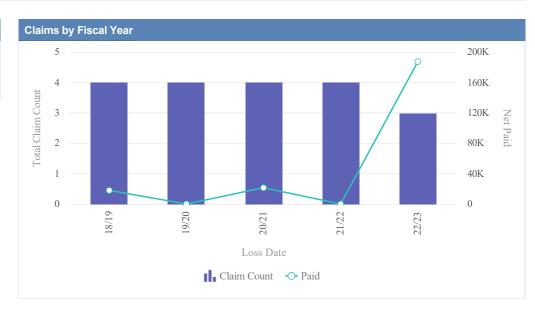

# General Liability - ACCOUNTANCY, OREGON BOARD OF - BOA as of 01/09/2024

| Claims by Fiscal Year | r           |               |              |                  |              |            |                 |          |
|-----------------------|-------------|---------------|--------------|------------------|--------------|------------|-----------------|----------|
| Loss Date             | Open Claims | Closed Claims | Total Claims | Average Lag Time | Average Paid | Total Paid | Recovery Amount | Net Paid |
| 18/19                 | 0           | 1             | 1            | 178              | 0.00         | 0.00       | 0.00            | 0.00     |
|                       | 0           | 1             | 1            | 178              | 0.00         | 0.00       | 0.00            | 0.00     |

| Claims by Fiscal Ye | ar          |               |              |                  |              |            |                 |          |
|---------------------|-------------|---------------|--------------|------------------|--------------|------------|-----------------|----------|
| Loss Date           | Open Claims | Closed Claims | Total Claims | Average Lag Time | Average Paid | Total Paid | Recovery Amount | Net Paid |
| 18/19               | 0           | 1             | 1            | 1                | 0.00         | 0.00       | 0.00            | 0.00     |
| 19/20               | 0           | 3             | 3            | 1                | 2,041.06     | 6,123.17   | 0.00            | 6,123.17 |
| 21/22               | 0           | 1             | 1            | 391              | 1,633.79     | 1,633.79   | 0.00            | 1,633.79 |
| 22/23               | 0           | 3             | 3            | 0                | 0.00         | 0.00       | 0.00            | 0.00     |
|                     | 0           | 8             | 8            | 98               | 918.71       | 7,756.96   | 0.00            | 7,756.96 |