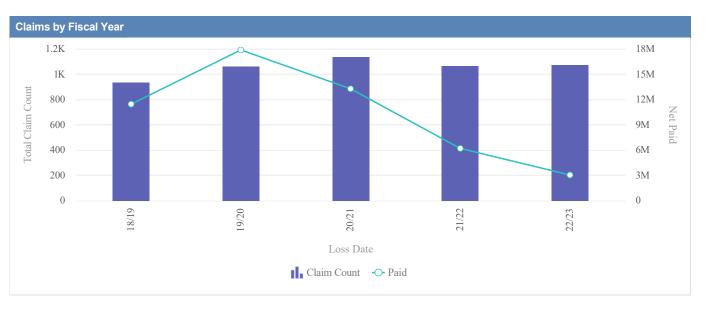

| Claims by Fiscal Ye | ear         |               |              |                  |              |              |                 |              |
|---------------------|-------------|---------------|--------------|------------------|--------------|--------------|-----------------|--------------|
| Loss Date           | Open Claims | Closed Claims | Total Claims | Average Lag Time | Average Paid | Total Paid   | Recovery Amount | Net Paid     |
| 18/19               | 0           | 1             | 1            | 71               | 1,494.70     | 1,494.70     | 0.00            | 1,494.70     |
| 19/20               | 2           | 3             | 5            | 90               | 693,308.28   | 3,466,541.41 | 0.00            | 3,466,541.41 |
| 20/21               | 1           | 4             | 5            | 164              | 3,607.27     | 18,036.35    | 0.00            | 18,036.35    |
| 21/22               | 0           | 1             | 1            | 4                | 0.00         | 0.00         | 0.00            | 0.00         |
| 22/23               | 6           | 4             | 10           | 171              | 830.69       | 8,306.90     | 0.00            | 8,306.90     |
|                     | 9           | 13            | 22           | 100              | 139,848.19   | 3,494,379.36 | 0.00            | 3,494,379.36 |