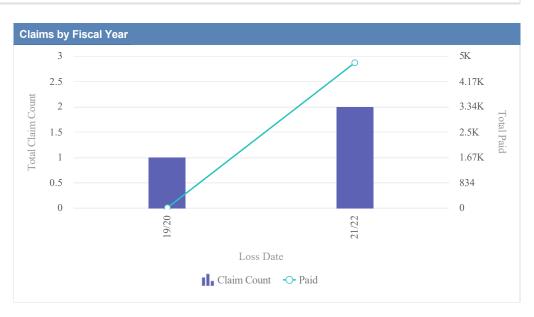

# Auto Liability - BLIND COMMISSION, OREGON - OCB as of 01/09/2024

| Claims by Fiscal Year |             |               |              |                  |              |            |                 |          |
|-----------------------|-------------|---------------|--------------|------------------|--------------|------------|-----------------|----------|
| Loss Date             | Open Claims | Closed Claims | Total Claims | Average Lag Time | Average Paid | Total Paid | Recovery Amount | Net Paid |
| 20/21                 | 0           | 1             | 1            | 34               | 0.00         | 0.00       | 0.00            | 0.00     |
|                       | 0           | 1             | 1            | 34               | 0.00         | 0.00       | 0.00            | 0.00     |