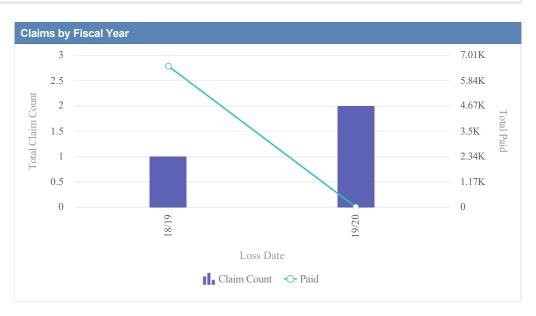

#### Auto Liability - CONSTRUCTION CONTRACTORS BOARD - CCB as of 01/09/2024

| Claims by Fiscal Year | r           |               |              |                  |              |            |                 |          |
|-----------------------|-------------|---------------|--------------|------------------|--------------|------------|-----------------|----------|
| Loss Date             | Open Claims | Closed Claims | Total Claims | Average Lag Time | Average Paid | Total Paid | Recovery Amount | Net Paid |
| 18/19                 | 0           | 1             | 1            | 2                | 1,953.55     | 1,953.55   | 0.00            | 1,953.55 |
|                       | 0           | 1             | 1            | 2                | 1,953.55     | 1,953.55   | 0.00            | 1,953.55 |