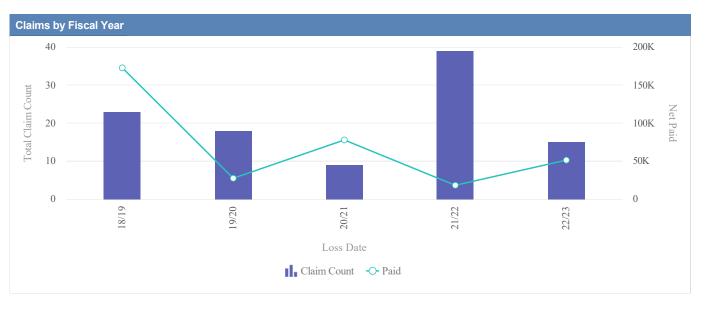

| Claims by Fiscal Ye | ear         |               |              |                  |              |              |                 |              |
|---------------------|-------------|---------------|--------------|------------------|--------------|--------------|-----------------|--------------|
| Loss Date           | Open Claims | Closed Claims | Total Claims | Average Lag Time | Average Paid | Total Paid   | Recovery Amount | Net Paid     |
| 18/19               | 0           | 1             | 1            | 71               | 1,494.70     | 1,494.70     | 0.00            | 1,494.70     |
| 19/20               | 2           | 3             | 5            | 90               | 693,308.28   | 3,466,541.41 | 0.00            | 3,466,541.41 |
| 20/21               | 1           | 4             | 5            | 164              | 3,607.27     | 18,036.35    | 0.00            | 18,036.35    |
| 21/22               | 0           | 1             | 1            | 4                | 0.00         | 0.00         | 0.00            | 0.00         |
| 22/23               | 6           | 4             | 10           | 171              | 830.69       | 8,306.90     | 0.00            | 8,306.90     |
|                     | 9           | 13            | 22           | 100              | 139,848.19   | 3,494,379.36 | 0.00            | 3,494,379.36 |