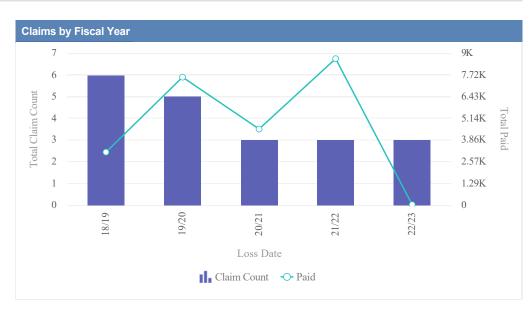

| Claims by Fiscal Yea | r           |               |              |                  |              |            |                 |           |
|----------------------|-------------|---------------|--------------|------------------|--------------|------------|-----------------|-----------|
| Loss Date            | Open Claims | Closed Claims | Total Claims | Average Lag Time | Average Paid | Total Paid | Recovery Amount | Net Paid  |
| 18/19                | 0           | 3             | 3            | 8                | 378.58       | 1,135.74   | 0.00            | 1,135.74  |
| 19/20                | 0           | 6             | 6            | 5                | 5,890.85     | 35,345.10  | 0.00            | 35,345.10 |
| 20/21                | 0           | 3             | 3            | 8                | 1,450.43     | 4,351.30   | 0.00            | 4,351.30  |
| 21/22                | 0           | 5             | 5            | 2                | 763.36       | 3,816.82   | 0.00            | 3,816.82  |
| 22/23                | 0           | 4             | 4            | 10               | 583.89       | 2,335.55   | 0.00            | 2,335.55  |
|                      | 0           | 21            | 21           | 7                | 1,813.42     | 46,984.51  | 0.00            | 46,984.51 |