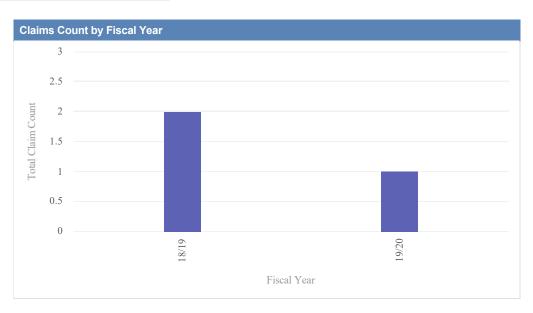

# Volunteer Injury

| Claims by Fiscal Year |             |               |              |                  |              |            |          |                |
|-----------------------|-------------|---------------|--------------|------------------|--------------|------------|----------|----------------|
| Loss Date             | Open Claims | Closed Claims | Total Claims | Average Lag Time | Average Paid | Total Paid | Recovery | Total Net Paid |
| 18/19                 | 0           | 2             | 2            | 148              | 179.40       | 358.80     | 0.00     | 358.80         |
| 19/20                 | 0           | 1             | 1            | 15               | 248.83       | 248.83     | 0.00     | 248.83         |
|                       | 0           | 3             | 3            | 82               | 214.12       | 607.63     | 0.00     | 607.63         |