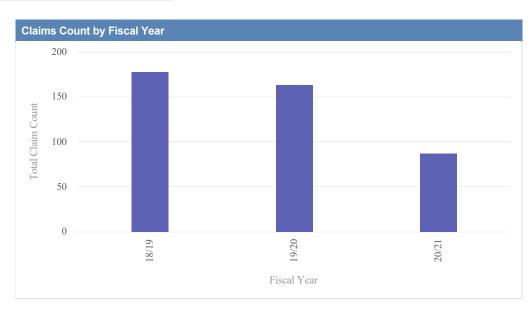

# **Auto Liabilty**

| Claims by F | Fiscal Year |               |              |                  |              |              |          |                |
|-------------|-------------|---------------|--------------|------------------|--------------|--------------|----------|----------------|
| Loss Date   | Open Claims | Closed Claims | Total Claims | Average Lag Time | Average Paid | Total Paid   | Recovery | Total Net Paid |
| 18/19       | 0           | 178           | 178          | 56               | 6,290.59     | 1,120,001.93 | 276.78   | 1,119,725.15   |
| 19/20       | 2           | 161           | 163          | 35               | 7,229.33     | 1,179,885.45 | 1,504.00 | 1,178,381.45   |
| 20/21       | 0           | 87            | 87           | 30               | 5,458.30     | 474,872.48   | 0.00     | 474,872.48     |
|             | 2           | 426           | 428          | 40               | 6,326.08     | 2,774,759.86 | 1,780.78 | 2,772,979.08   |