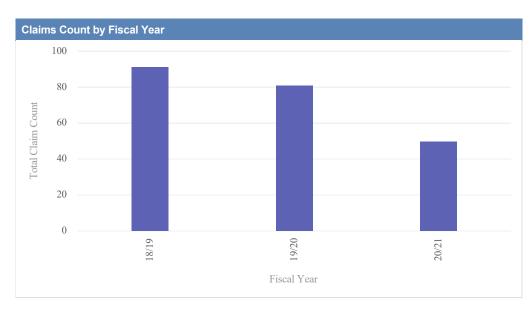

# **GL-Employment Liability**

| Claims by I | Claims by Fiscal Year |               |              |                  |              |               |          |                |
|-------------|-----------------------|---------------|--------------|------------------|--------------|---------------|----------|----------------|
| Loss Date   | Open Claims           | Closed Claims | Total Claims | Average Lag Time | Average Paid | Total Paid    | Recovery | Total Net Paid |
| 18/19       | 1                     | 90            | 91           | 96               | 42,346.31    | 3,853,614.01  | 100.00   | 3,853,514.01   |
| 19/20       | 6                     | 75            | 81           | 83               | 110,363.79   | 8,939,957.66  | 491.00   | 8,939,466.66   |
| 20/21       | 5                     | 45            | 50           | 60               | 135,609.63   | 6,780,481.49  | 0.00     | 6,780,481.49   |
|             | 12                    | 210           | 222          | 80               | 96,106.57    | 19,574,053.16 | 591.00   | 19,573,462.16  |