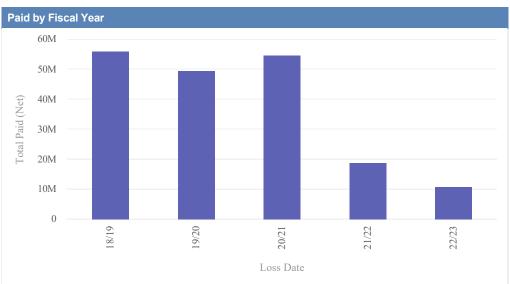

# Vehicle Damage

| Claims by Fiscal Year |             |               |              |                  |              |              |              |                |
|-----------------------|-------------|---------------|--------------|------------------|--------------|--------------|--------------|----------------|
| Loss Date             | Open Claims | Closed Claims | Total Claims | Average Lag Time | Average Paid | Total Paid   | Recovery     | Total Net Paid |
| 18/19                 | 1           | 208           | 209          | 50               | 4,341.13     | 1,411,955.73 | 409,081.37   | 907,296.36     |
| 19/20                 | 4           | 177           | 181          | 33               | 6,344.49     | 1,680,452.25 | 449,148.29   | 1,148,353.46   |
| 20/21                 | 4           | 197           | 201          | 37               | 6,219.70     | 1,606,904.53 | 294,041.36   | 1,250,160.47   |
| 21/22                 | 21          | 219           | 240          | 43               | 6,433.79     | 2,292,610.58 | 635,194.70   | 1,544,109.63   |
| 22/23                 | 58          | 215           | 273          | 36               | 6,585.11     | 2,237,897.36 | 361,232.61   | 1,797,734.25   |
|                       | 88          | 1,016         | 1,104        | 40               | 5,984.85     | 9,229,820.45 | 2,148,698.33 | 6,647,654.17   |