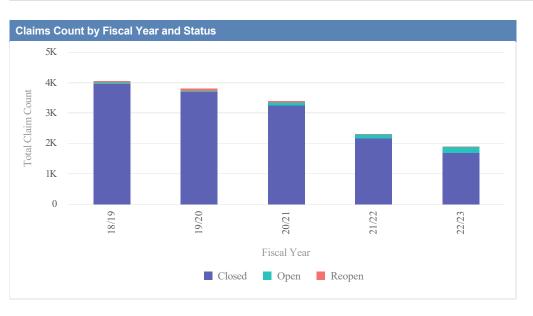

# Vehicle Damage

| Claims by Fiscal Year |             |               |              |                  |              |              |              |                |
|-----------------------|-------------|---------------|--------------|------------------|--------------|--------------|--------------|----------------|
| Loss Date             | Open Claims | Closed Claims | Total Claims | Average Lag Time | Average Paid | Total Paid   | Recovery     | Total Net Paid |
| 18/19                 | 1           | 208           | 209          | 50               | 4,341.13     | 1,411,955.73 | 409,081.37   | 907,296.36     |
| 19/20                 | 4           | 177           | 181          | 33               | 6,344.49     | 1,680,452.25 | 449,148.29   | 1,148,353.46   |
| 20/21                 | 4           | 197           | 201          | 37               | 6,219.70     | 1,606,904.53 | 294,041.36   | 1,250,160.47   |
| 21/22                 | 21          | 219           | 240          | 43               | 6,433.79     | 2,292,610.58 | 635,194.70   | 1,544,109.63   |
| 22/23                 | 58          | 215           | 273          | 36               | 6,585.11     | 2,237,897.36 | 361,232.61   | 1,797,734.25   |
|                       | 88          | 1,016         | 1,104        | 40               | 5,984.85     | 9,229,820.45 | 2,148,698.33 | 6,647,654.17   |