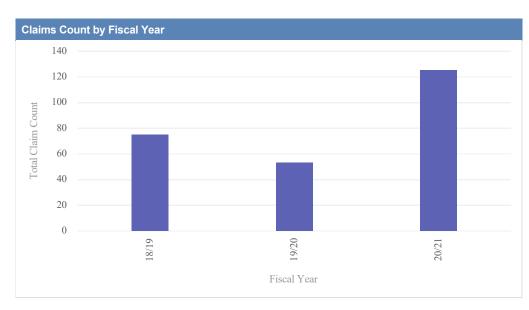

# **Direct Damage Property**

| Claims by | Fiscal Year |               |              |                  |              |               |            |                |
|-----------|-------------|---------------|--------------|------------------|--------------|---------------|------------|----------------|
| Loss Date | Open Claims | Closed Claims | Total Claims | Average Lag Time | Average Paid | Total Paid    | Recovery   | Total Net Paid |
| 18/19     | 0           | 75            | 75           | 34               | 14,407.44    | 1,161,688.95  | 65,698.78  | 1,080,557.92   |
| 19/20     | 1           | 52            | 53           | 23               | 15,379.20    | 919,551.63    | 91,954.26  | 815,097.37     |
| 20/21     | 19          | 106           | 125          | 30               | 67,906.56    | 8,581,256.21  | 82,936.75  | 8,488,319.46   |
|           | 20          | 233           | 253          | 29               | 32,564.40    | 10,662,496.79 | 240,589.79 | 10,383,974.75  |