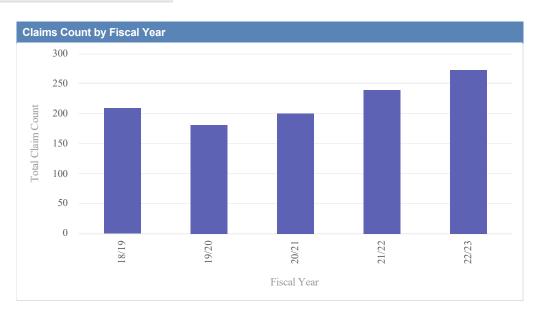

# Vehicle Damage

| Claims by Fiscal Year |             |               |              |                  |              |              |              |                |
|-----------------------|-------------|---------------|--------------|------------------|--------------|--------------|--------------|----------------|
| Loss Date             | Open Claims | Closed Claims | Total Claims | Average Lag Time | Average Paid | Total Paid   | Recovery     | Total Net Paid |
| 18/19                 | 1           | 208           | 209          | 50               | 4,341.13     | 1,411,955.73 | 409,081.37   | 907,296.36     |
| 19/20                 | 4           | 177           | 181          | 33               | 6,344.49     | 1,680,452.25 | 449,148.29   | 1,148,353.46   |
| 20/21                 | 4           | 197           | 201          | 37               | 6,219.70     | 1,606,904.53 | 294,041.36   | 1,250,160.47   |
| 21/22                 | 21          | 219           | 240          | 43               | 6,433.79     | 2,292,610.58 | 635,194.70   | 1,544,109.63   |
| 22/23                 | 58          | 215           | 273          | 36               | 6,585.11     | 2,237,897.36 | 361,232.61   | 1,797,734.25   |
|                       | 88          | 1,016         | 1,104        | 40               | 5,984.85     | 9,229,820.45 | 2,148,698.33 | 6,647,654.17   |