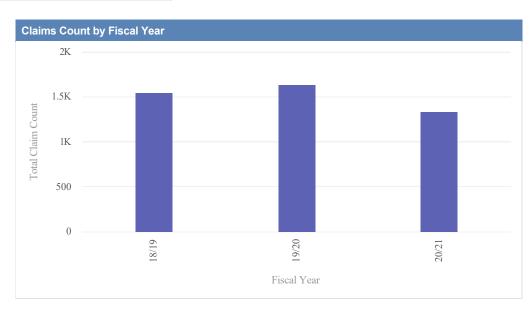

# **General Liability**

| Claims by I | Fiscal Year |               |              |                  |              |               |          |                |
|-------------|-------------|---------------|--------------|------------------|--------------|---------------|----------|----------------|
| Loss Date   | Open Claims | Closed Claims | Total Claims | Average Lag Time | Average Paid | Total Paid    | Recovery | Total Net Paid |
| 18/19       | 48          | 1,496         | 1,544        | 101              | 22,584.64    | 34,877,486.24 | 6,797.08 | 34,870,689.16  |
| 19/20       | 69          | 1,563         | 1,632        | 88               | 15,119.69    | 24,677,303.10 | 1,968.16 | 24,675,334.94  |
| 20/21       | 58          | 1,271         | 1,329        | 62               | 16,543.92    | 21,986,970.89 | 100.00   | 21,986,870.89  |
|             | 175         | 4,330         | 4,505        | 84               | 18,082.75    | 81,541,760.23 | 8,865.24 | 81,532,894.99  |