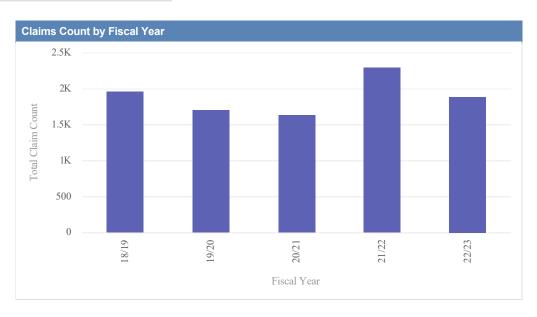

# Vehicle Damage

| Claims by Fiscal Year |             |               |              |                  |              |              |              |                |
|-----------------------|-------------|---------------|--------------|------------------|--------------|--------------|--------------|----------------|
| Loss Date             | Open Claims | Closed Claims | Total Claims | Average Lag Time | Average Paid | Total Paid   | Recovery     | Total Net Paid |
| 18/19                 | 1           | 208           | 209          | 50               | 4,341.13     | 1,411,955.73 | 409,081.37   | 907,296.36     |
| 19/20                 | 4           | 177           | 181          | 33               | 6,344.49     | 1,680,452.25 | 449,148.29   | 1,148,353.46   |
| 20/21                 | 4           | 197           | 201          | 37               | 6,219.70     | 1,606,904.53 | 294,041.36   | 1,250,160.47   |
| 21/22                 | 21          | 219           | 240          | 43               | 6,433.79     | 2,292,610.58 | 635,194.70   | 1,544,109.63   |
| 22/23                 | 58          | 215           | 273          | 36               | 6,585.11     | 2,237,897.36 | 361,232.61   | 1,797,734.25   |
|                       | 88          | 1,016         | 1,104        | 40               | 5,984.85     | 9,229,820.45 | 2,148,698.33 | 6,647,654.17   |