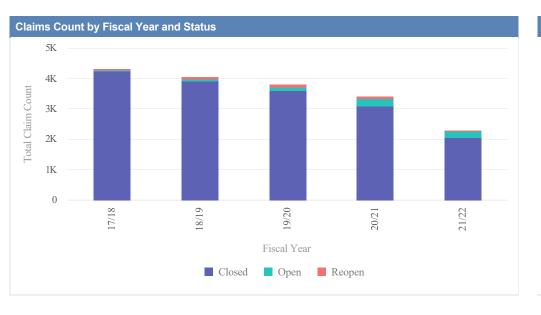

## Vehicle Damage

| Claims by | Fiscal Year |               |              |                  |              |              |              |                |
|-----------|-------------|---------------|--------------|------------------|--------------|--------------|--------------|----------------|
| Loss Date | Open Claims | Closed Claims | Total Claims | Average Lag Time | Average Paid | Total Paid   | Recovery     | Total Net Paid |
| 17/18     | 5           | 166           | 171          | 34               | 9,723.52     | 2,108,012.63 | 378,241.22   | 1,662,721.41   |
| 18/19     | 3           | 206           | 209          | 50               | 4,344.38     | 1,411,955.73 | 408,401.27   | 907,976.46     |
| 19/20     | 7           | 174           | 181          | 33               | 6,375.92     | 1,677,835.65 | 443,343.24   | 1,154,041.91   |
| 20/21     | 13          | 184           | 197          | 35               | 6,470.79     | 1,593,865.26 | 262,590.62   | 1,274,746.39   |
| 21/22     | 68          | 153           | 221          | 44               | 5,734.99     | 1,721,560.07 | 385,901.27   | 1,267,432.55   |
|           | 96          | 883           | 979          | 39               | 6,529.92     | 8,513,229.34 | 1,878,477.62 | 6,266,918.72   |