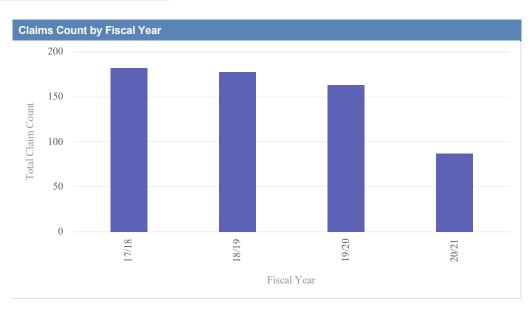

## **Direct Damage Property**

| Claims by | Fiscal Year |               |              |                  |              |               |            |                |
|-----------|-------------|---------------|--------------|------------------|--------------|---------------|------------|----------------|
| Loss Date | Open Claims | Closed Claims | Total Claims | Average Lag Time | Average Paid | Total Paid    | Recovery   | Total Net Paid |
| 17/18     | 1           | 78            | 79           | 39               | 11,490.82    | 971,753.81    | 56,478.83  | 907,774.98     |
| 18/19     | 0           | 75            | 75           | 34               | 14,407.44    | 1,161,688.95  | 65,698.78  | 1,080,557.92   |
| 19/20     | 3           | 50            | 53           | 23               | 15,377.37    | 919,454.83    | 91,954.26  | 815,000.57     |
| 20/21     | 26          | 99            | 125          | 30               | 66,985.28    | 8,447,696.00  | 67,036.34  | 8,373,159.66   |
|           | 30          | 302           | 332          | 32               | 27,065.23    | 11,500,593.59 | 281,168.21 | 11,176,493.13  |