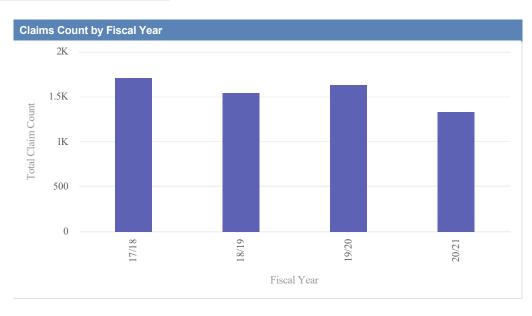

## Auto Liabilty

| Claims by I | Fiscal Year |               |              |                  |              |              |           |                |
|-------------|-------------|---------------|--------------|------------------|--------------|--------------|-----------|----------------|
| Loss Date   | Open Claims | Closed Claims | Total Claims | Average Lag Time | Average Paid | Total Paid   | Recovery  | Total Net Paid |
| 17/18       | 2           | 180           | 182          | 59               | 5,120.70     | 940,560.37   | 8,593.14  | 931,967.23     |
| 18/19       | 0           | 178           | 178          | 56               | 6,290.59     | 1,120,001.93 | 276.78    | 1,119,725.15   |
| 19/20       | 4           | 159           | 163          | 35               | 5,949.83     | 971,326.55   | 1,504.00  | 969,822.55     |
| 20/21       | 0           | 87            | 87           | 30               | 5,458.30     | 474,872.48   | 0.00      | 474,872.48     |
|             | 6           | 604           | 610          | 45               | 5,704.86     | 3,506,761.33 | 10,373.92 | 3,496,387.41   |