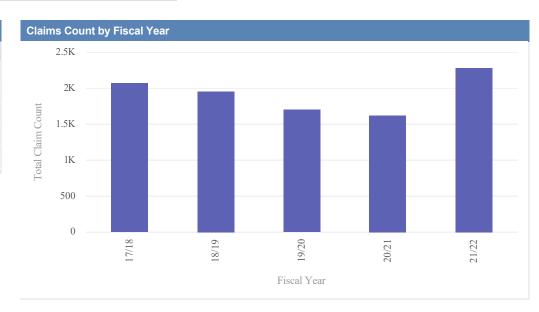

## Workers' Compensation

| Claims by | Fiscal Year |               |              |                  |              |               |          |                |
|-----------|-------------|---------------|--------------|------------------|--------------|---------------|----------|----------------|
| Loss Date | Open Claims | Closed Claims | Total Claims | Average Lag Time | Average Paid | Total Paid    | Recovery | Total Net Paid |
| 17/18     | 26          | 2,042         | 2,068        | 14               | 6,600.52     | 13,649,873.13 | 0.00     | 13,649,873.13  |
| 18/19     | 44          | 1,913         | 1,957        | 13               | 6,910.40     | 13,523,654.51 | 0.00     | 13,523,654.51  |
| 19/20     | 47          | 1,655         | 1,702        | 14               | 7,151.91     | 12,172,547.05 | 0.00     | 12,172,547.05  |
| 20/21     | 82          | 1,540         | 1,622        | 14               | 8,357.86     | 13,556,449.75 | 0.00     | 13,556,449.75  |
| 21/22     | 240         | 2,046         | 2,286        | 14               | 5,906.10     | 13,501,343.75 | 0.00     | 13,501,343.75  |
|           | 439         | 9,196         | 9,635        | 14               | 6,985.36     | 66,403,868.19 | 0.00     | 66,403,868.19  |