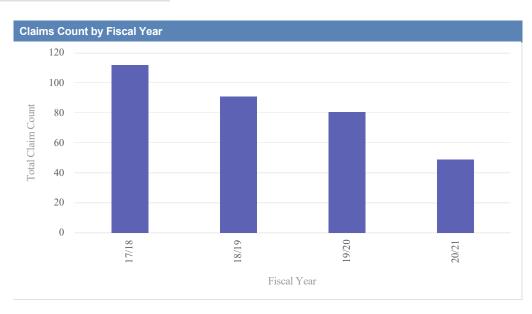

## **GL-Employment Liability**

| Claims by | Fiscal Year |               |              |                  |              |               |          |                |
|-----------|-------------|---------------|--------------|------------------|--------------|---------------|----------|----------------|
| Loss Date | Open Claims | Closed Claims | Total Claims | Average Lag Time | Average Paid | Total Paid    | Recovery | Total Net Paid |
| 17/18     | 3           | 109           | 112          | 112              | 49,879.81    | 5,587,070.64  | 532.40   | 5,586,538.24   |
| 18/19     | 6           | 85            | 91           | 96               | 36,802.02    | 3,349,084.17  | 100.00   | 3,348,984.17   |
| 19/20     | 23          | 58            | 81           | 83               | 52,768.89    | 4,274,279.78  | 0.00     | 4,274,279.78   |
| 20/21     | 17          | 32            | 49           | 61               | 19,038.31    | 932,877.29    | 0.00     | 932,877.29     |
|           | 49          | 284           | 333          | 88               | 39,622.26    | 14,143,311.88 | 632.40   | 14,142,679.48  |