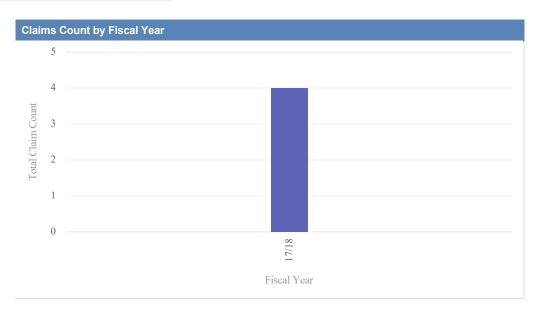

## Medical Malpractice

| Claims by I | Fiscal Year |               |              |                  |              |            |          |                |
|-------------|-------------|---------------|--------------|------------------|--------------|------------|----------|----------------|
| Loss Date   | Open Claims | Closed Claims | Total Claims | Average Lag Time | Average Paid | Total Paid | Recovery | Total Net Paid |
| 17/18       | 0           | 4             | 4            | 154              | 18.20        | 72.80      | 0.00     | 72.80          |
|             | 0           | 4             | 4            | 154              | 18.20        | 72.80      | 0.00     | 72.80          |