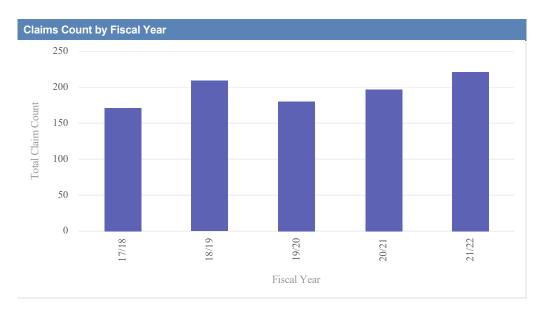

## Workers' Compensation

| Claims by | Fiscal Year |               |              |                  |              |               |          |                |
|-----------|-------------|---------------|--------------|------------------|--------------|---------------|----------|----------------|
| Loss Date | Open Claims | Closed Claims | Total Claims | Average Lag Time | Average Paid | Total Paid    | Recovery | Total Net Paid |
| 17/18     | 26          | 2,042         | 2,068        | 14               | 6,600.52     | 13,649,873.13 | 0.00     | 13,649,873.13  |
| 18/19     | 44          | 1,913         | 1,957        | 13               | 6,910.40     | 13,523,654.51 | 0.00     | 13,523,654.51  |
| 19/20     | 47          | 1,655         | 1,702        | 14               | 7,151.91     | 12,172,547.05 | 0.00     | 12,172,547.05  |
| 20/21     | 82          | 1,540         | 1,622        | 14               | 8,357.86     | 13,556,449.75 | 0.00     | 13,556,449.75  |
| 21/22     | 240         | 2,046         | 2,286        | 14               | 5,906.10     | 13,501,343.75 | 0.00     | 13,501,343.75  |
|           | 439         | 9,196         | 9,635        | 14               | 6,985.36     | 66,403,868.19 | 0.00     | 66,403,868.19  |