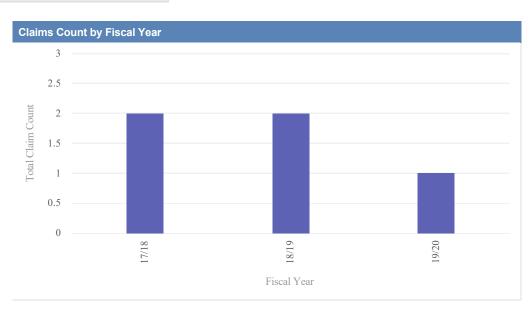

## Auto Liabilty

| Claims by I | Fiscal Year |               |              |                  |              |              |           |                |
|-------------|-------------|---------------|--------------|------------------|--------------|--------------|-----------|----------------|
| Loss Date   | Open Claims | Closed Claims | Total Claims | Average Lag Time | Average Paid | Total Paid   | Recovery  | Total Net Paid |
| 17/18       | 2           | 180           | 182          | 59               | 5,120.70     | 940,560.37   | 8,593.14  | 931,967.23     |
| 18/19       | 0           | 178           | 178          | 56               | 6,290.59     | 1,120,001.93 | 276.78    | 1,119,725.15   |
| 19/20       | 4           | 159           | 163          | 35               | 5,949.83     | 971,326.55   | 1,504.00  | 969,822.55     |
| 20/21       | 0           | 87            | 87           | 30               | 5,458.30     | 474,872.48   | 0.00      | 474,872.48     |
|             | 6           | 604           | 610          | 45               | 5,704.86     | 3,506,761.33 | 10,373.92 | 3,496,387.41   |