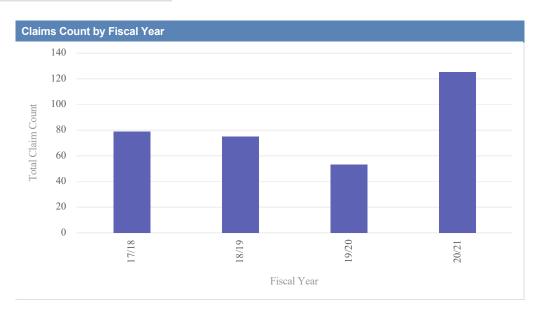

## **GL-Employment Liability**

| Claims by | Fiscal Year |               |              |                  |              |               |          |                |
|-----------|-------------|---------------|--------------|------------------|--------------|---------------|----------|----------------|
| Loss Date | Open Claims | Closed Claims | Total Claims | Average Lag Time | Average Paid | Total Paid    | Recovery | Total Net Paid |
| 17/18     | 3           | 109           | 112          | 112              | 49,879.81    | 5,587,070.64  | 532.40   | 5,586,538.24   |
| 18/19     | 6           | 85            | 91           | 96               | 36,802.02    | 3,349,084.17  | 100.00   | 3,348,984.17   |
| 19/20     | 23          | 58            | 81           | 83               | 52,768.89    | 4,274,279.78  | 0.00     | 4,274,279.78   |
| 20/21     | 17          | 32            | 49           | 61               | 19,038.31    | 932,877.29    | 0.00     | 932,877.29     |
|           | 49          | 284           | 333          | 88               | 39,622.26    | 14,143,311.88 | 632.40   | 14,142,679.48  |