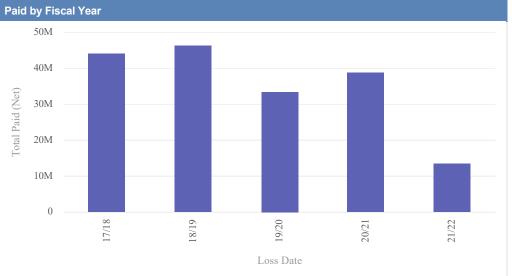

## Vehicle Damage

| Claims by | Fiscal Year |               |              |                  |              |              |              |                |
|-----------|-------------|---------------|--------------|------------------|--------------|--------------|--------------|----------------|
| Loss Date | Open Claims | Closed Claims | Total Claims | Average Lag Time | Average Paid | Total Paid   | Recovery     | Total Net Paid |
| 17/18     | 5           | 166           | 171          | 34               | 9,723.52     | 2,108,012.63 | 378,241.22   | 1,662,721.41   |
| 18/19     | 3           | 206           | 209          | 50               | 4,344.38     | 1,411,955.73 | 408,401.27   | 907,976.46     |
| 19/20     | 7           | 174           | 181          | 33               | 6,375.92     | 1,677,835.65 | 443,343.24   | 1,154,041.91   |
| 20/21     | 13          | 184           | 197          | 35               | 6,470.79     | 1,593,865.26 | 262,590.62   | 1,274,746.39   |
| 21/22     | 68          | 153           | 221          | 44               | 5,734.99     | 1,721,560.07 | 385,901.27   | 1,267,432.55   |
|           | 96          | 883           | 979          | 39               | 6,529.92     | 8,513,229.34 | 1,878,477.62 | 6,266,918.72   |