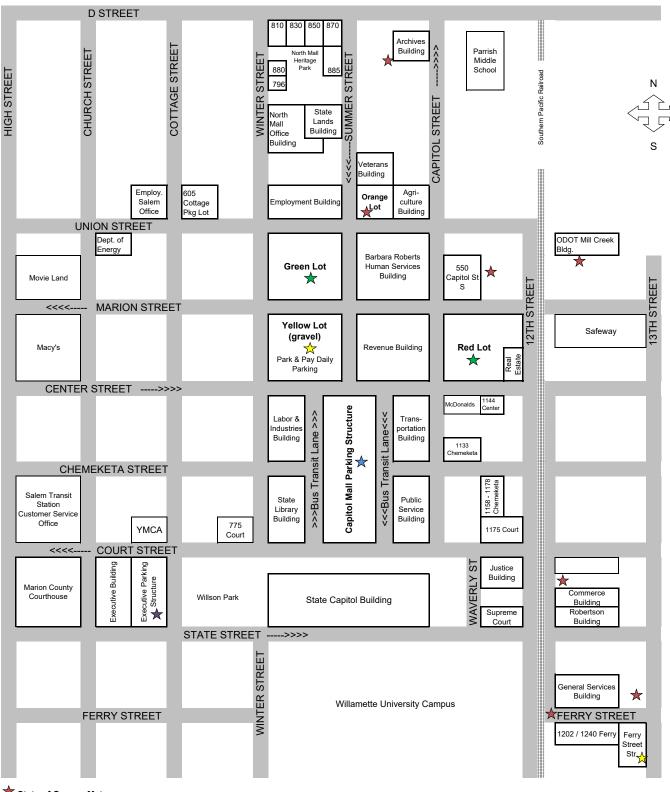

Each numbered daily permit is valid for **ONE DAY ONLY** at the following State parking facilities:

Salem – Any 2, 4, or 10-hour State meters; Capitol Mall Parking Structure Lower Level spaces E24 to E43 and F24 to F43; Yellow, Red and Green lots; and Ferry Street Structure rooftop visitor spaces.

## SALEM CAPITOL MALL AREA

- \* State of Oregon Meters
- Capitol Mall Parking Structure Meters and lower level spaces E24 E43, F24 F43
- ★ Yellow Lot & Ferry Structure Rooftop Visitor Spaces
- ★ Green Lot and Red Lot
- ★ Executive Surface Lot- Meters and Spaces 129-135