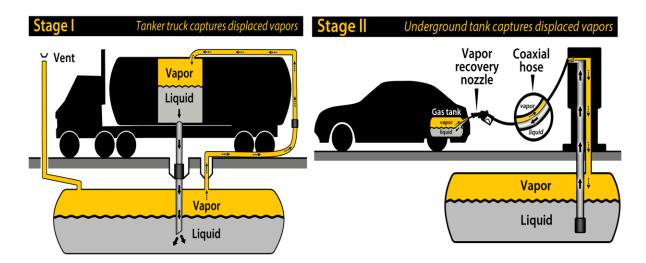

#### What is vapor balance?

Vapor balance equipment is also referred to as **stage one**. Gasoline vapor balance systems control gasoline vapors created and displaced during the storage and transfer of gasoline to storage tanks. These systems allow a delivery vehicle (tanker) to capture gasoline vapors while loading fuel into storage tanks.

#### What is vapor recovery?

Vapor recovery equipment is also referred to as **stage two**. Gasoline vapor recovery systems capture vapors that may be released to the environment during gasoline dispensing from storage tanks. These systems capture gasoline vapors at the dispensing point.

#### How does a vapor recovery system work?

Certified vapor recovery systems include hoses, nozzles, and other equipment that creates a path which returns gasoline vapor back to the underground storage tank. This system of controls and equipment is designed to capture vapor before it is released into the atmosphere.

\*Note: Some storage tanks may have one opening that transfers liquid gasoline to the tank and also returns vapor to the tanker simultaneously.