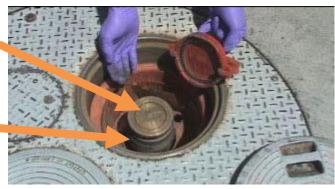

**Vapor Return Swivel Adaptor-** Ensure the Adapter is not damaged or loose.

**Dual Point VS Single Point** – Some facilities have a dual point system. This type of system has one liquid fill line and one vapor return line (two openings per storage tank). A delivery vehicle will attach two hoses to your equipment for a delivery. The photographs above are both from dual point systems. Single point, or coaxial, Stage I equipment has one line that is used for liquid filling and vapor return simultaneously. These single point systems do *not* have a poppet valve. (Note: If you are required, based on throughput, to conduct PD and PV testing a new tank install must be dual point.)

Single Point – If your facility has a single point Stage I system the tank would look similar to this one. One opening in the tank allows for both vapor return and liquid filling. Ensure the gasket seal is in good condition, the cap fits snugly and creates a good seal, and all spill containment buckets are free of liquid and debris. If you have questions as to whether equipment needs to be replaced, repaired, or what is required please contact DEQ for technical assistance. Help can be provided in making a determination.