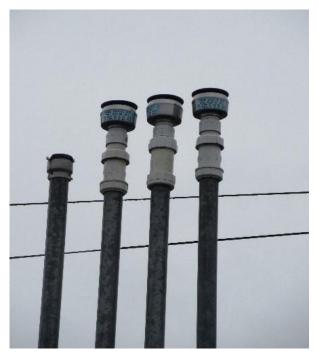

Balance System- Bellows torn.

Vacuum Assist System- Cracking.

Balance System- Hose tears.

Dust Cap/Fill Tube- No gasket seal.

Poppet valve not sealing.

**Dust Cap- Broken** 

Balance Whip Hose-Torn

This picture shows three PV valves, one for each gasoline tank on site, and one open atmospheric vent (left) piped to the diesel tank. Note that one PV valve is acceptable for multiple gasoline tanks if the piping is manifolded together. All Stage II permitted sites require PV valves for gasoline storage tanks.