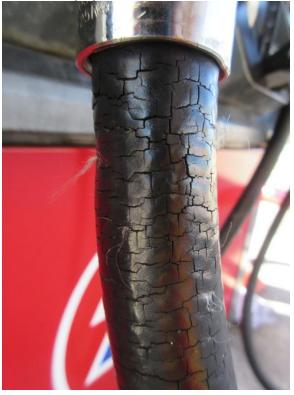

Dispenser Hose – Hose in good condition? Free from tears and cracks? Check entire length of hose.

\*It is helpful to bend

or move the hose while you inspect your equipment to better notice cracks or tears.

**Whip Hose –** Hose in good condition? Free from tears and cracks? (This hose comes from the dispenser to the breakaway connector)

**Nozzle –** Free of signs of leakage everywhere?

Bellows – replace for slits longer than 1".

Replace for triangular tears longer than ½".

Replace faceplate if damaged more than 1/4 of circumference.

\*It is helpful to bend or move hoses and bellows better expose cracks and tears.

**Examples of violations and equipment** 

Balance System- Bellows torn.

Vacuum Assist System- Cracking.

Balance System- Hose tears.

Dust Cap/Fill Tube- No gasket seal.

Poppet valve not sealing.

**Dust Cap- Broken** 

Balance Whip Hose-Torn

This picture shows three PV valves, one for each gasoline tank on site, and one open atmospheric vent (left) piped to the diesel tank. Note that one PV valve is acceptable for multiple gasoline tanks if the piping is manifolded together. All Stage II permitted sites require PV valves for gasoline storage tanks.