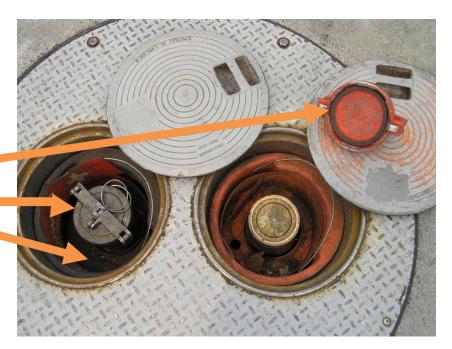

 Coos Bay Office
 541-269-2721

 Medford Office
 541-776-6010

 Portland Office
 503-229-5263

Performing inspections of your facility equipment. Your Stage I equipment may include: dust caps, poppet valves, submerged fill tubes, spill buckets, swivel adaptors, and PV valves.

Dust Cap – Seal/Gasket in place and in good condition? Cap fits snugly and closes securely on all tank openings? Spill Containment Bucket - Free of liquid and debris?

Poppet Valve AKA Dry Break (Dual point)
Does the spring movement open and then
return to a closed/sealed position when
depressed if you have it?

**Vapor Return Swivel Adaptor-** Ensure the Adapter is not damaged or loose.

**Dual Point VS Single Point** – Some facilities have a dual point system. This type of system has one liquid fill line and one vapor return line (two openings per storage tank). A delivery vehicle will attach two hoses to your equipment for a delivery. The photographs above are both from dual point systems. Single point, or coaxial, Stage I equipment has one line that is used for liquid filling and vapor return simultaneously. These single point systems do *not* have a poppet valve. (Note: If you are required, based on throughput, to conduct PD and PV testing a new tank install must be dual point.)