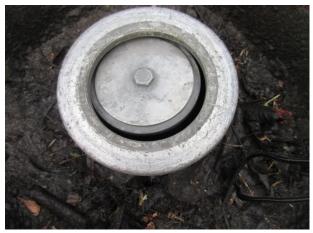

Single Point – If your facility has a single point Stage I system the tank would look similar to this one. One opening in the tank allows for both vapor return and liquid filling. Ensure the gasket seal is in good condition, the cap fits snugly and creates a good seal, and all spill containment buckets are free of liquid and debris. If you have questions as to whether equipment needs to be replaced, repaired, or what is required please contact DEQ for technical assistance. Help can be provided in making a determination.