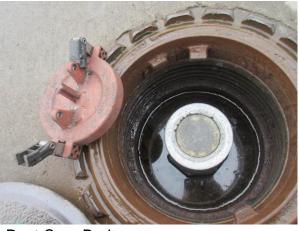

Balance System- Bellows torn.

Vacuum Assist System- Cracking.

Balance System- Hose tears.

Dust Cap/Fill Tube- No gasket seal.

Poppet valve not sealing.

**Dust Cap- Broken** 

Balance Whip Hose-Torn

This picture shows three PV valves, one for each gasoline tank on site, and one open atmospheric vent (left) piped to the diesel tank. Note that one PV valve is acceptable for multiple gasoline tanks if the piping is manifolded together. All Stage II permitted sites require PV valves for gasoline storage tanks.