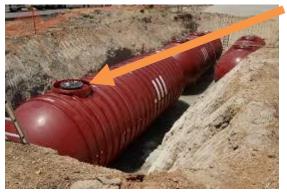

Single Point – If your facility has a single point Stage I system the tank would look similar to this one. One opening in the tank allows for both vapor return and liquid filling. Ensure the gasket seal is in good condition, the cap fits snugly and creates a good seal, and all spill containment buckets are free of liquid and debris. If you have questions as to whether equipment needs to be replaced, repaired, or what is required please contact DEQ for technical assistance. Help can be provided in making a determination.