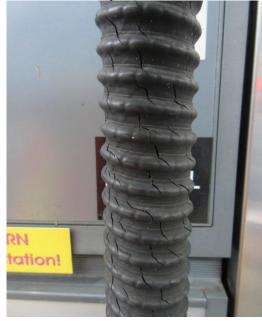

**Whip Hose –** Hose in good condition? Free from tears and cracks? (This hose comes from the dispenser to the breakaway connector)

**Nozzle –** Free of signs of leakage everywhere?

Bellows – replace for slits longer than 1".

Replace for triangular tears longer than ½".

Replace faceplate if damaged more than 1/4 of circumference.

\*It is helpful to bend or move hoses and bellows better expose cracks and tears.

**Examples of violations and equipment** 