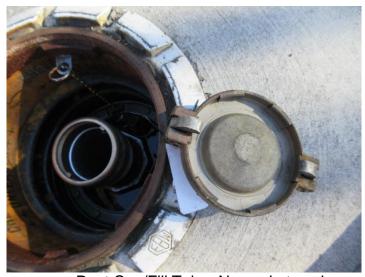

**Vapor Return Swivel Adaptor-** Ensure the Adapter is not damaged or loose.

**Dual Point VS Single Point** – Some facilities have a dual point system. This type of system has one liquid fill line and one vapor return line (two openings per storage tank). A delivery vehicle will attach two hoses to your equipment for a delivery. The photographs above are both from dual point systems. Single point, or coaxial, Stage I equipment has one line that is used for liquid filling and vapor return simultaneously. These single point systems do *not* have a poppet valve. (Note: If you are required, based on throughput, to conduct PD and PV testing a new tank install must be dual point.)