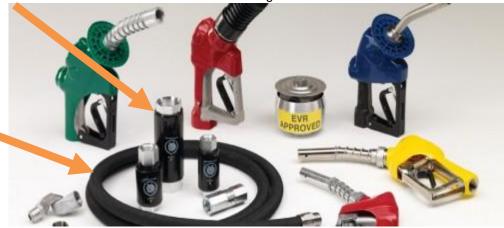

Performing inspections of your facility equipment continued. Your Stage II equipment may include: nozzles, hoses, breakaway connectors, and breakaway hoses (whip hoses).

#### **Vacuum Assist System Example**

**Nozzle –** Free from signs of leakage everywhere?

Breakaway connector- Installed in the correct direction? No leakage?

Whip Hose – Hose in good condition? Free from tears and cracks? (This hose comes from the dispenser to the breakaway connector)

Dispenser Hose – Hose in good condition? Free from tears and cracks? Check entire length of hose.

\*It is helpful to bend

or move the hose while you inspect your equipment to better notice cracks or tears.

#### **Balance System Example**

**Breakaway connector–** Installed in the correct direction? Free from signs of leakage?

**Dispenser Hose** – Hose in good condition? Free from tears and cracks? Make sure hose is not flattened for more than 5"-6". Check entire length of hose.

**Whip Hose –** Hose in good condition? Free from tears and cracks? (This hose comes from the dispenser to the breakaway connector)

**Nozzle –** Free of signs of leakage everywhere?

Bellows – replace for slits longer than 1".