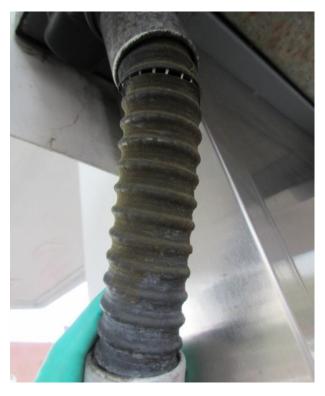

**Whip Hose –** Hose in good condition? Free from tears and cracks? (This hose comes from the dispenser to the breakaway connector)

**Nozzle –** Free of signs of leakage everywhere?

Bellows – replace for slits longer than 1".

Replace for triangular tears longer than ½".

Replace faceplate if damaged more than 1/4 of circumference.

\*It is helpful to bend or move hoses and bellows better expose cracks and tears.

**Examples of violations and equipment** 