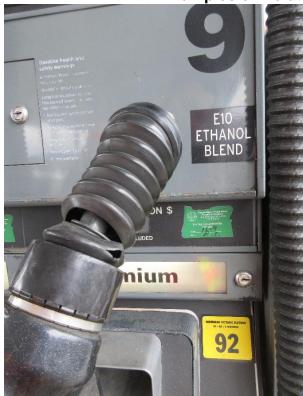

#### **Vacuum Assist System Example**

**Nozzle –** Free from signs of leakage everywhere?

Breakaway connector- Installed in the correct direction? No leakage?

Whip Hose – Hose in good condition? Free from tears and cracks? (This hose comes from the dispenser to the breakaway connector)

Dispenser Hose – Hose in good condition? Free from tears and cracks? Check entire length of hose.

\*It is helpful to bend

or move the hose while you inspect your equipment to better notice cracks or tears.

**Whip Hose –** Hose in good condition? Free from tears and cracks? (This hose comes from the dispenser to the breakaway connector)

**Nozzle –** Free of signs of leakage everywhere?

Bellows – replace for slits longer than 1".