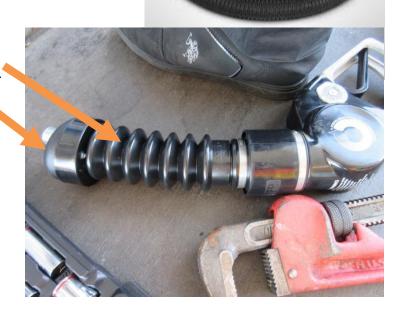

#### **Vacuum Assist System Example**

**Nozzle –** Free from signs of leakage everywhere?

Breakaway connector- Installed in the correct direction? No leakage?

Whip Hose – Hose in good condition? Free from tears and cracks? (This hose comes from the dispenser to the breakaway connector)

Dispenser Hose – Hose in good condition? Free from tears and cracks? Check entire length of hose.

\*It is helpful to bend

or move the hose while you inspect your equipment to better notice cracks or tears.

**Whip Hose –** Hose in good condition? Free from tears and cracks? (This hose comes from the dispenser to the breakaway connector)

**Nozzle –** Free of signs of leakage everywhere?

Bellows – replace for slits longer than 1".

Replace for triangular tears longer than ½".

Replace faceplate if damaged more than 1/4 of circumference.

\*It is helpful to bend or move hoses and bellows better expose cracks and tears.

**Examples of violations and equipment** 