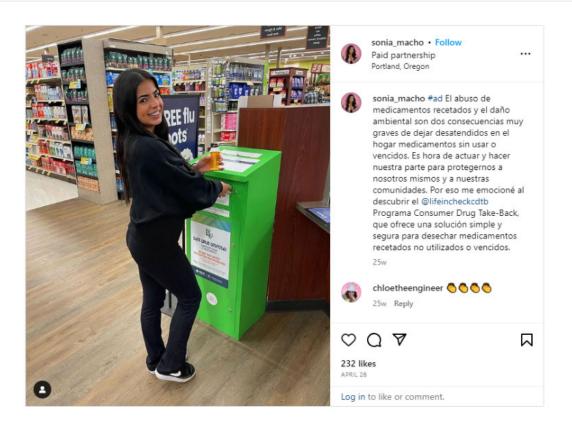

#### **Influencer Marketing**

Influencer Marketing is a content creation tactic used to drive awareness and education to a targeted audience through blogs and social media outlets. Influencers create original authentic content around their everyday lives and interests while weaving the story of drug take-back into their content. Influencer content is converted into paid ad units across social platforms and then targeted to community members across Oregon. Paid advertisements for influencer content were run on a variety of platforms including Google, Facebook, and/or Instagram and drove towards a specified impression goal. The Foundation ran quarterly social media influencer campaigns and has now recruited Spanish speaking influencers to create content on safe drug disposal in their native languages. This approach allows for certain demographics to view content that tailors to their specific language needs in an authentic way. The Foundation can increase the number of Influencer campaigns and paid advertisements utilized if impressions and frequency standards are not met. See Appendix D for Influencer Marketing examples.