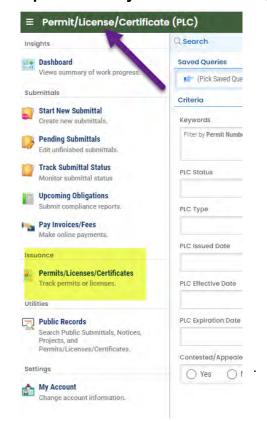

Step 1: Access your YDO account, and open the Permits/Licenses/Certificates module.

This will display the list of your certificate(s); see screenshot below. You can change the sort order in the drop-down box in the upper right: