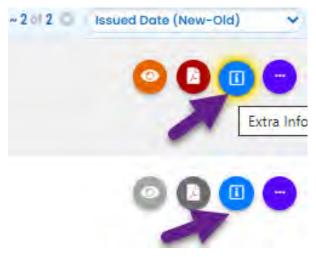

Step 2: Select the most recent ones and mouse over the blue icon with "Extra Info", and click to open the "Fact Sheet" with your most current certificate data.

A screen shot of the printable fact sheet pdf is displayed below. The expiration date is highlighted in yellow. There is one sheet for each certificate (collection and treatment).