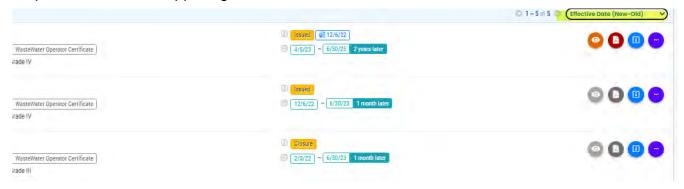

Step 1: Access your YDO account, and open the Permits/Licenses/Certificates module.

This will display the list of your certificate(s); see screenshot below. You can change the sort order in the drop-down box in the upper right:

Step 2: Select the most recent ones and mouse over the blue icon with "Extra Info", and click to open the "Fact Sheet" with your most current certificate data.

A screen shot of the printable fact sheet pdf is displayed below. The expiration date is highlighted in yellow. There is one sheet for each certificate (collection and treatment).