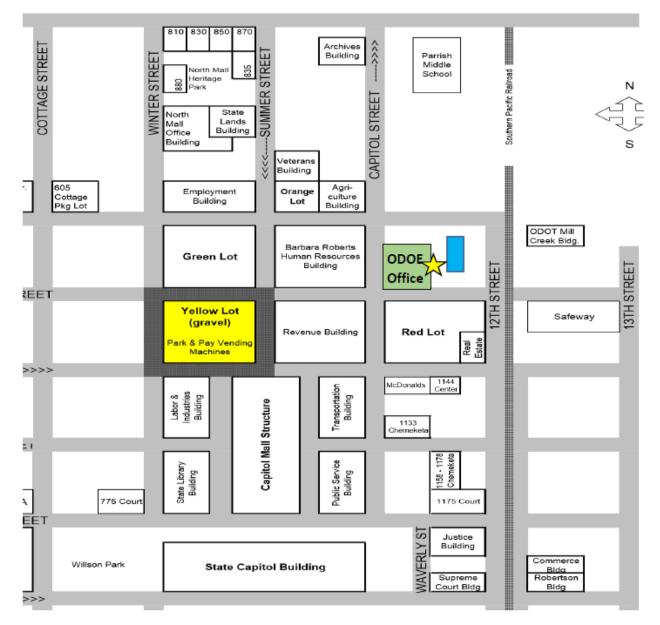

## Visiting the Oregon Department of Energy

550 Capitol St. NE | Salem, OR 97301 Parking & Office Entry

The main entrance to the building is shown with a yellow star below. The Oregon Department of Energy is located on the first floor, reception is directly to the left after entering the building.

Parking:

- There are several **coin-metered** spots in ODOE's parking lot (blue box below). Enter the parking lot from NE Marion or Capitol Streets.
- The Yellow Lot is about a block away (yellow box below), with Park & Pay vending machines located along the center driveway. Pay by credit card available.
- Metered on-street parking in surrounding area. Pay by credit card or coins at most meters.