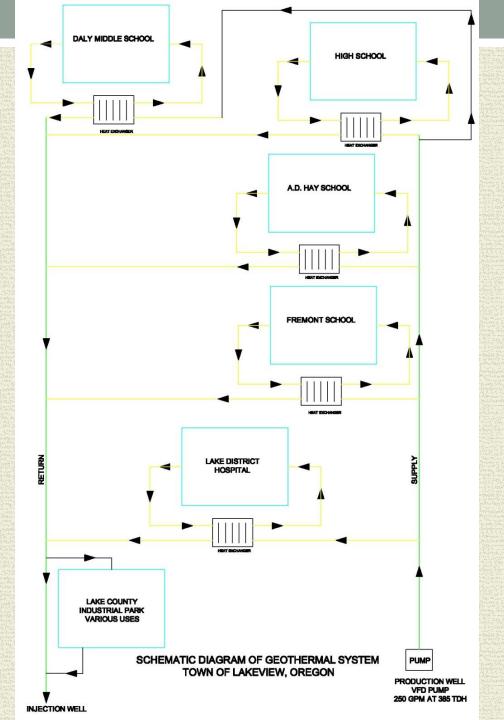

### **Facilities Served**

- Lake District Hospital
- Lakeview High School
- Daly Middle School
- A.D. Hay Elementary School
- Fremont Elementary School
- Return Water Available for Industrial Park
- New Head Start Facility Construction to start Summer 2016

#### System Schematic