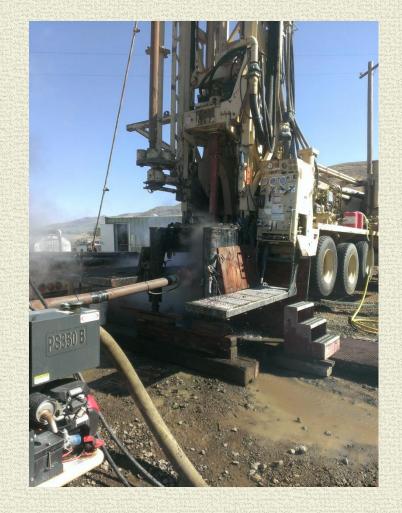

|
| Lake District Hospital                                           |                                       |                                                                  |                                                           |
|                                                                  | BTU'S<br>Gallons                      | 10,727,050,000<br>50,097,830                                     | 87824                                                     |
| a card benet is short, but which the selected star to the target | er beveler skrivelige state van de se | enne views i sont a construction device section i the company of | ter men ber finnen er beret i steret er bestimtet bildere |

# **Injection Well Drilling**







# **Production Well Drilling**







### **Pipe Installation**



# **Highway Bore**







# **Building Systems**