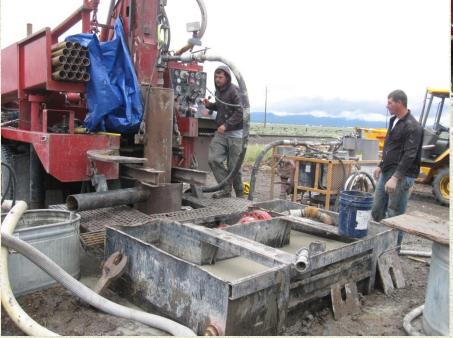

76291                                                     |
| Lake District Hospital                                           |                                       |                                                                  |                                                           |
|                                                                  | BTU'S<br>Gallons                      | 10,727,050,000<br>50,097,830                                     | 87824                                                     |
| a card benet is short, but which the selected star to the target | er beveler skrivelige state van de se | enne views i sont a construction device section i the company of | ter men ber finnen er beret i steret er bestimtet bildere |

# **Injection Well Drilling**







# **Production Well Drilling**







### **Pipe Installation**



# **Highway Bore**







# **Building Systems**