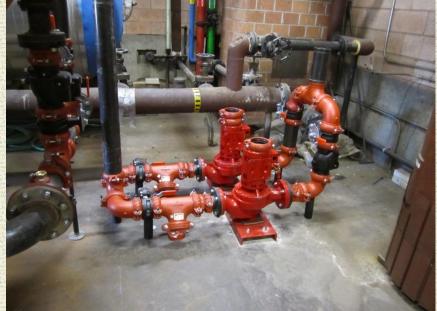

|                                       |                                                                  |                                                           |
|                                                                  | BTU'S<br>Gallons                      | 10,727,050,000<br>50,097,830                                     | 87824                                                     |
| a card benet is short, but which the selected star to the target | er beveler skrivelige state van de se | enne views i sont a construction device section i the company of | ter men ber finnen er beret i steret er bestimtet bildere |

# **Injection Well Drilling**







# **Production Well Drilling**







### **Pipe Installation**



# **Highway Bore**







# **Building Systems**