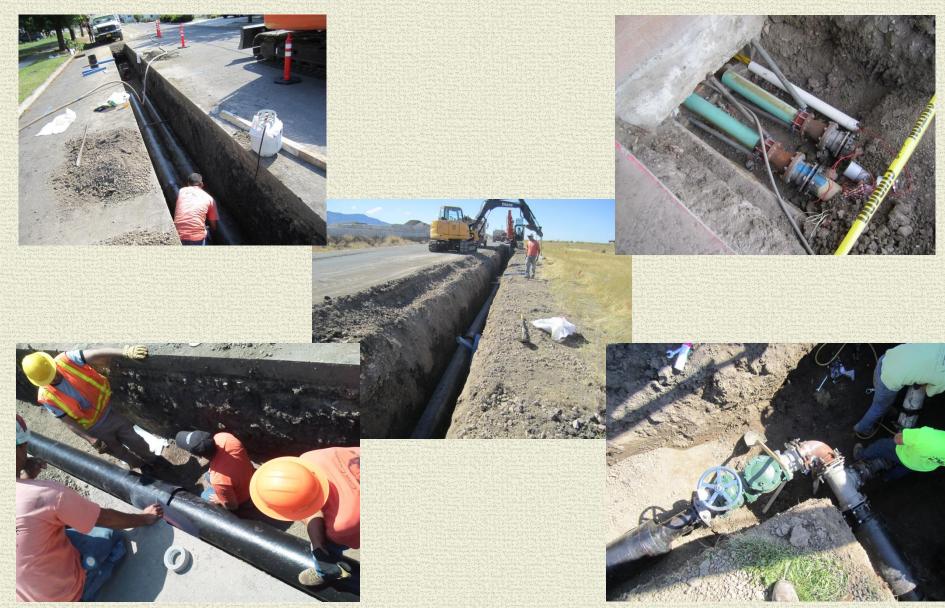

rict Hospital                                           |                                       |                                                                  |                                                           |
|                                                                  | BTU'S<br>Gallons                      | 10,727,050,000<br>50,097,830                                     | 87824                                                     |
| a card benet is short, but which the selected star to the target | er beveler skrivelige state van de se | enne views i sont a construction device section i the company of | ter men ber finnen er beret i steret er bestimtet bildere |

# **Injection Well Drilling**







# **Production Well Drilling**







### **Pipe Installation**



# **Highway Bore**







# **Building Systems**