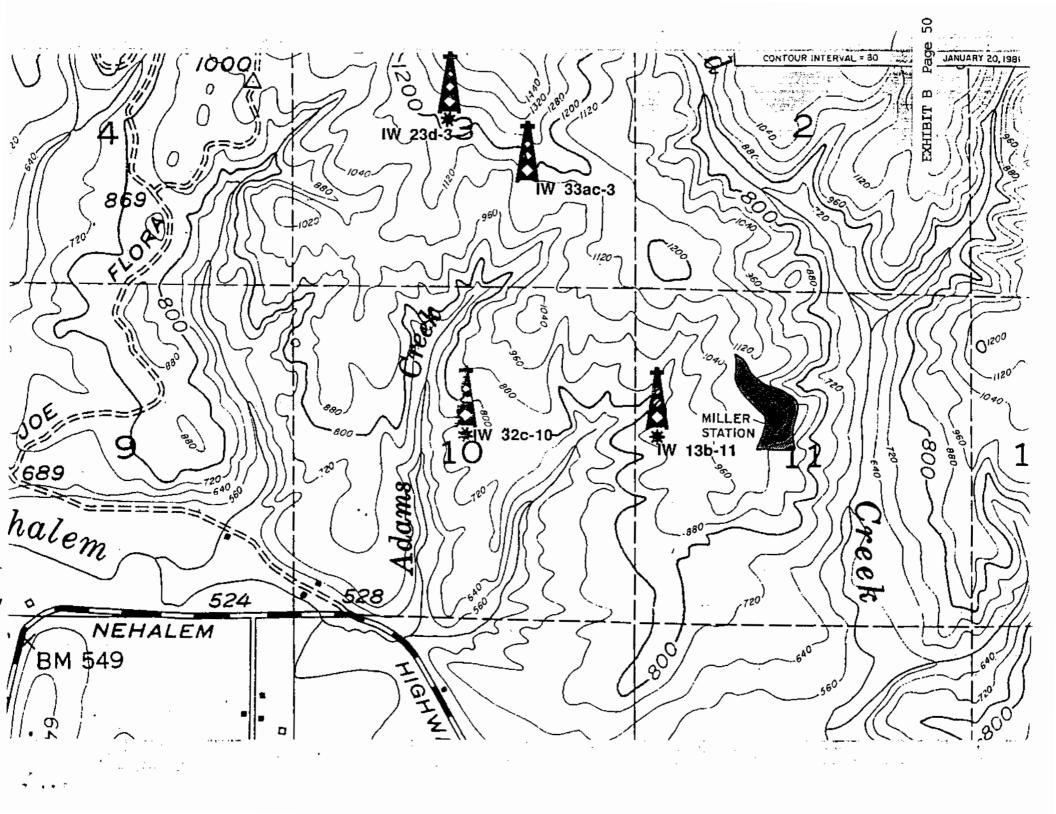

The original wells and their proposed replacements are identified on Exhibit A. The replacement wells are identified as IW 32c-10 and IW 33ac-3. They will be drilled on sites immediately adjacent to existing well pads.

The location of the two new wells is described on the map at Exhibit A to this document. They are identified as IW 23d-3 and IW 13b-11. Both are entirely within the boundaries of the Certificate. These wells will be located on new drill pads. One will be located in a recent clear cut area and the other in trees less than twelve years old. Each site is located adjacent to existing access roads and will be no larger than 200 feet by 250 feet in size.