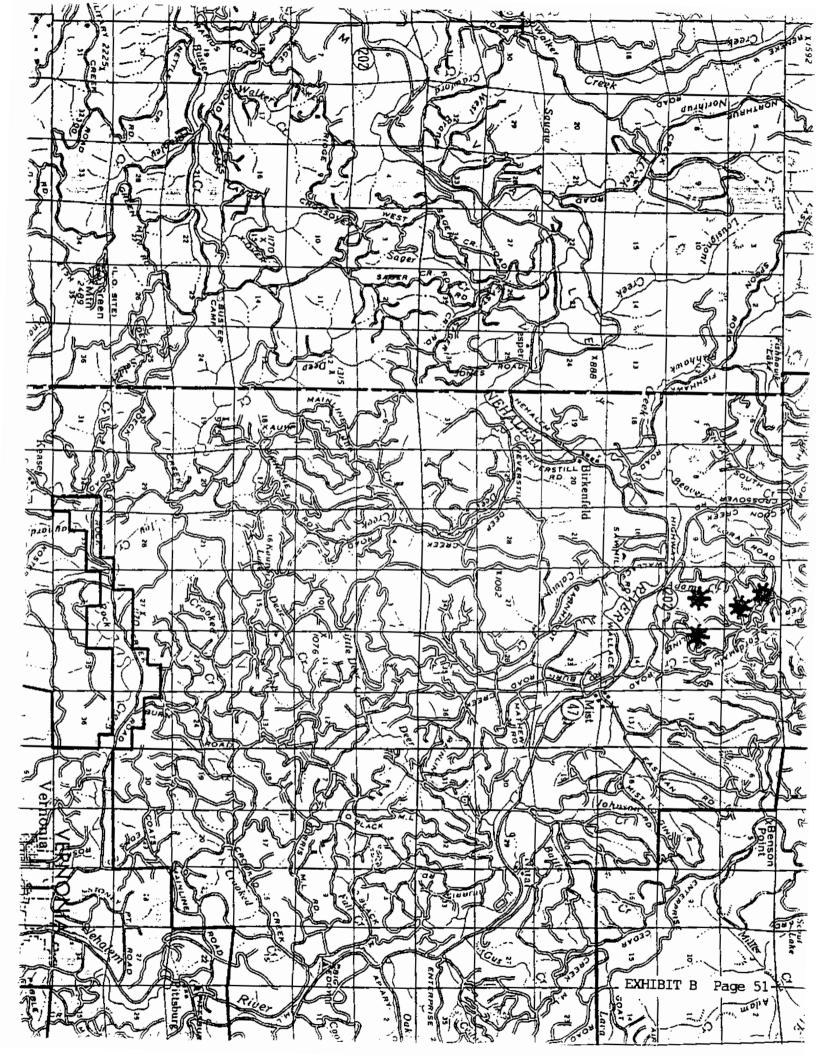

The original wells and their proposed replacements are identified on Exhibit A. The replacement wells are identified as IW 32c-10 and IW 33ac-3. They will be drilled on sites immediately adjacent to existing well pads.

The location of the two new wells is described on the map at Exhibit A to this document. They are identified as IW 23d-3 and IW 13b-11. Both are entirely within the boundaries of the Certificate. These wells will be located on new drill pads. One will be located in a recent clear cut area and the other in trees less than twelve years old. Each site is located adjacent to existing access roads and will be no larger than 200 feet by 250 feet in size.

To the best of NNG's knowledge, the four wells will meet all applicable rules of the State of Oregon and all applicable criteria warranted in the Certificate. The location of the wells as demonstrated on Exhibit A is adjacent to areas in which there are already operating wells and no new access roads will be required. Likewise, the proximity of all four wells to existing wells means that very little new pipe will be needed to connect the new wells to the system.