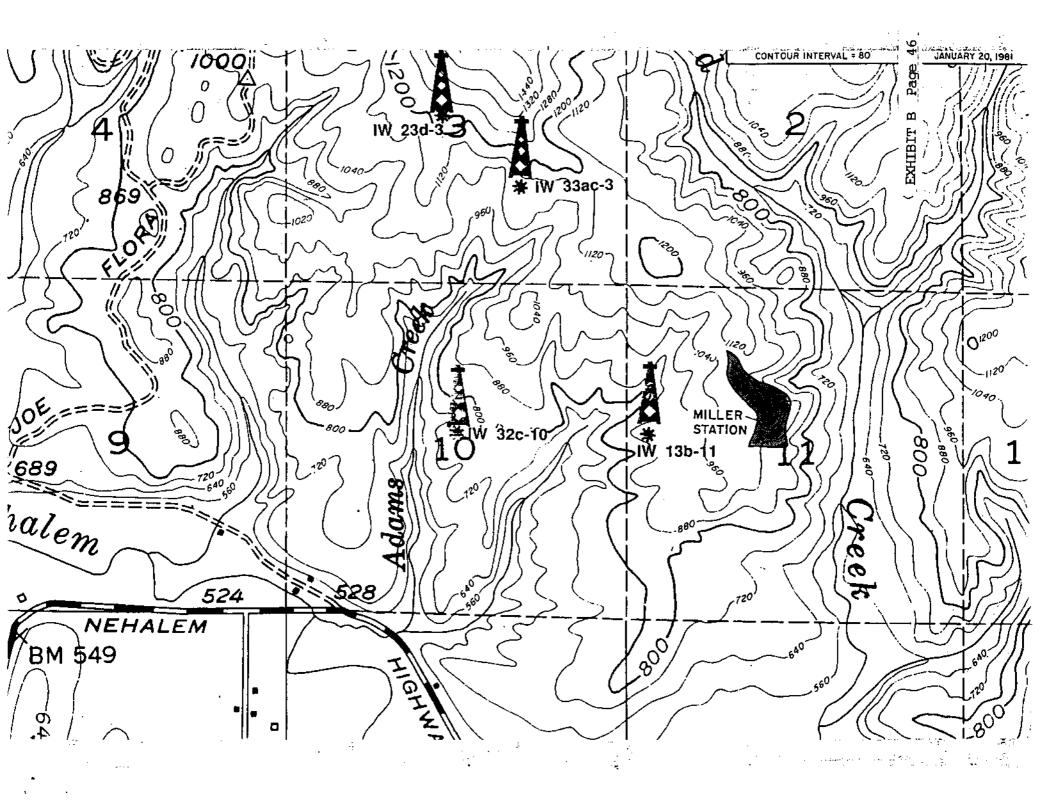

The original wells and their proposed replacements are identified on Exhibit A. The replacement wells are identified as IW 32c-10 and IW 33ac-3. They will be drilled on sites immediately adjacent to existing well pads.

The location of the two new wells is described on the map at Exhibit A to this document. They are identified as IW 23d-3 and IW 13b-11. Both are entirely within the boundaries of the Certificate. These wells will be located on new drill pads. One will be located in a recent clear cut area and the other in trees less than twelve years old. Each site is located adjacent to existing access roads and will be no larger than 200 feet by 250 feet in size.