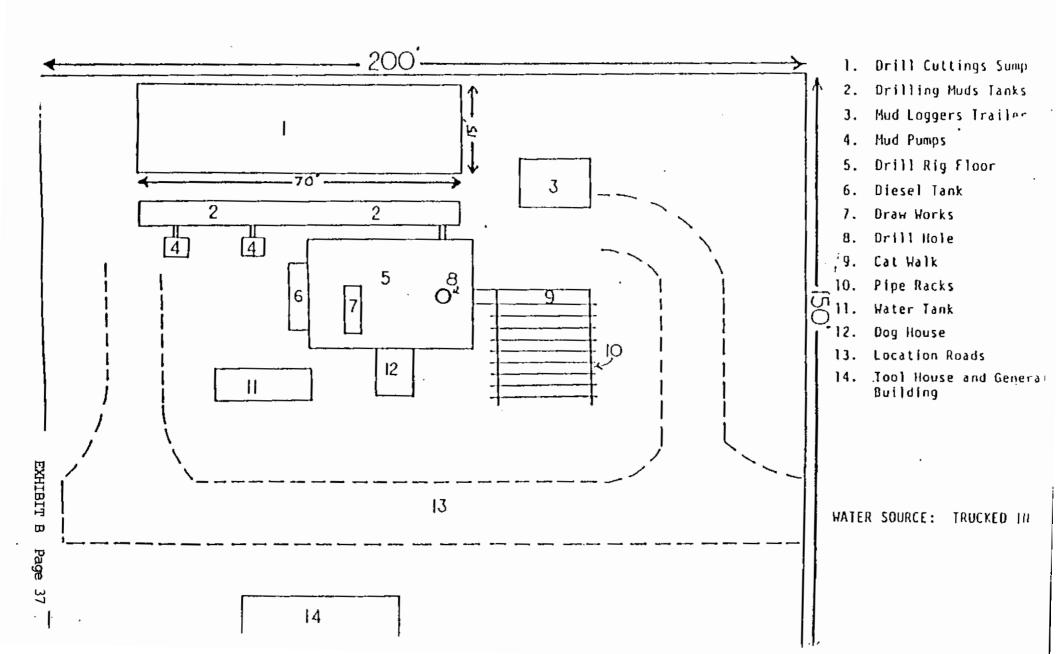

up blow out preventer test per DOGAMI requirements.
- 5. Drill a 12 1/4" hole to the top of the zone of interest. Evaluate hole with wire line tools.
- 6. Casing is run to bottom and cemented to surface.
- 7. Drilling continues to the objective total depth. The open hole below casing is evaluated with wireline tools.
- 8. A slotted liner is run and set below the casing. Gravel is placed behind the liner and production tools and tubing are run and the production tree installed.
- 9. The reserved pit is cleaned and back filled. Any portion of the drill site location no longer needed is restored to original condition.

# COLUMBIA COUNTY Site Plan Drill Site for Observation and Monitoring Underground Gas Storage Field OREGON HATURAL GAS DEVELOPMENT CORPORATION Taylor Drilling Company, Rig #5



|                                       |        |                                         | © CC 13           |
|---------------------------------------|--------|-----------------------------------------|-------------------|
|                                       |        |                                         |                   |
|                                       |        |                                         |                   |
|                                       |        |                                         |                   |
|                                       | ~      | 2-3                                     | W 33ac-3          |
|                                       |        |                                         |                   |
|