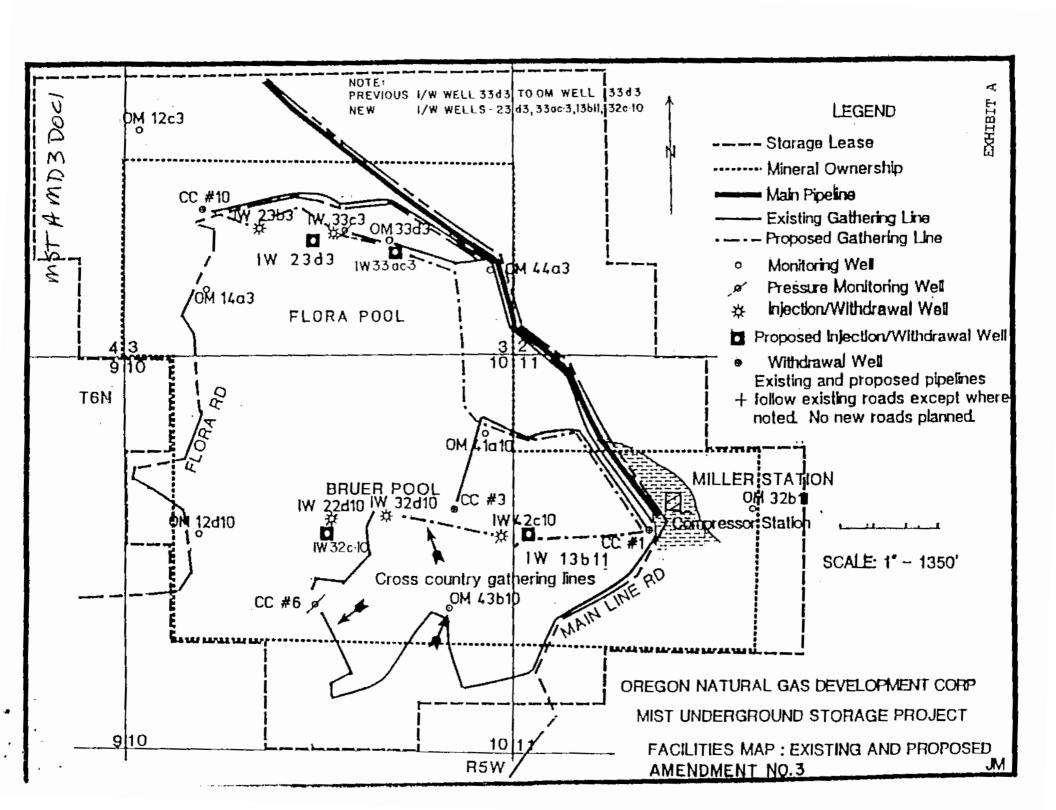

The original wells and their proposed replacements are identified on Exhibit A. The replacement wells are identified as IW 32c-10 and IW 33ac-3. They will be drilled on sites immediately adjacent to existing well pads.

The location of the two new wells is described on the map at Exhibit A to this document. They are identified as IW 23d-3 and IW 13b-11. Both are entirely within the boundaries of the Certificate. These wells will be located on new drill pads. One will be located in a recent clear cut area and the other in trees less than twelve years old. Each site is located adjacent to existing access roads and will be no larger than 200 feet by 250 feet in size.

To the best of NNG's knowledge, the four wells will meet all applicable rules of the State of Oregon and all applicable criteria warranted in the Certificate. The location of the wells as demonstrated on Exhibit A is adjacent to areas in which there are already operating wells and no new access roads will be required. Likewise, the proximity of all four wells to existing wells means that very little new pipe will be needed to connect the new wells to the system.