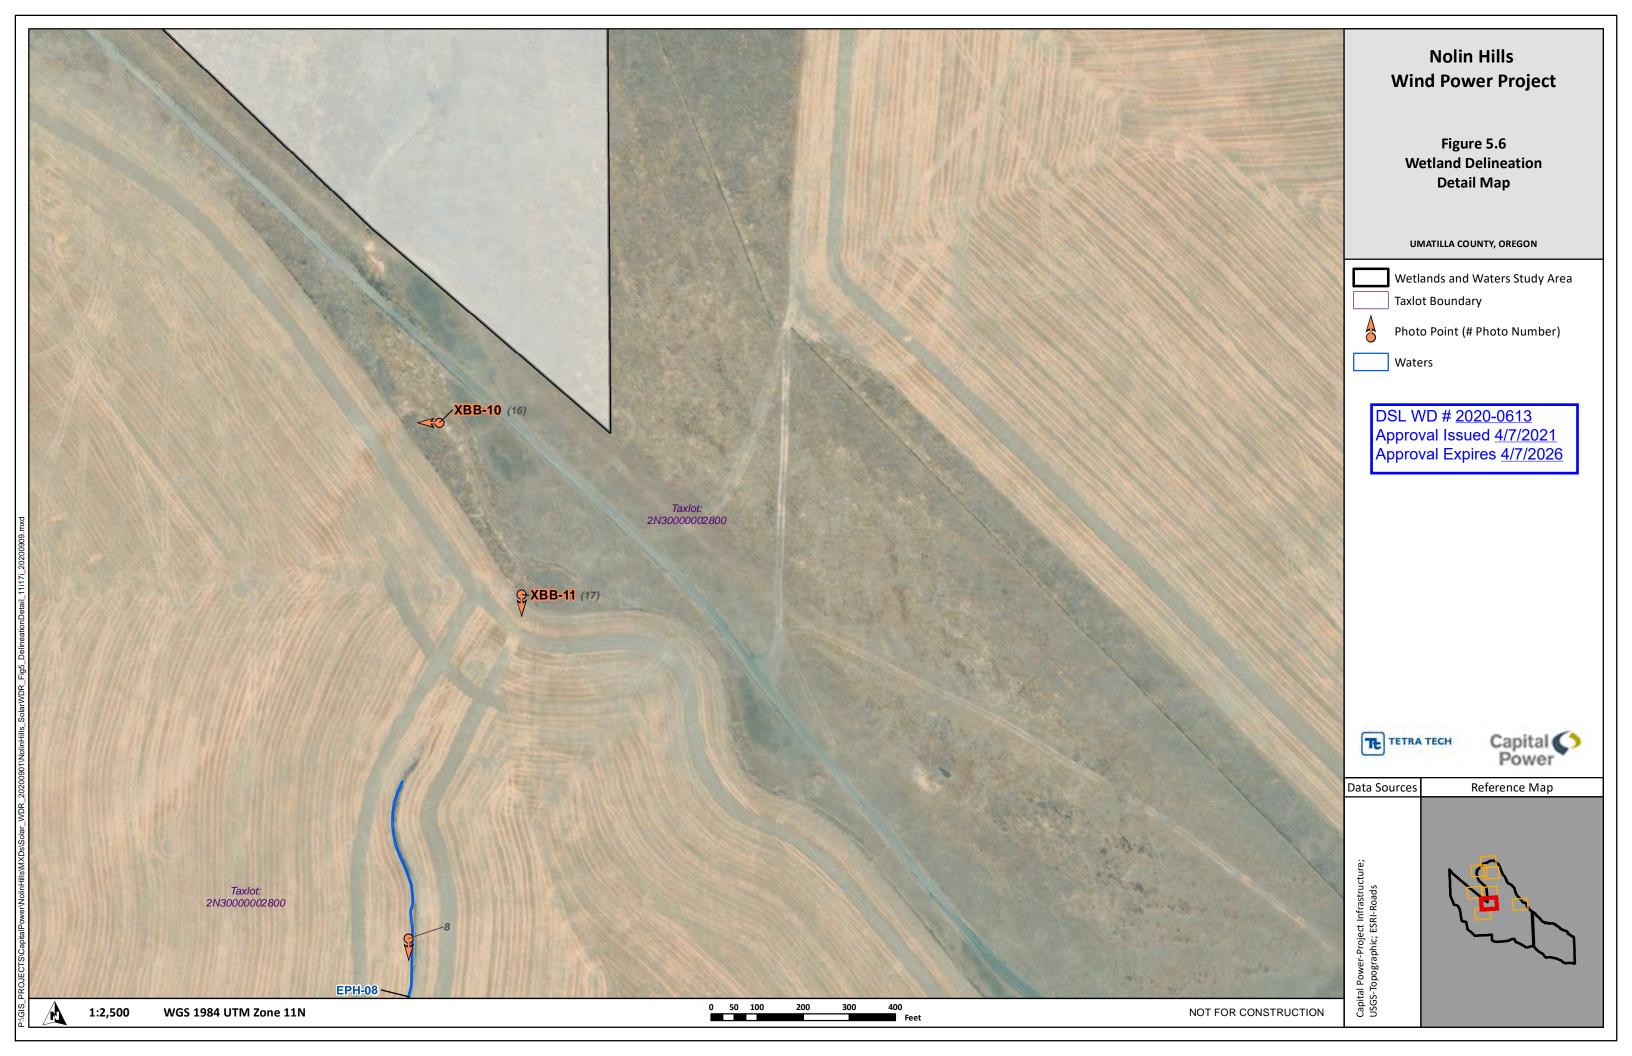

## Dear Mr. Wendelgass:

The Department of State Lands has reviewed the wetland determination report prepared by Tetra Tech, Inc. for the site referenced above. Please note that the study area includes only a portion of the tax lots described above (see the attached map). Based upon the information presented in the report, and additional information submitted upon request, we concur with the reports findings as indicated on the attached Figures 5 and 5.1 through 5.8. Please replace all copies of the preliminary wetland maps with this final Department-approved maps.

Within the study area, 5 waterways (EPH-05A, -05B, -06, -07 and -08) were identified. However, each of these waterways are exempt per OAR 141-085-0510(49); therefore, none are subject to the permit requirements of the state Removal-Fill Law.