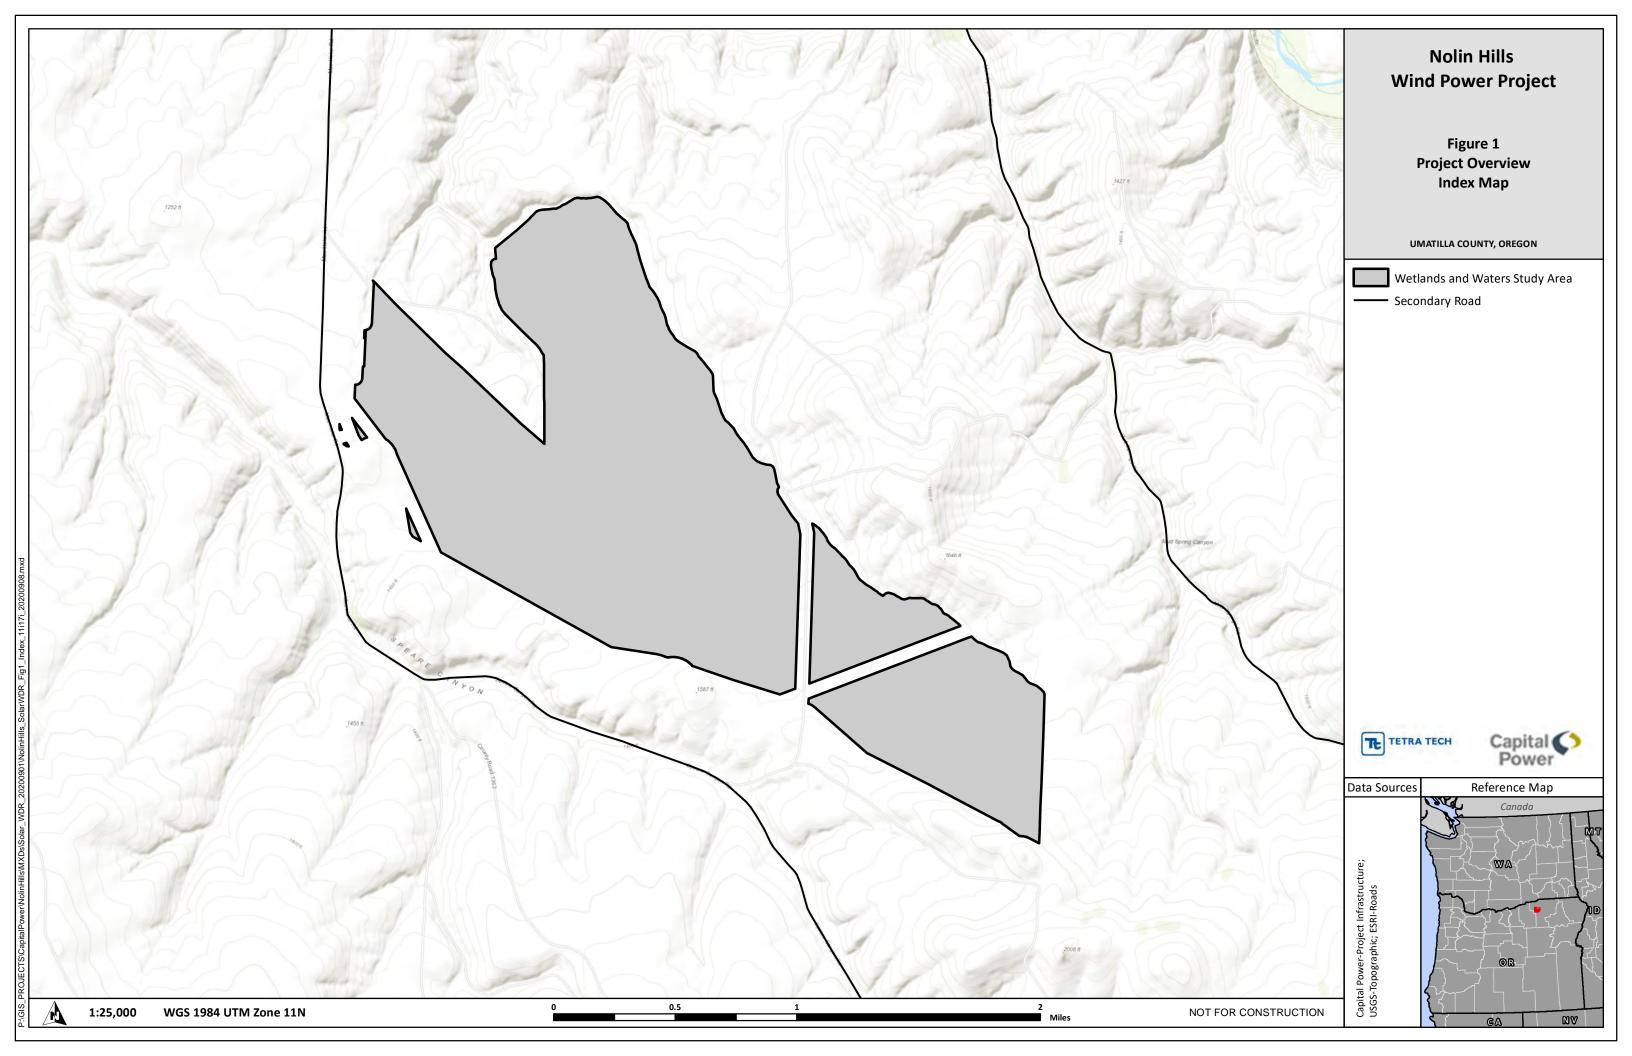

Kate Brown Governor

Shemia Fagan Secretary of State

Re: WD # 2020-0613 Approved

Wetland Delineation Report for Nolin Hills Wind Power Project Umatilla County; T2N R30E TLs 1600, 2800, 3900 & 4000 (Portions)

## Dear Mr. Wendelgass:

The Department of State Lands has reviewed the wetland determination report prepared by Tetra Tech, Inc. for the site referenced above. Please note that the study area includes only a portion of the tax lots described above (see the attached map). Based upon the information presented in the report, and additional information submitted upon request, we concur with the reports findings as indicated on the attached Figures 5 and 5.1 through 5.8. Please replace all copies of the preliminary wetland maps with this final Department-approved maps.