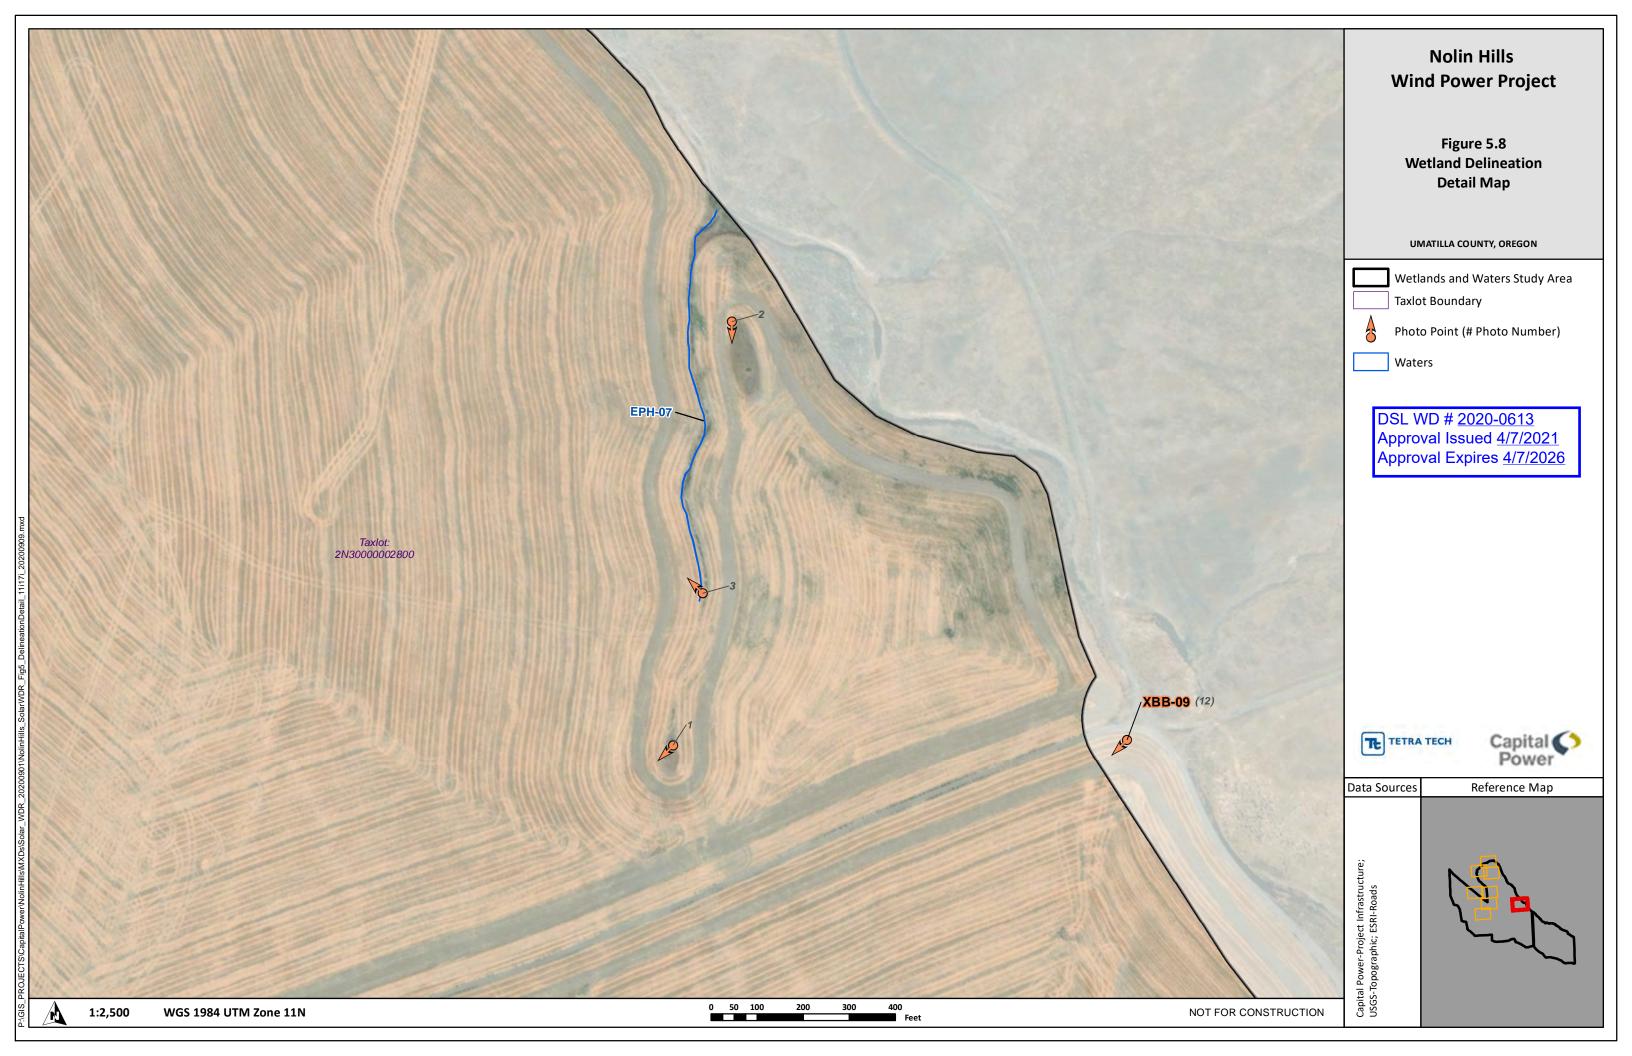

## Dear Mr. Wendelgass:

The Department of State Lands has reviewed the wetland determination report prepared by Tetra Tech, Inc. for the site referenced above. Please note that the study area includes only a portion of the tax lots described above (see the attached map). Based upon the information presented in the report, and additional information submitted upon request, we concur with the reports findings as indicated on the attached Figures 5 and 5.1 through 5.8. Please replace all copies of the preliminary wetland maps with this final Department-approved maps.

Within the study area, 5 waterways (EPH-05A, -05B, -06, -07 and -08) were identified. However, each of these waterways are exempt per OAR 141-085-0510(49); therefore, none are subject to the permit requirements of the state Removal-Fill Law.