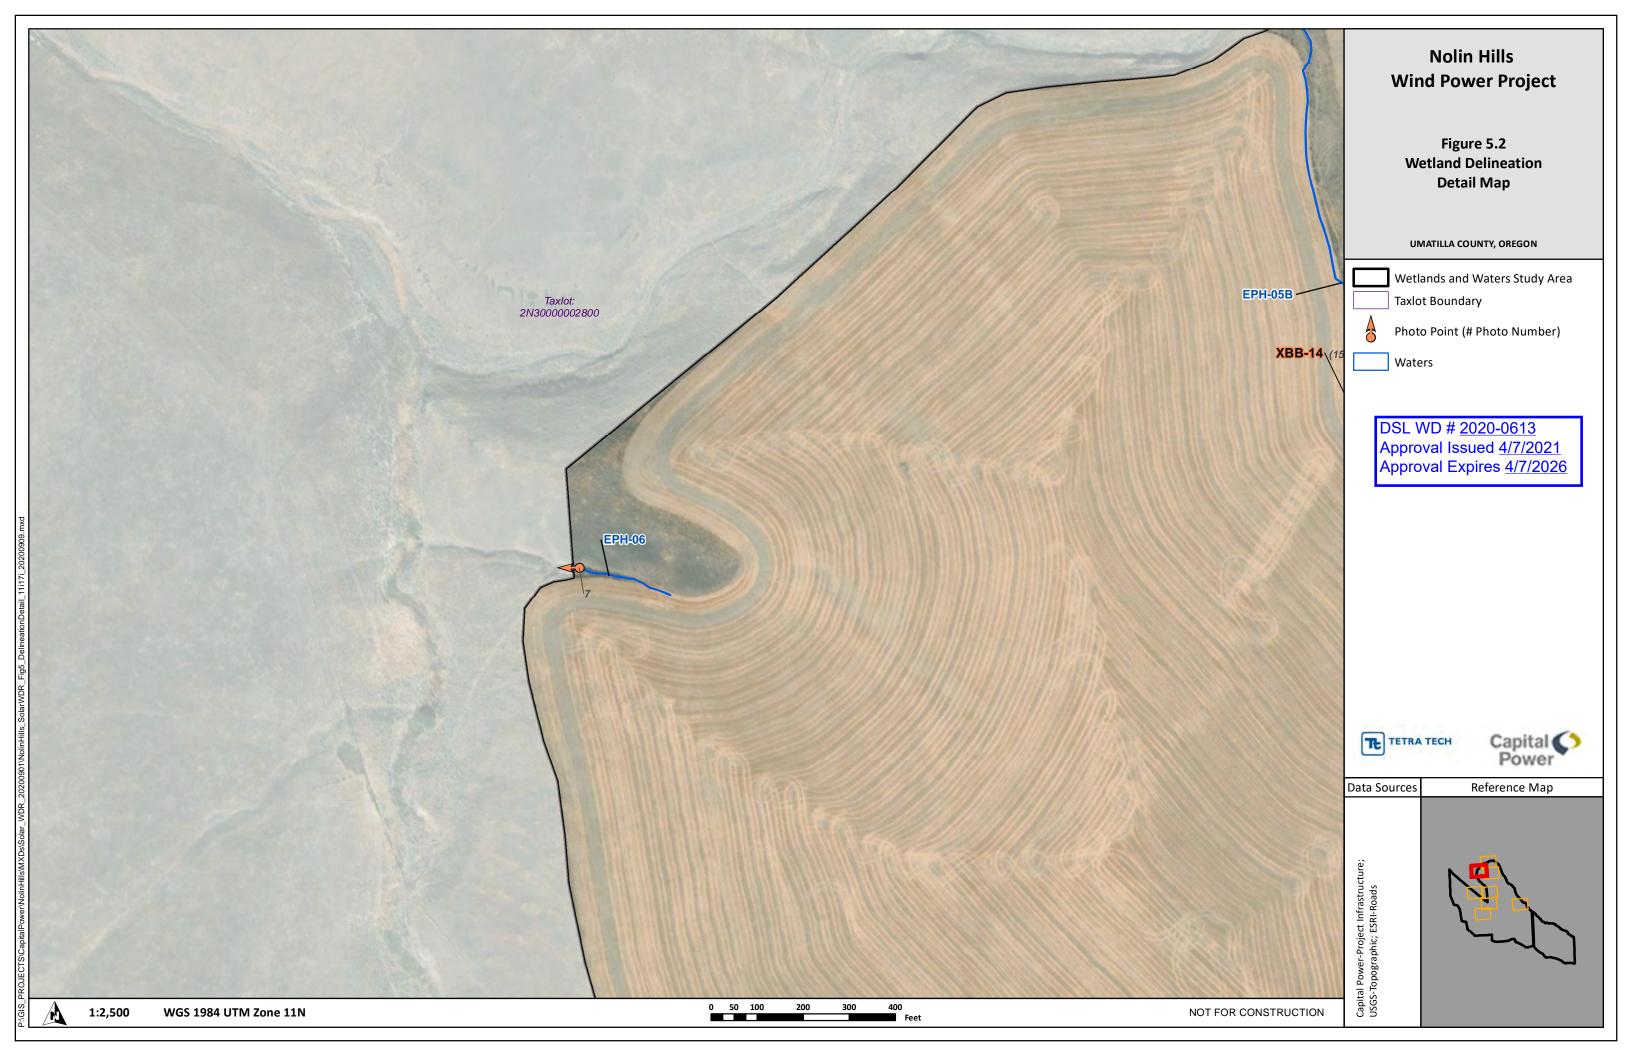

Within the study area, 5 waterways (EPH-05A, -05B, -06, -07 and -08) were identified. However, each of these waterways are exempt per OAR 141-085-0510(49); therefore, none are subject to the permit requirements of the state Removal-Fill Law.