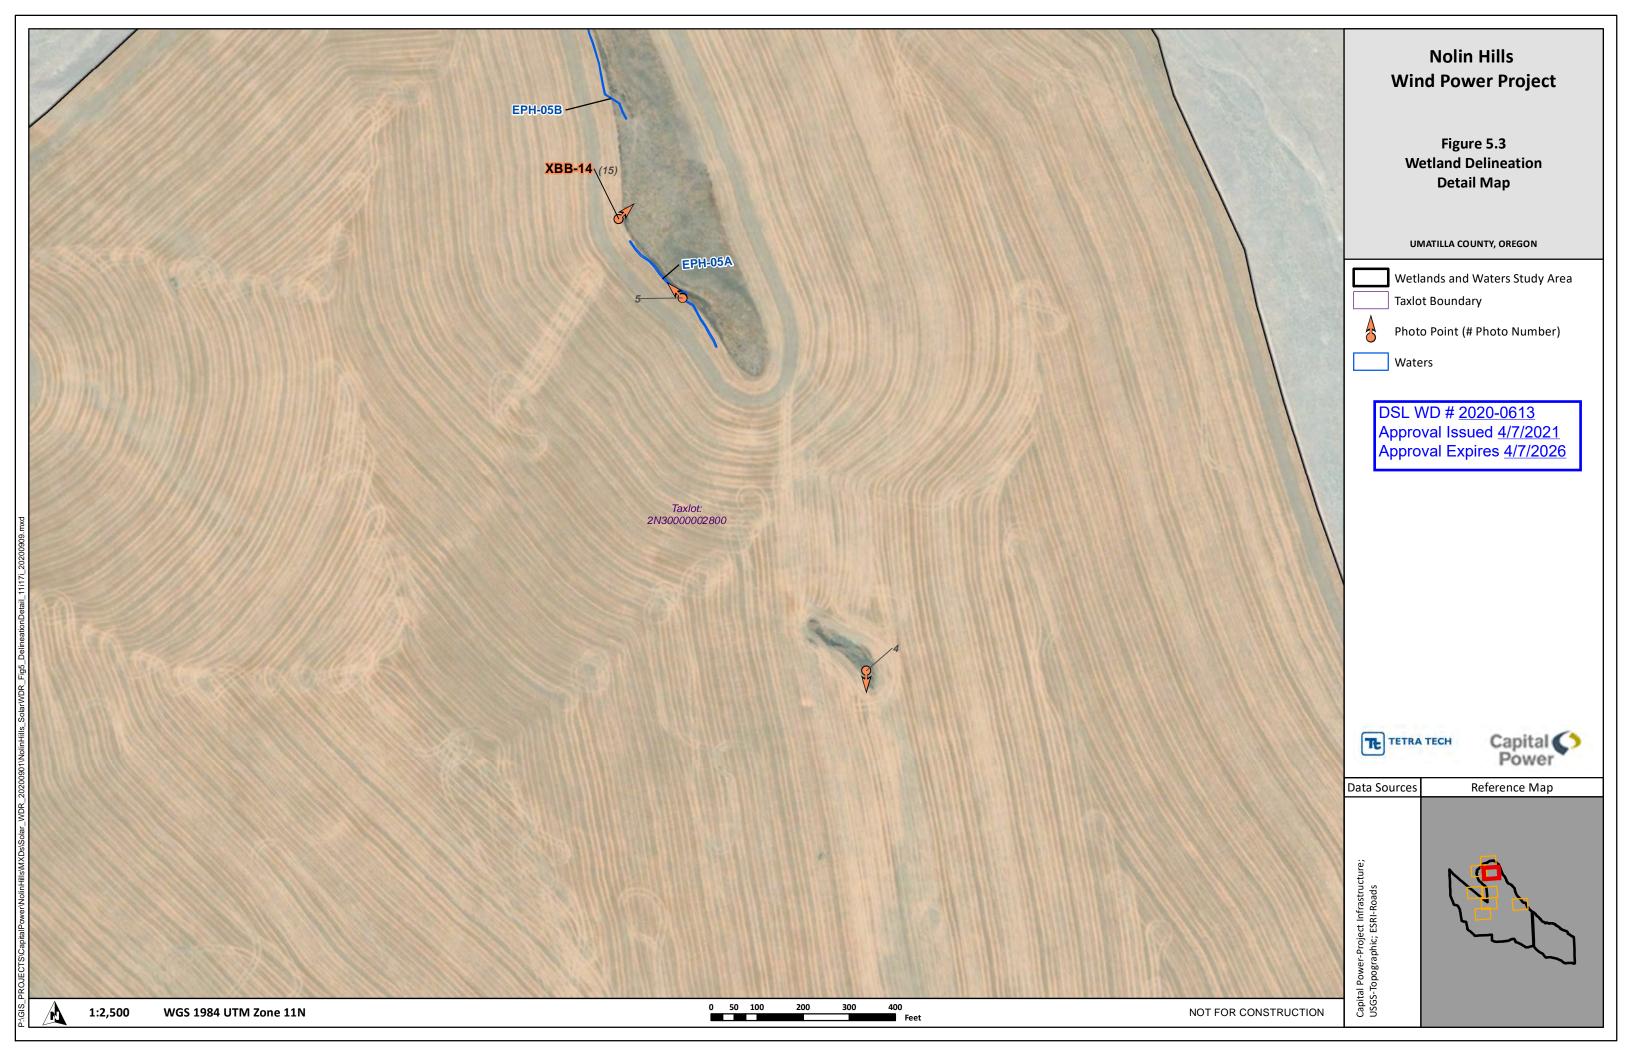

Within the study area, 5 waterways (EPH-05A, -05B, -06, -07 and -08) were identified. However, each of these waterways are exempt per OAR 141-085-0510(49); therefore, none are subject to the permit requirements of the state Removal-Fill Law.