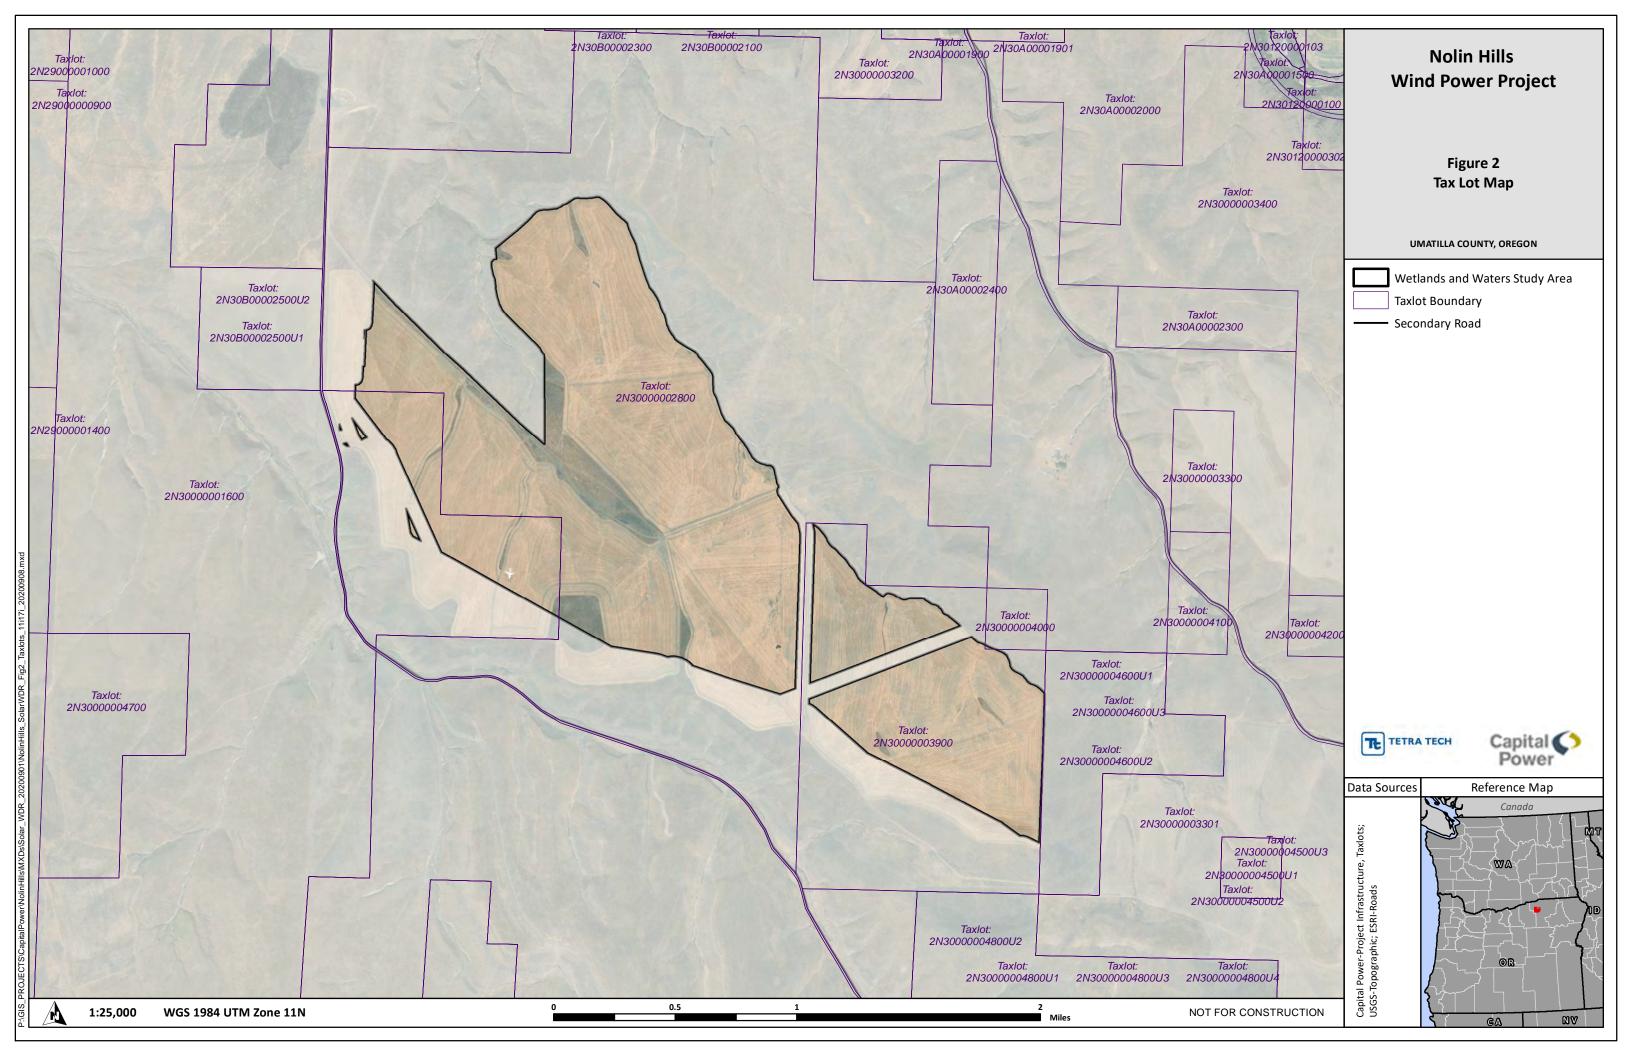

Kate Brown Governor

Shemia Fagan Secretary of State

Re: WD # 2020-0613 Approved

Wetland Delineation Report for Nolin Hills Wind Power Project Umatilla County; T2N R30E TLs 1600, 2800, 3900 & 4000 (Portions)

## Dear Mr. Wendelgass:

The Department of State Lands has reviewed the wetland determination report prepared by Tetra Tech, Inc. for the site referenced above. Please note that the study area includes only a portion of the tax lots described above (see the attached map). Based upon the information presented in the report, and additional information submitted upon request, we concur with the reports findings as indicated on the attached Figures 5 and 5.1 through 5.8. Please replace all copies of the preliminary wetland maps with this final Department-approved maps.