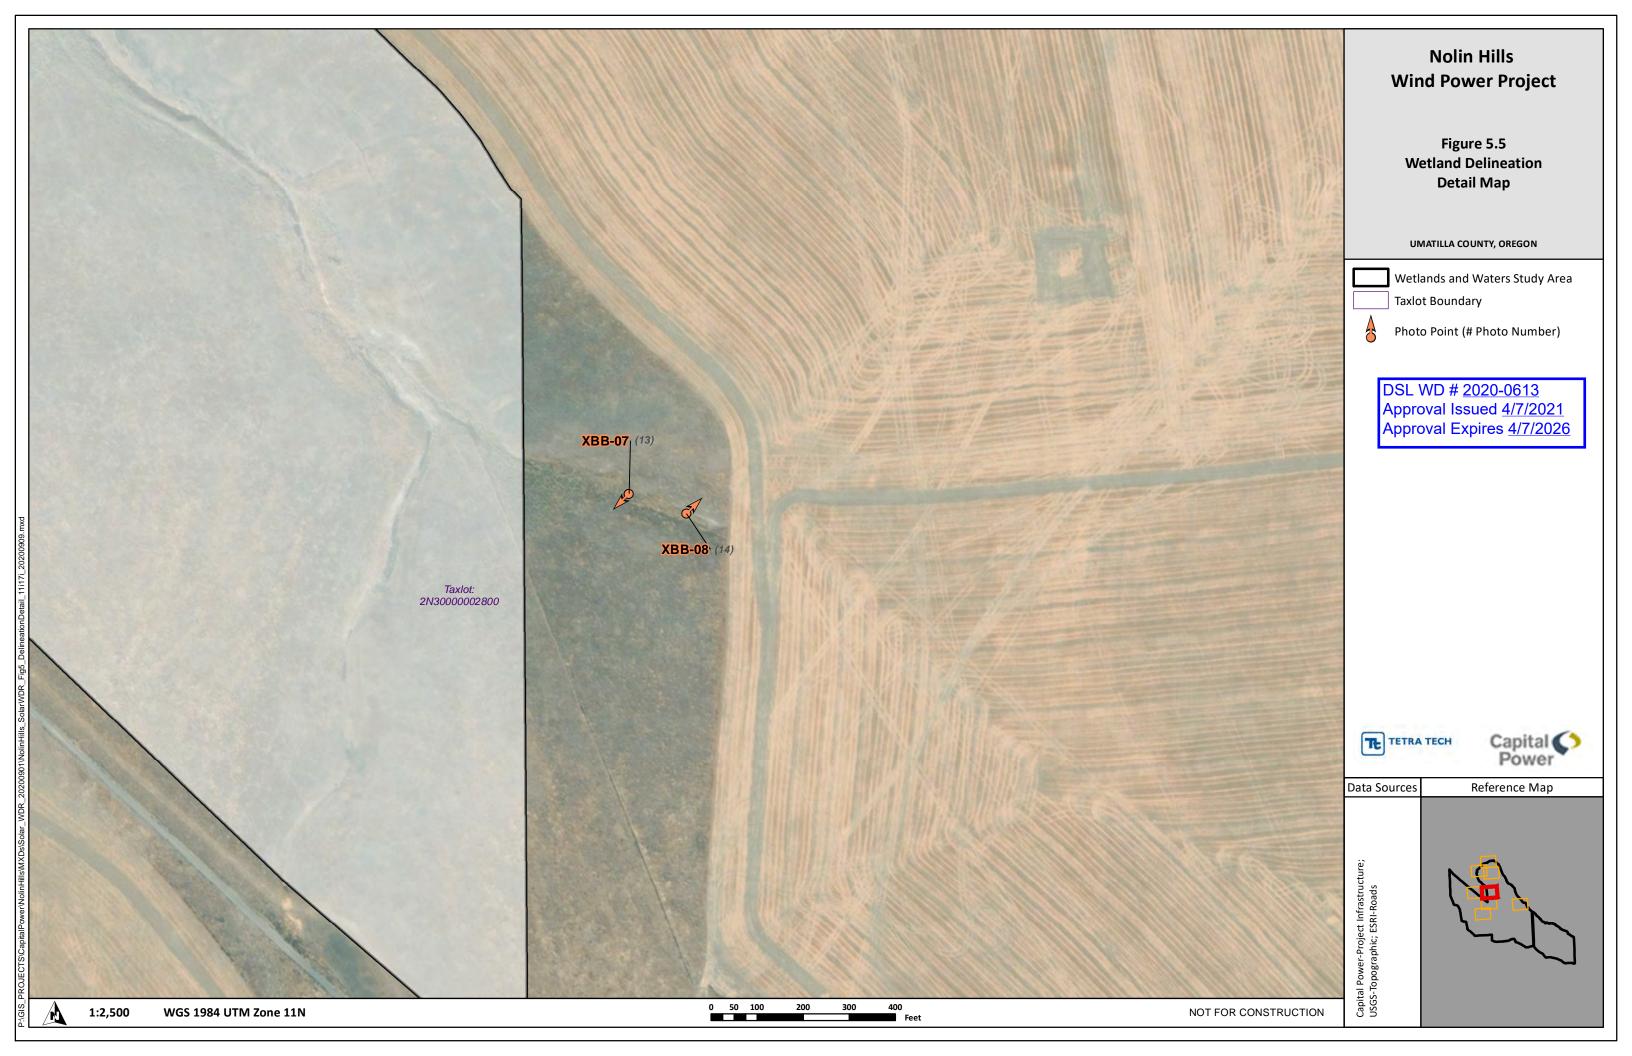

Within the study area, 5 waterways (EPH-05A, -05B, -06, -07 and -08) were identified. However, each of these waterways are exempt per OAR 141-085-0510(49); therefore, none are subject to the permit requirements of the state Removal-Fill Law.