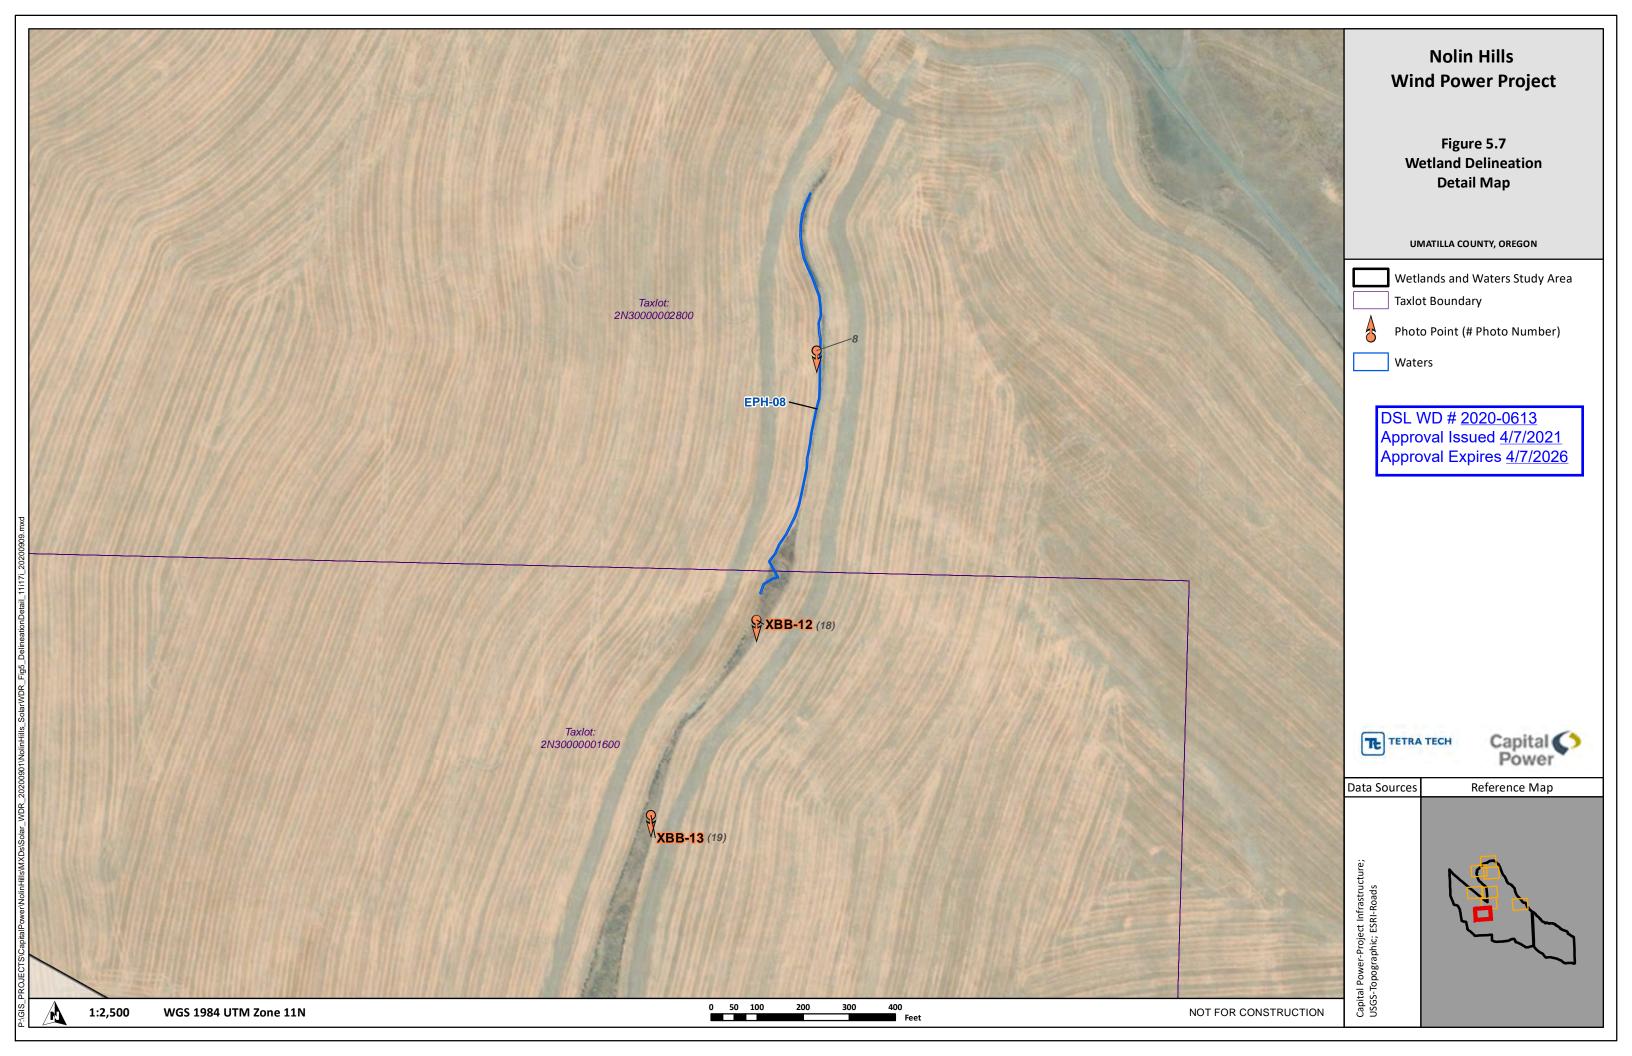

## Dear Mr. Wendelgass:

The Department of State Lands has reviewed the wetland determination report prepared by Tetra Tech, Inc. for the site referenced above. Please note that the study area includes only a portion of the tax lots described above (see the attached map). Based upon the information presented in the report, and additional information submitted upon request, we concur with the reports findings as indicated on the attached Figures 5 and 5.1 through 5.8. Please replace all copies of the preliminary wetland maps with this final Department-approved maps.

Within the study area, 5 waterways (EPH-05A, -05B, -06, -07 and -08) were identified. However, each of these waterways are exempt per OAR 141-085-0510(49); therefore, none are subject to the permit requirements of the state Removal-Fill Law.