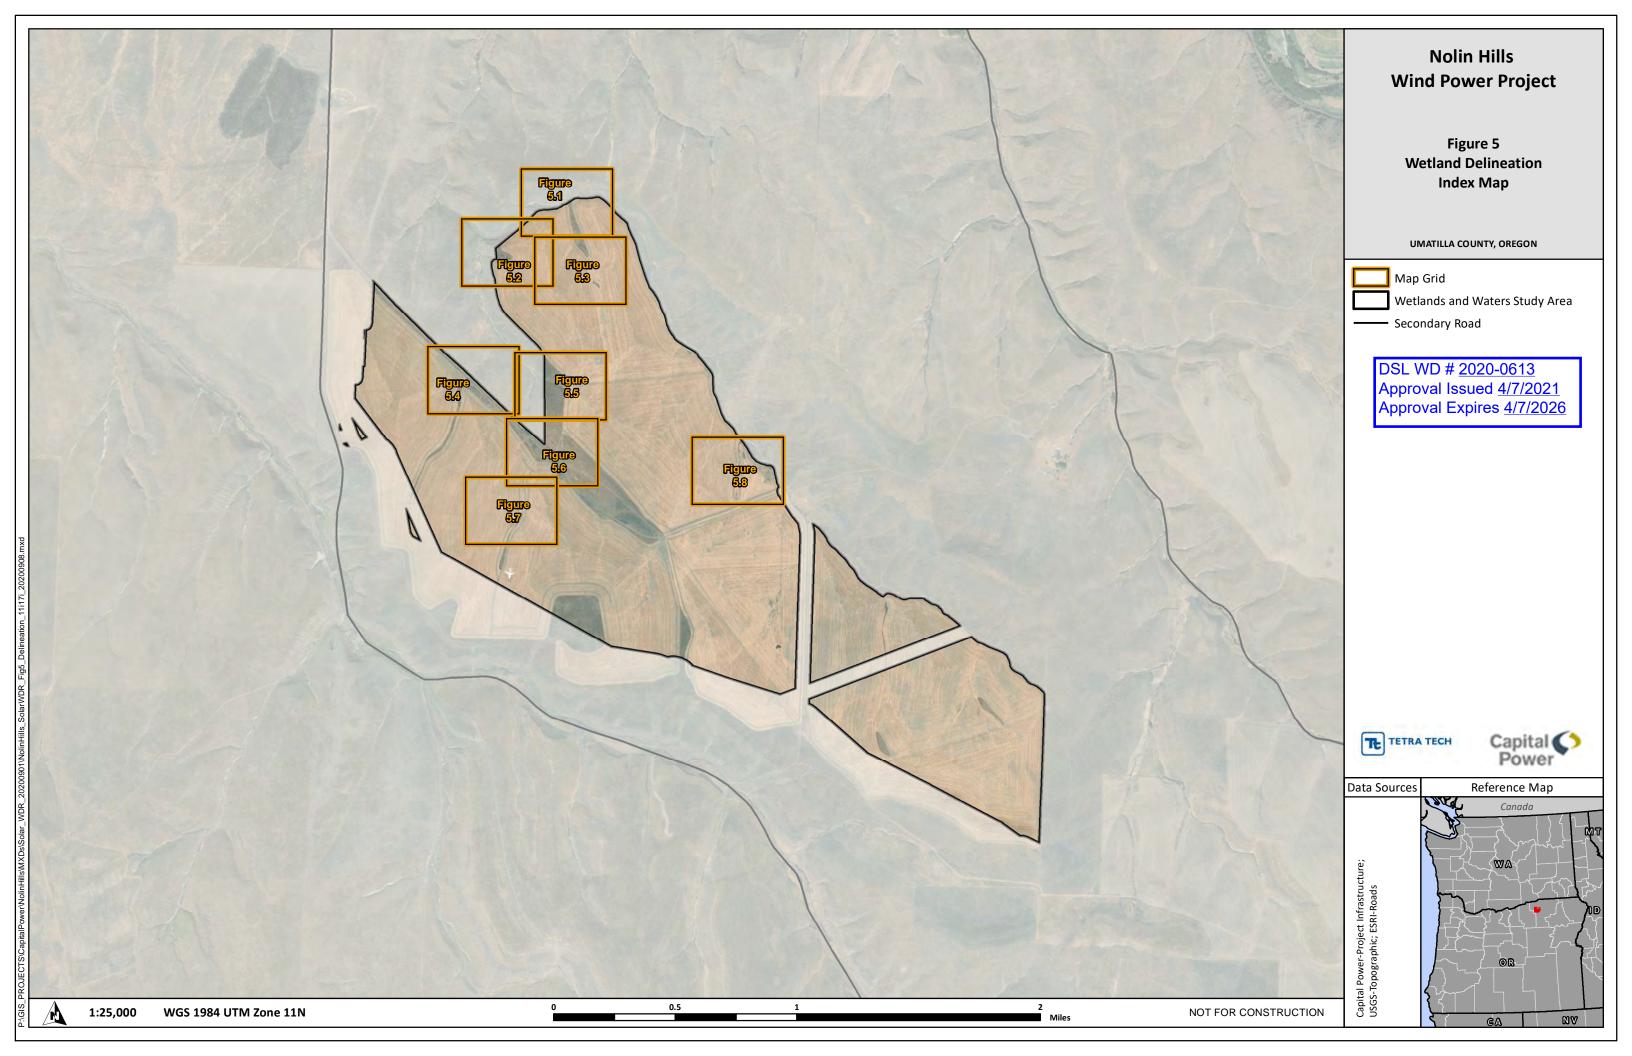

## Dear Mr. Wendelgass:

The Department of State Lands has reviewed the wetland determination report prepared by Tetra Tech, Inc. for the site referenced above. Please note that the study area includes only a portion of the tax lots described above (see the attached map). Based upon the information presented in the report, and additional information submitted upon request, we concur with the reports findings as indicated on the attached Figures 5 and 5.1 through 5.8. Please replace all copies of the preliminary wetland maps with this final Department-approved maps.

The jurisdictional determination is valid for five years from the date of this letter unless new information necessitates a revision. Circumstances under which the Department may change a determination are found in OAR 141-090-0045 (available on our web site or upon request). In addition, laws enacted by the legislature and/or rules adopted by the Department may result in a change in jurisdiction; individuals and applicants are subject to the regulations that are in effect at the time of the removal-fill activity or complete permit application. The applicant, landowner, or agent may submit a request