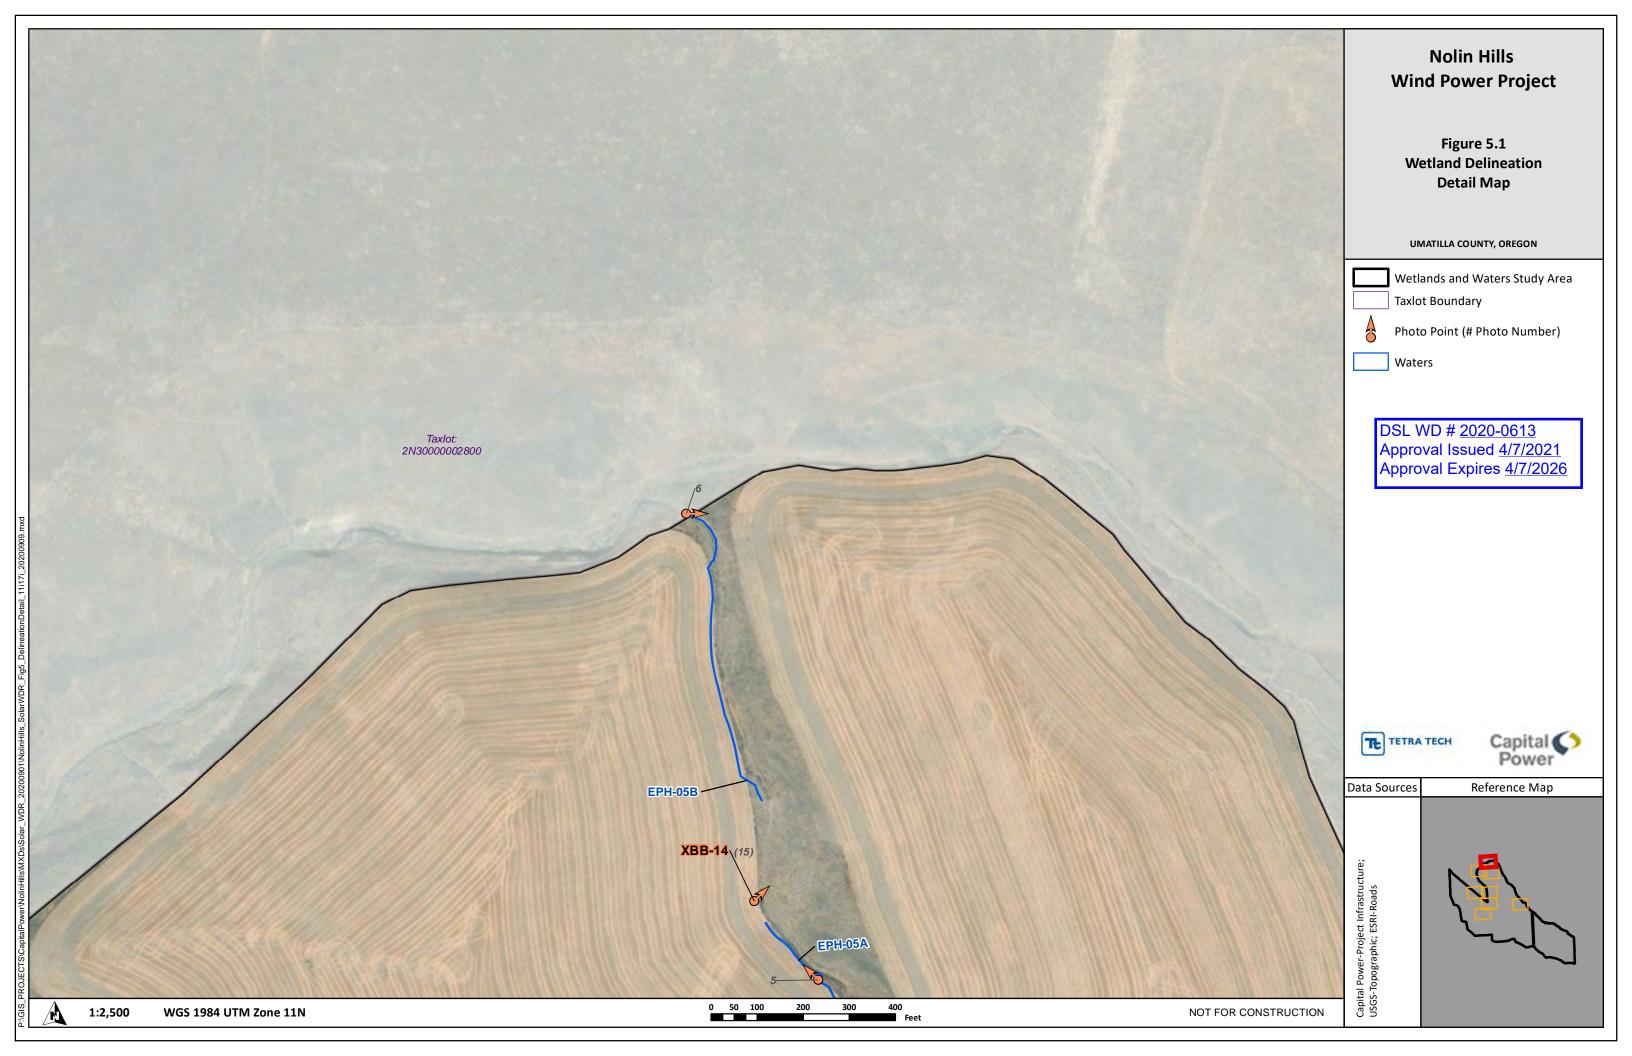

Within the study area, 5 waterways (EPH-05A, -05B, -06, -07 and -08) were identified. However, each of these waterways are exempt per OAR 141-085-0510(49); therefore, none are subject to the permit requirements of the state Removal-Fill Law.