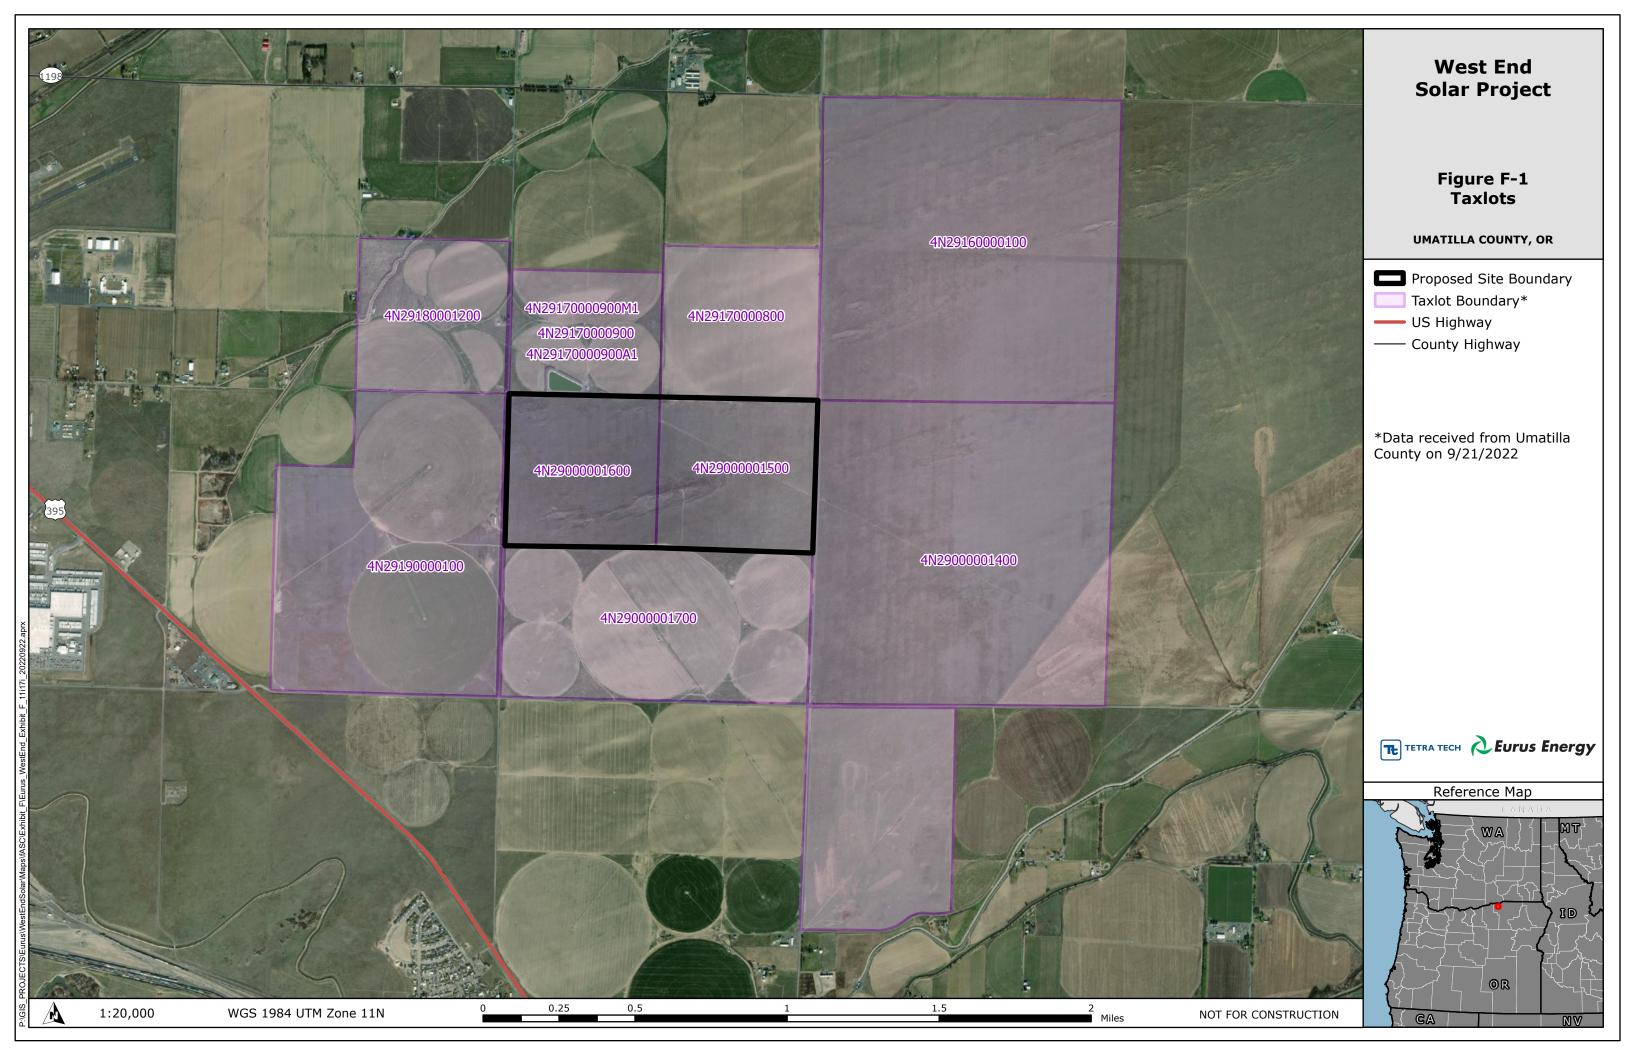

#### **List of Figures**

Figure F-1. Property Owners within 500 Feet of the Site Boundary

The Applicant has provided the names and addresses of all owners of record within 500 feet of the Project from the most recent property tax assessment roll in Attachment F-1, which has also been provided as a Microsoft Excel file. A map showing these taxlots has been provided as Figure F-1.