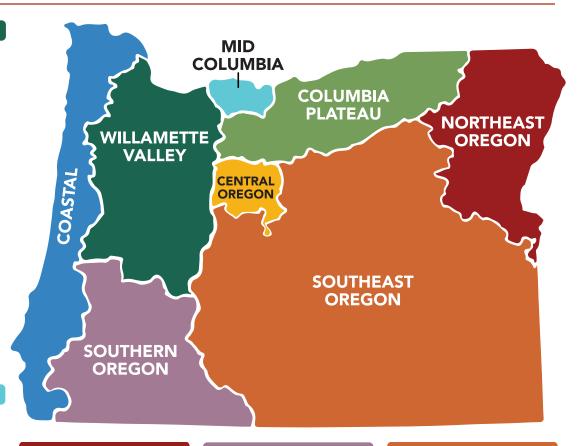

### **Oregon Agriculture Regions**

#### **WILLAMETTE VALLEY**

**Apples** 

Beef

Blueberries

Cherries

Christmas trees

Eggs

Grapes for wine

Grass seed

Hay

Hazelnuts

Hops

Milk

Mint

#### **Nursery & Greenhouse**

Onions

Pears

Potatoes

Sweet corn

Wheat

#### **MID-COLUMBIA**

**Apples** 

Blueberries

Cherries

Grapes for wine

Pears

Sweet corn

#### COLUMBIA PLATEAU

**Apples** 

Beef

Blueberries

Cherries

Grapes for wine

Grass seed

Hay

Milk

Onions

Potatoes

Sweet corn

Wheat

#### **NORTHEAST OREGON**

Reef

Cherries

Grapes for wine

Hay

Hops

Mint

Onions

Potatoes

Wheat

#### **COASTAL OREGON**

Christmas trees Dungeness crab

Milk

**Nursery & Greenhouse** 

#### **SOUTHERN OREGON**

**Apples** 

Beef

Blueberries

Grapes for wine

Hav

Milk

Mint

Pears

Potatoes

#### **CENTRAL OREGON**

Beef

Blueberries

Grass seed

Hay

Mint

**Potatoes** 

Wheat

#### SOUTHEAST OREGON

Beef

Hay

Milk

Potatoes

Wheat