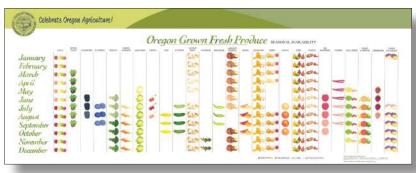

## **RETURNING REPRINT!**

The classic 36"x14" Oregon Grown Fresh Produce seasonal availability poster was created by watercolor artist Abigail Waring for the Oregon Department of Agriculture. Includes 26 specialty crops.