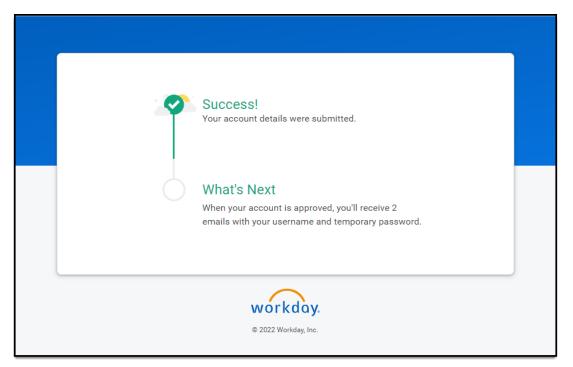

### Success!

Your account request has been submitted for review.

If you are requesting an account outside of regular business hours, your request will be reviewed the *following business day*.

If during the review process it is discovered that you already have and EEL account, you will receive an email notification with next steps from the reviewer.

### Step 3: Sign into your Workday Learning account

You will receive two emails, either:

- two from Workday, one with your Username and one with your temporary password.
- one from Workday with your temporary password and one from the agency reviewer with your Username.