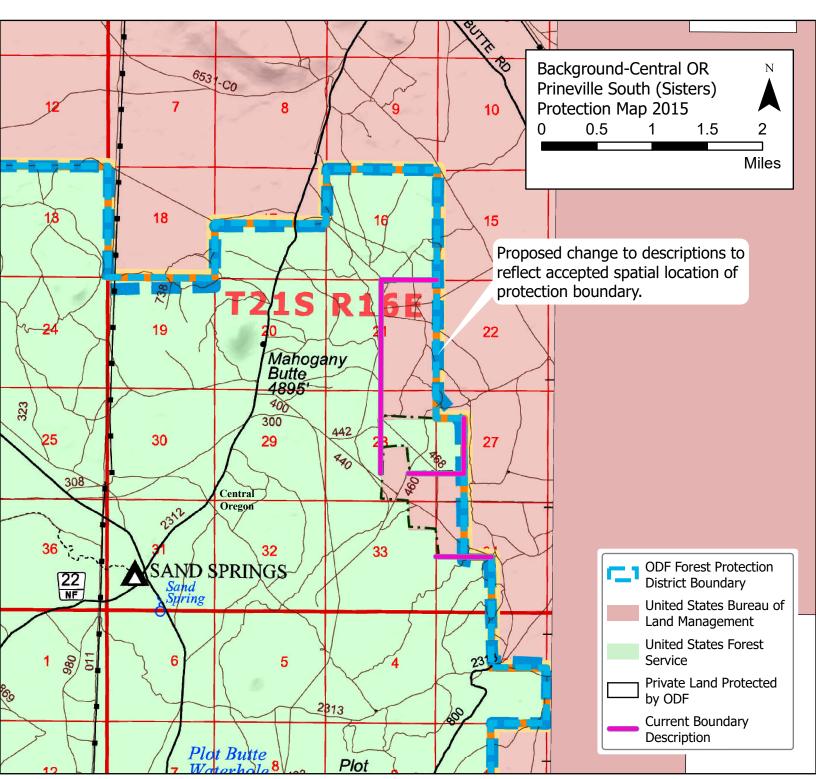

## Attachment 4--Central Oregon District

Proposed Change to Oregon Administrative Rule: Chapter 629 Division 41 (Central Oregon Forest Protection District Boundary)

## **Deschutes Unit-629-041-0515(2)**

...thence east to the northeast corner of section 16, township 21 south, range 16 east, Deschutes County; thence south to the southeast corner of the northeast quarter of the northeast quarter of section 28, township 21 south, range 16 east, Deschutes County; thence east to the northeast corner of the southwest quarter of the northwest quarter of section 27, township 21 south, range 16 east, Deschutes County; thence south to the northeast corner of the northwest quarter of the southwest quarter of section 34, township 21 south, range 16 east, Deschutes County; thence east to the northeast corner of the southwest quarter of section 34, township 21 south, range 16 east, Deschutes County;...