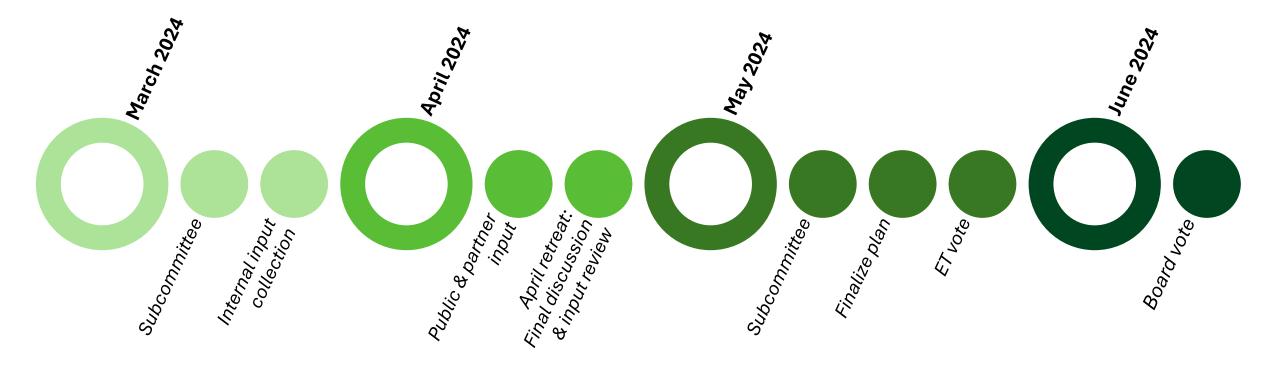

## **Roadmap to framework adoption/submission**



## Post-adoption: Continuing development & implementation

|    | 2024                                         | 2025                                                 | 2026                                        | 2027                            | 2028                                   | 2029                     | 2030                  |
|----|----------------------------------------------|------------------------------------------------------|---------------------------------------------|---------------------------------|----------------------------------------|--------------------------|-----------------------|
| Q1 |                                              | Adopt progress<br>measures                           | First annual<br>progress report<br>to Board |