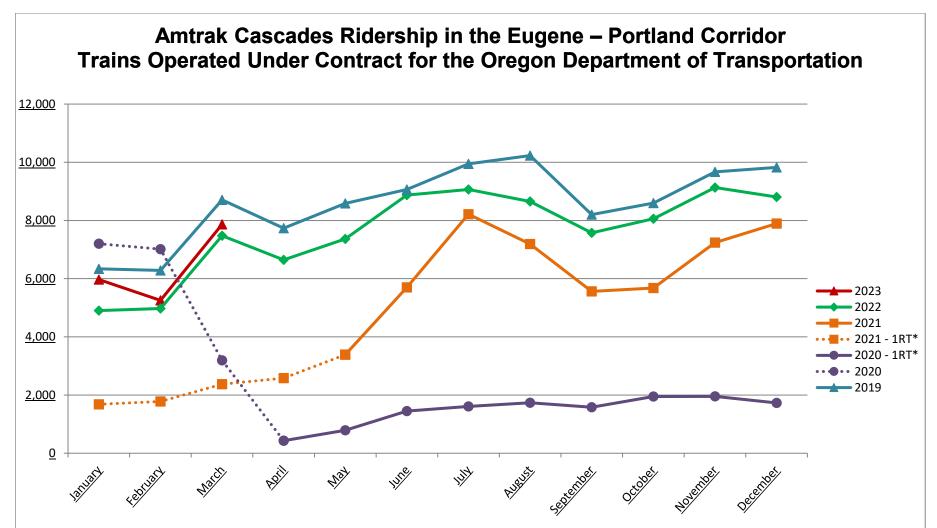

## Summary

The Oregon Department of Transportation (ODOT) co-funds the Amtrak Cascades intercity passenger rail service with the Washington State Department of Transportation (WSDOT). Figures for the first quarter of 2023 show decreased ridership when compared to the fourth quarter of 2022, which is consistent with pre-pandemic trends. Another key driver of reduced ridership during the first quarter of 2023, included 94 annulled trains. In the first quarter of 2023 ridership was up 16 percent compared to the first quarter in 2022.

# **Ridership for January to March 2023**

- January, February, and March ridership in 2023 was down 20 percent compared to the fourth quarter of 2022.
- The pre-pandemic baseline for comparison purposes is 2019. Ridership for the first quarter of 2023 is 3 percent below the 2019 ridership first quarter ridership.
- Ridership in the first quarter of 2023 continues the trend of ridership recovery since 2019.
- Ridership decreased 32 percent between a heavily traveled December 2022 to January, increased from January 2023 to February 2023 by 12 percent, and then jumped from February 2023 to March 2023 by 13 percent, despite several annulled trains and substitute buses.

The COVID-19 pandemic and the resulting decreases in demand led to the decision to reduce service to one round trip per day between Seattle and Eugene. Service was resumed to two daily round trips on May 24, 2021. The dotted lines above depict the timeframe when the service was reduced to one roundtrip daily.

#### \*RT = Roundtrip PDX-EUG

The Ridership Reports from Amtrak are missing ridership data for the substitute buses in January, February, and March. ODOT has been working with Amtrak to identify the missing ridership. At this time ODOT has received the ridership for February and will have the January and March ridership updated by the second quarter report.