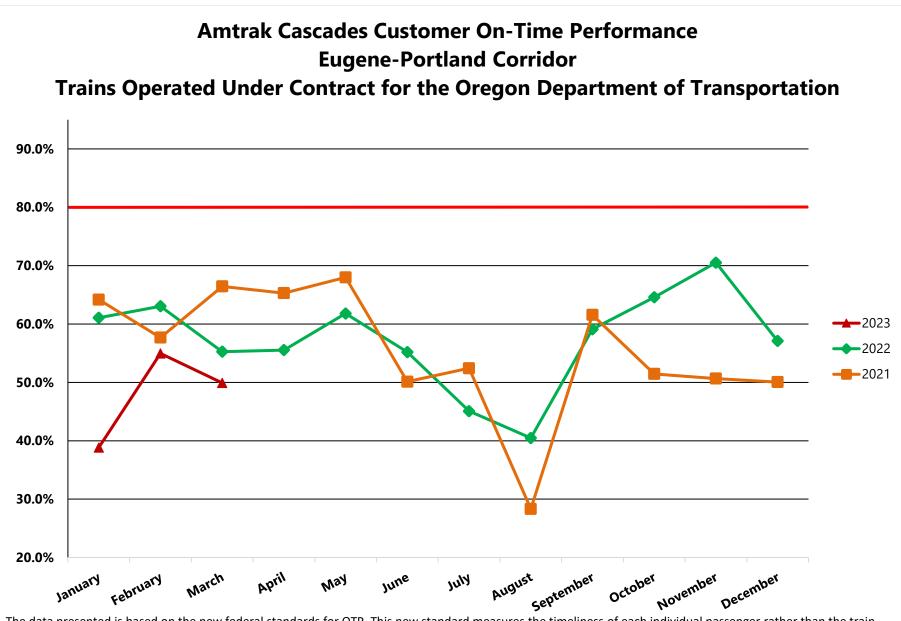

Under the new federal rules, OTP is based on the total number of passengers that arrive at their detraining point no later than 15 minutes after the scheduled arrival time, divided by the total number of passengers on that train.

OTP dropped this quarter to 56 percent northbound and 41 percent southbound, compared to the fourth quarter of 2022, which was 75 percent northbound and 59 percent southbound. Host railroad actions and late arrival of the southbound trains from Washington continue to be the primary cause of late arrivals south of Portland.

# **On-Time Performance for January to March 2023**

- OTP for northbound trains averaged 56 percent and southbound trains averaged 41 percent.
- OTP for the southbound trains remains low as a result of late arrivals to Portland from Washington
- Delays this quarter were caused by:
  - o 82 percent Host railroad
  - o 17 percent Amtrak
  - 1 percent- Unassignable (i.e., trespasser strikes, weather-related delays, and drawbridge operation)

- The longest delays this quarter were caused by:
  - $\circ\,$  freight and passenger train interference; and
  - $\circ~$  slow order delays (speed reduction).

The data presented is based on the new federal standards for OTP. This new standard measures the timeliness of each individual passenger rather than the train and represents the percentage of customers who reached their stations in Oregon no later than 15 minutes after their published scheduled arrival time.