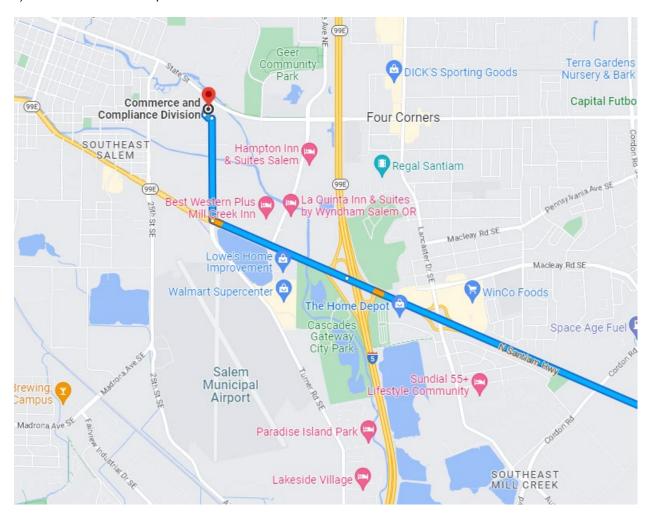

## **Driving Directions from Detroit Lake / OR-22W**

- 1) Use OR-22W towards Salem.
- 2) At the I-5 Intersection, keep left to continue on Mission St. SE.
- 3) Turn right onto Airport Road SE.
- 4) Turn left at 455 Airport Road SE before the intersection with State St.