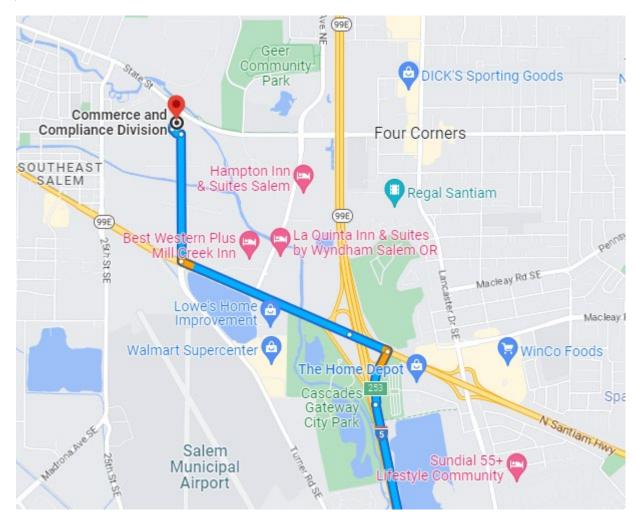

### **Driving Directions from South Interstate 5**

- 1) From Eugene use 1-5 North toward Salem.
- 2) Continue on 1-5 North to Airport Road SE.
- 3) Take exit 253 for OR-22 toward OR-99E BUS / Detroit Lake / Bend.
- 4) Turn left onto OR-22 W / OR-99E BUS N.
- 5) Keep left to continue on Mission St. SE.
- 6) Turn right onto Airport Road SE.
- 7) Turn left at 455 Airport Road SE before the intersection with State St.

## **Driving Directions from Detroit Lake / OR-22W**

- 1) Use OR-22W towards Salem.
- 2) At the I-5 Intersection, keep left to continue on Mission St. SE.
- 3) Turn right onto Airport Road SE.
- 4) Turn left at 455 Airport Road SE before the intersection with State St.