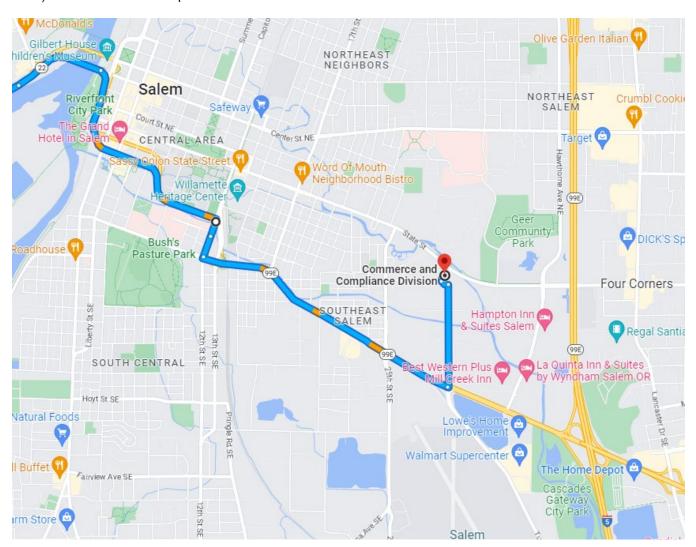

#### **Driving Directions from West Salem / OR-22E**

- 1) From West Salem use OR-22 E towards Salem city center.
- 2) Use the right lane to merge onto OR-22 E / Center St. Bridge ramp to Salem.
- 3) Use the right lane to take the OR-22 / OR-99E BUS ramp to Albany.
- 4) Continue onto OR-22 E / OR-99E BUS S / Front St.NE.
- 5) Use the left lane to continue on 12th St. SE.
- 6) Turn left onto Mission St. SE.
- 7) Continue on Mission St. SE to Airport Road SE.
- 8) Turn left onto Airport Road SE.
- 9) Turn left at 455 Airport Road SE before the intersection with State St.