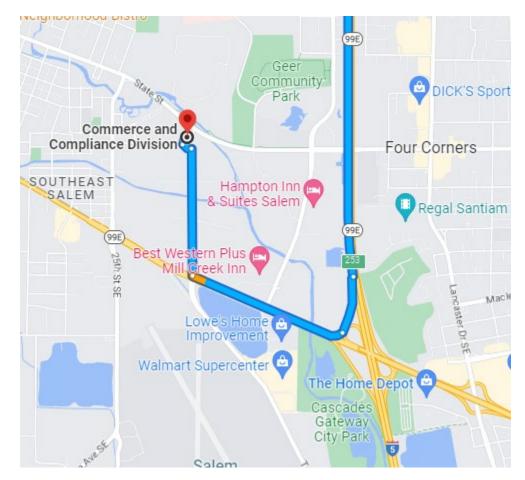

### **Driving Directions from North Interstate 5**

- 1) From Portland use 1-5 South toward Eugene.
- 2) Continue on 1-5 South to Airport Road SE.
- 3) Use the right 2 lanes to take exit 253 for OR-22 / OR-99E BUS toward Detroit Lake / Bend.
- 4) Keep right at the fork, follow signs for Willamette University / City Center and merge onto OR-22W / OR-99E BUS N / Mission St. SE.
- 5) Turn right onto Airport Road SE.
- 6) Turn left at 455 Airport Road SE before the intersection with State St.

### **Driving Directions from South Interstate 5**

- 1) From Eugene use 1-5 North toward Salem.
- 2) Continue on 1-5 North to Airport Road SE.
- 3) Take exit 253 for OR-22 toward OR-99E BUS / Detroit Lake / Bend.
- 4) Turn left onto OR-22 W / OR-99E BUS N.
- 5) Keep left to continue on Mission St. SE.
- 6) Turn right onto Airport Road SE.
- 7) Turn left at 455 Airport Road SE before the intersection with State St.