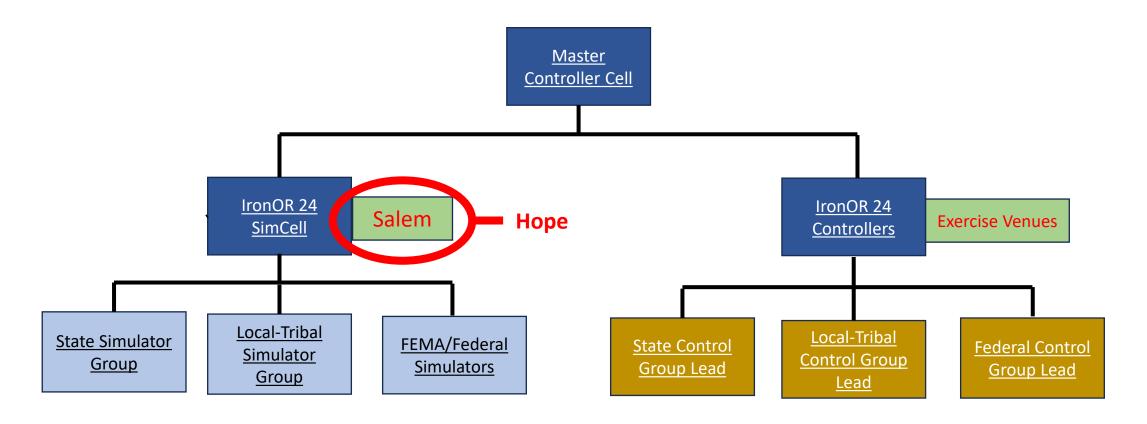

# Master Control Cell (MCC)

# **Exercise Simulation**

<u>Create</u> a fake environment and <u>update</u> it during the exercise = simulation

The location where <u>all</u> coordination is managed between all participating agency control, simulation, and evaluation.

The location where <u>all</u> coordination is managed between venue control cells, simulation cells, and other control areas.

Ask # 1

Partners need to identify site controller for <u>each</u> exercise venue Due: Mid-Term Planning Meeting | April 8, 2024