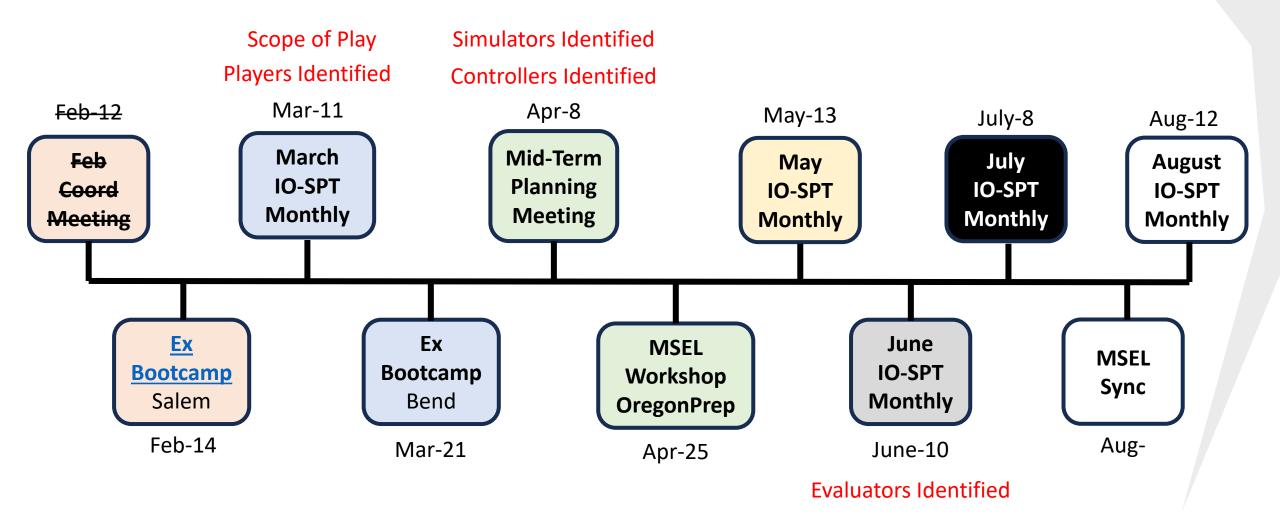

# **Upcoming Events & Next Steps | Timeline**

The location where <u>all</u> coordination is managed between venue control cells, simulation cells, and other control areas.

Ask # 1

Partners need to identify site controller for <u>each</u> exercise venue Due: Mid-Term Planning Meeting | April 8, 2024

Ask # 2

Partners identify simulators based on **your XPA** | Due: Mid-Term Planning Meeting | April 8, 2024

OEM can support with simulator staffing – **NOT** controller.

# **Your Coordination | #2-Control & Evaluation**

Ask # 1

Partners need to identify site controller for <u>each</u> exercise venue Due: Mid-Term Planning Meeting | April 8, 2024

Ask # 2

Partners identify simulators based on your XPA | Due: Mid-Term Planning Meeting | April 8, 2024

OEM can support with simulator staffing – **NOT** controller.

Ask # 3

Partners identify evaluators based on your XPA

Due: June Coordination Meeting

OEM can support with evaluator training.