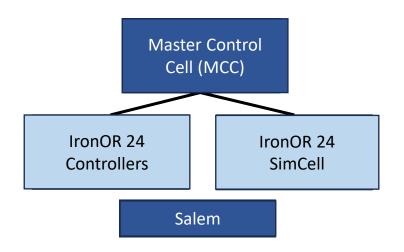

# Master Control Cell (MCC)

# **Exercise Simulation**

<u>Create</u> a fake environment and <u>update</u> it during the exercise = simulation

The location where <u>all</u> coordination is managed between all participating agency control, simulation, and evaluation.

The location where <u>all</u> coordination is managed between venue control cells, simulation cells, and other control areas.

Ask # 1

Partners need to identify site controller for <u>each</u> exercise venue Due: Mid-Term Planning Meeting | April 8, 2024