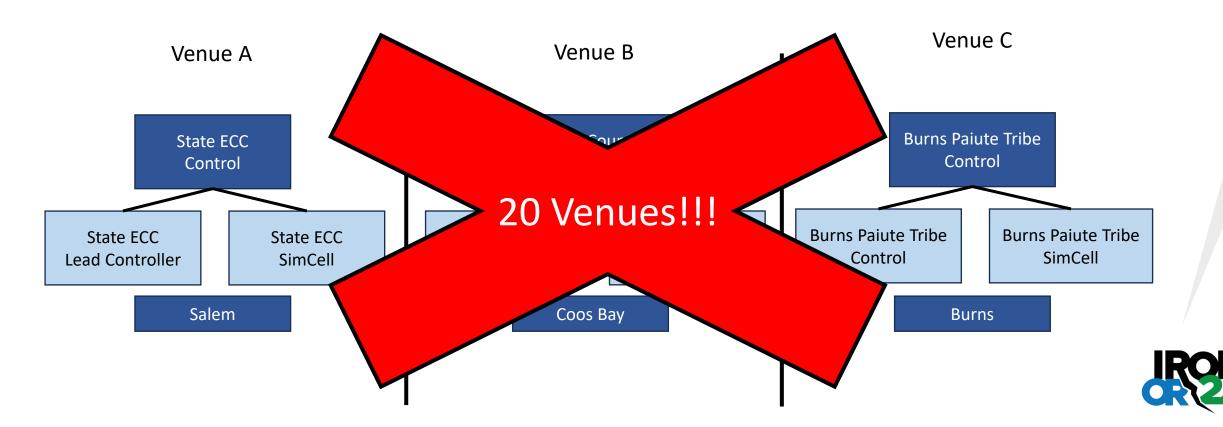

# Master Control Cell (MCC)

The location where <u>all</u> coordination is managed between venue control cells, simulation cells, and other control areas.

Ask # 1

Partners need to identify site controller for <u>each</u> exercise venue Due: Mid-Term Planning Meeting | April 8, 2024