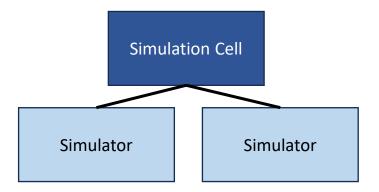

# Master Control Cell (MCC)

# **Exercise Simulation**

<u>Create</u> a fake environment and <u>update</u> it during the exercise = simulation

The location where <u>all</u> coordination is managed between all participating agency control, simulation, and evaluation.

The location where <u>all</u> coordination is managed between venue control cells, simulation cells, and other control areas.

Ask # 1

Partners need to identify site controller for <u>each</u> exercise venue Due: Mid-Term Planning Meeting | April 8, 2024