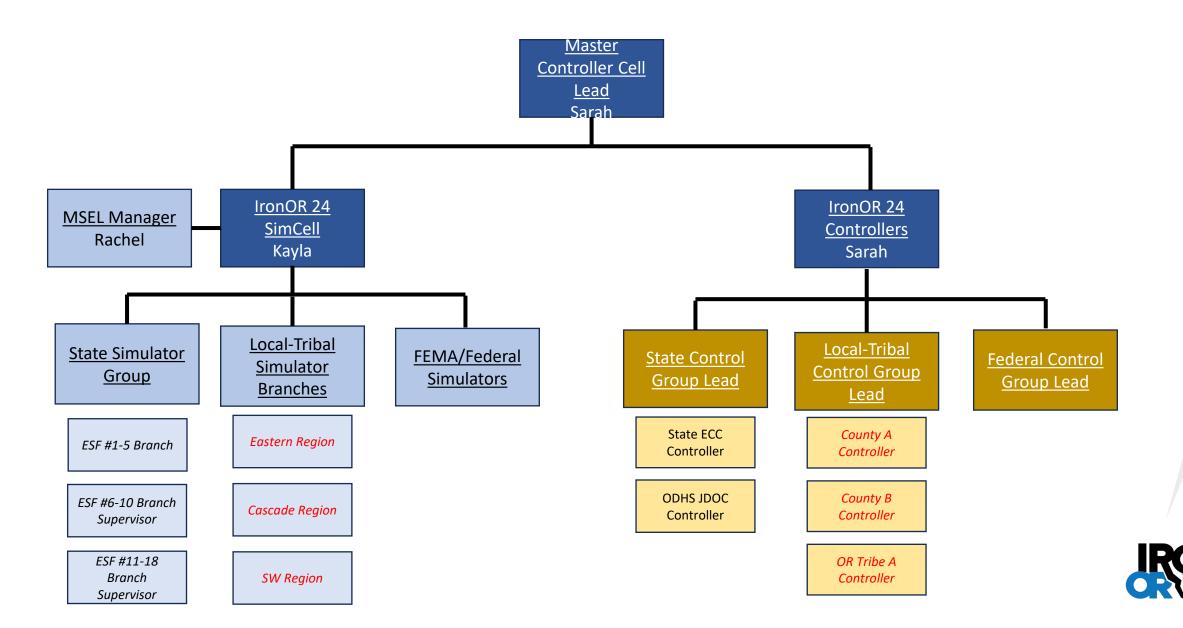

# Your Internal Coordination

# **Your Coordination | #1-Objectives & Coordination**

# **Your Coordination | #2-Control & Evaluation**

Ask # 1

Partners need to identify site controller for <u>each</u> exercise venue Due: Mid-Term Planning Meeting | April 8, 2024

Ask # 2

Partners identify simulators based on your XPA | Due: Mid-Term Planning Meeting | April 8, 2024