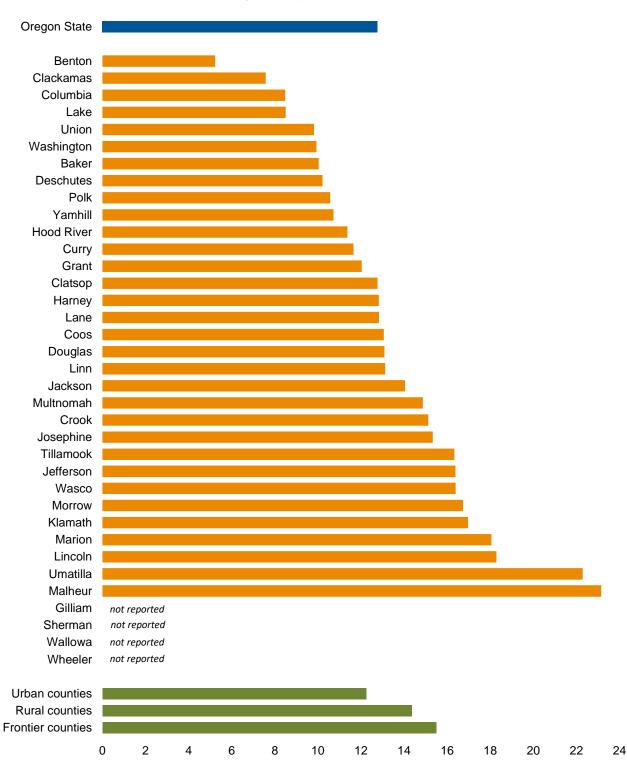

## Teen pregnancy (age 15-17 years) by county, Oregon, 2011-2017

Rate per 1,000 females age 15-17 years

| Teen pregnancy (age 15–17 years) by county, Oregon, 2011–2017 |                                        |                                   |                                       |  |
|---------------------------------------------------------------|----------------------------------------|-----------------------------------|---------------------------------------|--|
| County                                                        | Rate per 1,000 females age 15–17 years | Teen pregnancies (average annual) | Females age 15–17<br>(average annual) |  |
| Baker                                                         | 10.0                                   | 3                                 | 270                                   |  |
| Benton                                                        | 5.2                                    | 7                                 | 1,366                                 |  |
| Clackamas                                                     | 7.6                                    | 61                                | 8,101                                 |  |
| Clatsop                                                       | 12.8                                   | 8                                 | 626                                   |  |
| Columbia                                                      | 8.5                                    | 9                                 | 1,027                                 |  |
| Coos                                                          | 13.1                                   | 13                                | 1,006                                 |  |
| Crook                                                         | 15.1                                   | 6                                 | 397                                   |  |
| Curry                                                         | 11.7                                   | 3                                 | 294                                   |  |
| Deschutes                                                     | 10.2                                   | 32                                | 3,119                                 |  |
| Douglas<br>Gilliam                                            | 13.1                                   | 24<br>*                           | 1,855<br>27                           |  |
| Grant                                                         | 12.0†                                  | 2                                 | 131                                   |  |
| Harney                                                        | 12.8†                                  | 2                                 | 122                                   |  |
| Hood River                                                    | 11.4                                   | 6                                 | 490                                   |  |
| Jackson                                                       | 14.1                                   | 54                                | 3,823                                 |  |
| Jefferson                                                     | 16.4                                   | 7                                 | 444                                   |  |
| Josephine                                                     | 15.3                                   | 22                                | 1,463                                 |  |
| Klamath                                                       | 17.0                                   | 20                                | 1,187                                 |  |
| Lake                                                          | 8.5†                                   | 1                                 | 134                                   |  |
| Lane                                                          | 12.8                                   | 77                                | 6,018                                 |  |
| Lincoln                                                       | 18.3                                   | 12                                | 656                                   |  |
| Linn                                                          | 13.1                                   | 32                                | 2,416                                 |  |
| Malheur                                                       | 23.2                                   | 14                                | 623                                   |  |
| Marion                                                        | 18.1                                   | 121                               | 6,723                                 |  |
| Morrow                                                        | 16.7                                   | 4                                 | 265                                   |  |
| Multnomah                                                     | 14.9                                   | 172                               | 11,556                                |  |
| Polk                                                          | 10.6                                   | 17<br>*                           | 1,635                                 |  |
| Sherman<br>Tillamook                                          | 16.3                                   | 6                                 | 29<br>376                             |  |
| Umatilla                                                      | 22.3                                   | 36                                | 1,608                                 |  |
| Union                                                         | 9.8                                    | 5                                 | 465                                   |  |
| Wallowa                                                       | *                                      | *                                 | 110                                   |  |
| Wasco                                                         | 16.4                                   | 8                                 | 470                                   |  |
| Washington                                                    | 9.9                                    | 110                               | 11,033                                |  |
| Wheeler                                                       | *                                      | *                                 | 23                                    |  |
| Yamhill                                                       | 10.7                                   | 23                                | 2,103                                 |  |
| Frontier counties                                             | 15.5                                   | 27                                | 1,734                                 |  |
| Rural counties                                                | 14.4                                   | 208                               | 14,469                                |  |
| Urban counties                                                | 12.2                                   | 683                               | 55,790                                |  |
| Oregon State                                                  | 12.8                                   | 919                               | 71,993                                |  |

<sup>†</sup> Rates based on fewer than 12 events for the entire time period are considered unreliable.

<sup>\*</sup> Rates based on a count < 5 or a denominator < 50 are not reported.