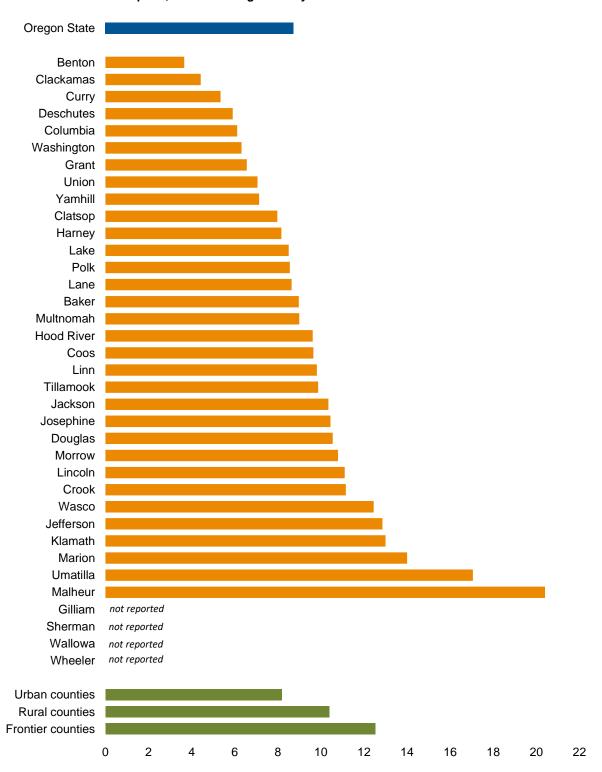

## Teen birth (age 15-17 years) by county, Oregon, 2011-2017

Rate per 1,000 females age 15-17 years

24

| Teen birth (age 15–17 years) by county, Oregon, 2011–2017 |                                           |                                 |                                       |  |
|-----------------------------------------------------------|-------------------------------------------|---------------------------------|---------------------------------------|--|
| County                                                    | Rate per 1,000 females<br>age 15–17 years | Teen births<br>(average annual) | Females age 15–17<br>(average annual) |  |
| Baker                                                     | 9.0                                       | 2                               | 270                                   |  |
| Benton                                                    | 3.7                                       | 5                               | 1,366                                 |  |
| Clackamas                                                 | 4.4                                       | 36                              | 8,101                                 |  |
| Clatsop                                                   | 8.0                                       | 5                               | 626                                   |  |
| Columbia                                                  | 6.1                                       | 6                               | 1,027                                 |  |
| Coos                                                      | 9.7                                       | 10                              | 1,006                                 |  |
| Crook                                                     | 11.2                                      | 4                               | 397                                   |  |
| Curry                                                     | 5.3†                                      | 2                               | 294                                   |  |
| Deschutes                                                 | 5.9                                       | 18                              | 3,119                                 |  |
| Douglas                                                   | 10.6                                      | 20                              | 1,855                                 |  |
| Gilliam                                                   | *                                         | *                               | 27                                    |  |
| Grant                                                     | 6.6†                                      | 1                               | 131                                   |  |
| Harney                                                    | 8.2†                                      | 1                               | 122                                   |  |
| Hood River                                                | 9.6                                       | 5                               | 490                                   |  |
| Jackson                                                   | 10.4                                      | 40                              | 3,823                                 |  |
| Jefferson                                                 | 12.9                                      | 6                               | 444                                   |  |
| Josephine                                                 | 10.5                                      | 15                              | 1,463                                 |  |
| Klamath                                                   | 13.0                                      | 15                              | 1,187                                 |  |
| Lake                                                      | 8.5†                                      | 1                               | 134                                   |  |
| Lane                                                      | 8.6                                       | 52                              | 6,018                                 |  |
| Lincoln                                                   | 11.1                                      | 7                               | 656                                   |  |
| Linn                                                      | 9.8                                       | 24                              | 2,416                                 |  |
| Malheur                                                   | 20.4                                      | 13                              | 623                                   |  |
| Marion                                                    | 14.0                                      | 94                              | 6,723                                 |  |
| Morrow                                                    | 10.8                                      | 3                               | 265                                   |  |
| Multnomah                                                 | 9.0                                       | 104                             | 11,556                                |  |
| Polk                                                      | 8.6                                       | 14                              | 1,635                                 |  |
| Sherman                                                   | *                                         | *                               | 29                                    |  |
| Tillamook                                                 | 9.9                                       | 4                               | 376                                   |  |
| Umatilla                                                  | 17.1                                      | 27                              | 1,608                                 |  |
| Union                                                     | 7.1                                       | 3                               | 465                                   |  |
| Wallowa                                                   | *                                         | *                               | 110                                   |  |
| Wasco                                                     | 12.5                                      | 6                               | 470                                   |  |
| Washington                                                | 6.3                                       | 70                              | 11,033                                |  |
| Wheeler                                                   | *                                         | *                               | 23                                    |  |
| Yamhill                                                   | 7.1                                       | 15                              | 2,103                                 |  |
| · uninini                                                 | 7.1                                       | 15                              | 2,103                                 |  |
| Frontier counties                                         | 12.5                                      | 22                              | 1,734                                 |  |
| Rural counties                                            | 10.4                                      | 150                             | 14,469                                |  |
| Urban counties                                            | 8.2                                       | 456                             | 55,790                                |  |
|                                                           |                                           |                                 | 25,122                                |  |
| Oregon State                                              | 8.7                                       | 628                             | 71,993                                |  |

<sup>†</sup> Rates based on fewer than 12 events for the entire time period are considered unreliable.

<sup>\*</sup> Rates based on a count < 5 or a denominator < 50 are not reported.