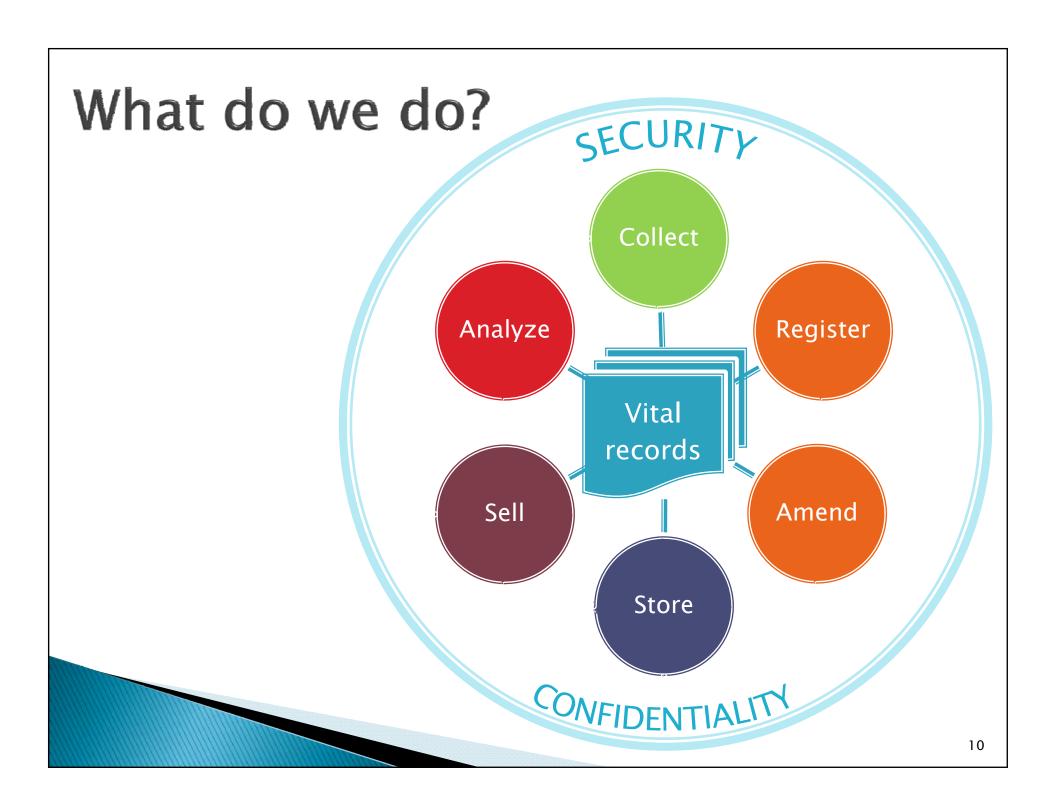

# National standards set by:

- Adhere to national standards for:
  - Record content
  - Reporting timelines
  - Security of reporting system
- Record information provided by hospitals & funeral homes

Register

**Amend** 

- Adhere to national standards for registration:
  - Quality of information
  - Timeliness of registration
- Change/Amend registered records

- Maintain records in perpetuity
- Adhere to state & national standards for storage security

### 6 million vital records in Oregon

- A portion of our work is supported by sale of vital records
- Sale of records is restricted to eligible persons – family members
- Adhere to national standards for:
  - Confidentiality
  - Fraud prevention

Analyze

- Analyze data
- Prepare & publish reports
- Primary source of info. to assess health of Oregon's and the Nation's population
- Adhere to national standards for confidentiality

SECURITY

- Vital Records are restricted in Oregon
- Data are confidential