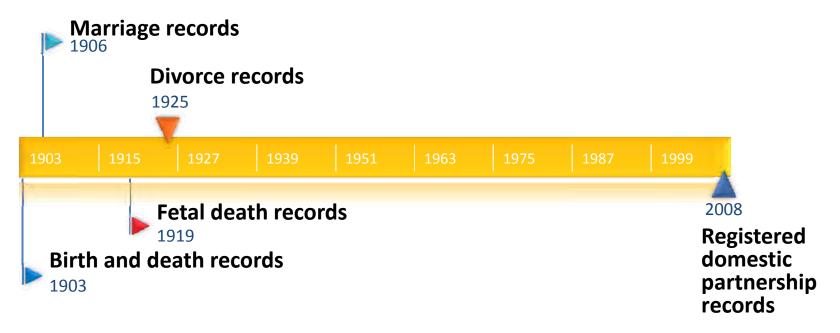

# County responsibilities according to law

Outlined in ORS 432.035 (2)

Administrative Rules OAR 333-011-0305

#### ORS 432.035

 Comply with all instructions of the state registrar;

- Check upon the compliance of others with the provisions of this chapter and with rules adopted under this chapter;
- Make an immediate report to the state registrar of any violation of this chapter or of a rule adopted under this chapter.