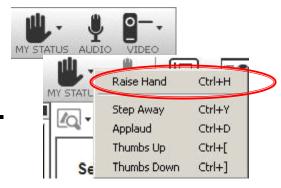

#### Session tools

Raise your hand
 The My Status drop-down allows a number of feedback options.
 Raise Hand-select again to lower.

 Hidden tool bar at top of screen – minimize the presentation window