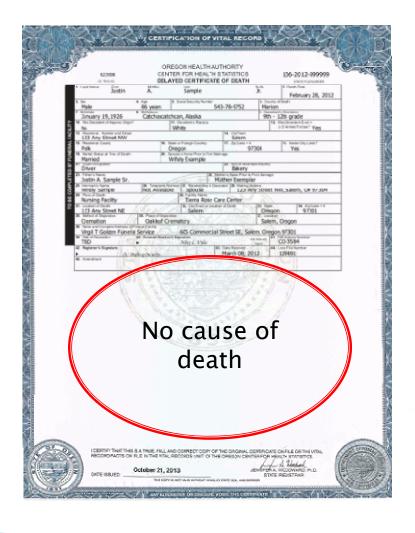

- Collection of vital records information for legal record and statistics determined at state and national level.
- Forms submitted to county are forwarded to State.

Register

- Register non-electronic reports of death (hybrid or fully paper)
- Do not register fully paper birth certificates. Forward to Center for Health Statistics.
- Provide advice and instructions to funeral homes and MEs as needed to complete death reports.

Make legal changes to original fully paper and hybrid death report.

Store

- 24 notice of body cards (temporarily)
- Disposition and transit permits
- Store original death reports (no more than 3 business days)
- Order forms(2-3 years)
- Should not retain any original death or birth reports