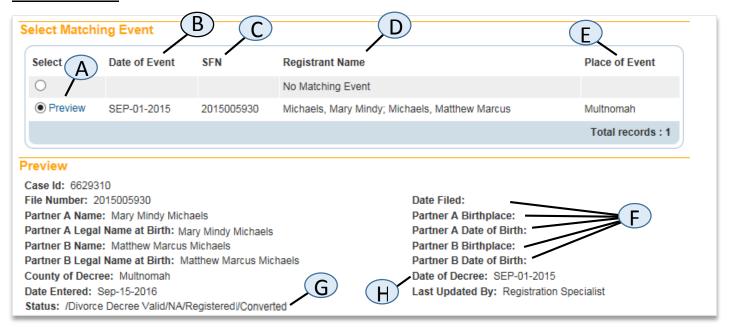

## Legend:

- The preview screen will only display for records with a divorce decree dated before 2016. These records originated in the Mainframe and have been converted into OVERS. Records 2016 forward will show a preview of the certificate. Both views can be used to verify record information.
- All information on the Preview screen is specific to the information reported at the time of Divorce, unless the record has been changed through the amendments processes. The Preview will not show whether amendments have been made.

| Letter | Description                                                                                                                          | Letter | Description                                                                                                                                                                                           |
|--------|--------------------------------------------------------------------------------------------------------------------------------------|--------|-------------------------------------------------------------------------------------------------------------------------------------------------------------------------------------------------------|
| А      | Preview - Hyperlink that will display a Preview of the divorce record (for records before 2016).                                     | E      | Place of Event - County where divorce decree was issued.                                                                                                                                              |
| В      | Date of Event - Date of divorce decree.                                                                                              | F      | Date Filed/ Birthplace/Date of Birth  - These fields will be left blank because they didn't appear in the Mainframe.                                                                                  |
| С      | SFN – State File Number/Divorce Certificate Number  - If there is no SFN listed, the record is not yet registered as a vital record. | G      | <ul> <li>Status</li> <li>Indicates if the record has been registered at the State office.</li> <li>The last section will state "Converted" if the record was converted from the mainframe.</li> </ul> |
| D      | Registrant Name - Names of both Partner A & B                                                                                        | Н      | Date of Decree - Divorce Date                                                                                                                                                                         |