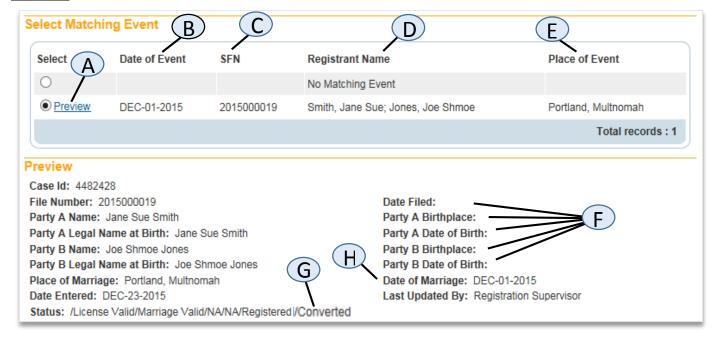

## Legend:

- The preview screen will only display for records with a marriage dated before 2016. These records originated in the Mainframe and have been converted into OVERS. Records 2016 forward will show a preview of the certificate. Both views can be used to verify record information.
- All information on the Preview screen is specific to the information reported at the time of Marriage, unless the record has been changed through the amendments processes. The Preview will not show whether amendments have been made.

| Letter | Description                                                                                                                           | Letter | Description                                                                                                                                                      |
|--------|---------------------------------------------------------------------------------------------------------------------------------------|--------|------------------------------------------------------------------------------------------------------------------------------------------------------------------|
| Α      | Preview                                                                                                                               | Е      | Place of Event                                                                                                                                                   |
|        | <ul> <li>Hyperlink that will display a Preview<br/>of the marriage record (for records<br/>before 2016).</li> </ul>                   |        | - City and County where marriage took place.                                                                                                                     |
| В      | Date of Event - Date of marriage.                                                                                                     | F      | Date Filed/Birthplace/Date of Birth - These fields will be left blank because they didn't appear in the Mainframe.                                               |
| С      | SFN – State File Number/Marriage Certificate Number  - If there is no SFN listed, the record is not yet registered as a vital record. | G      | Status - Indicates if the record has been registered at the State office The last section will state "Converted" if the record was converted from the mainframe. |
| D      | Registrant Name - Names of both Party A & B                                                                                           | Н      | Date of Marriage - Marriage Date                                                                                                                                 |