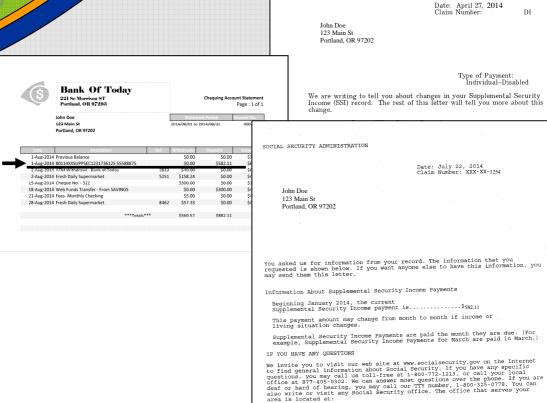

## Examples of Supplemental Security Income Proof

To qualify for the Supplemental Security Income (SSI) reduced application fee of \$20, a Patient must submit one of the following:

- A photocopy of a SSI Determination Letter.
- A photocopy of a bank statement (containing the patient's name and SSI direct deposit).

Social Security Administration

Important Information

Supplemental Security Income

SOCIAL SECURITY SUITE 100 336 SW CYBER DR BEND, OR 97702

SOCIAL SECURITY 1538 SW YAMHILL ST PORTLAND OR 97205

osit.

Social Security Benefits (SSB) or Social Security Disability (SSD) do NOT qualify for a reduced fee.