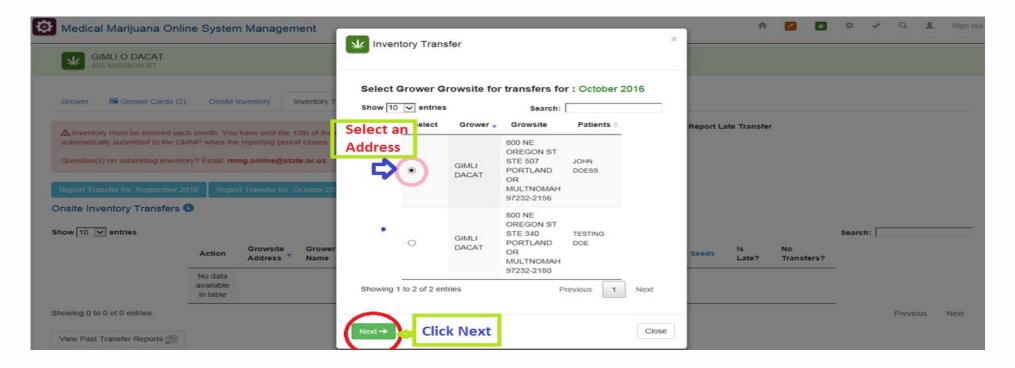

# This is a new view for Growers

PLEASE NOTE: Some growers will show multiple locations with the same address. We are working on a technical solution to fix duplicate grow site addresses.

| Oregon Medical Marijuana Online System                                                                                                                                     |                                                                                                                                                                             | 🏫 🌣 Account 🛛 😡 Help Sign out 🕩 |
|----------------------------------------------------------------------------------------------------------------------------------------------------------------------------|-----------------------------------------------------------------------------------------------------------------------------------------------------------------------------|---------------------------------|
| Cimil Dacat (lestommp@gmail.com)                                                                                                                                           | W Inventory Transfer                                                                                                                                                        |                                 |
| Collapse Similar DACAT (458 MISSION ST)                                                                                                                                    | Transfer details for : October 2016                                                                                                                                         |                                 |
| Grower Cards (2) Onsite Inventory Inventory Transfers                                                                                                                      | Growersillul backt<br>Growsilesson NE OREGON ST STE 597 PORTLAND OR MULTNOMAH 97232-<br>2156<br>Check the box - No                                                          |                                 |
| ▲Inventory must be entered each month. You have until the 10th of the month to report inventory and<br>Guestion(s) on submitting inventory? Email: mmg.online@state.or.us. | Report Late Transfer                                                                                                                                                        |                                 |
| Report Transfer for: September 2016<br>Onsite Inventory Transfers                                                                                                          | Select Patient V                                                                                                                                                            |                                 |
|                                                                                                                                                                            | Action Growsite Grower Address Name 0 grams M Active Plants 0 (Total Count) Active Plants 0 (Total Count) Installer Plants 0 (Total Count) Installer Plants 0 (Total Count) | Search:                         |
| Showing 0 to 0 of 0 entries                                                                                                                                                | 0     (Total Count)       Seeds     (Total Count)                                                                                                                           | Previous Next                   |
| Account Options - See all available account options.                                                                                                                       | ← Previous Save Close                                                                                                                                                       |                                 |
| Oregon Health Authority   Medical Marijuana Program (2016)<br>CONTACT US   PRIVACY                                                                                         |                                                                                                                                                                             | Health                          |