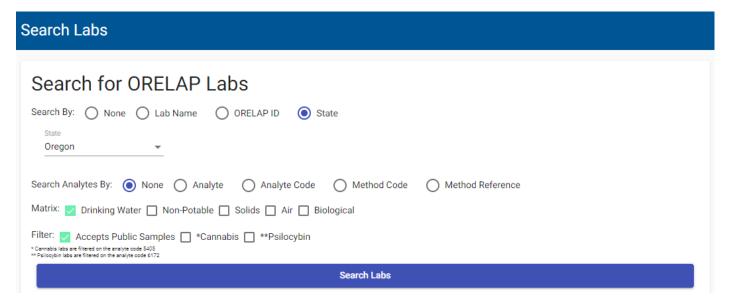

## Oregon Environmental Laboratory Accreditation Program Laboratory Search Instructions

Visit ORELAP website: <a href="https://orelap.state.or.us/searchLabs">https://orelap.state.or.us/searchLabs</a>

Step 1: Click "Search Labs" to see a list of every accredited laboratory.

Step 2: Select "Matrix" as Drinking Water.

Step 3: Select "Accepts Public samples."

Step 4 Click "Search Labs". This list is every laboratory accredited for Drinking Water that accepts public samples.

Step 5: To see a list of only Oregon accredited Drinking Water laboratories select "State" as Oregon.

See Example Below:

For more information, visit <a href="www.healthoregon.org/dws">www.healthoregon.org/dws</a>. You can also contact Drinking Water Services at 971-673-0405 or <a href="mailto:linkingWater@odhsoha.oregon.gov">linkingWater@odhsoha.oregon.gov</a>.