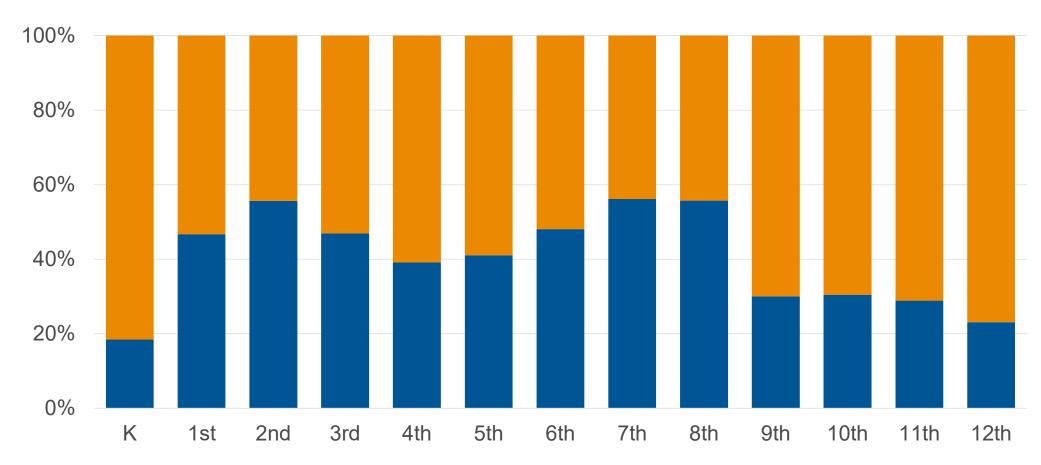

ermission forms
- Screening numbers > enrollment numbers
- Missing schools



## **Caveats**

- This is all preliminary data
- Screening numbers are likely an over-estimate
- Data is subject to change



## Oregon Schools Local and OHA Served



\*Does not include served schools for which data has not been submitted.









#### Number of Children screened for dental sealant needs







### Number of Children who received one or more dental sealants







## Number of schools served for each grade, statewide







# Number of Children who received one or more dental sealants by grade, statewide







# Number of students screened for dental sealants and who received one or more dental sealants by grade







# Percent of students screened who received one or more sealants by grade





#### Total Number of Sealants Placed

All Schools, All Programs



# Percent of Children Screened Referred for Early or Urgent Care

All Schools, All Programs



2016-17 2017-18 2018-19 2019-20 2020-21 2021-22 2022-23