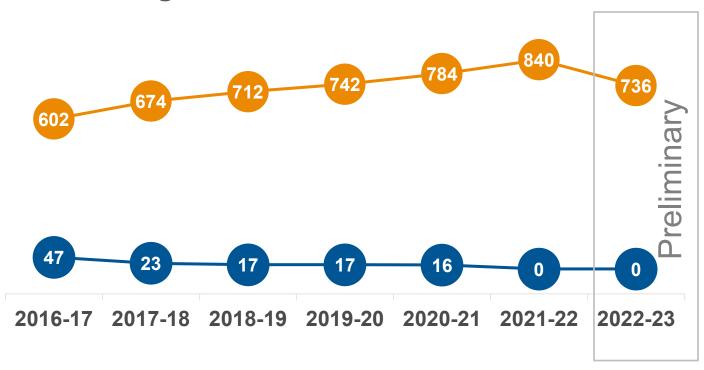

# Percent of Children Screened Referred for Early or Urgent Care

All Schools, All Programs

2016-17 2017-18 2018-19 2019-20 2020-21 2021-22 2022-23