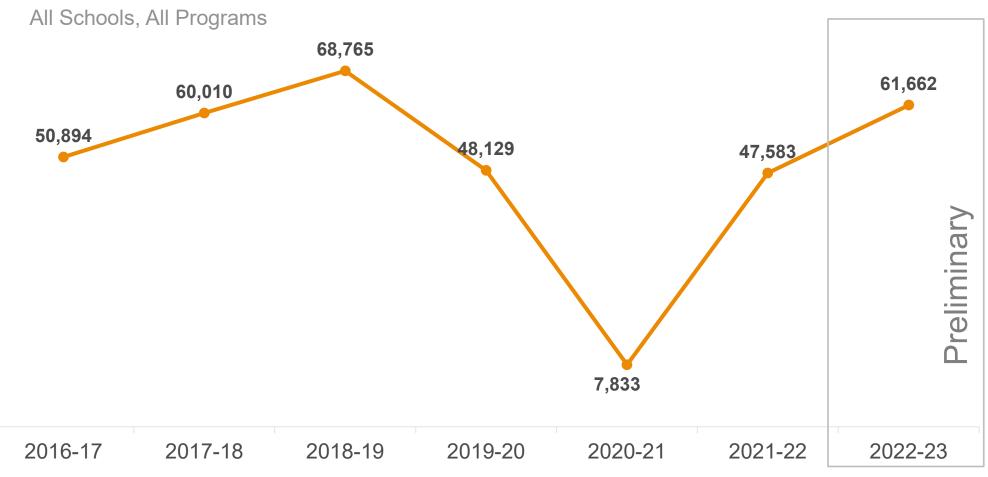

# Preliminary 2022-23 Data Report OHA School Dental Sealant Programs Clinical Training

Kelly Hansen
<a href="mailto:kelly.hansen@oha.oregon.gov">kelly.hansen@oha.oregon.gov</a>
<a href="mailto:August 2023">August 2023</a>





## **Data Concerns**

- Multiple Reports for the same school or event
- Single reports for multiple schools (e.g. middle and high school together)
- Screening numbers > yes permission forms
- Screening numbers > enrollment numbers
- Missing schools



## **Caveats**

- This is all preliminary data
- Screening numbers are likely an over-estimate
- Data is subject to change



## Oregon Schools Local and OHA Served



\*Does not include served schools for which data has not been submitted.









#### Number of Children screened for dental sealant needs







### Number of Children who received one or more dental sealants







## Number of schools served for each grade, statewide







# Number of Children who received one or more dental sealants by grade, statewide







# Number of students screened for dental sealants and who received one or more dental sealants by grade







# Percent of students screened who received one or more sealants by grade





#### Total Number of Sealants Placed

All Schools, All Programs



# Percent of Children Screened Referred for Early or Urgent Care

All Schools, All Programs



2016-17 2017-18 2018-19 2019-20 2020-21 2021-22 2022-23