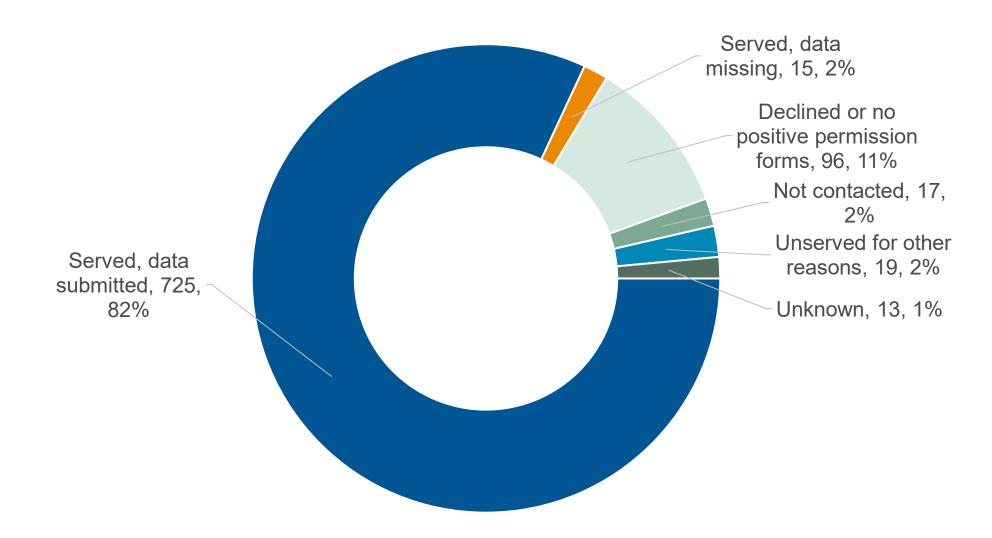

## Oregon Schools Local and OHA Served

\*Does not include served schools for which data has not been submitted.