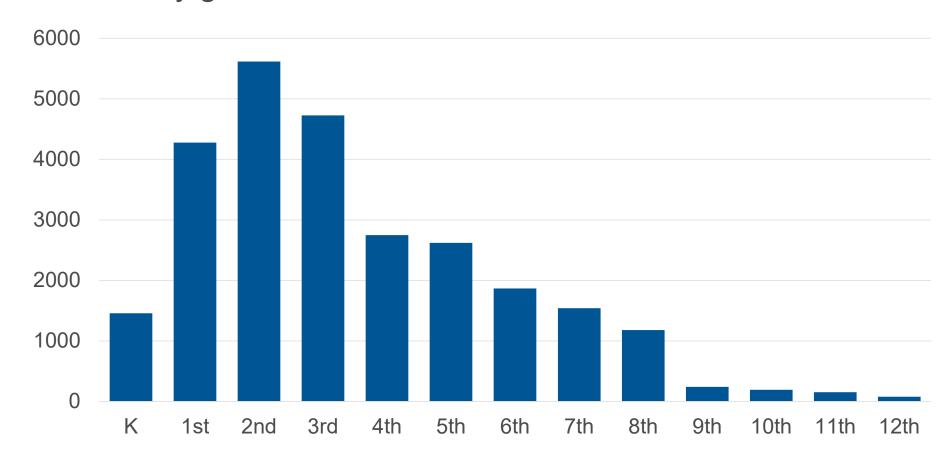

# Number of students screened for dental sealants and who received one or more dental sealants by grade