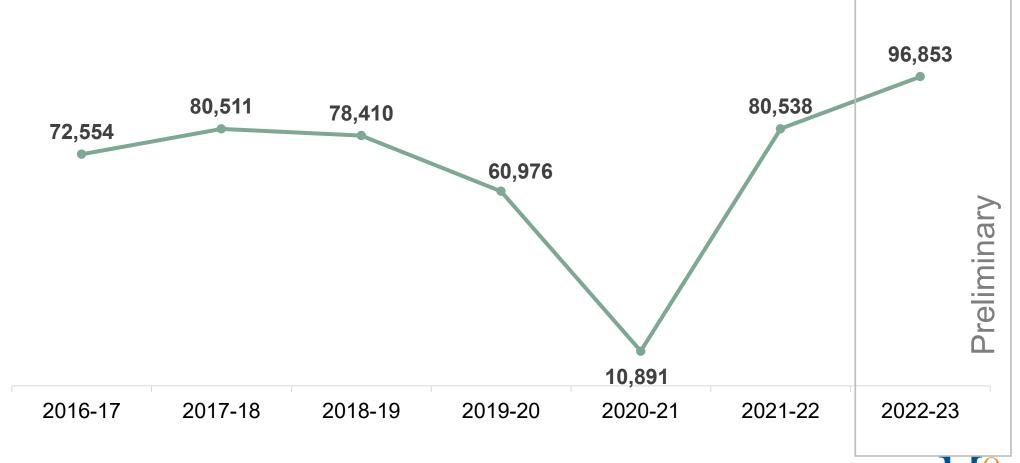

# Percent of Children Screened Referred for Early or Urgent Care

All Schools, All Programs

2016-17 2017-18 2018-19 2019-20 2020-21 2021-22 2022-23