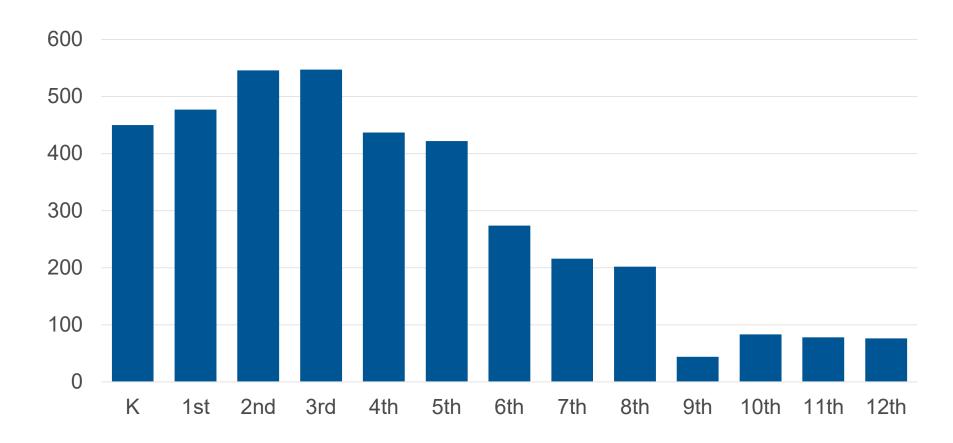

y.hansen@oha.oregon.gov">kelly.hansen@oha.oregon.gov</a>
<a href="mailto:August 2023">August 2023</a>





## **Data Concerns**

- Multiple Reports for the same school or event
- Single reports for multiple schools (e.g. middle and high school together)
- Screening numbers > yes permission forms
- Screening numbers > enrollment numbers
- Missing schools



## **Caveats**

- This is all preliminary data
- Screening numbers are likely an over-estimate
- Data is subject to change



## Oregon Schools Local and OHA Served



\*Does not include served schools for which data has not been submitted.









#### Number of Children screened for dental sealant needs







### Number of Children who received one or more dental sealants







## Number of schools served for each grade, statewide







# Number of Children who received one or more dental sealants by grade, statewide







# Number of students screened for dental sealants and who received one or more dental sealants by grade







# Percent of students screened who received one or more sealants by grade





#### Total Number of Sealants Placed

All Schools, All Programs



# Percent of Children Screened Referred for Early or Urgent Care

All Schools, All Programs



2016-17 2017-18 2018-19 2019-20 2020-21 2021-22 2022-23