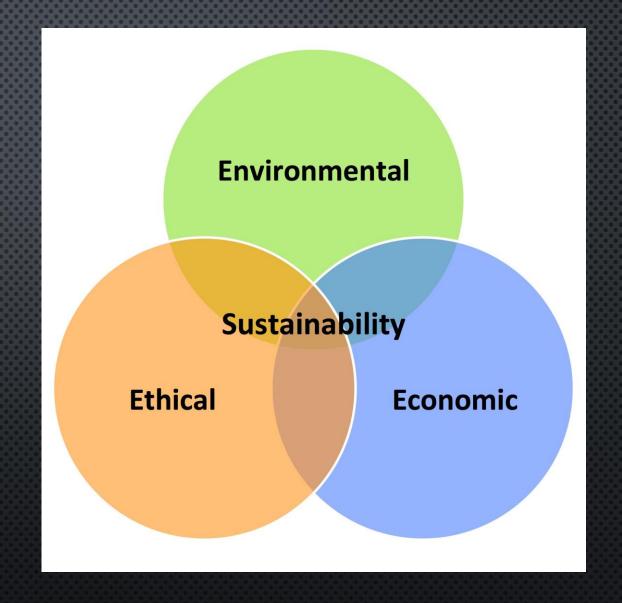

# SUSTAINABLE DEVELOPMENT

DEVELOPMENT THE MEETS THE NEEDS OF THE PRODUCT WITHOUT COMPROMISING THE ABILITY FOR THE FUTURE