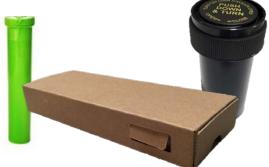

RECREATIONAL MARIJUANA PROGRAM PACKAGING AND LABELING

Unsure which package to use? Use the information below to determine what kind of package your product needs.

Product Type: All extracts and concentrates and any cannabinoid products that contain more than 15 mg of THC

Package Requirement: Re-sealable and continually, child-resistant package (must be certified as childresistant by a third-party testing firm)

Product Type: Usable marijuana and cannabinoid products that contain 15 mg of THC or fewer