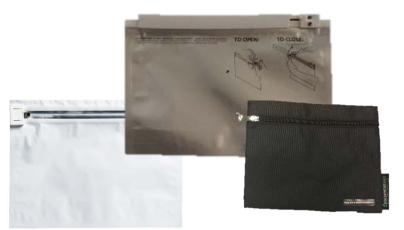

RECREATIONAL MARIJUANA PROGRAM PACKAGING AND LABELING

Unsure which package to use? Use the information below to determine what kind of package your product needs.

Product Type: All extracts and concentrates and any cannabinoid products that contain more than 15 mg of THC

Package Requirement: Re-sealable and continually, child-resistant package (must be certified as childresistant by a third-party testing firm)

Product Type: Usable marijuana and cannabinoid products that contain 15 mg of THC or fewer

Package Requirement: Single-use, child-resistant exit package (must be certified as childresistant by a third-party testing firm)

Product type: All non-child resistant packages or if you are in doubt...

Package Requirement: Re-sealable and continually, childresistant exit bag (must be certified as childresistant by a third-party testing firm)