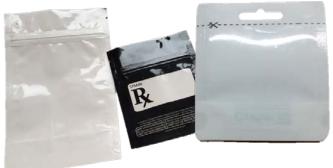

Package Requirement: Single-use, child-resistant exit package (must be certified as childresistant by a third-party testing firm)

Product type: All non-child resistant packages or if you are in doubt...

Package Requirement: Re-sealable and continually, childresistant exit bag (must be certified as childresistant by a third-party testing firm)