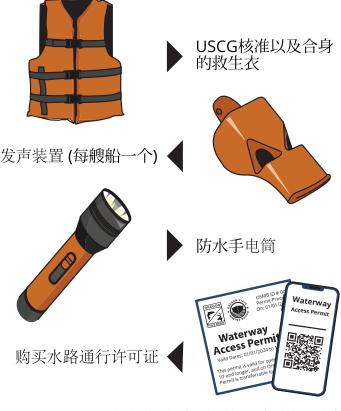

## 您有沒有 水路通行许可证**?**

任何长度为10英尺或以上的非机动船以及任何 年龄的操作者都需要有许可证,未满 14 岁的操 作者除外

许可证可转移到其他非机动船而每艘船只需要-张许可证。

所需的安全设备

了解如何在享受划船乐趣的同时在 水上保持安全吗?如果不了解或需 要复习,请参加ACA的免费网上划 船课程。