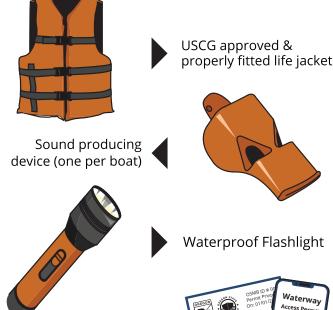

## **Required Safety Equipment**

Purchase a Waterway Access Permit

Know how to be safe on the water while having fun paddling? If not or need a refresher, take ACA's free on-line paddling course.