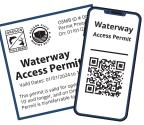

## Do you have your WATERWAY ACCESS PERMIT?

Permits are required for any non-motorized boat 10 feet long or longer and operators of all ages, except if the operator is under the age of 14.

Permits are transferable to other non-motorized boats and you only need one permit per boat.