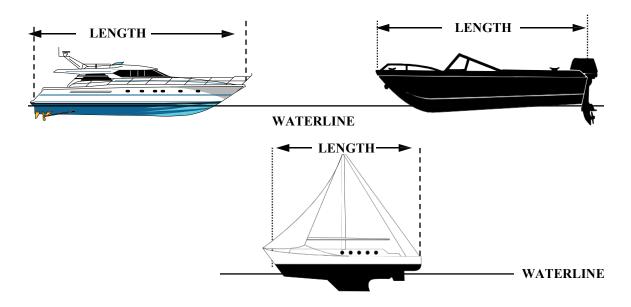

### **HOW TO MEASURE A BOAT**

The length is measured from end to end excluding sheer. This is a straight line measurement of the overall length from the foremost part of the boat to the aftermost part of the boat, measured parallel to the centerline. Bow sprits, bumpkins, rudders, outboard motor brackets, and similar fittings or attachments are not included in the measurement. Length shall be stated in feet and inches.