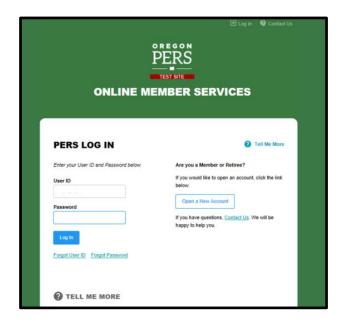

### Step One

Access Online Member Services (OMS) by going to the PERS website:

#### https://www.oregon.gov/PERS

Click on the green "OMS Login" button under Online Member Services (OMS)

### **Step Two**

Login to your Online Member Services Account (OMS) by entering your User ID and Password