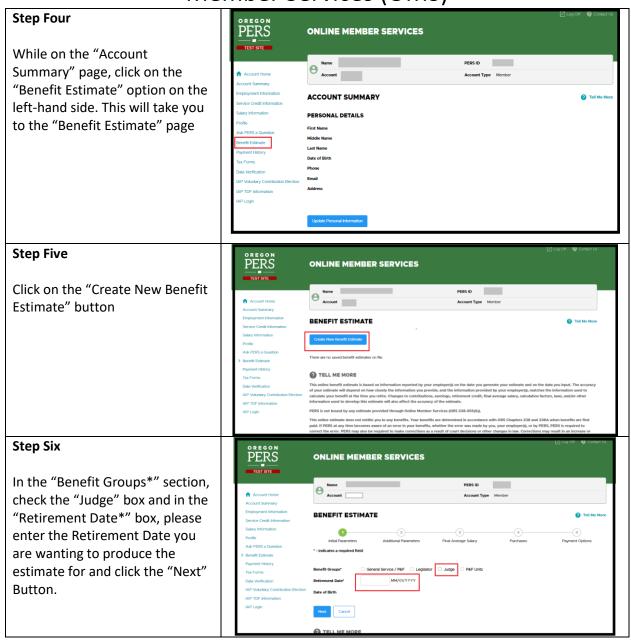

# How to produce a Judge Benefit Estimate in Online Member Services (OMS)

### Step One

Access Online Member Services (OMS) by going to the PERS website:

#### https://www.oregon.gov/PERS

Click on the green "OMS Login" button under Online Member Services (OMS)



### **Step Two**

Login to your Online Member Services Account (OMS) by entering your User ID and Password



### **Step Three**

Your "Account Home" page will now appear on the screen. To access your PERS account, click on the "Member" link under "Account Type". This will now take you to the "Account Summary" page



# How to produce a Judge Benefit Estimate in Online Member Services (OMS)



# How to produce a Judge Benefit Estimate in Online Member Services (OMS)