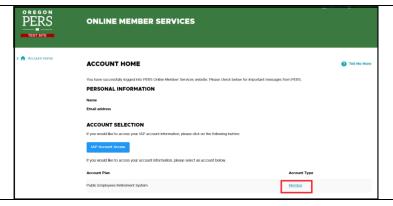

### **Step Three**

Your "Account Home" page will now appear on the screen. To access your PERS account, click on the "Member" link under "Account Type". This will now take you to the "Account Summary" page