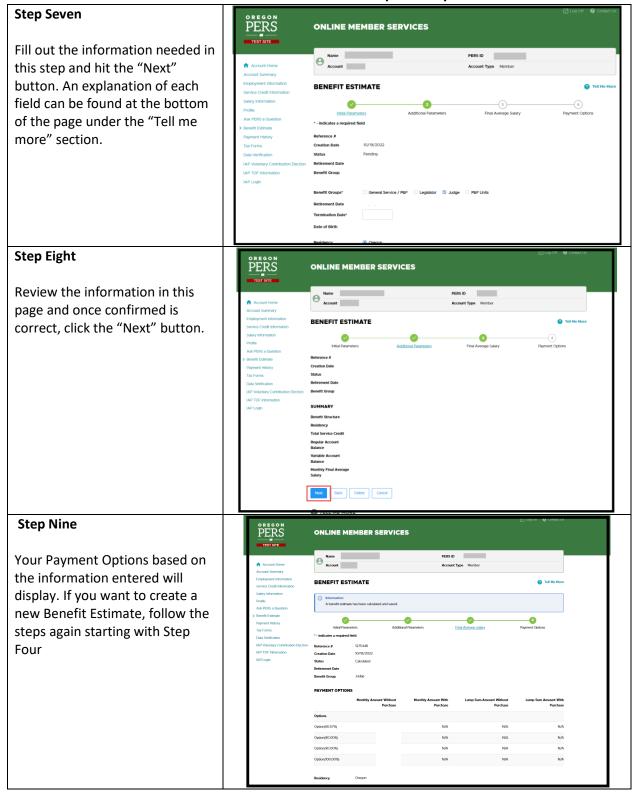

# How to produce a Judge Benefit Estimate in Online Member Services (OMS)

### Step One

Access Online Member Services (OMS) by going to the PERS website:

#### https://www.oregon.gov/PERS

Click on the green "OMS Login" button under Online Member Services (OMS)



### **Step Two**

Login to your Online Member Services Account (OMS) by entering your User ID and Password



### **Step Three**

Your "Account Home" page will now appear on the screen. To access your PERS account, click on the "Member" link under "Account Type". This will now take you to the "Account Summary" page



# How to produce a Judge Benefit Estimate in Online Member Services (OMS)



# How to produce a Judge Benefit Estimate in Online Member Services (OMS)