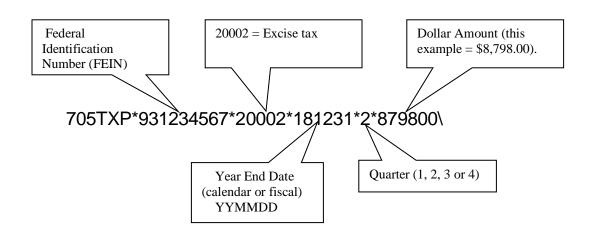

(Tax Payment Type Code = 20002)

This example shows a payment for estimated corporation  $\underline{\text{excise}}$  tax in the  $2^{\text{nd}}$  quarter of a <u>calendar</u> year: