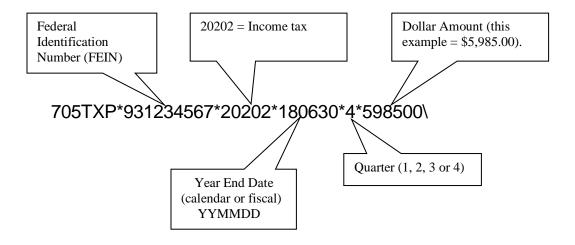

## **Addenda Record Example**

For ACH Credit Estimated Corporation Excise and Income Tax Oregon Department of Revenue - Electronic Funds Transfer

(Tax Payment Type Code = 20202)

The following example shows a payment for estimated corporation <u>income</u> tax in the 4<sup>th</sup> quarter of a <u>fiscal</u> year: