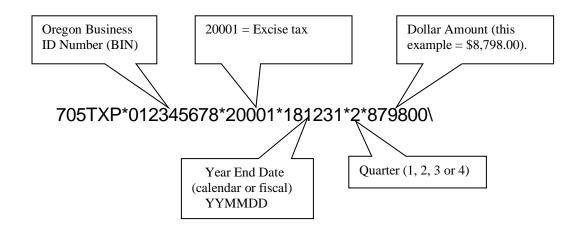

(Tax Payment Type Code = (20001)

This example shows a payment for estimated corporation  $\underline{\text{excise}}$  tax in the  $2^{\text{nd}}$  quarter of a <u>calendar</u> year: