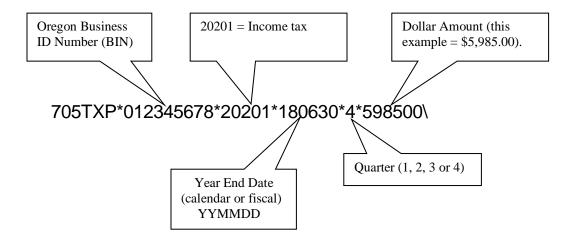

## **Addenda Record Example**

For ACH Credit Estimated Corporation Excise and Income Tax Oregon Department of Revenue - Electronic Funds Transfer

(Tax Payment Type Code = 20201)

The following example shows a payment for estimated corporation <u>income</u> tax in the 4<sup>th</sup> quarter of a <u>fiscal</u> year: