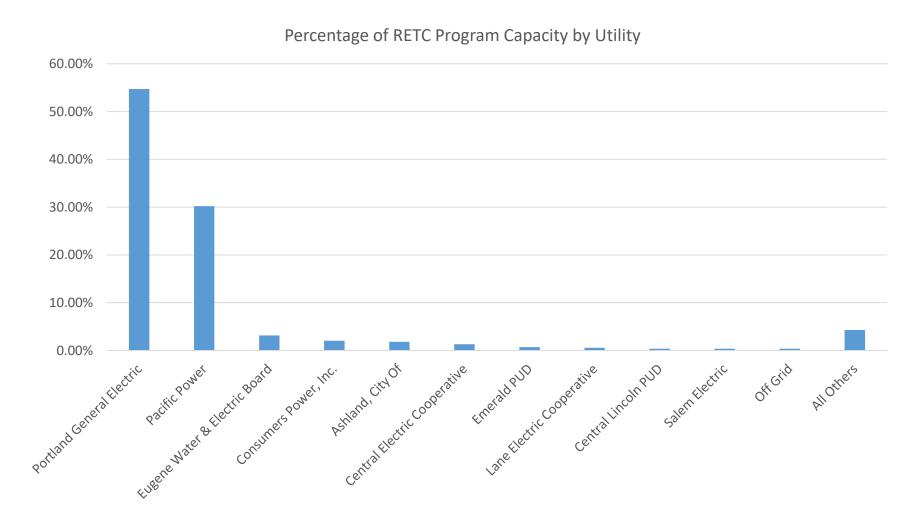

# Oregon Department of ENERGY

HB 2616 Rule Making

10/11/19









## HB 2618 Draft Rules Discussion

#### **Proposed Business Process**



# THANK YOU

- Oregon Stakeholders
- Industry Stakeholders
- Energy Trust of Oregon
- Oregon Housing and Community Services
- Oregon Solar Energy Industries Association



#### Statutory Requirements

- 20 Year System Production
- Market Conditions
- Preferences for Low or Moderate income and Low Income Service Providers

#### Additional Considerations

- Geographic Distribution?
- Roles and Objectives of Overlapping Programs?
- Technology Preferences?
- Quantity of Projects



### 20 Year System Production







#### **Market Conditions**





#### **Market Conditions**







#### **Market Conditions**



#### Cost and Grant Distributions in the RED Grant Program





#### **Market Conditions**







## Rate Proposals

| Residential Rate Proposal |          |
|---------------------------|----------|
| Incentive Rate            | \$0.20   |
| Average Solar Incentive   | \$1,532  |
| Average system Size       | 7.66kWdc |
| 20 year \$/kWh rebate     | 0.008    |

| Residential Rate Proposal |          |
|---------------------------|----------|
| Incentive Rate            | \$0.50   |
| Average Solar Incentive   | \$3,831  |
| Average system Size       | 7.66kWdc |
| 20 year \$/kWh rebate     | 0.021    |

| LMI Residential Rate Proposal |         |
|-------------------------------|---------|
| Incentive Rate                |