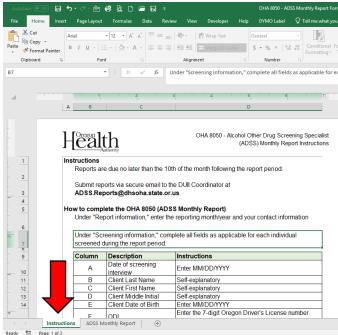

#### **Field-by-Field Instructions**

• Instructions for completing each field of the report are available by clicking the "Instructions" tab at the bottom of the worksheet:

Ready 🔠 Page: 1