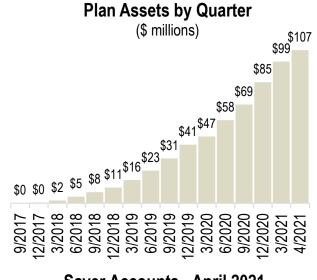

## Monthly Dashboard

As of April 30, 2021

| Program                      | Current       | Mar 2021      | Change       |
|------------------------------|---------------|---------------|--------------|
| Total Assets                 | \$107,217,323 | \$99,147,494  | \$8,069,829  |
| Total Contributions          | \$121,679,172 | \$114,360,202 | \$7,318,970  |
| Total Withdrawals            | -\$25,955,863 | -\$24,724,830 | -\$1,231,033 |
| Contributions (Past 30 Days) | \$7,318,970   | \$7,127,454   | \$191,516    |
| Withdrawals (Past 30 Days)   | -\$1,231,033  | -\$1,194,239  | -\$36,794    |