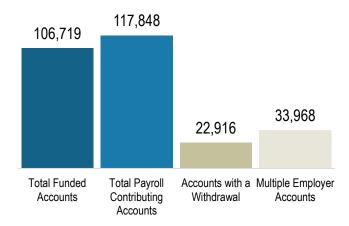

| Current | Mar 2021                                                                 | Change                                                                                                              |
|---------|--------------------------------------------------------------------------|---------------------------------------------------------------------------------------------------------------------|
| 106,719 | 104,709                                                                  | 2,010                                                                                                               |
| 117,848 | 116,546                                                                  | 1,302                                                                                                               |
| 22,916  | 22,219                                                                   | 697                                                                                                                 |
| 33,968  | 33,605                                                                   | 363                                                                                                                 |
| 26      | 15                                                                       | 11                                                                                                                  |
| \$143   | \$139                                                                    | \$3                                                                                                                 |
| 5.6%    | 5.6%                                                                     | 0.0%                                                                                                                |
| \$1,005 | \$947                                                                    | \$58                                                                                                                |
| 32.4%   | 32.6%                                                                    | -0.2%                                                                                                               |
|         | 106,719<br>117,848<br>22,916<br>33,968<br>26<br>\$143<br>5.6%<br>\$1,005 | 106,719 104,709   117,848 116,546   22,916 22,219   33,968 33,605   26 15   \$143 \$139   5.6% 5.6%   \$1,005 \$947 |

## Saver Accounts - April 2021

Effective Opt-Out Rate is defined as the sum of accounts that had an opt-out action in 30 days and accounts that enrolled but never contributed divided by the sum of accounts that had an opt-out action in 30 days and enrolled accounts. Average contributions are based on accounts with a contribution during the last 30 days.