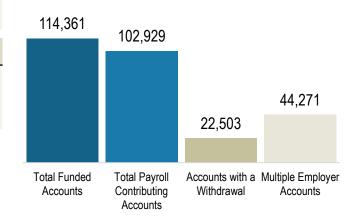

| Saver                                   | Current | Jan 2022 | Change |
|-----------------------------------------|---------|----------|--------|
| Total Funded Accounts                   | 114,361 | 114,236  | 125    |
| Total Payroll Contributing Accounts     | 102,929 | 101,591  | 1,338  |
| Accounts with a Withdrawal              | 22,503  | 21,069   | 1,434  |
| Multiple Employer Accounts              | 44,271  | 43,435   | 836    |
| Max Contribution Accounts               | 10      | 7        | 3      |
| Average Monthly Contribution Amount     | \$158   | \$145    | \$14   |
| Average Deferral Rate (Funded Accounts) | 6.3%    | 6.3%     | 0.0%   |
| Average Funded Account Balance          | \$1,295 | \$1,289  | \$6    |