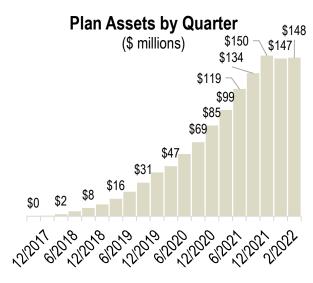

## Monthly Dashboard

As of February 28, 2022

| Program                      | Current       | Jan 2022      | Change       |
|------------------------------|---------------|---------------|--------------|
| Total Assets                 | \$148,076,981 | \$147,278,855 | \$798,126    |
| Total Contributions          | \$184,727,671 | \$178,393,791 | \$6,333,880  |
| Total Withdrawals            | -\$43,905,154 | -\$41,280,425 | -\$2,624,729 |
| Contributions (Past 30 Days) | \$6,735,388   | \$6,119,649   | \$615,738    |
| Withdrawals (Past 30 Days)   | -\$2,821,548  | -\$2,005,975  | -\$815,573   |