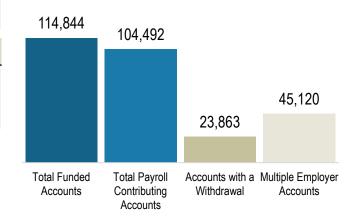

| Saver                                   | Current | Feb 2022 | Change |
|-----------------------------------------|---------|----------|--------|
| Total Funded Accounts                   | 114,844 | 114,361  | 483    |
| Total Payroll Contributing Accounts     | 104,492 | 102,929  | 1,563  |
| Accounts with a Withdrawal              | 23,863  | 22,503   | 1,360  |
| Multiple Employer Accounts              | 45,120  | 44,271   | 849    |
| Max Contribution Accounts               | 14      | 10       | 4      |
| Average Monthly Contribution Amount     | \$171   | \$158    | \$12   |
| Average Deferral Rate (Funded Accounts) | 6.3%    | 6.3%     | 0.0%   |
| Average Funded Account Balance          | \$1,340 | \$1,295  | \$45   |