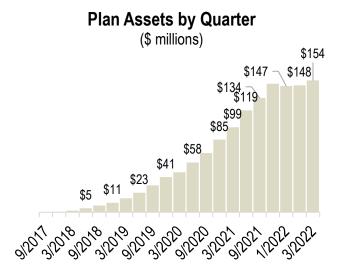

## Monthly Dashboard

As of March 31, 2022

| Program                      | Current       | Feb 2022      | Change       |
|------------------------------|---------------|---------------|--------------|
| Total Assets                 | \$153,896,905 | \$148,076,981 | \$5,819,924  |
| Total Contributions          | \$192,050,579 | \$184,727,671 | \$7,322,908  |
| Total Withdrawals            | -\$46,496,605 | -\$43,905,154 | -\$2,591,451 |
| Contributions (Past 30 Days) | \$7,333,035   | \$6,735,388   | \$597,648    |
| Withdrawals (Past 30 Days)   | -\$2,591,451  | -\$2,821,548  | \$230,097    |