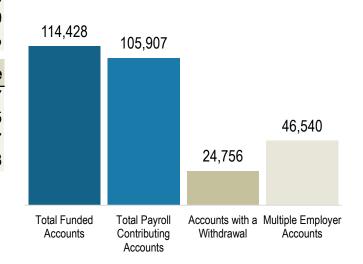

| Saver                                   | Current | Mar 2022 | Change |
|-----------------------------------------|---------|----------|--------|
| Total Funded Accounts                   | 114,428 | 114,844  | -416   |
| Total Payroll Contributing Accounts     | 105,907 | 104,492  | 1,415  |
| Accounts with a Withdrawal              | 24,756  | 23,863   | 893    |
| Multiple Employer Accounts              | 46,540  | 45,120   | 1,420  |
| Max Contribution Accounts               | 18      | 14       | 4      |
| Average Monthly Contribution Amount     | \$163   | \$171    | -\$8   |
| Average Deferral Rate (Funded Accounts) | 6.2%    | 6.3%     | -0.1%  |
| Average Funded Account Balance          | \$1,292 | \$1,340  | -\$49  |
| Opt-Out Action Rate                     | 25.7%   | 26.1%    | -0.4%  |