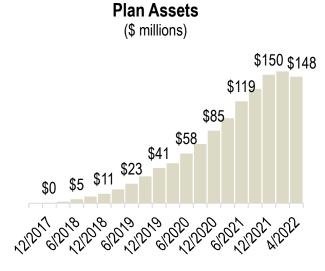

## Monthly Dashboard

As of April 30, 2022

| Program                      | Current       | Mar 2022      | Change       |
|------------------------------|---------------|---------------|--------------|
| Total Assets                 | \$147,788,686 | \$153,896,905 | -\$6,108,220 |
| Total Contributions          | \$199,147,498 | \$192,050,579 | \$7,096,919  |
| Total Withdrawals            | -\$48,688,761 | -\$46,496,605 | -\$2,192,156 |
| Contributions (Past 30 Days) | \$6,902,522   | \$7,333,035   | -\$430,513   |
| Withdrawals (Past 30 Days)   | -\$2,099,235  | -\$2,591,451  | \$492,216    |