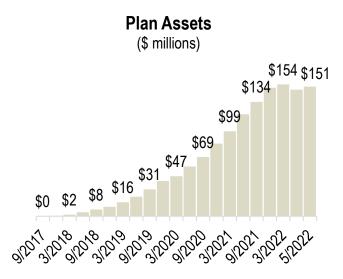

## Monthly Dashboard

As of May 31, 2022

| Program                                    | Current       | Apr 2022      | Change       |
|--------------------------------------------|---------------|---------------|--------------|
| Total Assets                               | \$151,300,357 | \$147,788,686 | \$3,511,671  |
| Total Contributions                        | \$205,114,484 | \$199,147,498 | \$5,966,986  |
| Total Withdrawals                          | -\$51,581,407 | -\$48,688,761 | -\$2,892,646 |
| Contributions (Past Month)                 | \$5,934,165   | \$6,902,522   | -\$968,357   |
| Withdrawals (Past Month)                   | -\$2,702,968  | -\$2,099,235  | -\$603,733   |
| Saver                                      | Current       | Apr 2022      | Change       |
| Total Funded Accounts                      | 114,311       | 114,428       | -117         |
| Total Payroll Contributing Accounts        | 107,240       | 105,907       | 1,333        |
| Accounts with a Withdrawal                 | 26,328        | 24,756        | 1,572        |
| Multiple Employer Accounts                 | 47,452        | 46,540        | 912          |
| Max Contribution Accounts                  | 32            | 18            | 14           |
| Average Monthly Contribution Amount        | \$148         | \$163         | -\$15        |
| Average Deferral Rate (Funded Accounts)    | 6.2%          | 6.2%          | 0.0%         |
| Average Funded Account Balance             | \$1,324       | \$1,292       | \$32         |
| Opt-Out Action Rate                        | 25.6%         | 25.7%         | -0.1%        |
| Employer                                   | Current       | Apr 2022      | Change       |
| Total Registered                           | 16,949        | 17,001        | -52          |
| Total Added Employee Data                  | 15,032        | 15,004        | 28           |
| Actively Submitting Payroll (Past 90 Days) | 5,280         | 5,301         | -21          |
| Total Exempted Employers                   | 32,804        | 19,838        | 12,966       |