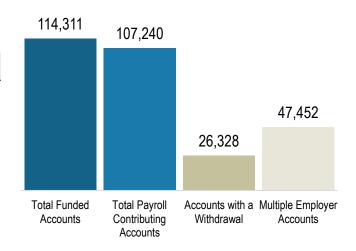

## Monthly Dashboard

As of May 31, 2022

| Program                                    | Current       | Apr 2022      | Change       |
|--------------------------------------------|---------------|---------------|--------------|
| Total Assets                               | \$151,300,357 | \$147,788,686 | \$3,511,671  |
| Total Contributions                        | \$205,114,484 | \$199,147,498 | \$5,966,986  |
| Total Withdrawals                          | -\$51,581,407 | -\$48,688,761 | -\$2,892,646 |
| Contributions (Past Month)                 | \$5,934,165   | \$6,902,522   | -\$968,357   |
| Withdrawals (Past Month)                   | -\$2,702,968  | -\$2,099,235  | -\$603,733   |
| Saver                                      | Current       | Apr 2022      | Change       |
| Total Funded Accounts                      | 114,311       | 114,428       | -117         |
| Total Payroll Contributing Accounts        | 107,240       | 105,907       | 1,333        |
| Accounts with a Withdrawal                 | 26,328        | 24,756        | 1,572        |
| Multiple Employer Accounts                 | 47,452        | 46,540        | 912          |
| Max Contribution Accounts                  | 32            | 18            | 14           |
| Average Monthly Contribution Amount        | \$148         | \$163         | -\$15        |
| Average Deferral Rate (Funded Accounts)    | 6.2%          | 6.2%          | 0.0%         |
| Average Funded Account Balance             | \$1,324       | \$1,292       | \$32         |
| Opt-Out Action Rate                        | 25.6%         | 25.7%         | -0.1%        |
| Employer                                   | Current       | Apr 2022      | Change       |
| Total Registered                           | 16,949        | 17,001        | -52          |
| Total Added Employee Data                  | 15,032        | 15,004        | 28           |
| Actively Submitting Payroll (Past 90 Days) | 5,280         | 5,301         | -21          |
| Total Exempted Employers                   | 32,804        | 19,838        | 12,966       |

Saver Accounts - May 2022