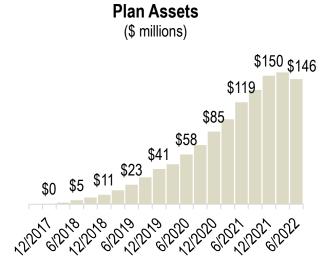

## Monthly Dashboard

As of June 30, 2022

| Program                    | Current       | May 2022      | Change       |
|----------------------------|---------------|---------------|--------------|
| Total Assets               | \$146,004,291 | \$151,300,357 | -\$5,296,065 |
| Total Contributions        | \$212,548,217 | \$205,114,484 | \$7,433,734  |
| Total Withdrawals          | -\$54,286,395 | -\$51,581,407 | -\$2,704,988 |
| Contributions (Past Month) | \$7,448,671   | \$5,934,165   | \$1,514,506  |
| Withdrawals (Past Month)   | -\$2,884,504  | -\$2,702,968  | -\$181,536   |