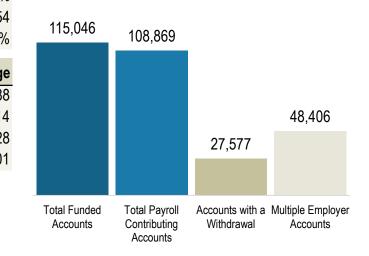

| Saver                                   | Current | May 2022 | Change |
|-----------------------------------------|---------|----------|--------|
| Total Funded Accounts                   | 115,046 | 114,311  | 735    |
| Total Payroll Contributing Accounts     | 108,869 | 107,240  | 1,629  |
| Accounts with a Withdrawal              | 27,577  | 26,328   | 1,249  |
| Multiple Employer Accounts              | 48,406  | 47,452   | 954    |
| Max Contribution Accounts               | 44      | 32       | 12     |
| Average Monthly Contribution Amount     | \$176   | \$148    | \$27   |
| Average Deferral Rate (Funded Accounts) | 6.2%    | 6.2%     | 0.0%   |
| Average Funded Account Balance          | \$1,269 | \$1,324  | -\$54  |
| Opt-Out Action Rate                     | 25.3%   | 25.6%    | -0.3%  |

## Saver Accounts - June 2022